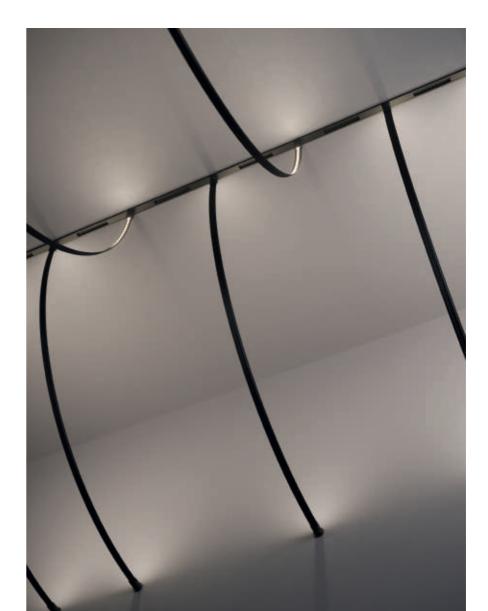

### JUST BLACK

JUST BLACK emerges as a slim black line, seamlessly interconnecting architectural lighting. A hyper-miniaturized surface track that sketches the thinnest lines between luminaries, resembling an electrified stripe adhered to any surface in space. Harmonizing form and function.

# LIGHT TO BLACK: A NEW RANGE OF LUMINARIES A millimetric gracefully guid

A millimetric black line delineates the path, gracefully guiding the trajectory that the light will follow. The system has been meticulously crafted to seamlessly integrate various types of lighting into even the most intricate interior designs. It introduces a brand-new product line, thoughtfully scaled and designed to harmonize with JUST BLACK track, offering a comprehensive solution for minimalistic and versatile illumination.

# AN INTEGRAL YET DYNAMIC TRACK This track undergoes an aesthetic to based on its application. The surface to the surface of th

This track undergoes an aesthetic transformation based on its application. The surface rectangular version allows for versatile strokes, seamlessly transitioning between straight and curved lines with a trimless appeal. It also flexibly changes direction, moving from horizontal to vertical.

The JUST BLACK suspension showcases a cylindrical aesthetic, accentuating integrated design and enabling pivoting at various angles with its curved corners.

JUST BLACK trimless version seamlessly embeds into the surface, almost entirely concealing the track system and delivering a visually impeccable appearance.