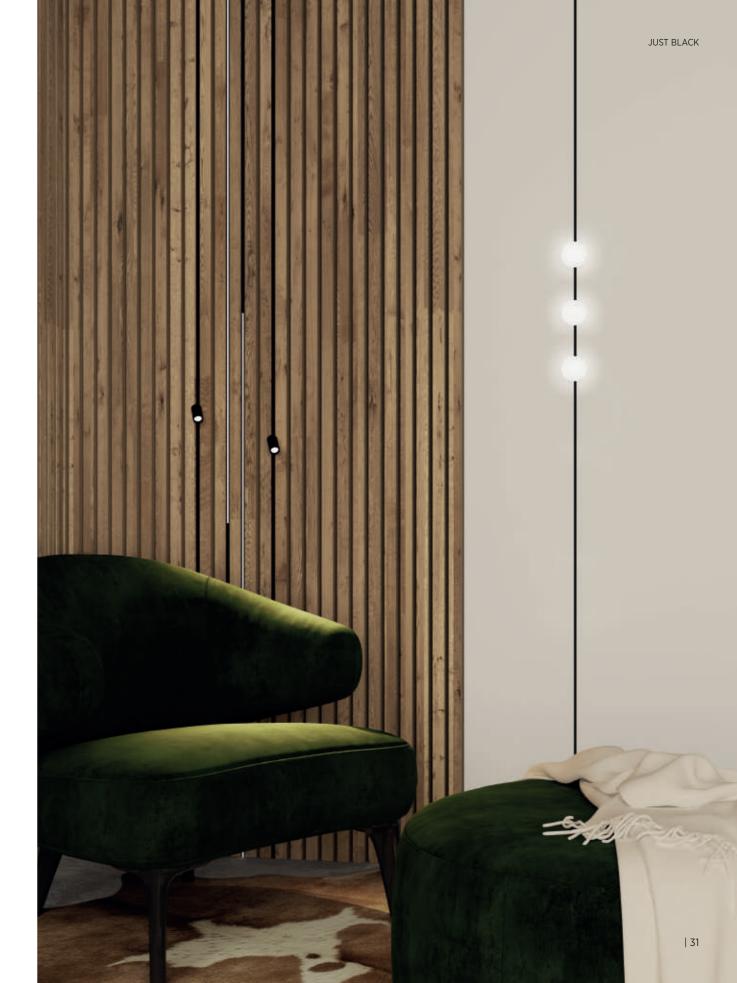

### JUST BLACK

JUST BLACK emerges as a slim black line, seamlessly interconnecting architectural lighting. A hyper-miniaturized surface track that sketches the thinnest lines between luminaries, resembling an electrified stripe adhered to any surface in space. Harmonizing form and function.

# LIGHT TO BLACK: A NEW RANGE OF LUMINARIES A millimetric gracefully guid

A millimetric black line delineates the path, gracefully guiding the trajectory that the light will follow. The system has been meticulously crafted to seamlessly integrate various types of lighting into even the most intricate interior designs. It introduces a brand-new product line, thoughtfully scaled and designed to harmonize with JUST BLACK track, offering a comprehensive solution for minimalistic and versatile illumination.

# AN INTEGRAL YET DYNAMIC TRACK This track undergoes an aesthetic to based on its application. The surface to the surface of th

This track undergoes an aesthetic transformation based on its application. The surface rectangular version allows for versatile strokes, seamlessly transitioning between straight and curved lines with a trimless appeal. It also flexibly changes direction, moving from horizontal to vertical.

The JUST BLACK suspension showcases a cylindrical aesthetic, accentuating integrated design and enabling pivoting at various angles with its curved corners.

JUST BLACK trimless version seamlessly embeds into the surface, almost entirely concealing the track system and delivering a visually impeccable appearance.