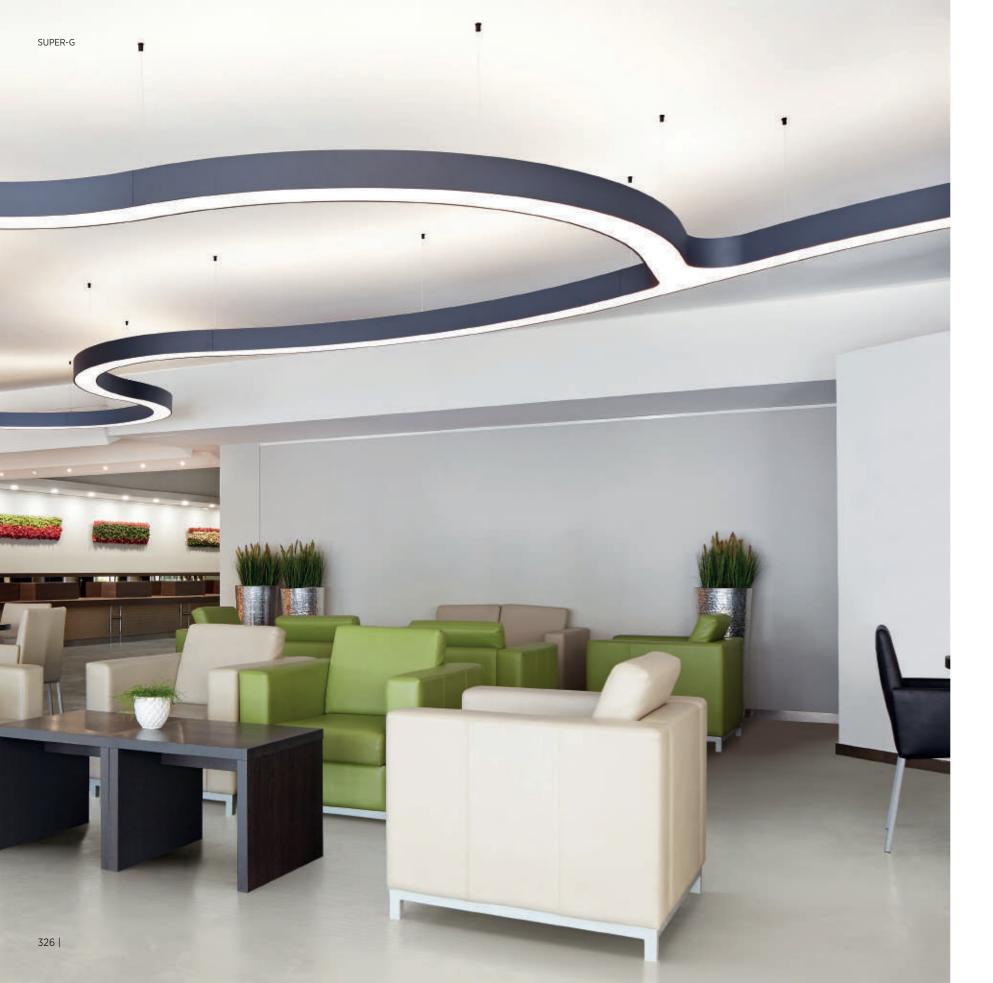

## SUPER-G

SUPER-G is born to emphasize the synergy between architecture and lighting. It allows the designer to draw light lines freely, akin to a freehand sketch, crafting unique shapes with straight lines, curves at various angles, and intersections.

#### UTMOST CREATIVITY OF A LUMINAIRE

SUPER-G concept make it an outstanding element for creative spatial design. Its versatility enables dynamic flow definition, pathway tracing, environment delineation, or architectural enhancement. Used independently, interconnected, or continuously configured, SUPER-G extends lighting possibilities beyond imagination's bounds.

# LIGHT FOR HUGE SPACES

SUPER-G crafts luminous flows that define expansive spaces, imparting a sense of order and personality through light. This infinitely versatile lighting system allows you to experiment with unique forms, illuminating every corner of any public space.

#### THE SUPER-G SYSTEM

The system offers versatile mounting options: recessed, surface-mounted, or suspended. It incorporates a reflector and two diffusers on its front to achieve uniform and efficient lighting. The profile, customizable in any PROLICHT color, accommodates indirect lighting for more pleasant environments.

SUPER-G & SUPER-G SLIM are composed of CURVE AND STRAIGHT modules, and the SUPER-G also allows CROSSING and END CAP modules.