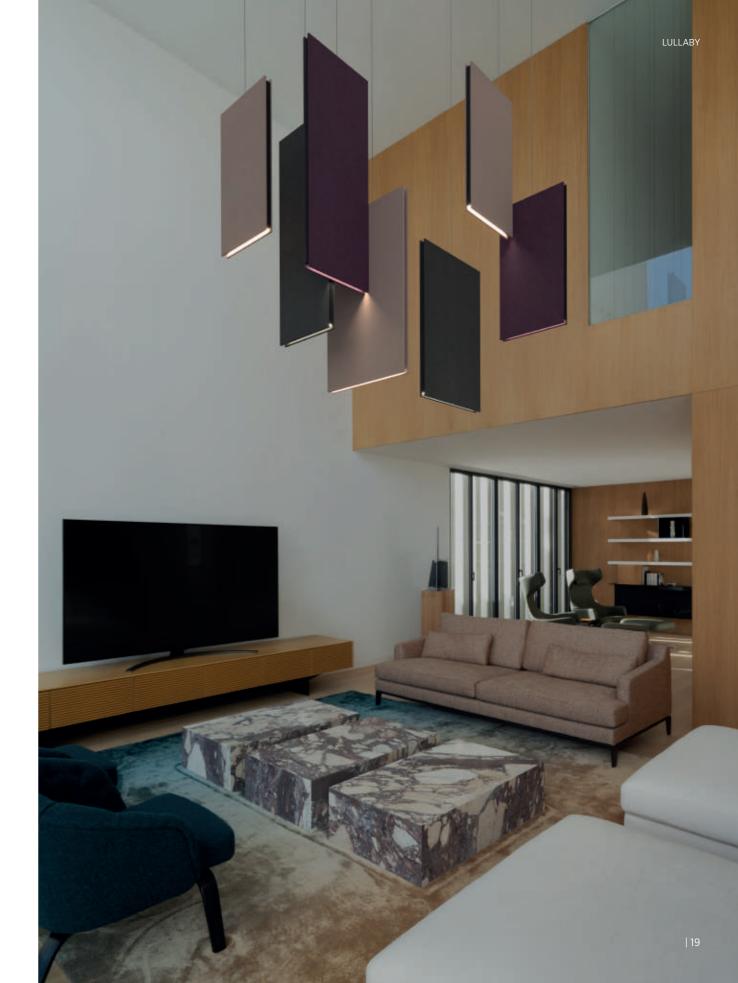

#### LULLABY

by Marc Sadler

An emotionally compelling pendant light, born from Marc Sadler's creative intuition, coupled with PROLICHT's exploration of materials, technology, and design. LULLABY is a sculpture that resembles a chandelier—a contemporary masterpiece combining ambient lighting and sound absorption.

# CREATE YOUR OWN LULLABY Of intercont create your of the control of

Design a unique LULLABY with our modular panels. LULLABY is conceived as a modular system composed of interconnectable pieces, offering you the possibility to create your own personalized light sculpture. Each panel of acoustic fabric, with a thickness of 12 mm, incorporates one

or two light sources that create a unique atmosphere.

Three types of panels are available:

**HORIZONTAL PANEL** with a rectangular shape, combining direct and indirect lighting.

**VERTICAL RECTANGULAR PANEL** with direct lighting.

**SQUARE PANEL** with lateral emission.

Use the 32 available colors for the sound-absorbing material to highlight the magnificence of your creation.

## A LIGHT AND COLOR The designer conceived a modular designer conceived a m

The designer conceived a modular design system for crafting limitless compositions with The ACOUSTIC textile panels. Composed of remarkably thin, colorful foils, light emanates from the edges of its sound-absorbing materials. A gentle ambient glow is projected in every direction, creating a gradient of hues on the surfaces. Marc Sadler designed three iconic sets of LULLABY to capture the tone of this new design icon.

# QUIETNESS AND COMFORT GLOW AT HOME With a striking personality, LULLABY fills to and rational forms. The lighting, rich in constant to the striking personal to the strikin

With a striking personality, LULLABY fills the space with color and rational forms. The lighting, rich in color and a subtle glow, will leave you speechless, thanks to its exceptional ability to absorb any noise in the atmosphere, creating a pleasant and comfortable environment. At night, it establishes a warm and inviting atmosphere where ambient lighting takes on greater importance, subtly highlighting the volumes and textures of the piece. Furthermore, its modular design allows you to create a unique and unparalleled masterpiece at home.