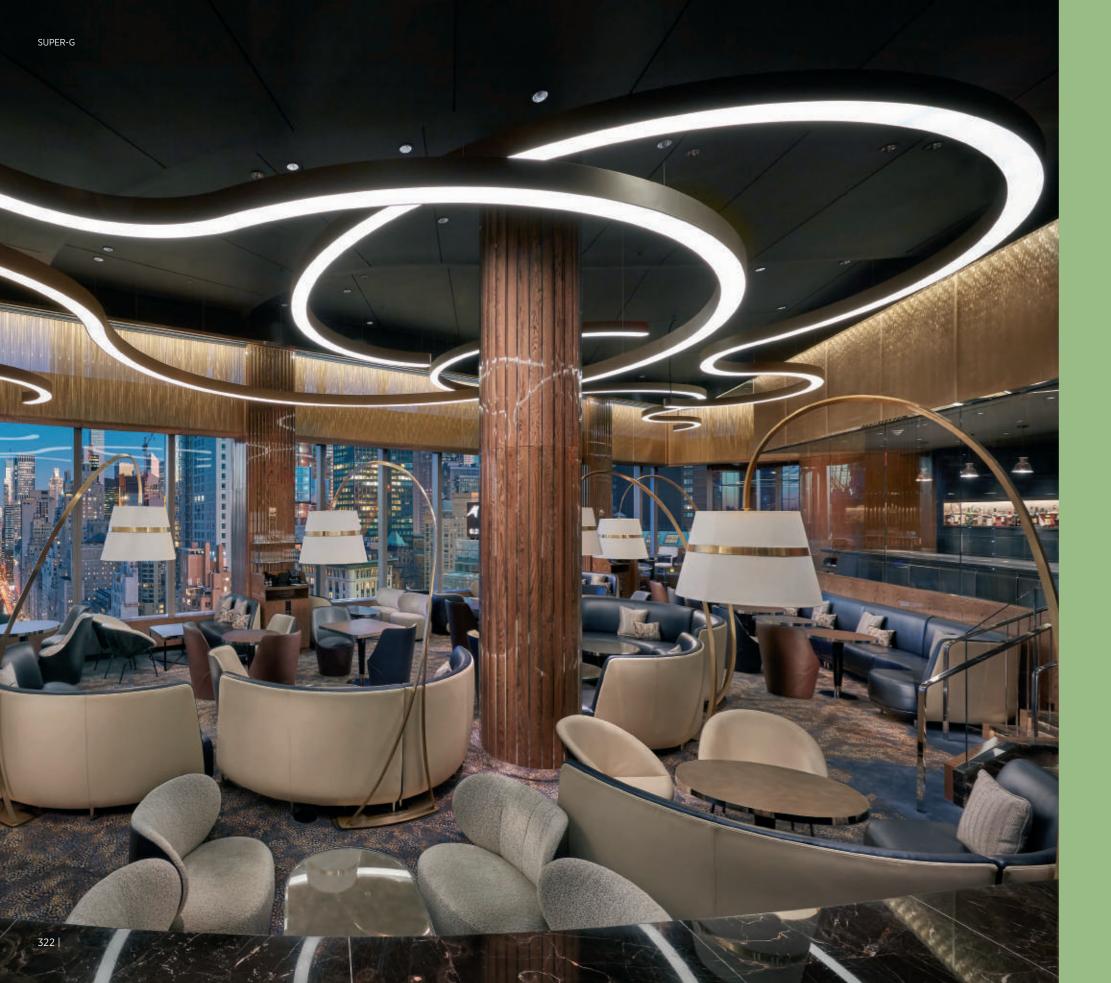

## SUPER-G

SUPER-G is born to emphasize the synergy between architecture and lighting. It allows the designer to draw light lines freely, akin to a freehand sketch, crafting unique shapes with straight lines, curves at various angles, and intersections.

#### UTMOST CREATIVITY OF A LUMINAIRE

SUPER-G concept make it an outstanding element for creative spatial design. Its versatility enables dynamic flow definition, pathway tracing, environment delineation, or architectural enhancement. Used independently, interconnected, or continuously configured, SUPER-G extends lighting possibilities beyond imagination's bounds.

# LIGHT FOR HUGE SPACES

SUPER-G crafts luminous flows that define expansive spaces, imparting a sense of order and personality through light. This infinitely versatile lighting system allows you to experiment with unique forms, illuminating every corner of any public space.

#### THE SUPER-G SYSTEM

The system offers versatile mounting options: recessed, surface-mounted, or suspended. It incorporates a reflector and two diffusers on its front to achieve uniform and efficient lighting. The profile, customizable in any PROLICHT color, accommodates indirect lighting for more pleasant environments.

SUPER-G & SUPER-G SLIM are composed of CURVE AND STRAIGHT modules, and the SUPER-G also allows CROSSING and END CAP modules.