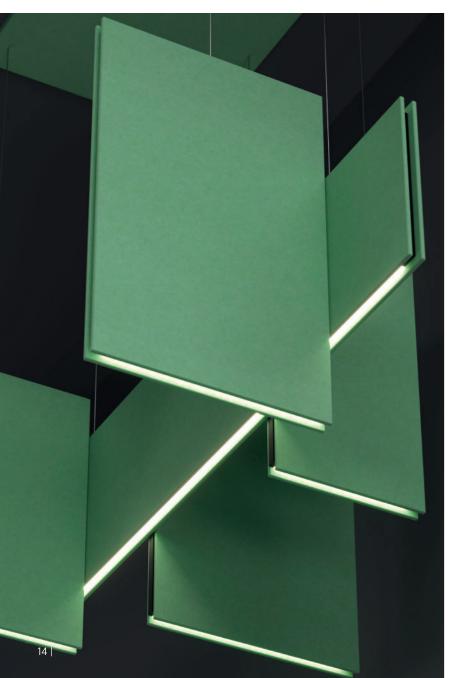

# CREATE YOUR OWN LULLABY Of intercont create your of the control of

Design a unique LULLABY with our modular panels. LULLABY is conceived as a modular system composed of interconnectable pieces, offering you the possibility to create your own personalized light sculpture. Each panel of acoustic fabric, with a thickness of 12 mm, incorporates one

or two light sources that create a unique atmosphere.

Three types of panels are available:

**HORIZONTAL PANEL** with a rectangular shape, combining direct and indirect lighting.

**VERTICAL RECTANGULAR PANEL** with direct lighting.

**SQUARE PANEL** with lateral emission.

Use the 32 available colors for the sound-absorbing material to highlight the magnificence of your creation.