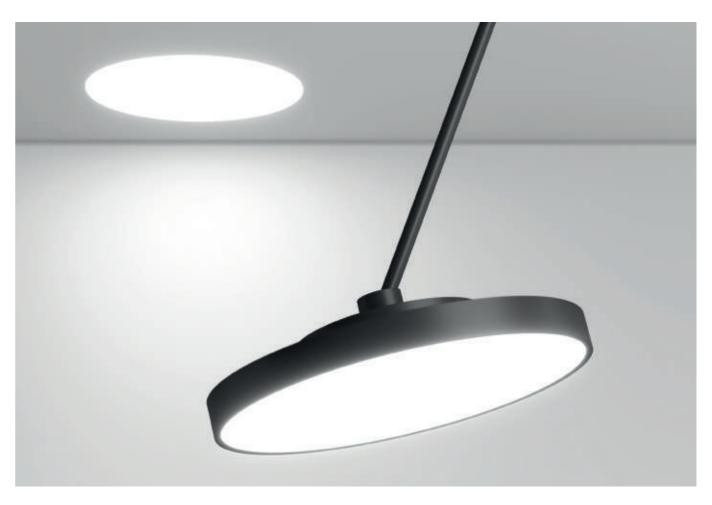

### SIGN

SIGN redefines general lighting through an innovative approach to the classic ceiling fixture, offering innovative details in its construction, functionality, perceived value, and lighting quality.

## LIGHT & FORM IN A UNIQUE LUMINAIRE

SIGN is a luminaire with an elegant and timeless aesthetic, whose design perpetuates harmony between light and form.

**BODY:** Aluminum body and bezel. SIGN features tool-free 180° adjustment in suspension versions, with a canopy that automatically covers and secures locking. The disk moves up to 90° with a precise STEPLESS HINGE.

**SURFACE:** This flat cylinder enhances a colored profile, and the DIVA version, slightly separated from the ceiling, adds depth with subtle indirect lighting.

SUSPENSION: Wide and stunning, SIGN hangs with innovative mechanisms. DIVA can have strings or a single pole in the TUBE version for suspension. SIGN DIVA DANCER and FLEX can move on each axis at their front, respectively.