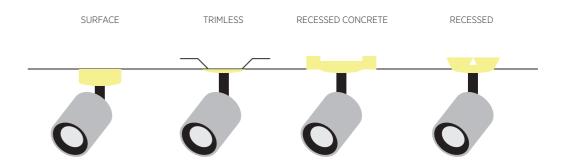

## MINIMAL TRACK

The MINIMAL TRACK system, now also available for suspended and trimless installation, surpasses the levels of scale reduction. It seamlessly integrates with harmony and simplicity into the architecture without drawing attention.

#### MINIMAL TRACK SURFACE

it draws a refined line, elegantly traversing through the architecture.

#### MINIMAL TRACK SUSPENSION

The hyper-miniaturized trackis available in a rectangular or rounded profile, creating a visually striking effect

RECESSED

#### MINIMAL TRACK TRIMLESS

Almost imperceptible, integrates into the ceiling or wall, resembling a discreet fissure

MINIMAL TRACK