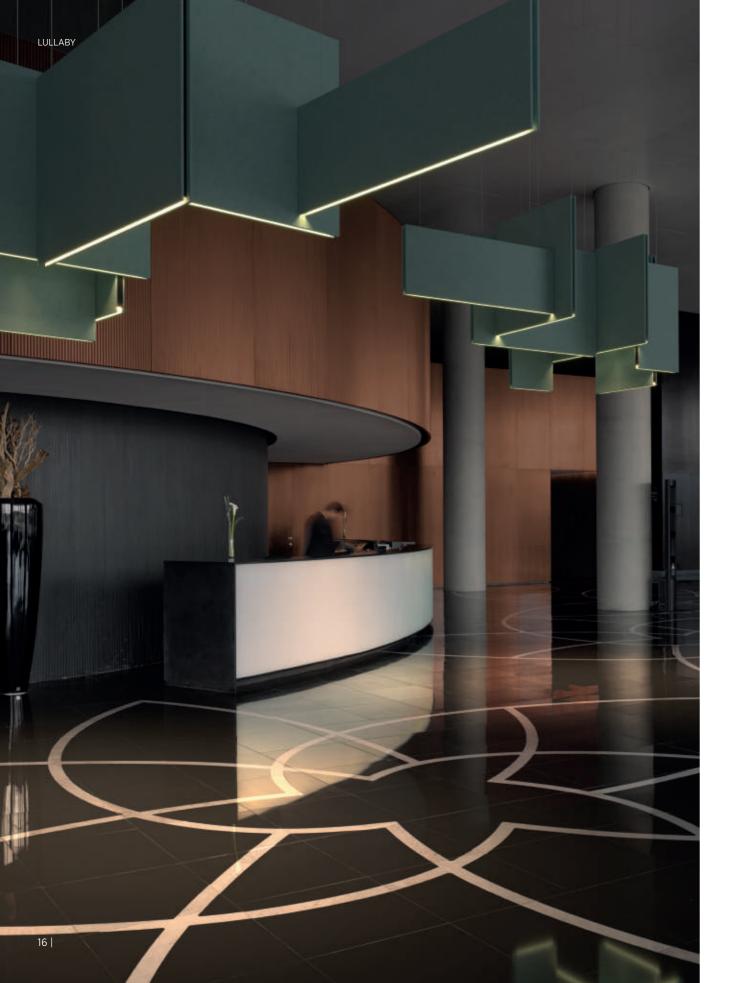

#### LULLABY

by Marc Sadler

An emotionally compelling pendant light, born from Marc Sadler's creative intuition, coupled with PROLICHT's exploration of materials, technology, and design. LULLABY is a sculpture that resembles a chandelier—a contemporary masterpiece combining ambient lighting and sound absorption.

## A LIGHT AND COLOR The designer conceived a modular designer conceived a m

The designer conceived a modular design system for crafting limitless compositions with The ACOUSTIC textile panels. Composed of remarkably thin, colorful foils, light emanates from the edges of its sound-absorbing materials. A gentle ambient glow is projected in every direction, creating a gradient of hues on the surfaces. Marc Sadler designed three iconic sets of LULLABY to capture the tone of this new design icon.

# QUIETNESS AND COMFORT GLOW AT HOME With a striking personality, LULLABY fills to and rational forms. The lighting, rich in constant to the striking personal to the strikin

With a striking personality, LULLABY fills the space with color and rational forms. The lighting, rich in color and a subtle glow, will leave you speechless, thanks to its exceptional ability to absorb any noise in the atmosphere, creating a pleasant and comfortable environment. At night, it establishes a warm and inviting atmosphere where ambient lighting takes on greater importance, subtly highlighting the volumes and textures of the piece. Furthermore, its modular design allows you to create a unique and unparalleled masterpiece at home.