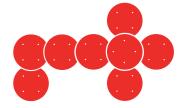

### GRAVITY

An innovative system for lighting creatives to craft unique suspended luminaires. Enjoy complete freedom to design exceptional configurations, drawing graphic patterns on the ceiling for clusters, ergonomic layouts, or three-dimensional arrangements. Design it your way!

### G-BOARD COMPOSE YOUR ARRANGEMENT

G-BOARD merges function and beauty using its plug system to combine various luminaires into a single panel. Craft your masterpiece with inserts—resembling floral arrangements—featuring Tom Dixon's MELT or PROLICHT'S SNOOKER, BILO, and HANGOVER designs for endless possibilities.

### DRAW YOU GRAPHIC Highlighting geometry or combining in COMPOSITION

fluid compositions, G-BOARD panels inspire creativity with hexagonal and circular shapes. Each panel can be equipped with a range of 4 to maximum 8 light fittings.