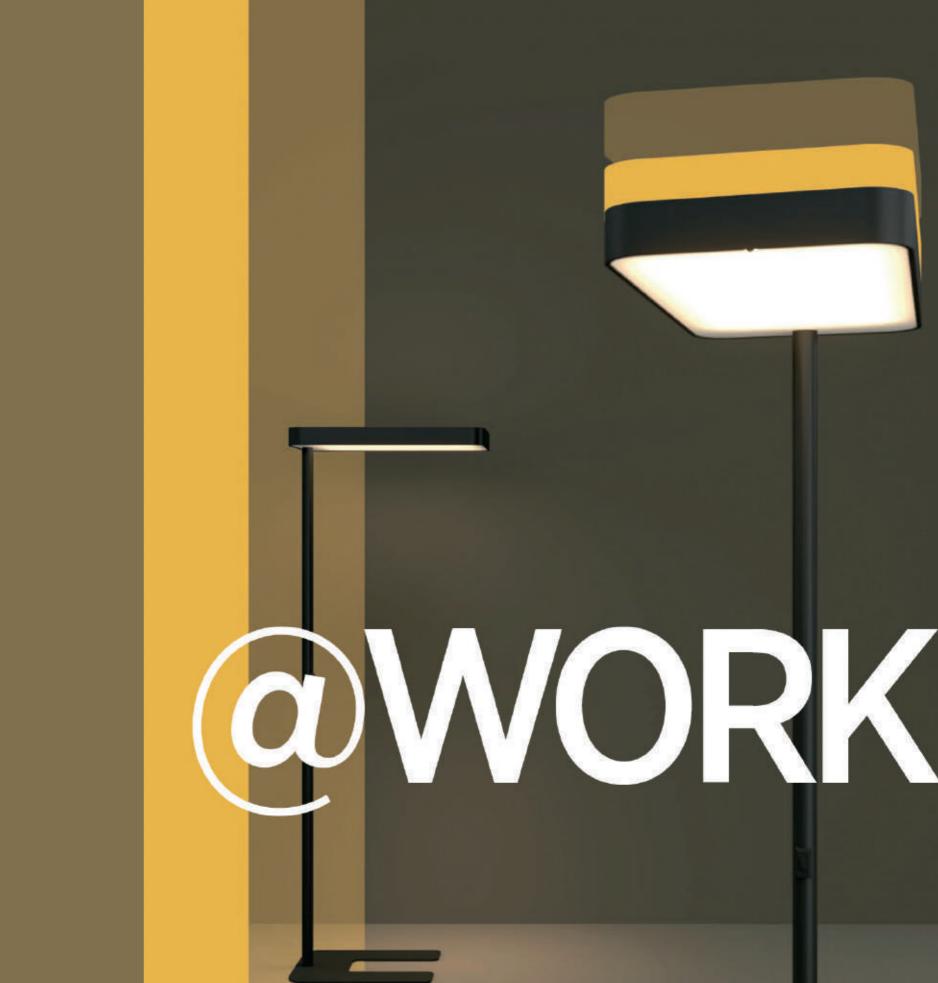

# @WORK

@WORK references an archetypal desk lamp, combining two simple geometrical shapes to create a high-aesthetic and functional floor lamp designed for working environments. @WORK is a stand-alone office luminaire with soft shaped rectangular head, featuring clever lighting technology.

# EFFICIENT WORKSPACE inarily low-glare illumination, ILLUMINATION

Boasting extraordinarily low-glare illumination, low UGR values, and high-efficiency LED technology, @WORK ensures a comfortable and efficient workspace. Its head features micro-prism technology for enhanced glare suppression.

#### **SENSO DIM**

@WORK can be equipped with a built-in sensor, the SENSO DIM, which automatically detects presence and adjusts the lights accordingly or dims the lamp according to daylight