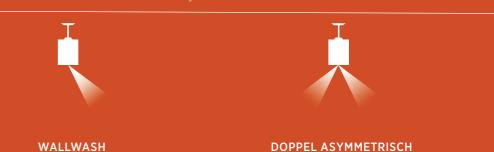

#### ASYMMETRICAL

**WALLWASH:** Guides a seamless, uniform beam of light horizontally.

**DOUBLE ASYMMETRIC:** Emits light in dual directions, crafting an engaging interplay of shadows.

DOUBLE ASYMMETRIC

WALLWASH

#### ASYMMETRICAL

**WALLWASH:** Directs a smooth, even beam of light sideways.

**DOUBLE ASYMMETRIC:** Projects light in both directions, creating an attractive play of shadows.

INDIRECT VERTICAL LIGHTING (for suspension track and free-standing only)