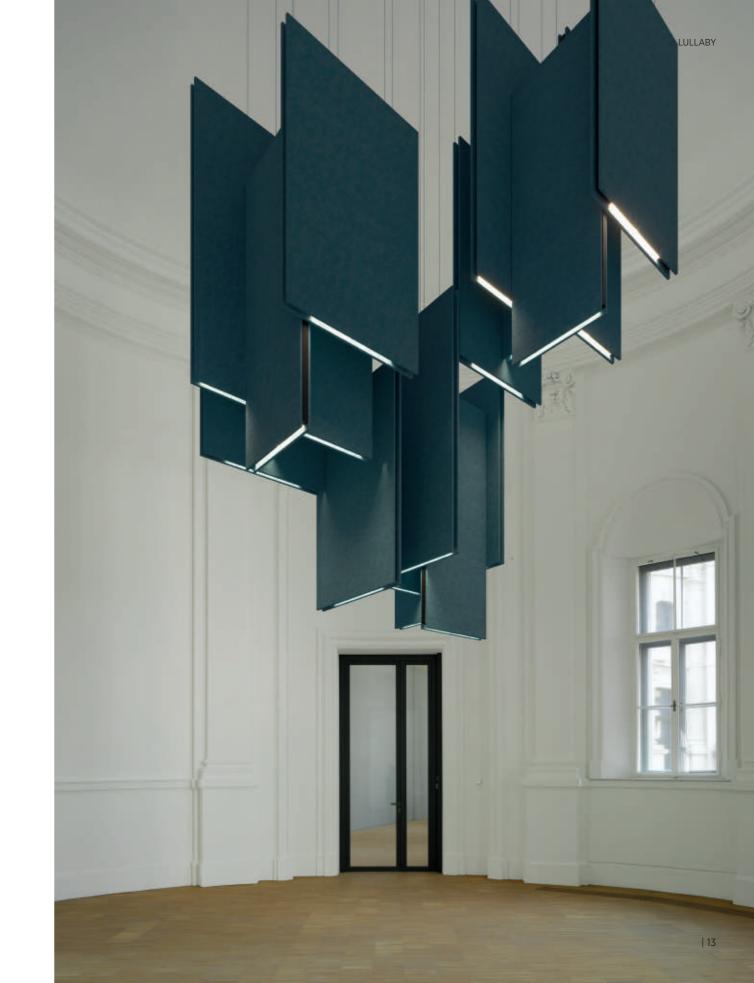

#### LULLABY

by Marc Sadler

An emotionally compelling pendant light, born from Marc Sadler's creative intuition, coupled with PROLICHT's exploration of materials, technology, and design. LULLABY is a sculpture that resembles a chandelier—a contemporary masterpiece combining ambient lighting and sound absorption.

## A LIGHT AND COLOR The designer conceived a modular designer conceived a m

The designer conceived a modular design system for crafting limitless compositions with The ACOUSTIC textile panels. Composed of remarkably thin, colorful foils, light emanates from the edges of its sound-absorbing materials. A gentle ambient glow is projected in every direction, creating a gradient of hues on the surfaces. Marc Sadler designed three iconic sets of LULLABY to capture the tone of this new design icon.

# QUIETNESS AND COMFORT GLOW AT HOME With a striking personality, LULLABY fills to and rational forms. The lighting, rich in constant to the striking personal to the strikin

With a striking personality, LULLABY fills the space with color and rational forms. The lighting, rich in color and a subtle glow, will leave you speechless, thanks to its exceptional ability to absorb any noise in the atmosphere, creating a pleasant and comfortable environment. At night, it establishes a warm and inviting atmosphere where ambient lighting takes on greater importance, subtly highlighting the volumes and textures of the piece. Furthermore, its modular design allows you to create a unique and unparalleled masterpiece at home.