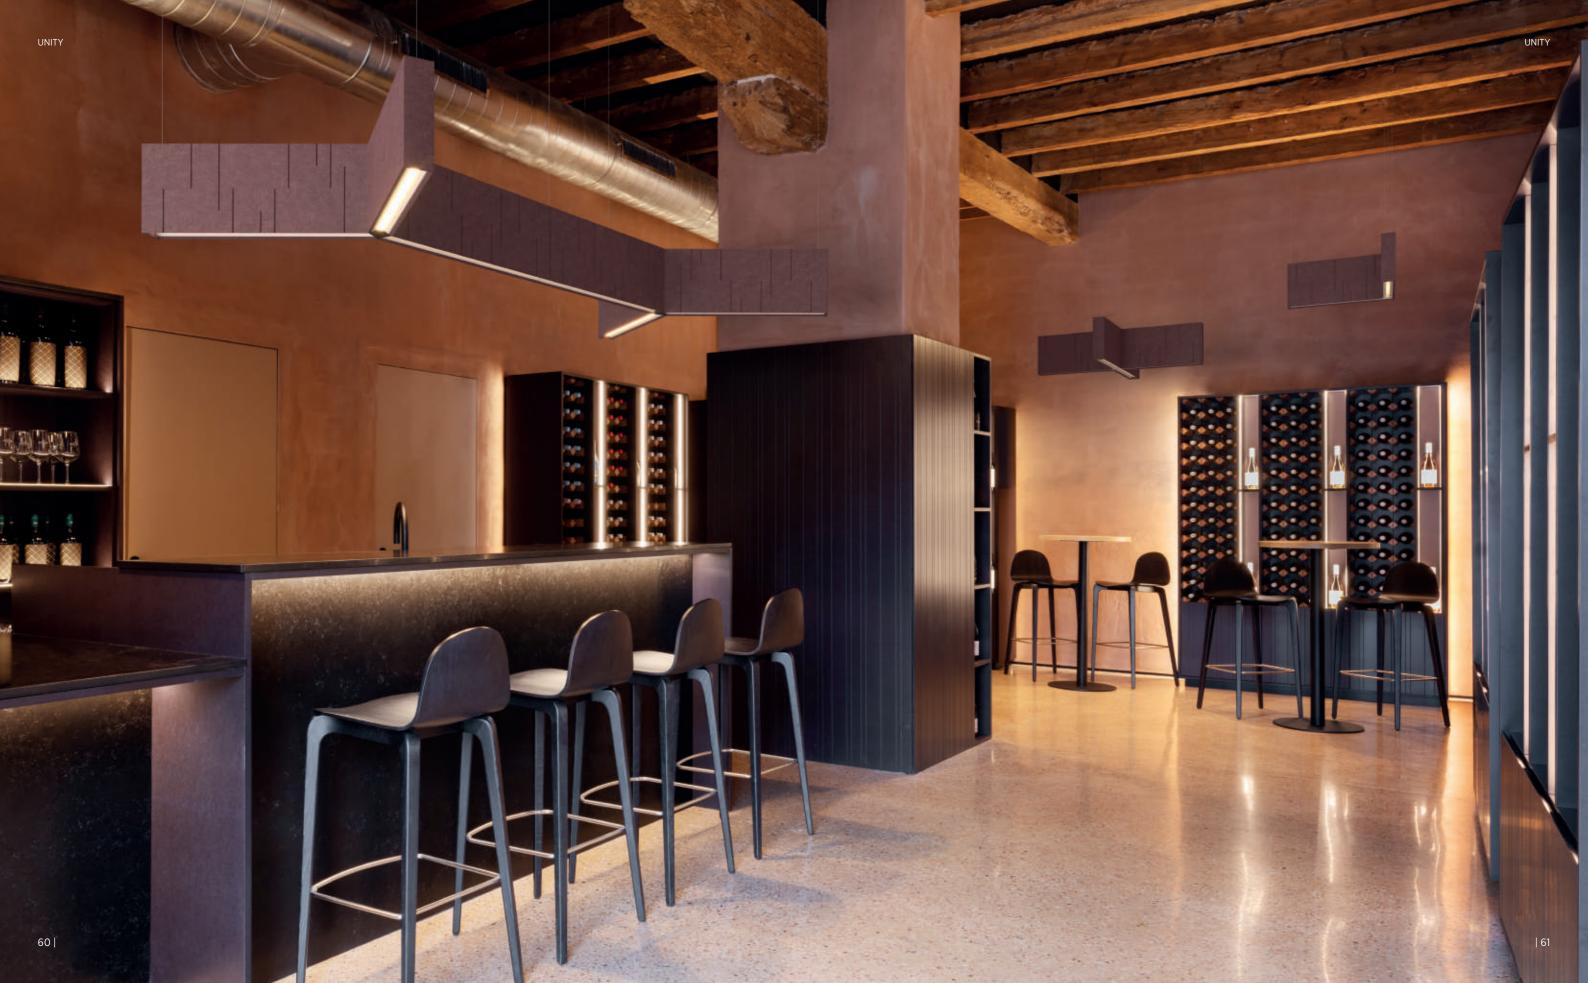

## UNITY

Harmonizing all the requirements of professional interior spaces to optimize the human experience, UNITY blends key qualities to create a pleasant environment that enhances both comfort and productivity: noise-free surroundings, task-adaptive lighting, a vibrant color palette, and light quality that fits perfectly.

#### A VIBRANT ENVIRONMENT

Enhanced by its striking visual impact, the vertical modules are enveloped in sound-absorbing textile, boasting a stunning palette of 32 colors. Its versatility allows for the creation of groups, islands, over-bars, and infinite lines, making it a captivating element that fills the space with warm textures and vibrant colors. Combined with its quality lighting, it elevates the overall ambiance to a more appealing level.