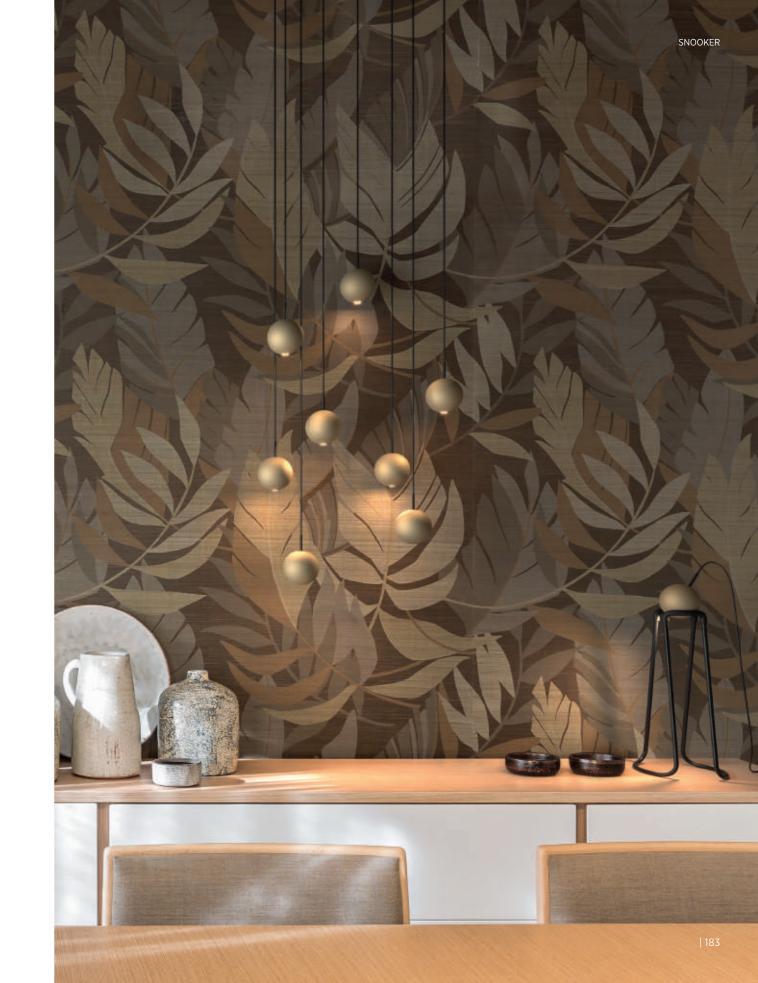

### SNOOKER

SNOOKER is a spherical spotlight beautifully suspended in space, adding a touch of grace and joy. Its decorative character is enhanced with innovative materials and colorful finishes. Its body hides a concealed spotlight within its core, providing glare-free lighting from beneath.

### LFO TECH: COMFORT AND QUALITY OF LIGHT

SNOOKER features advanced LFO lens technology for creating unique scenarios with a highly defined light beam. This patented lens efficiently directs light, creating a dramatic separation of lights and shadows for an original interpretation of space. With a beam angle of 32° and 58°, the lens ensures high visual comfort and a remarkably low UGR, enhancing the luminaire's versatility.

SNOOKER glass unique on the market, brilliance in combination with diffuse vertical light distribution. High intensity at the table and optimum facial brightness.

The perfect luminaire for your dining table!

# SNOOKER