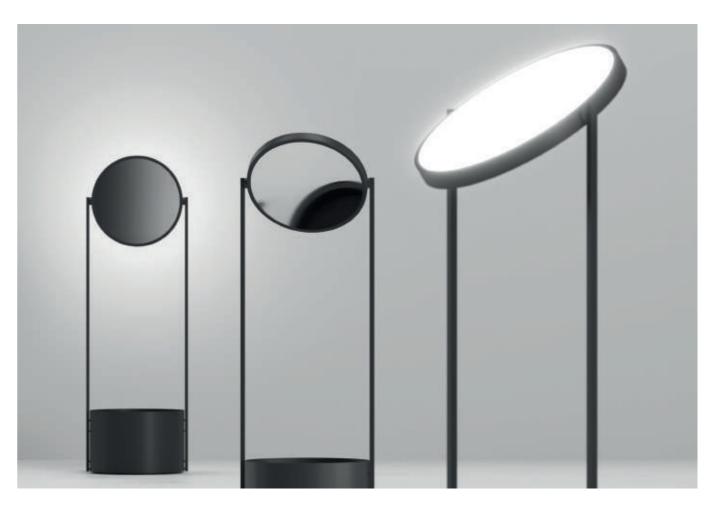

# by Giampiero Peia, powered by Robonica

LIFE is more than just a luminaire; it embodies the sun in architecture.

As a source of natural energy, it radiates light in perfect harmony

with the vital needs of indoor plants.

## CONTROL THE CYCLE Designed to allow you to replicate the circadian OF LIFE

Designed to allow you to replicate the circadian cycle in your plants using lighting, it has a luminous disc that you can manually rotate to recreate the five daily light phases. Adjust the disc and light temperature to simulate various solar positions, benefiting plant health and improving Windoor air quality.

### LIFE: SYMBIOSIS OF LIGHT AND NEW ARCHITECTURE

LIFE integrates a rotating disk with adjustable LED modules over a pot. Providing essential light for plant well-being and ambient illumination, it is suitable for diverse environments, enhancing human comfort.

## A UNIQUE INDOOR HOME OASIS

LIFE redefines indoor spaces by seamlessly blending nature and architecture, bringing sunlight to areas with scarce natural light. This luminaire-plant fusion establishes a symbiotic balance, creating an oasis that fosters a delicate connection with flora and aligns with the rhythms of the Earth in your own home.