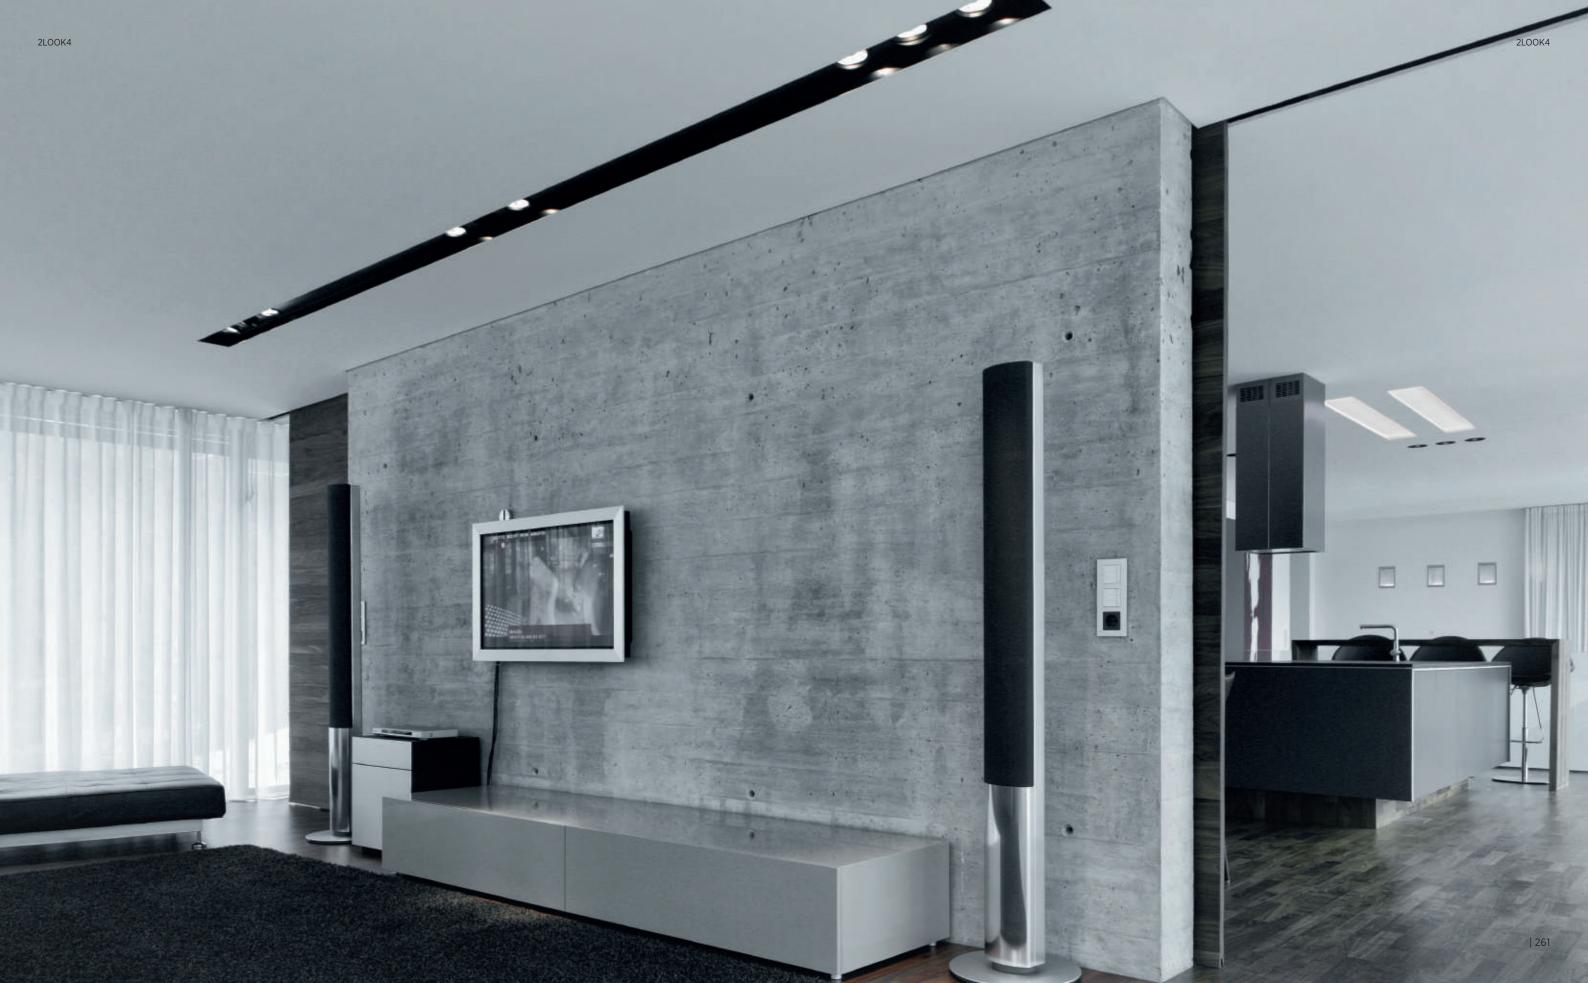

### 2LOOK4

2LOOK4 is an appealing linear system of extruded aluminum with a continuous design. Its elegant black path unifies all segments of general and spotlight lighting tailored for retail. The visual harmony and robustness make it a distinctive element in interior design, with the ability to extract its profile to create various geometric levels.

## 2LOOK4 20 CATCH ATTENTION

2LOOK4 is a powerful system that combines versatile general and spotlighting solutions tailored for various retail scenarios.

**2LOOK4 20** (230 V) features a minimalist 25mm-wide aperture, seamlessly integrating light into architectural spaces.

## 2LOOK4: VISUAL DISCRETION

2LOOK4 maintains the concept of a linear system, emphasizing visual discretion with twotypes of tracks tailored for retail settings:

**2LOOK4 50 PLUG** which integrates MAGIQ glare-free modules, with a tilting capability of 25° and the ability to be relocated without affecting their integration into the track.

deep aesthetic with a black line, allowing for high lumen packages in spotlights.