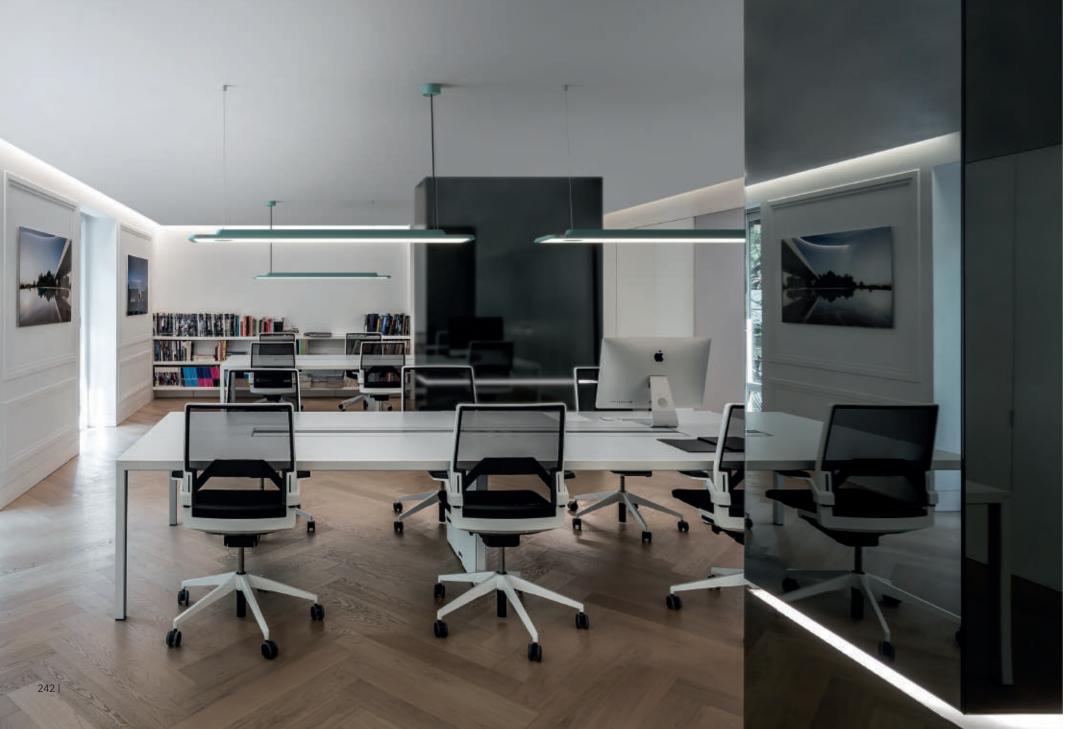

### HADI by Hadi Teherani

Contemporary architecture inspired Hadi Teherani to create a disruptive design for office lighting. HADI was prized with the German Design Award in 2022.

HADI sets a new paradigm for workspaces, creating synergies between design and technology to deliver high-performance diffuse lighting.

### LIGHTING FOR WORKAHOLICS

The versatile HADI family offers perfect lighting solutions for every office project, adapting seamlessly to diverse spaces and applications, from small offices to open-plan networks.