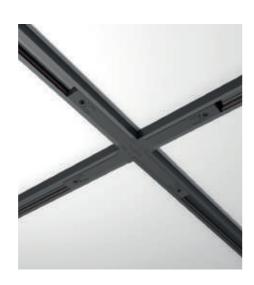

#### STRAIGHT LINES

The surface-mounted MINIMAL TRACK adapts to any spatial requirement and interior design offering limitless solutions. Integrated X, T, L connectors provide flexible customization for bends and transitions. Each component aligns flush with the track, ensuring uninterrupted visual continuity.

## THE PERFECT CURVE! Surface mount

Surface mounted MINIMAL TRACK offers a wide range of options for creating curved profiles, including 45°, 90°, and 180° angled connectors. Custom solutions are also assessed upon request.