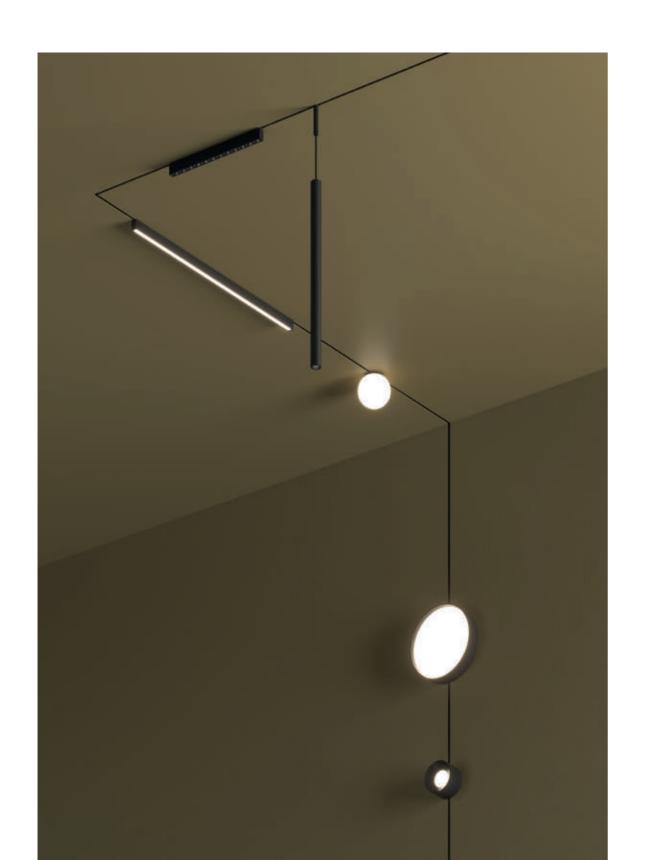

### JUST BLACK

JUST BLACK emerges as a slim black line, seamlessly interconnecting architectural lighting. A hyper-miniaturized surface track that sketches the thinnest lines between luminaries, resembling an electrified stripe adhered to any surface in space. Harmonizing form and function.

# LIGHT TO BLACK: A NEW RANGE OF LUMINARIES A millimetric gracefully guid

A millimetric black line delineates the path, gracefully guiding the trajectory that the light will follow. The system has been meticulously crafted to seamlessly integrate various types of lighting into even the most intricate interior designs. It introduces a brand-new product line, thoughtfully scaled and designed to harmonize with JUST BLACK track, offering a comprehensive solution for minimalistic and versatile illumination.

# AN INTEGRAL YET DYNAMIC TRACK This track undergoes an aesthetic to based on its application. The surface to the surface of th

This track undergoes an aesthetic transformation based on its application. The surface rectangular version allows for versatile strokes, seamlessly transitioning between straight and curved lines with a trimless appeal. It also flexibly changes direction, moving from horizontal to vertical.

The JUST BLACK suspension showcases a cylindrical aesthetic, accentuating integrated design and enabling pivoting at various angles with its curved corners.

JUST BLACK trimless version seamlessly embeds into the surface, almost entirely concealing the track system and delivering a visually impeccable appearance.