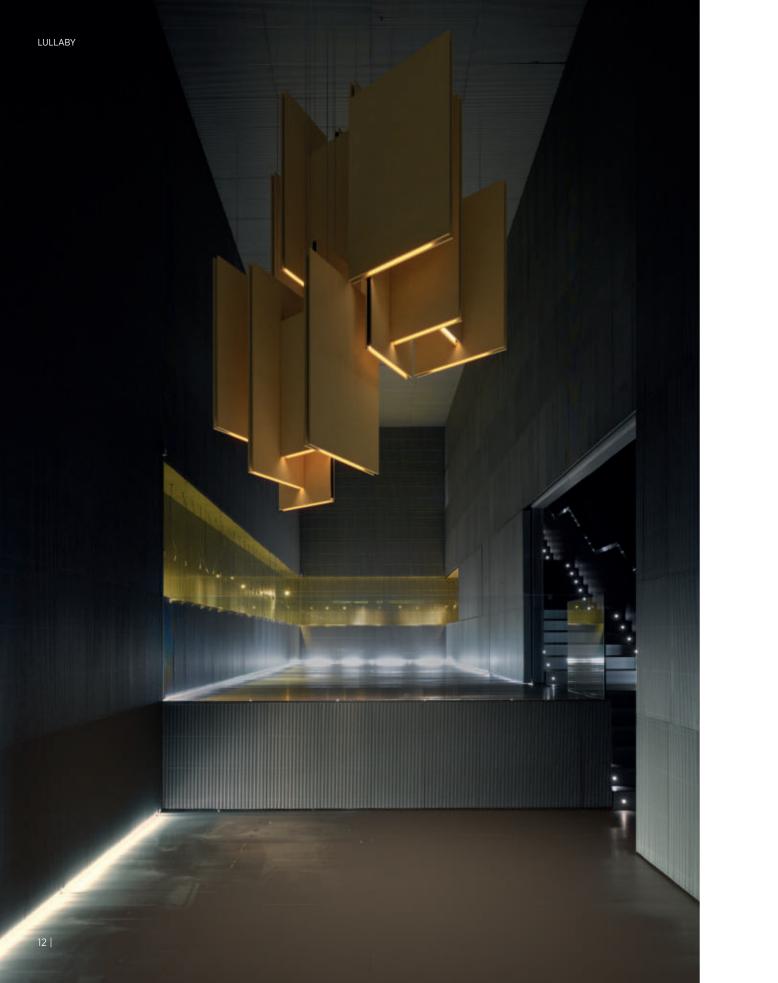

#### LULLABY

by Marc Sadler

An emotionally compelling pendant light, born from Marc Sadler's creative intuition, coupled with PROLICHT's exploration of materials, technology, and design. LULLABY is a sculpture that resembles a chandelier—a contemporary masterpiece combining ambient lighting and sound absorption.

## A LIGHT AND COLOR The designer conceived a modular designer conceived a m

The designer conceived a modular design system for crafting limitless compositions with The ACOUSTIC textile panels. Composed of remarkably thin, colorful foils, light emanates from the edges of its sound-absorbing materials. A gentle ambient glow is projected in every direction, creating a gradient of hues on the surfaces. Marc Sadler designed three iconic sets of LULLABY to capture the tone of this new design icon.

# QUIETNESS AND COMFORT GLOW AT HOME With a striking personality, LULLABY fills to and rational forms. The lighting, rich in constant to the striking personal to the strikin

With a striking personality, LULLABY fills the space with color and rational forms. The lighting, rich in color and a subtle glow, will leave you speechless, thanks to its exceptional ability to absorb any noise in the atmosphere, creating a pleasant and comfortable environment. At night, it establishes a warm and inviting atmosphere where ambient lighting takes on greater importance, subtly highlighting the volumes and textures of the piece. Furthermore, its modular design allows you to create a unique and unparalleled masterpiece at home.