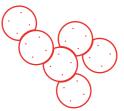

### GRAVITY

An innovative system for lighting creatives to craft unique suspended luminaires. Enjoy complete freedom to design exceptional configurations, drawing graphic patterns on the ceiling for clusters, ergonomic layouts, or three-dimensional arrangements. Design it your way!

### G-BOARD COMPOSE YOUR ARRANGEMENT

G-BOARD merges function and beauty using its plug system to combine various luminaires into a single panel. Craft your masterpiece with inserts—resembling floral arrangements—featuring Tom Dixon's MELT or PROLICHT'S SNOOKER, BILO, and HANGOVER designs for endless possibilities.

### DRAW YOU GRAPHIC Highlighting geometry or combining in COMPOSITION

fluid compositions, G-BOARD panels inspire creativity with hexagonal and circular shapes. Each panel can be equipped with a range of 4 to maximum 8 light fittings.