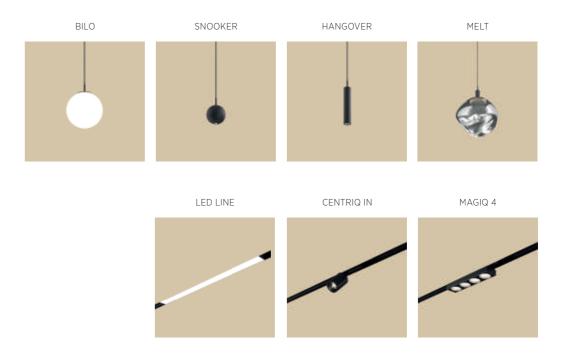

### THE GHOST **FAMILY**

BILO: A captivating minimalist glass sphere, BILO emits an immersive glow in vibrant colors through its semi-translucent finish. When suspended, it uniformly illuminates with a delicate milky finish diffuser.

### G-BOARD COMPOSE YOUR ARRANGEMENT

G-BOARD merges function and beauty using its plug system to combine various luminaires into a single panel. Craft your masterpiece with inserts—resembling floral arrangements—featuring Tom Dixon's MELT or PROLICHT'S SNOOKER, BILO, and HANGOVER designs for endless possibilities.

### SNOOKER

SNOOKER is a spherical spotlight beautifully suspended in space, adding a touch of grace and joy. Its decorative character is enhanced with innovative materials and colorful finishes. Its body hides a concealed spotlight within its core, providing glare-free lighting from beneath.

### CENTRIQ

With a consistent minimalist design, CENTRIQ models can be easily combined for uniform illumination. Additionally, they feature advanced lighting technology, providing general, accent, and wall-washing lighting for discreet yet optimal illumination.

### MAGIQ

MAGIQ, a lighting marvel, blends cutting-edge tech, efficient lighting with minimalism. Its tiny lights seamlessly integrate, letting architecture speak.

This downlight transforms illumination into a magical visual experience, accentuating details with exceptional glare-free lighting, distinctive visual comfort, and nearly imperceptible light source concealment.