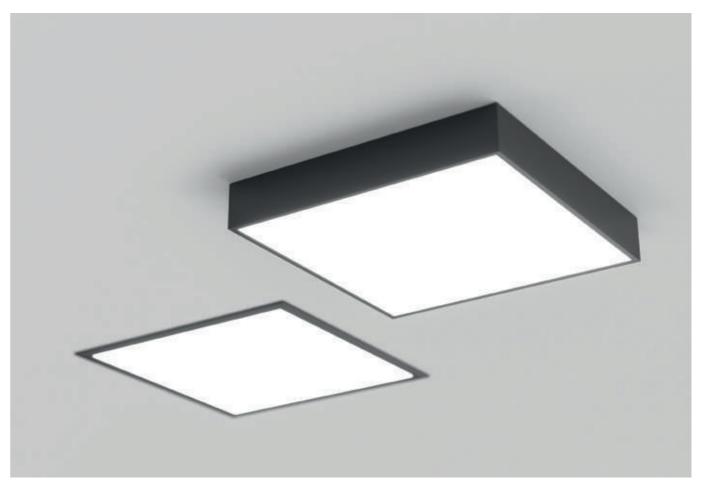

# |2|

Though simple in shape, the PI<sup>2</sup> is versatile in components, performance, and applications. It can be surface-mounted with an ultra-thin frame or recessed using the KORONA FRAME for added visual comfort, available in all PROLICHT COLORS.

## FRAME IT YOUR WAY

The PI<sup>2</sup> offers options for surface mounting with an ultra-thin frame or colorful recessed installation using the KORONA FRAME, enhancing visual comfort. Choose any PROLICHT COLORS for the visible trim

### **EVEN LIGHTING**

The high-quality lighting from its efficient PCB LED board and opal diffuser ensures even distribution, creating an inviting atmosphere for work and social gatherings.

402 | 403