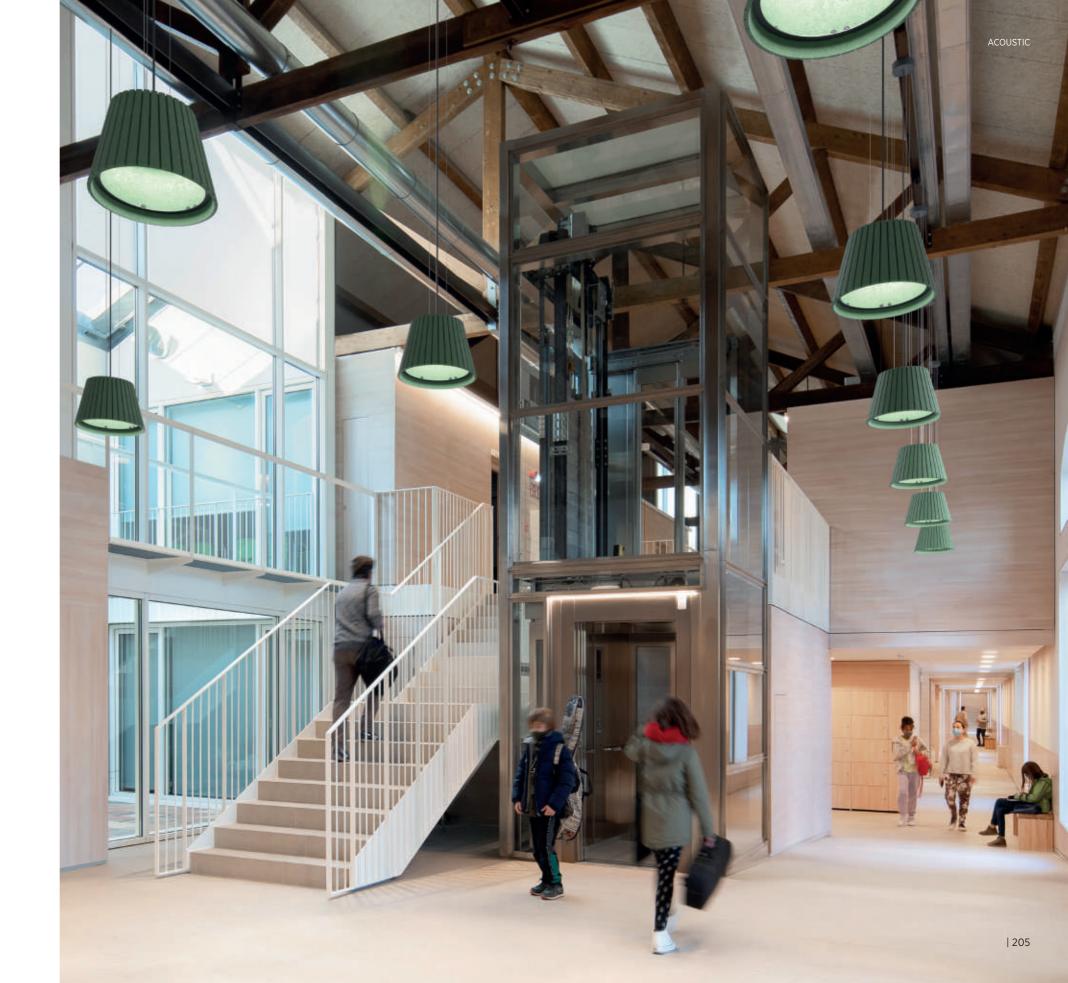

### ACOUSTIC

From a human-centric design perspective, ACOUSTIC integrates lighting and sound absorbing functions to enhance indoor well-being. This fusion has resulted in innovative products aiming to create harmony and serenity, particularly in work and hospitality environments, where comfort and productivity are closely related.

# THE ACOUSTIC COLLECTION

In demanding environments like workplaces, specific lighting and sound solutions are essential. That's why we have developed a broad range of products that seamlessly blend various acoustic technologies with a variety of high-performance optics, aiming to address any challenge.

# WELLBEING WORK ACOUSTIC intro

ACOUSTIC introduces a range of specialized lighting solutions, including focused options for workstations, anti-glare, general illumination, and indirect ambient lighting. These alternatives are designed to meet the specific demands of demanding work environments and public spaces, providing efficient solutions tailored to particular needs.