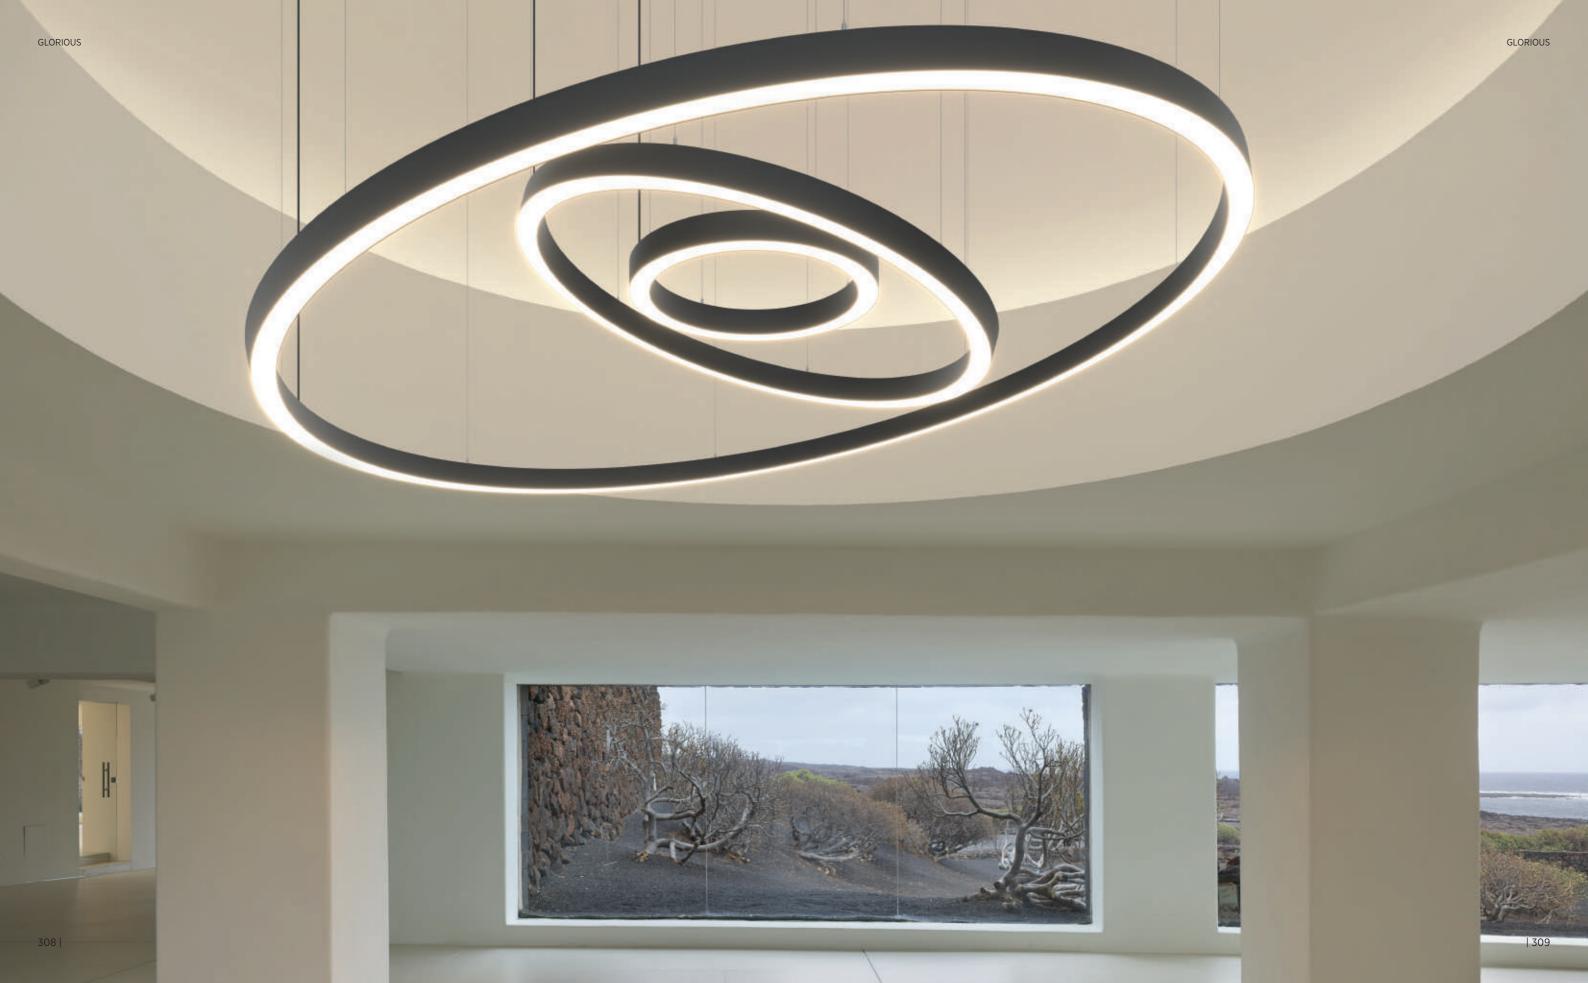

### GLORIOUS

GLORIOUS emerges as an extraordinary luminaire that, with lines of light, sketches imposing geometric figures in large architectural spaces. Its shapes, with softened vertices, lend continuity and coherence to the design, imparting a unique identity. GLORIOUS not only illuminate, but also accentuates the synergy between architecture and lighting.

pace luminaire. With variable diameters of up to 5,4 meters, two width options, and a rich PROLICHT COLORS palette, these luminaires provide a dynamic canvas for the creation of intertwined installations.

## TYPES OF GLORIOUS

GLORIOUS is available in four shapes corresponding to basic geometric forms: GLORIOUS (Circular), QUANTUM (Quadrangular), and VICTORY (Triangular).

This luminaire offers three mounting options: recessed, surface-mounted, and suspended, featuring slim profiles for a subtler visual impact. Additionally, it can be equipped with indirect lighting when suspended.

# LIGHTING BIG SPACES GLORIOUS

GLORIOUS illuminates vast public areas, adding a cutting-edge touch with its glossy and technological appearance, thanks to its ability to create intricate light circuits within architectural spaces. Furthermore, when suspended, it fills large vertical spaces with three-dimensional sculptures.