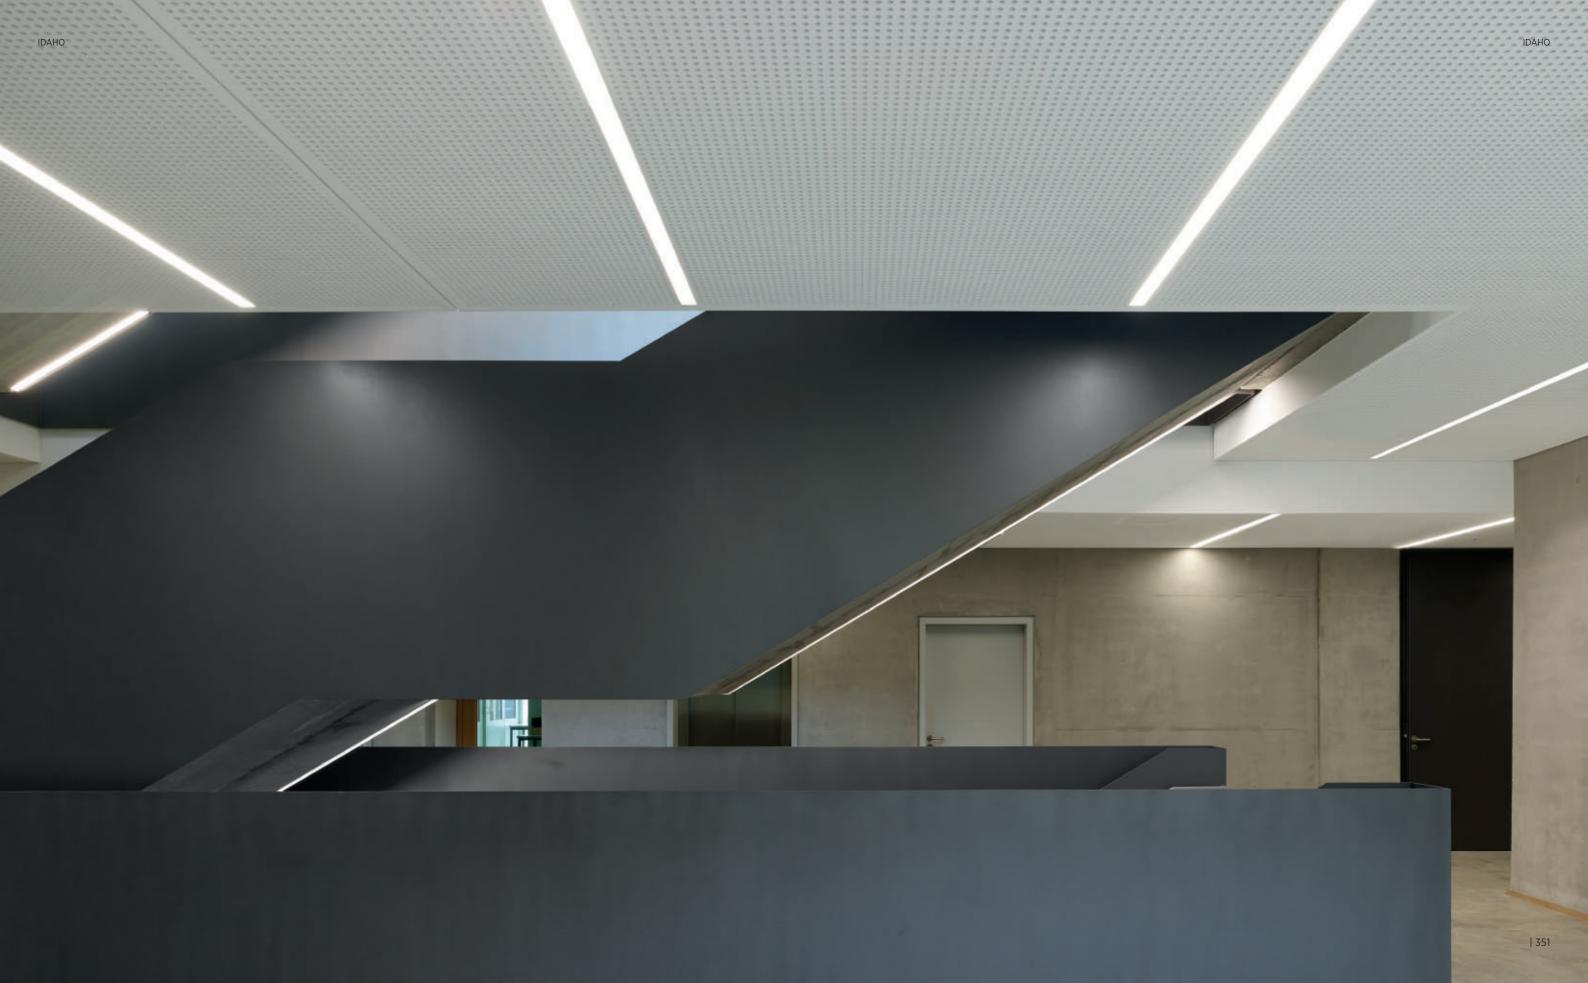

## IDAHO

Crafting infinite lines of light, the exceptionally flexible longitudinal profile lighting system in the IDAHO family offers extensive creative possibilities for various lighting scenarios.

# BRING ARCHITECTURAL LIGHT

Blending both functional illumination and visual enhancement, it emphasizes the architectural lines, volumes, and transitions, making it the ideal companion for general lighting in any public spaces.