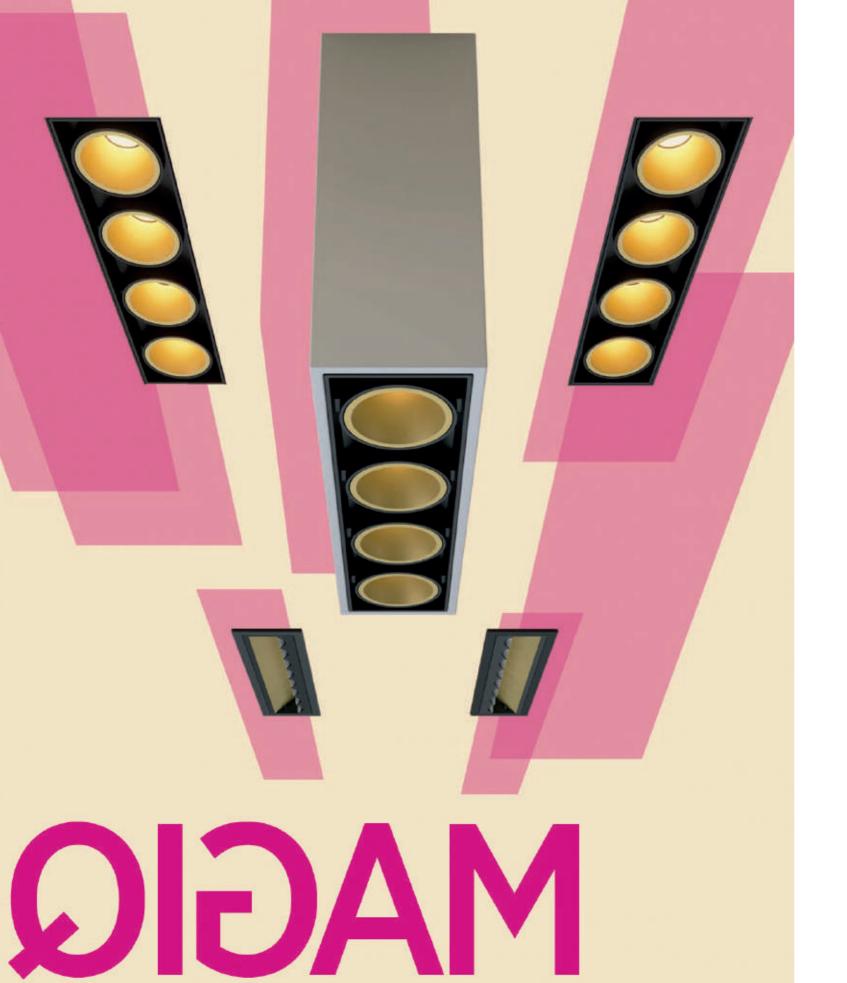

### MAGIQ

MAGIQ, a lighting marvel, blends cutting-edge tech, efficient lighting with minimalism. Its tiny lights seamlessly integrate, letting architecture speak.

This downlight transforms illumination into a magical visual experience, accentuating details with exceptional glare-free lighting, distinctive visual comfort, and nearly imperceptible light source concealment.

#### OH OH OH IT'S MAGIQ!

MAGIQ smoothly integrates into diverse lighting applications, including recessed luminaires, surface-mounted options, and track systems, demonstrating its versatility and elegance in crafting distinctive and appealing environments.

## KINDS OF MAGIQ

MAGIQ: Precision-engineered aluminum housing ensures flawless heat management, available in MAGIQ 2, 2x2, 4, and 8 configurations for recessed and trimless mounting.rantees near-invisible integration. Patented reflectors and a mirrored screen ensure glare-free lighting.