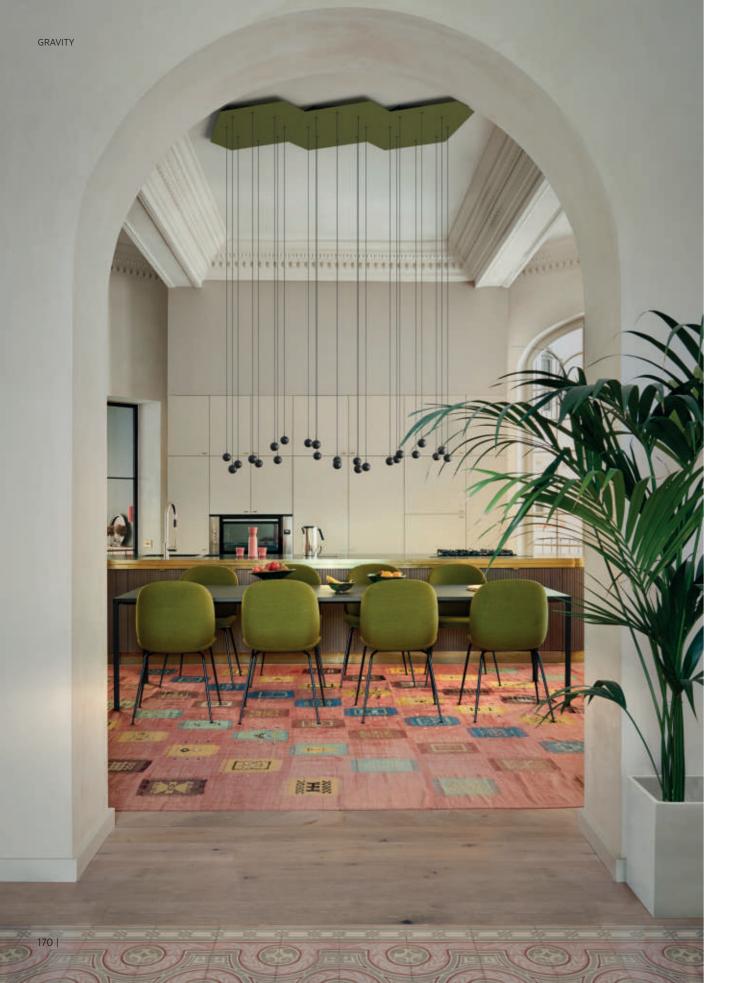

### GRAVITY

An innovative system for lighting creatives to craft unique suspended luminaires. Enjoy complete freedom to design exceptional configurations, drawing graphic patterns on the ceiling for clusters, ergonomic layouts, or three-dimensional arrangements. Design it your way!

### G-BOARD COMPOSE YOUR ARRANGEMENT

G-BOARD merges function and beauty using its plug system to combine various luminaires into a single panel. Craft your masterpiece with inserts—resembling floral arrangements—featuring Tom Dixon's MELT or PROLICHT'S SNOOKER, BILO, and HANGOVER designs for endless possibilities.

### DRAW YOU GRAPHIC Highlighting geometry or combining in COMPOSITION

fluid compositions, G-BOARD panels inspire creativity with hexagonal and circular shapes. Each panel can be equipped with a range of 4 to maximum 8 light fittings.

| 167

This system features GRAVITY LIFT, offering the freedom to change the height within a certain range, enabling the creation of spatial compositions that can easily evolve over time.