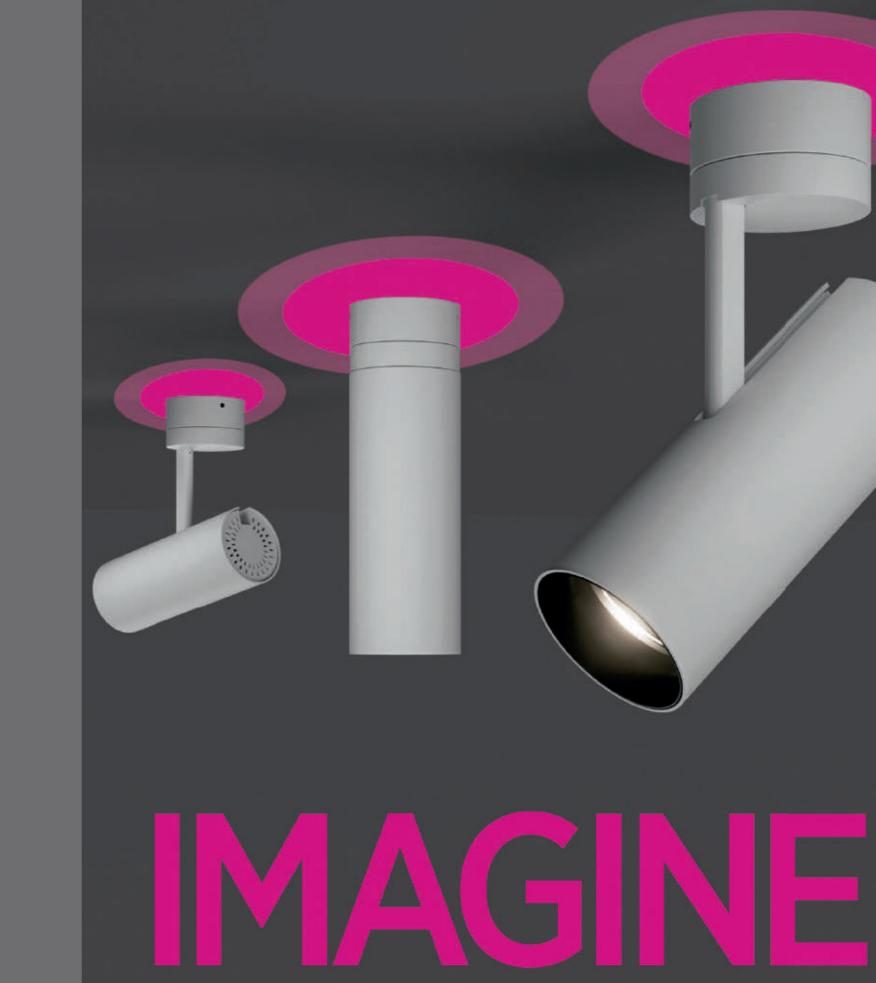

### IMAGINE

IMAGINE is a spotlight designed to deliver exceptional performance, offering a variety of mounting options, sizes, and light beam angles. From general illumination to accent lighting, IMAGINE meets your diverse needs while maintaining a contemporary cylindrical shape.

### IMAGINE, YOUR PERFECT SPOTLIGHT

IMAGINE introduces an elegant projector suitable for all PROLICHT's track systems. Moreover, the range expands its applications with trimless, recessed, and surface-mounted fittings.

**SQUARE & ROUND:** Downlight version is available in two different fittings.

**FLEX:** Smoothly adjusts its beam angle from 14° to 48°, maintaining a consistent aesthetic.

**MICRO AND MICRO DOT:** Miniaturized spotlights, an engineering craft of luminaires.

The sleek and modern spots feature a distinctive articulated arm, providing 350° adjustment and 90° tilting.

272 | |273

### MINIATURIZED SPOTLIGHT

Tiny lights that enchant any space with slender diameters of 35 mm and 23 mm, the IMAGINE MICRO are discreet luminaires that offer a subtle touch of miniaturized design. Customizable components in various colors ensure seamless integration into diverse settings, with tailored configurations for plasterboard or concrete ceilings and two distinct ceiling openings, providing unmatched versatility and elegance.