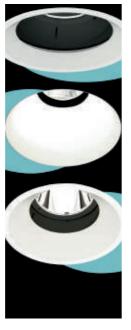

### OIKO PRO

Exceptional light quality in a compact design. Ideal for uniform, glare-free lighting in retail and office spaces, these versatile LED downlights seamlessly fit into ceilings with minimal installation depth, offering plenty of options for various applications.

### THE OIKO FAMILY

OIKO offers versatile lighting solutions with recessed, surface-mounted, and suspended options, suitable for track and standalone installations. The OIKO family maintains a consistent and cohesive aesthetic across all mounting options, even as it is divided into ROUND and SQUARE shapes.

### CONTROL & QUALITY OF THE LIGHT BEAM

OIKO PRO utilizes advanced optical technology to provide precise beam angles (10°, 30°, 50°, 70°, wall wash with downlight function), ensuring pure lighting in each case. Even in the specific and unique WALLWASH reflectors that deliver vertical and downward illumination the performance is remarkable. The reflector is especially designed for multiple light-colors COB´s to guarante perfect mixing of both light-colors.