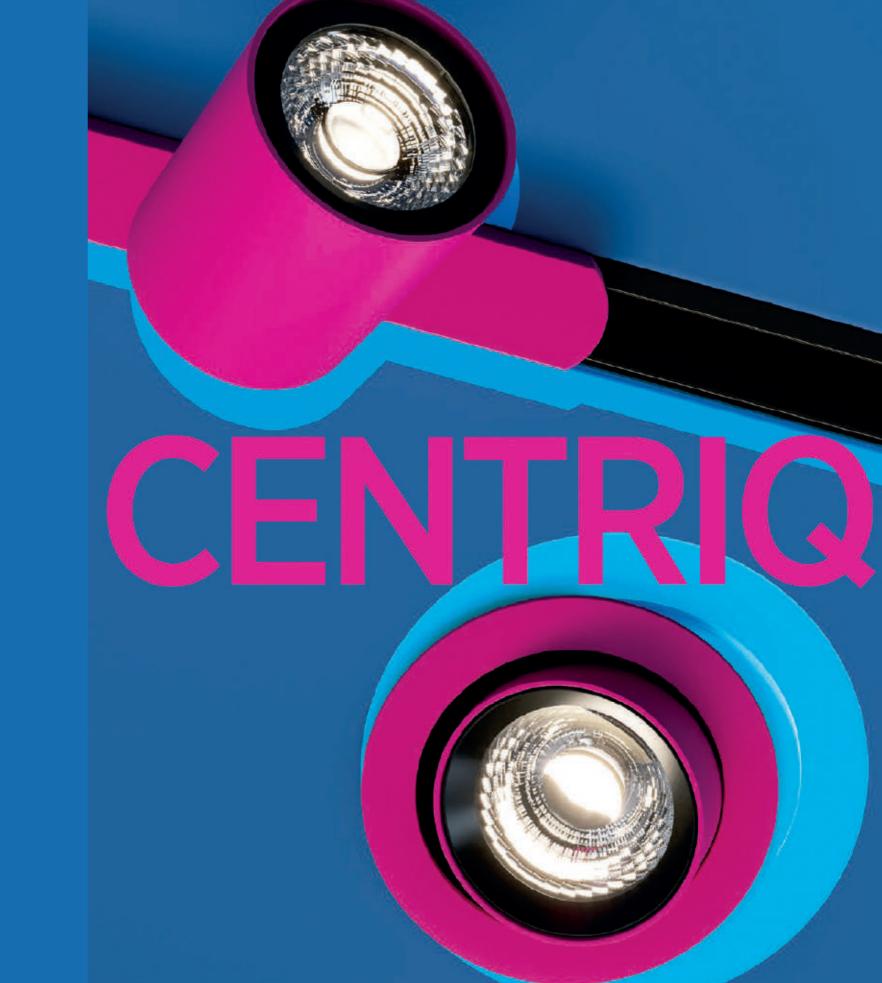

### CENTRIQ

With a consistent minimalist design, CENTRIQ models can be easily combined for uniform illumination. Additionally, they feature advanced lighting technology, providing general, accent, and wall-washing lighting for discreet yet optimal illumination.

# THE NEW CENTRIQ FOR SPOTLIGHTING

Accent lighting can enhance any setting with CENTRIQ, available in both surface-mounted and recessed applications. These spotlights add greater versatility to the product family, enabling you to isolate and highlight specific details in each area.

# CENTRIQ FLEX: FROM FLOOD TO SPOT

The FLEX version enables easy adjustment of the beam angle, transitioning from a narrow 12-degree to a broad 45-degree projection using a single spotlight. This versatility proves invaluable in commercial or exhibition settings where precise light direction is essential, ensuring coverage from all angles.