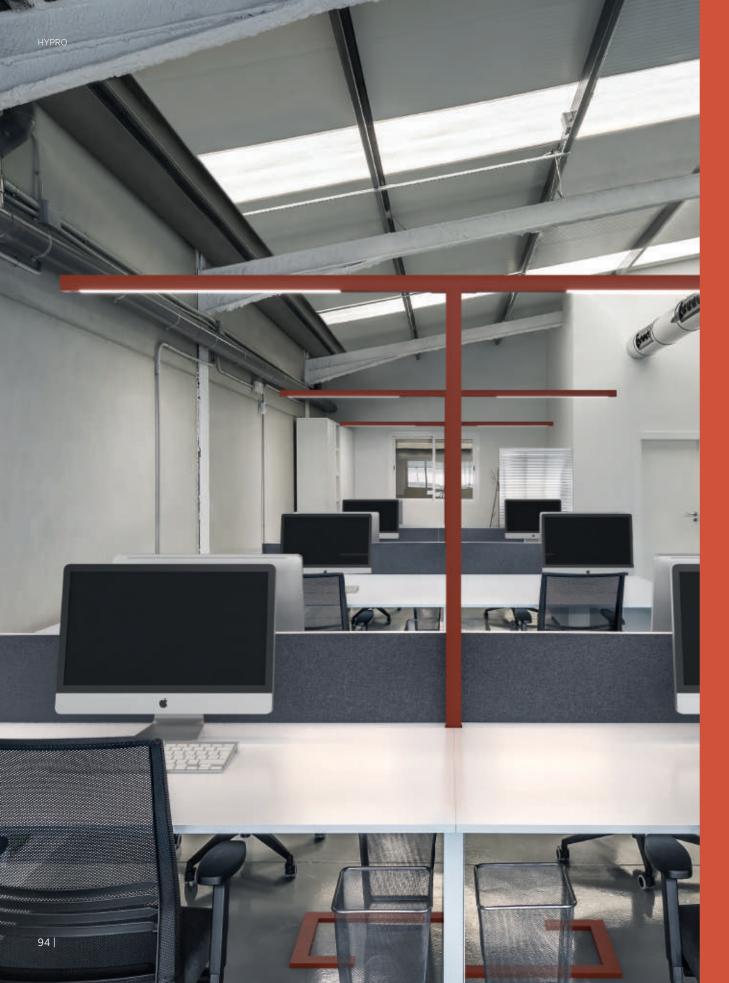

## HYPRO

HYPRO is a highly versatile and professional lighting system suitable for workspaces, but also any kind of environment. It can be installed on walls, ceilings, or as a floor fixture, offering flexible installation options. HYPRO seamlessly integrates into different architectural styles while maintaining a consistent aesthetic.

## HYPRO AT THE OFFICE HYPRO provides challenging spaces

HYPRO provides top-quality lighting for challenging spaces like work environments. It can be customized with different lighting solutions, including RICO reflectors for efficient, glare-free lighting, MAGIQ for direct and zoned illumination, and the option to add indirect lighting for a pleasant atmosphere.