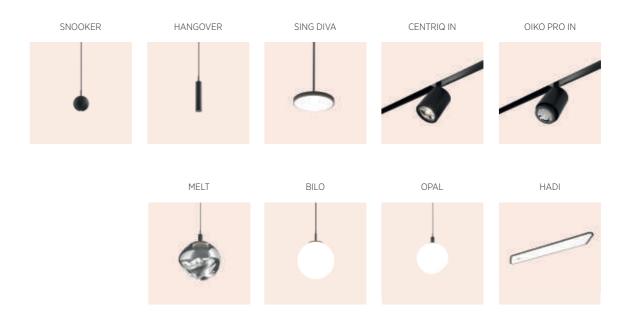

SNOOKER P/173

CENTRIQ P/185

ACOUSTIC P/197

LIFE

P/211

SIGN

P/221

HADI P/235

### SNOOKER

SNOOKER is a spherical spotlight beautifully suspended in space, adding a touch of grace and joy. Its decorative character is enhanced with innovative materials and colorful finishes. Its body hides a concealed spotlight within its core, providing glare-free lighting from beneath.

### CENTRIQ

With a consistent minimalist design, CENTRIQ models can be easily combined for uniform illumination. Additionally, they feature advanced lighting technology, providing general, accent, and wall-washing lighting for discreet yet optimal illumination.

### HADI by Hadi Teherani

Contemporary architecture inspired Hadi Teherani to create a disruptive design for office lighting. HADI was prized with the German Design Award in 2022.

HADI sets a new paradigm for workspaces, creating synergies between design and technology to deliver high-performance diffuse lighting.