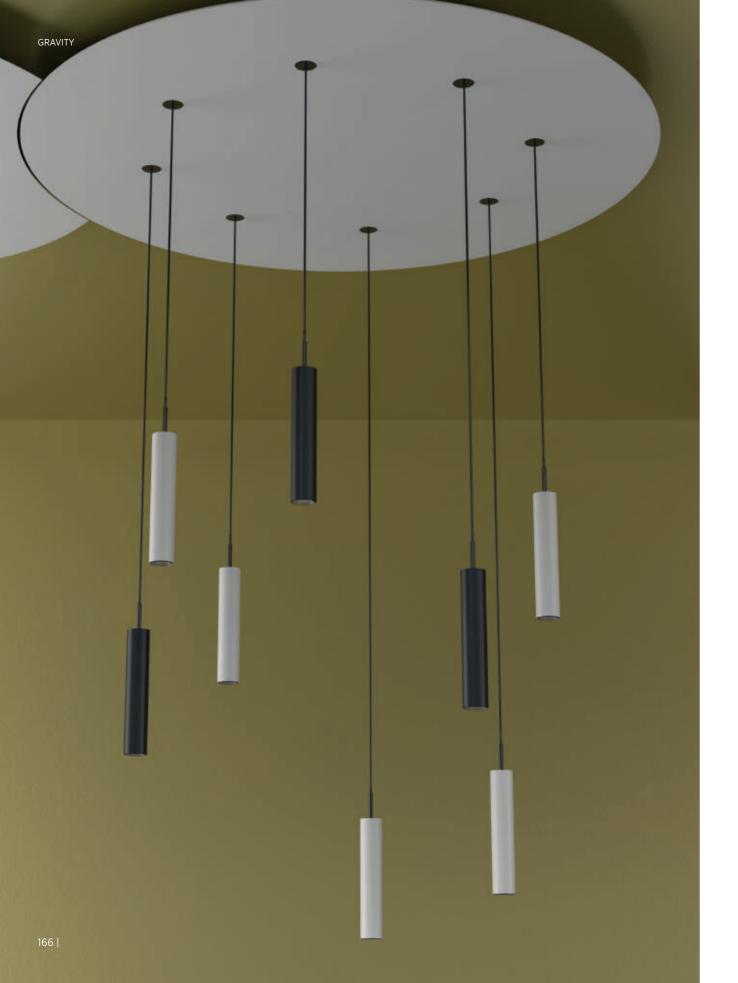

## BIONIQ

Designed for specific lighting demands, BIONIQ offers high performance with millimeter precision in lighting adjustments. A top choice for lighting designers, it excels in easy handling, powerful light output, and accurate illumination.

# BIONIQ 292 |

## TYPES OF BIONIQ

Effortless downlight with powerful, precise illumination in square and rounded shapes.

**COMFORT:** The LED is set-back for enhancing visual comfort.

**ADJUSTABLE:** Select the tilting angle of the luminaire, allowing for 30° in the adjustable version and 10° in the semi-adjustable one.