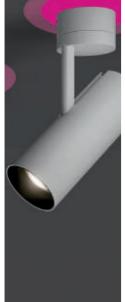

## HYPRO

HYPRO is a highly versatile and professional lighting system suitable for workspaces, but also any kind of environment. It can be installed on walls, ceilings, or as a floor fixture, offering flexible installation options. HYPRO seamlessly integrates into different architectural styles while maintaining a consistent aesthetic.

## HYPRO AT THE OFFICE HYPRO provides challenging spaces

HYPRO provides top-quality lighting for challenging spaces like work environments. It can be customized with different lighting solutions, including RICO reflectors for efficient, glare-free lighting, MAGIQ for direct and zoned illumination, and the option to add indirect lighting for a pleasant atmosphere.

#### PETER ANDRES' STAND-ALONE HYPRO-F

HYPRO-F, designed by Peter Andres, stands next to your workspace. This efficient and glare-free office lighting system enables to adjust the light beam in a seamless transition between direct and diffuse lighting without changing the light output.