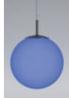

### THE GHOST **FAMILY**

BILO: A captivating minimalist glass sphere, BILO emits an immersive glow in vibrant colors through its semi-translucent finish. When suspended, it uniformly illuminates with a delicate milky finish diffuser.

### CHAOTIC OR ORGANIZED

In ordered and isolated configurations, GHOST reveals its elegant and understated aesthetics. However, in chaotic compositions, it takes on an impressively artistic character. When combined with BILO, it can create playful compositions infused with a touch of color, crafting an immersive and appealing ambiance.

# FUNCTIONALITY AND ORIGINALITY IN VERTICAL SPACES

The GHOST FAMILY is valued in distinct ways, influenced by how it's interpreted and positioned in architectural settings. Whether employing the profiles BUNGA & FINO or the spherical BILO, these elements offer opportunities to define spaces, utilize vertical areas, and adorn with precision. Particularly beneficial in hospitality and public spaces, these luminaries contribute both functionality and unique expression.