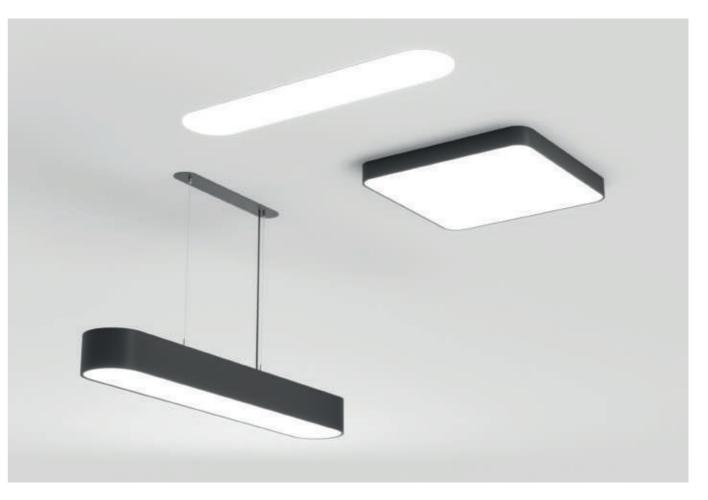

## SMOOTHY

SMOOTHY luminaires, inspired by clouds, cast a soft lighting from above, enhancing spaces with voluminous, playful shapes. Their characteristic yet minimalist aesthetic brings a harmonious touch to interior design, elegantly illuminating public spaces with a gentle glow.

Gentle curves and precisely defined edges:
The SOFT EDGE DESIGN offers designers an organic shape
with wide flexibility. The interplay between soft lines and bold
contours enables the lamp to seamlessly blend into a wide
range of interior designs even in its squared or oval shape.

# SOFT EDGE DESIGN