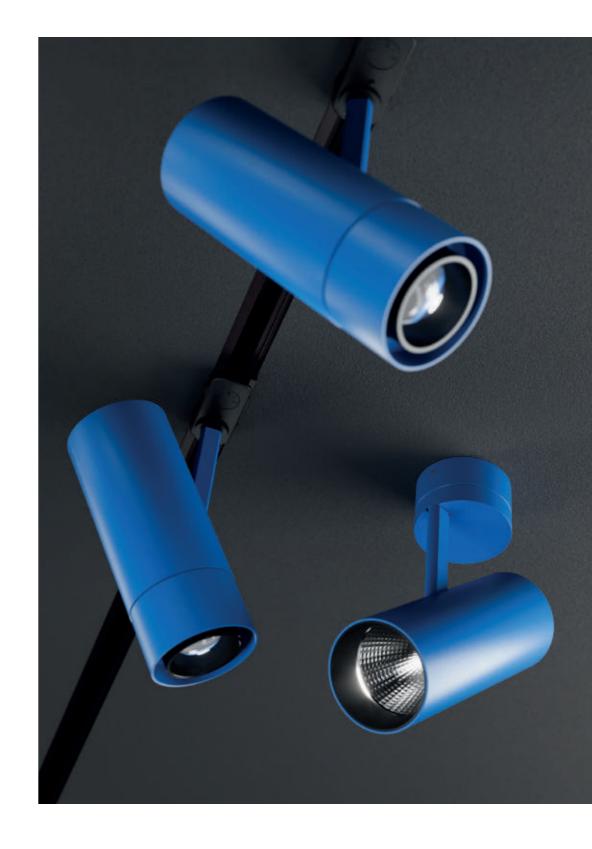

### IMAGINE

IMAGINE is a spotlight designed to deliver exceptional performance, offering a variety of mounting options, sizes, and light beam angles. From general illumination to accent lighting, IMAGINE meets your diverse needs while maintaining a contemporary cylindrical shape.

### IMAGINE, YOUR PERFECT SPOTLIGHT

IMAGINE introduces an elegant projector suitable for all PROLICHT's track systems. Moreover, the range expands its applications with trimless, recessed, and surface-mounted fittings.

**SQUARE & ROUND:** Downlight version is available in two different fittings.

**FLEX:** Smoothly adjusts its beam angle from 14° to 48°, maintaining a consistent aesthetic.

**MICRO AND MICRO DOT:** Miniaturized spotlights, an engineering craft of luminaires.

The sleek and modern spots feature a distinctive articulated arm, providing 350° adjustment and 90° tilting.

272 | |273