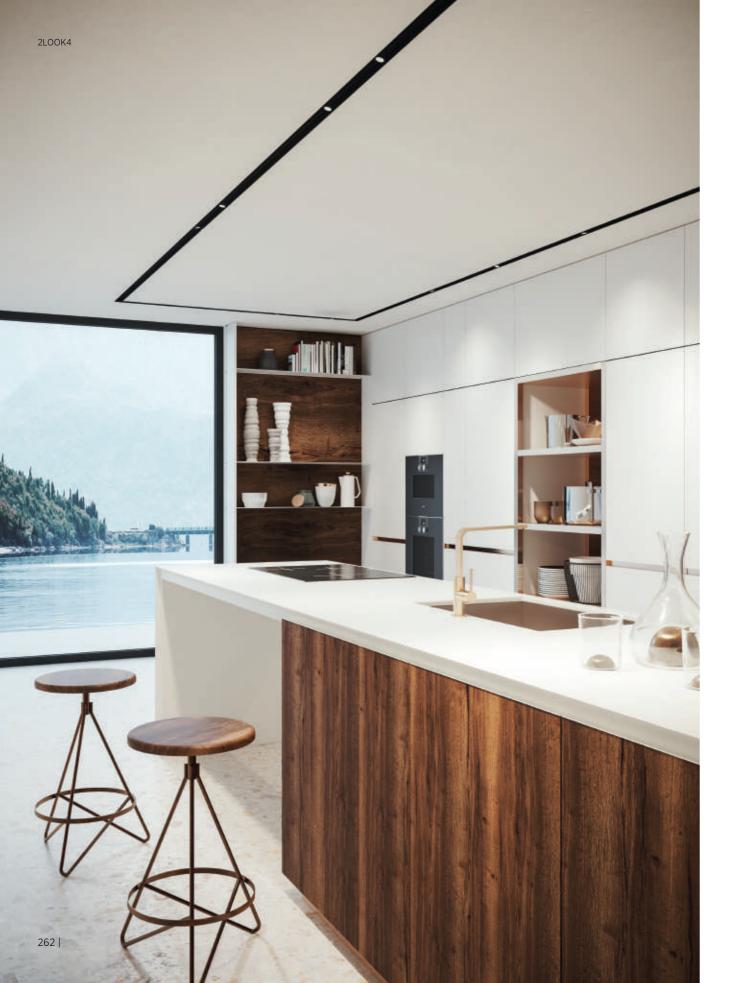

### 2LOOK4

2LOOK4 is an appealing linear system of extruded aluminum with a continuous design. Its elegant black path unifies all segments of general and spotlight lighting tailored for retail. The visual harmony and robustness make it a distinctive element in interior design, with the ability to extract its profile to create various geometric levels.

## 2LOOK4 20 CATCH ATTENTION

2LOOK4 is a powerful system that combines versatile general and spotlighting solutions tailored for various retail scenarios.

**2LOOK4 20** (230 V) features a minimalist 25mm-wide aperture, seamlessly integrating light into architectural spaces.

## 2LOOK4: VISUAL DISCRETION

2LOOK4 maintains the concept of a linear system, emphasizing visual discretion with twotypes of tracks tailored for retail settings:

**2LOOK4 50 PLUG** which integrates MAGIQ glare-free modules, with a tilting capability of 25° and the ability to be relocated without affecting their integration into the track.

deep aesthetic with a black line, allowing for high lumen packages in spotlights.