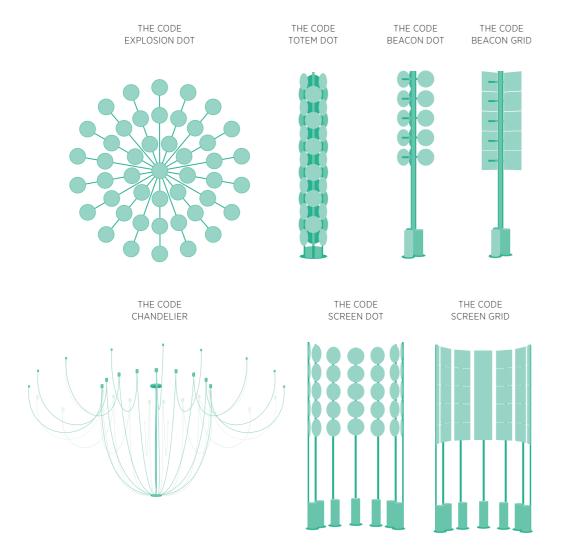

## THE LIGHTING SCULPTURES

While CODE's LED boards serve as units, architects and specifiers can creatively craft bold sculptures using strips, chains, and towers. With MINIMAL TRACK and CODE elements as building blocks, Tom Dixon designed iconic PROLICHT sculptures: three stand-alone luminaires, a suspended chandelier in three sizes, and a wall-surface decorative lighting explosion.

## TRANSFORM SPACES

The versatility of THE CODE system is boundless, as it is entirely customizable. Tom Dixon's designs seamlessly integrate into the space as artistic and dramatic sculptures or as ad hoc designs. They can fit into residential spaces, gently providing indirect or general lighting.

Moreover, they can integrate barriers in the space and fulfill high vertical spaces with their dramatic presence.