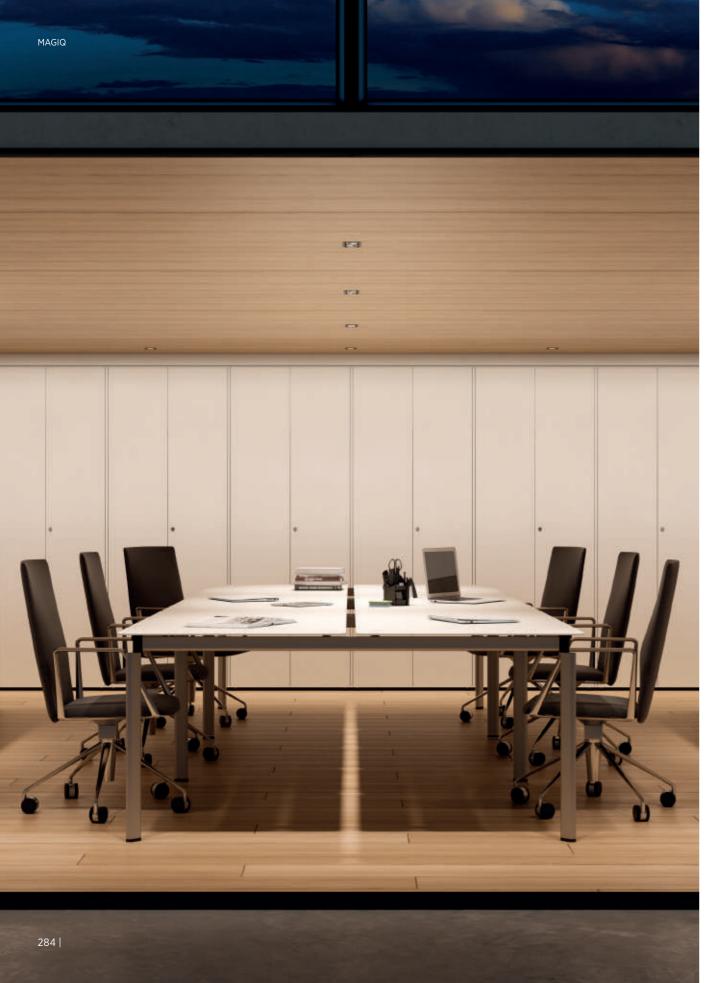

### MAGIQ

MAGIQ, a lighting marvel, blends cutting-edge tech, efficient lighting with minimalism. Its tiny lights seamlessly integrate, letting architecture speak.

This downlight transforms illumination into a magical visual experience, accentuating details with exceptional glare-free lighting, distinctive visual comfort, and nearly imperceptible light source concealment.

#### OH OH OH IT'S MAGIQ!

MAGIQ smoothly integrates into diverse lighting applications, including recessed luminaires, surface-mounted options, and track systems, demonstrating its versatility and elegance in crafting distinctive and appealing environments.

## WHERE THE MAGIQ HAPPENS MAGIQ's versatility shines in a

MAGIQ's versatility shines in any setting. This miniaturized downlight, equipped with cutting-edge glare-free technology, effortlessly illuminates residential spaces with superior comfort. In public areas, it captivates with subtle, scenically impactful lighting, cleverly concealing its light source.