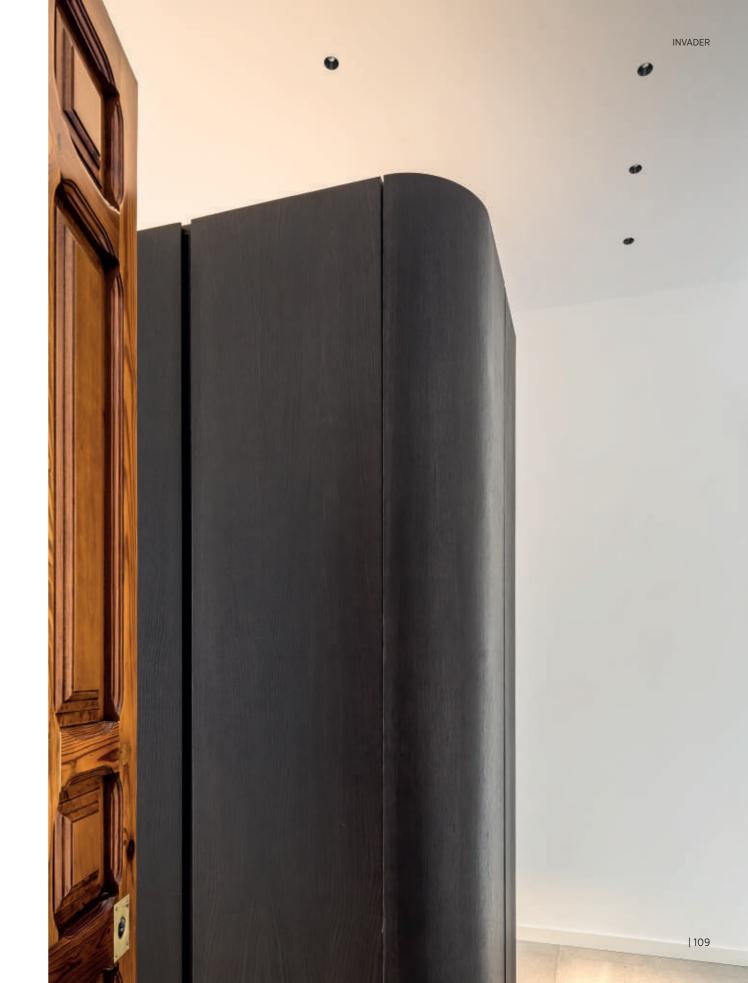

## INVADER

The INVADER family offers versatile lighting options with a modern aesthetic. You can achieve your own style, focused, wall-wash, and indirect, by configuring it. It's adaptable with recessed, surface, wall, or suspended mountings.

#### MATCH YOUR LIFESTYLE

INVADER is a container of light, whose presence and features can be customized to pair with your lifestyle. This luminaire is a versatile and stylish addition to any residential space, covering all the current situations in living spaces and matching your idiosyncrasy.