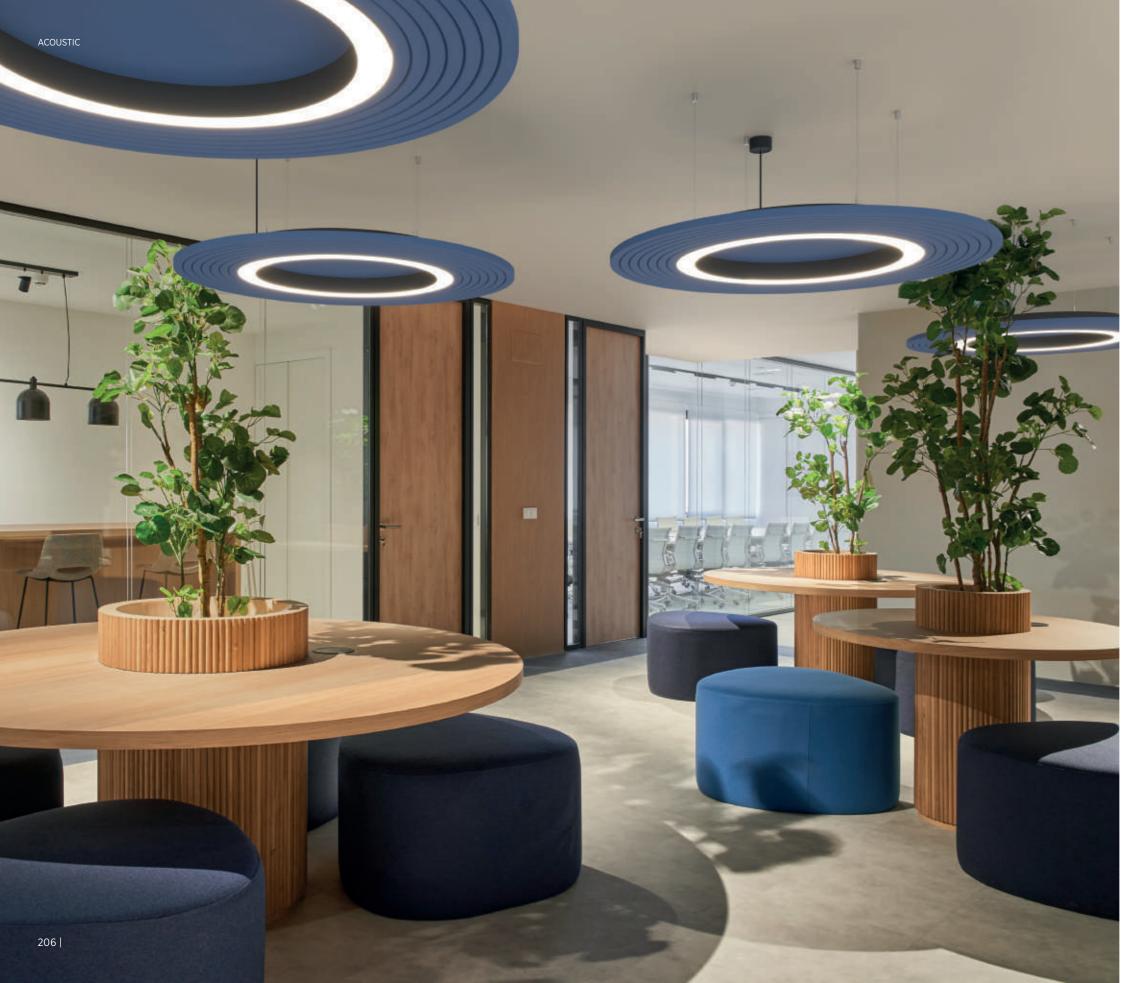

### ACOUSTIC

From a human-centric design perspective, ACOUSTIC integrates lighting and sound absorbing functions to enhance indoor well-being. This fusion has resulted in innovative products aiming to create harmony and serenity, particularly in work and hospitality environments, where comfort and productivity are closely related.

# THE ACOUSTIC COLLECTION

In demanding environments like workplaces, specific lighting and sound solutions are essential. That's why we have developed a broad range of products that seamlessly blend various acoustic technologies with a variety of high-performance optics, aiming to address any challenge.

# WELLBEING WORK ACOUSTIC intro

ACOUSTIC introduces a range of specialized lighting solutions, including focused options for workstations, anti-glare, general illumination, and indirect ambient lighting. These alternatives are designed to meet the specific demands of demanding work environments and public spaces, providing efficient solutions tailored to particular needs.