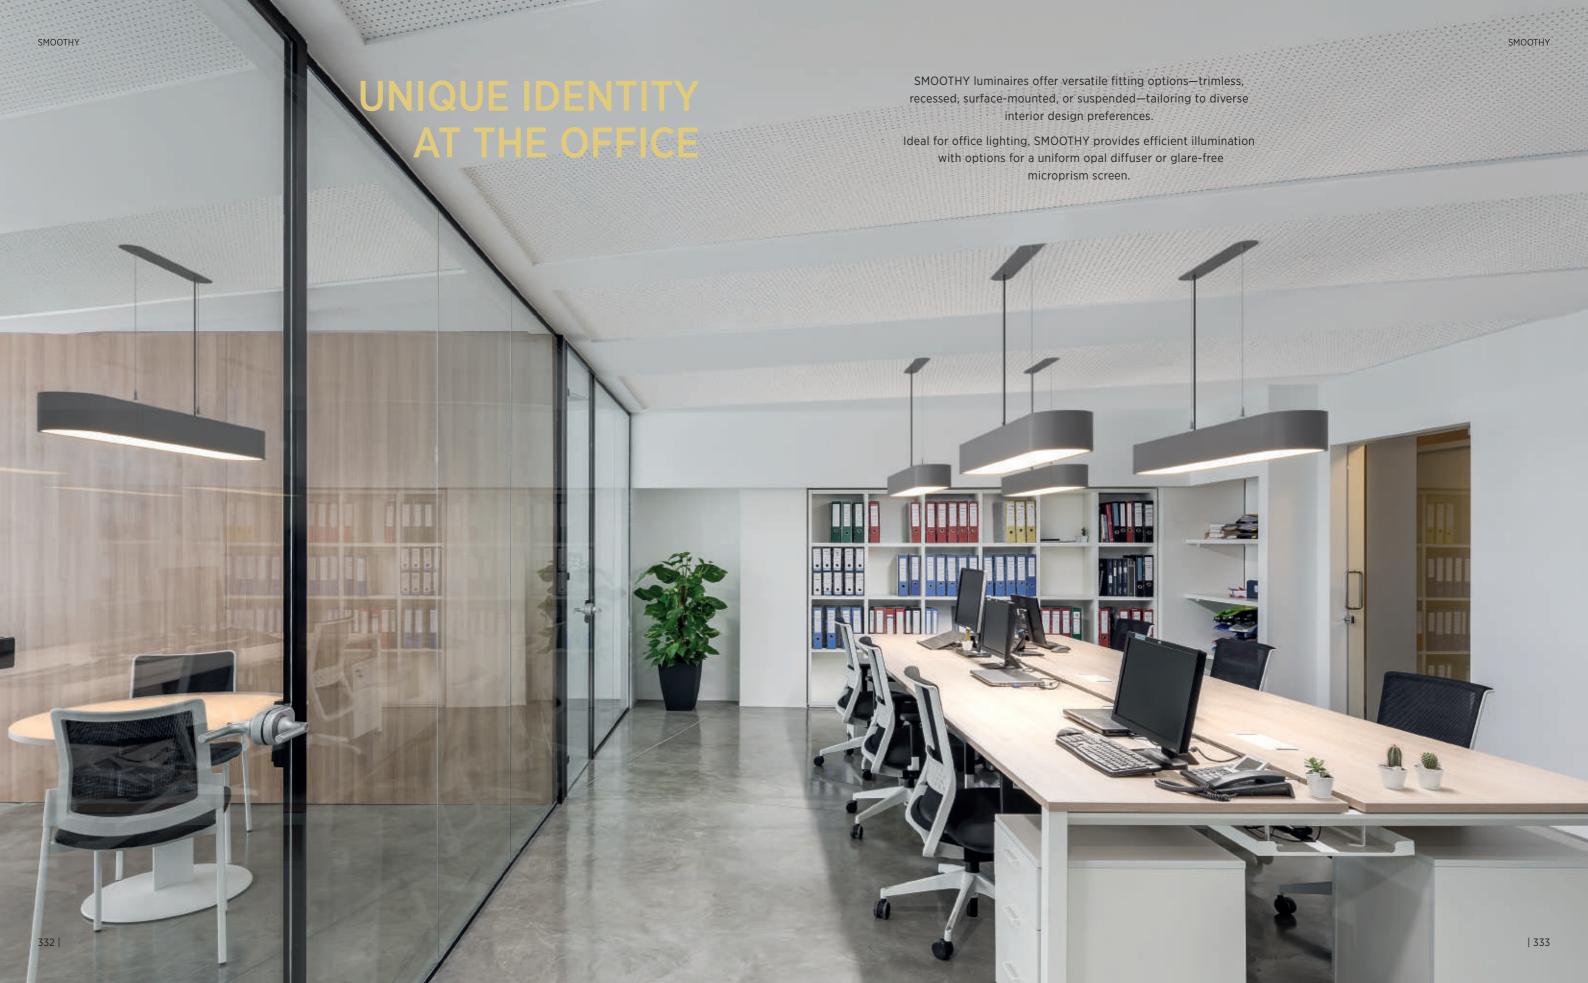

## SMOOTHY

SMOOTHY luminaires, inspired by clouds, cast a soft lighting from above, enhancing spaces with voluminous, playful shapes. Their characteristic yet minimalist aesthetic brings a harmonious touch to interior design, elegantly illuminating public spaces with a gentle glow.

Gentle curves and precisely defined edges:
The SOFT EDGE DESIGN offers designers an organic shape
with wide flexibility. The interplay between soft lines and bold
contours enables the lamp to seamlessly blend into a wide
range of interior designs even in its squared or oval shape.

# SOFT EDGE DESIGN