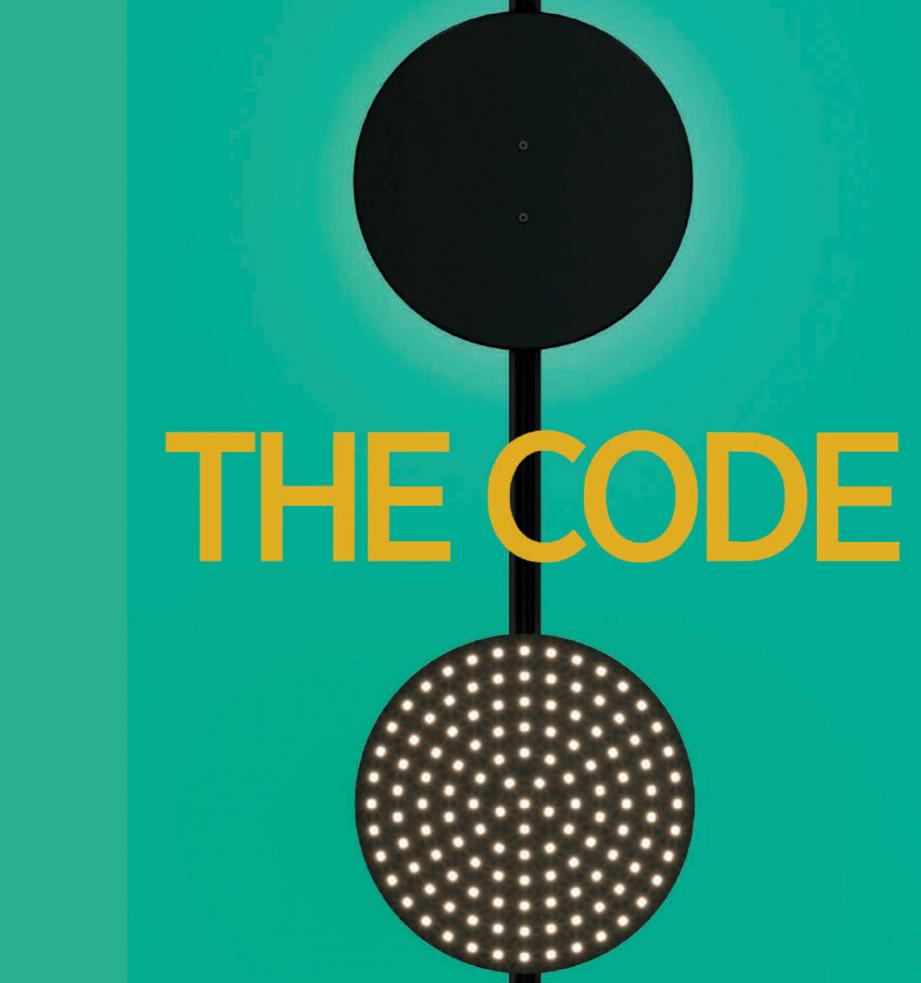

## THE CODE by Tom Dixon

THE CODE is a unit of light that has its own language to communicate light independently or within a complex system. This outstanding luminaire synthesizes Prolicht's technical lighting engineering with Tom Dixon's unique design, creating a new way of understanding lighting.

# TOM DIXON'S ORIGINAL DESIGN

Tom Dixon's signature design references three geometrical shapes: the circle, the square, and the line in a system that combines functionality with a playful yet raw approach to lighting. According to the designer himself, "these shapes formthe basis that allows us to create infinite possibilities for designing graphic lighting sculptures".

## THE LIGHTING SCULPTURES

While CODE's LED boards serve as units, architects and specifiers can creatively craft bold sculptures using strips, chains, and towers. With MINIMAL TRACK and CODE elements as building blocks, Tom Dixon designed iconic PROLICHT sculptures: three stand-alone luminaires, a suspended chandelier in three sizes, and a wall-surface decorative lighting explosion.