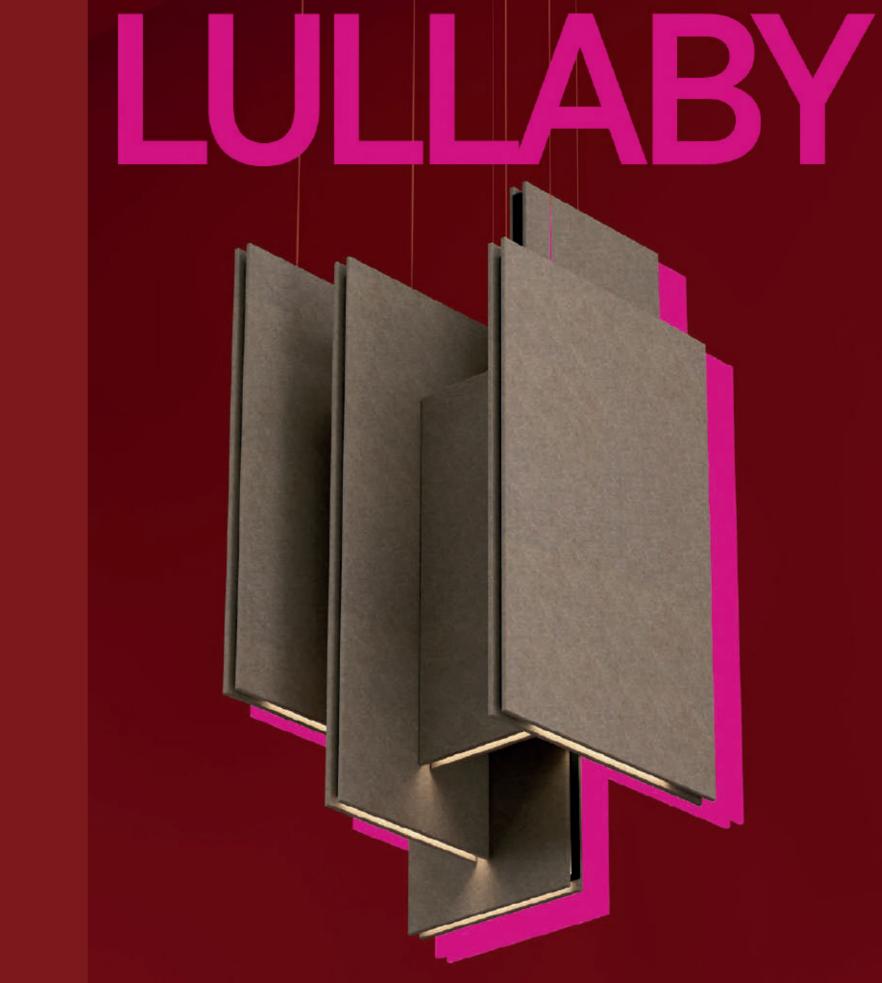

#### LULLABY

by Marc Sadler

An emotionally compelling pendant light, born from Marc Sadler's creative intuition, coupled with PROLICHT's exploration of materials, technology, and design. LULLABY is a sculpture that resembles a chandelier—a contemporary masterpiece combining ambient lighting and sound absorption.

# CREATE YOUR OWN LULLABY Of intercont create your of the control of

Design a unique LULLABY with our modular panels. LULLABY is conceived as a modular system composed of interconnectable pieces, offering you the possibility to create your own personalized light sculpture. Each panel of acoustic fabric, with a thickness of 12 mm, incorporates one

or two light sources that create a unique atmosphere.

Three types of panels are available:

**HORIZONTAL PANEL** with a rectangular shape, combining direct and indirect lighting.

**VERTICAL RECTANGULAR PANEL** with direct lighting.

**SQUARE PANEL** with lateral emission.

Use the 32 available colors for the sound-absorbing material to highlight the magnificence of your creation.

## A LIGHT AND COLOR The designer conceived a modular designer conceived a m

The designer conceived a modular design system for crafting limitless compositions with The ACOUSTIC textile panels. Composed of remarkably thin, colorful foils, light emanates from the edges of its sound-absorbing materials. A gentle ambient glow is projected in every direction, creating a gradient of hues on the surfaces. Marc Sadler designed three iconic sets of LULLABY to capture the tone of this new design icon.