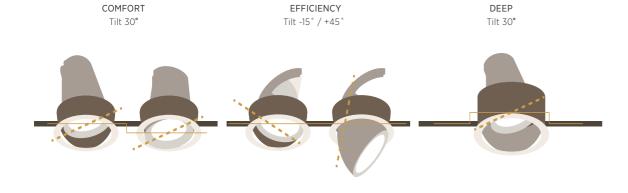

## TYPES OF BIONIQ

Effortless downlight with powerful, precise illumination in square and rounded shapes.

**COMFORT:** The LED is set-back for enhancing visual comfort.

**ADJUSTABLE:** Select the tilting angle of the luminaire, allowing for 30° in the adjustable version and 10° in the semi-adjustable one.

**DEEP:** Recessed unit at a 50 mm setback, installed on an elevated and special housing.

ADJUSTABLE

PINHOLE

WALLWASH

DEEP COMFORT

TEED