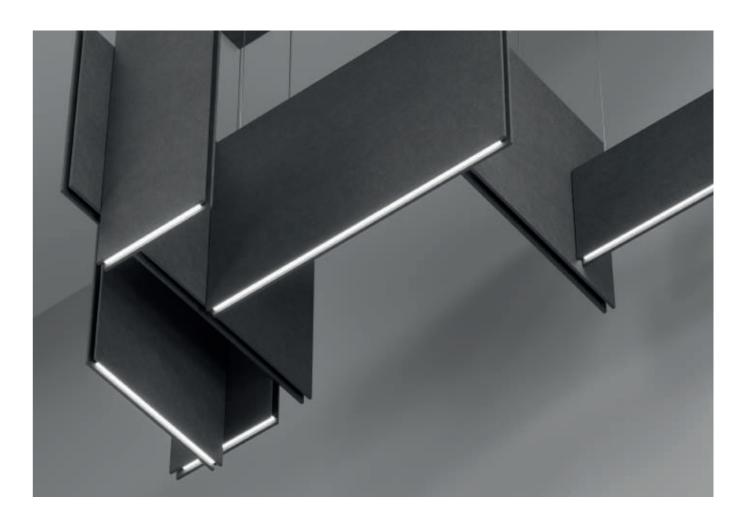

# CREATE YOUR OWN LULLABY Of intercont create your of the control of

Design a unique LULLABY with our modular panels. LULLABY is conceived as a modular system composed of interconnectable pieces, offering you the possibility to create your own personalized light sculpture. Each panel of acoustic fabric, with a thickness of 12 mm, incorporates one

or two light sources that create a unique atmosphere.

Three types of panels are available:

**HORIZONTAL PANEL** with a rectangular shape, combining direct and indirect lighting.

**VERTICAL RECTANGULAR PANEL** with direct lighting.

**SQUARE PANEL** with lateral emission.

Use the 32 available colors for the sound-absorbing material to highlight the magnificence of your creation.