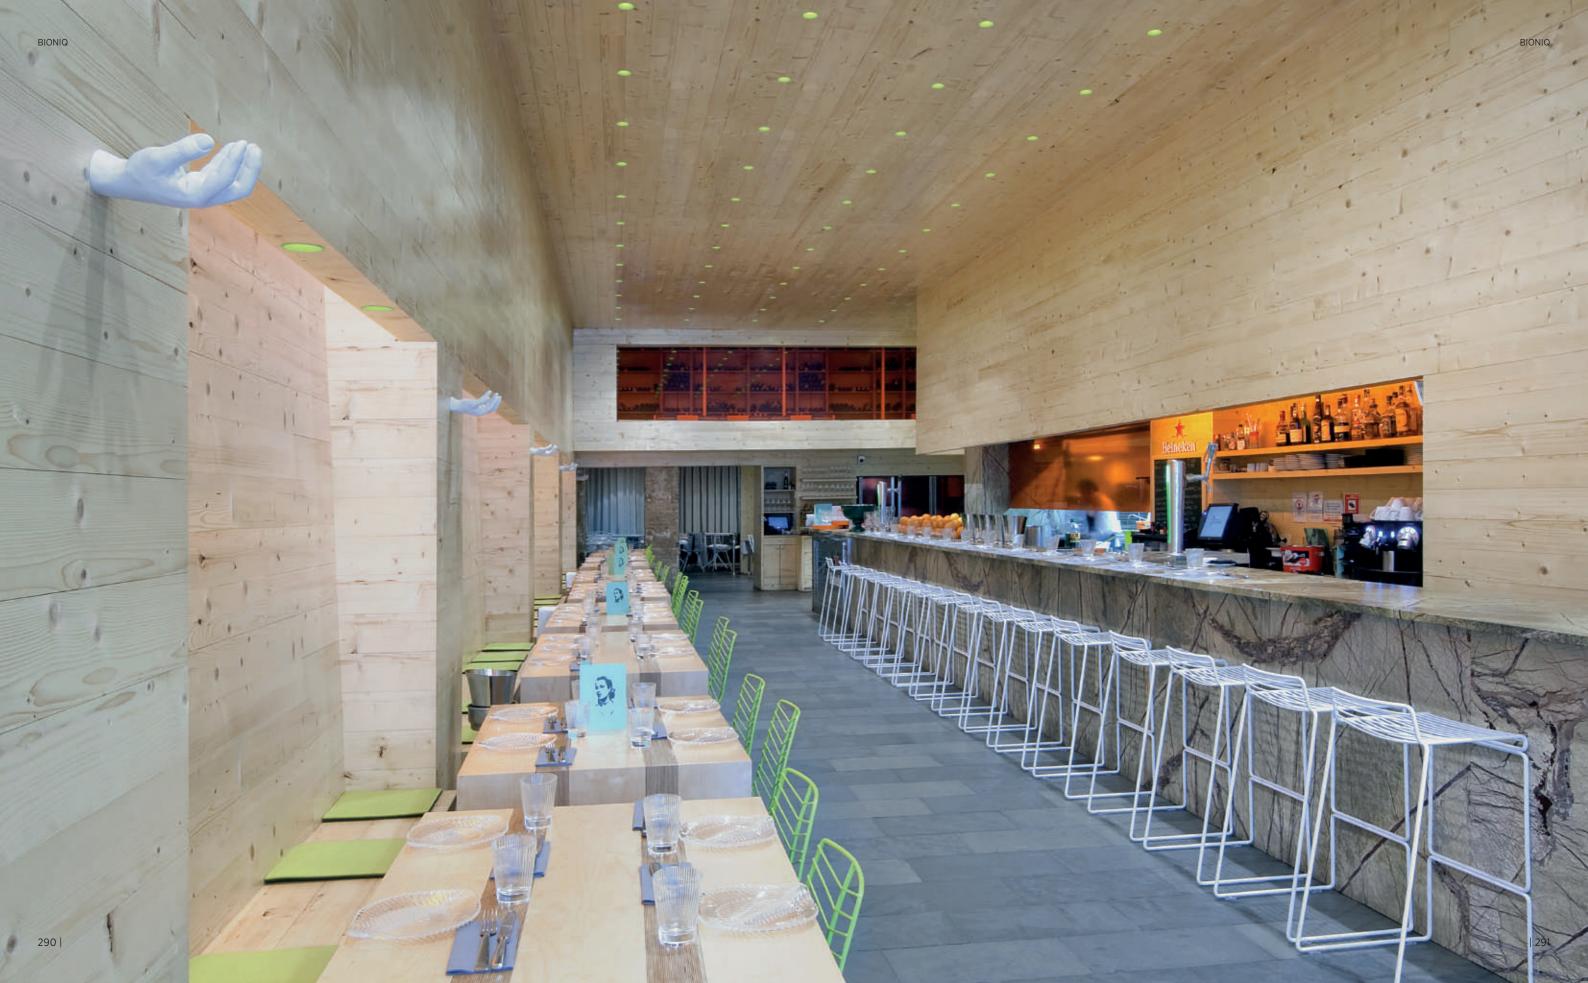

## BIONIQ

Designed for specific lighting demands, BIONIQ offers high performance with millimeter precision in lighting adjustments. A top choice for lighting designers, it excels in easy handling, powerful light output, and accurate illumination.

# BIONIQ 292 |

## TYPES OF BIONIQ

Effortless downlight with powerful, precise illumination in square and rounded shapes.

**COMFORT:** The LED is set-back for enhancing visual comfort.

**ADJUSTABLE:** Select the tilting angle of the luminaire, allowing for 30° in the adjustable version and 10° in the semi-adjustable one.

# ACCURATE LIGHTING

BIONIQ incorporates ideal features for retail lighting, providing lighting designers with maximum control to create specific lighting scenarios.

**CONCENTRIC ADJUSTMENTS:** Rotate and tilt recessed LED spotlights simultaneously using the EAS (Encapsulated Adjustment System) for versatile positioning with 355° rotation and 30° tilt.