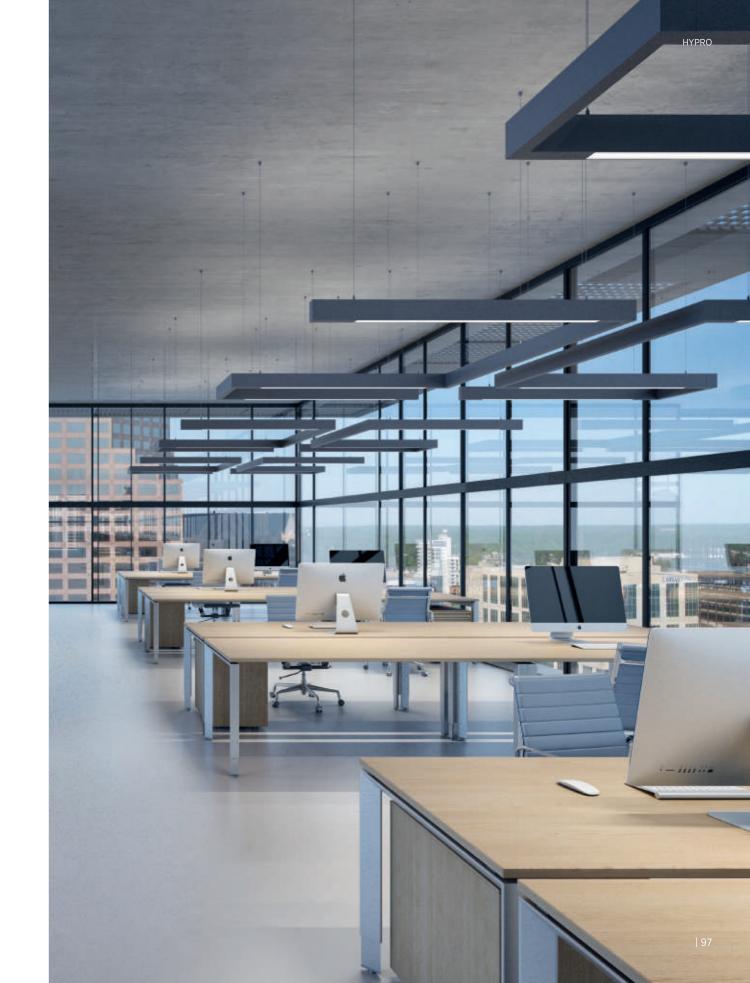

## HYPRO

HYPRO is a highly versatile and professional lighting system suitable for workspaces, but also any kind of environment. It can be installed on walls, ceilings, or as a floor fixture, offering flexible installation options. HYPRO seamlessly integrates into different architectural styles while maintaining a consistent aesthetic.

## HYPRO AT THE OFFICE HYPRO provides challenging spaces

HYPRO provides top-quality lighting for challenging spaces like work environments. It can be customized with different lighting solutions, including RICO reflectors for efficient, glare-free lighting, MAGIQ for direct and zoned illumination, and the option to add indirect lighting for a pleasant atmosphere.