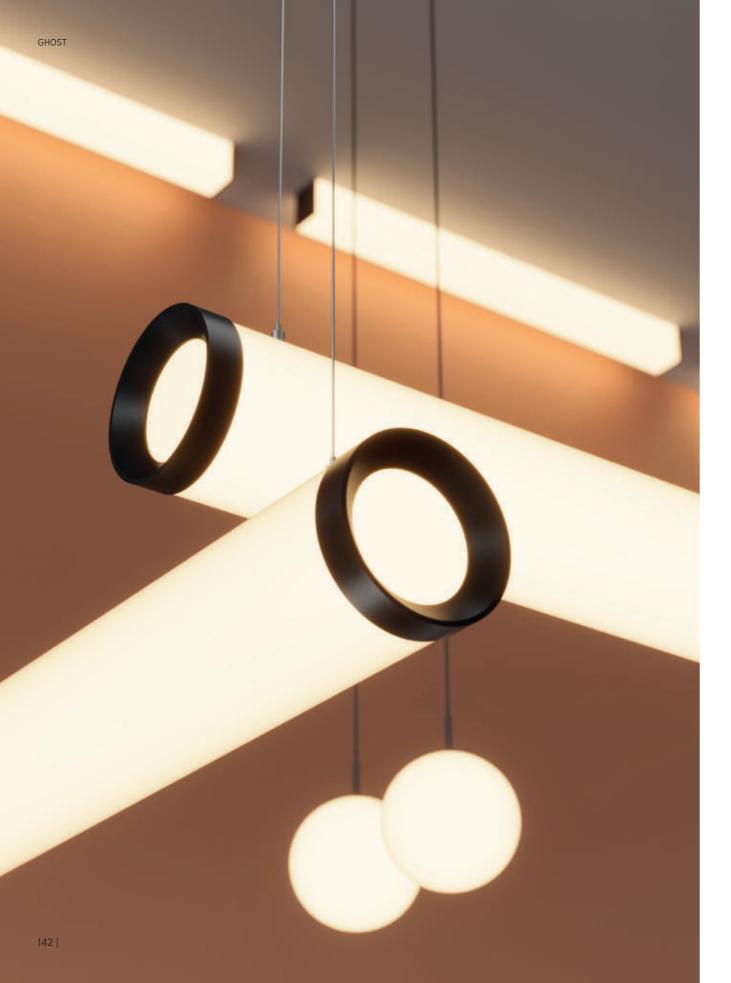

### GHOST

GHOST luminaires radiate brilliance with a minimalist, timeless design. Their diffusers create a uniform glow, projecting light in all directions for functional illumination. The aluminum frame seamlessly connects to suspensions, emphasizing the pure form of the lit source. Versatile and simple, GHOST allows for both functional configurations and stunning compositions.

BUNGA & FINO in the GHOST family feature effective minimalist designs with aluminum backbones supporting PMMA diffusers, with cylindrical and prismatic shapes. Personalization options and various finishes for aluminum end caps add allure. BUNGA PLUS introduces a captivating aluminum ring with a colored center diffuser for a unique, customizable lighting experience.

### CHAOTIC OR ORGANIZED

In ordered and isolated configurations, GHOST reveals its elegant and understated aesthetics. However, in chaotic compositions, it takes on an impressively artistic character. When combined with BILO, it can create playful compositions infused with a touch of color, crafting an immersive and appealing ambiance.