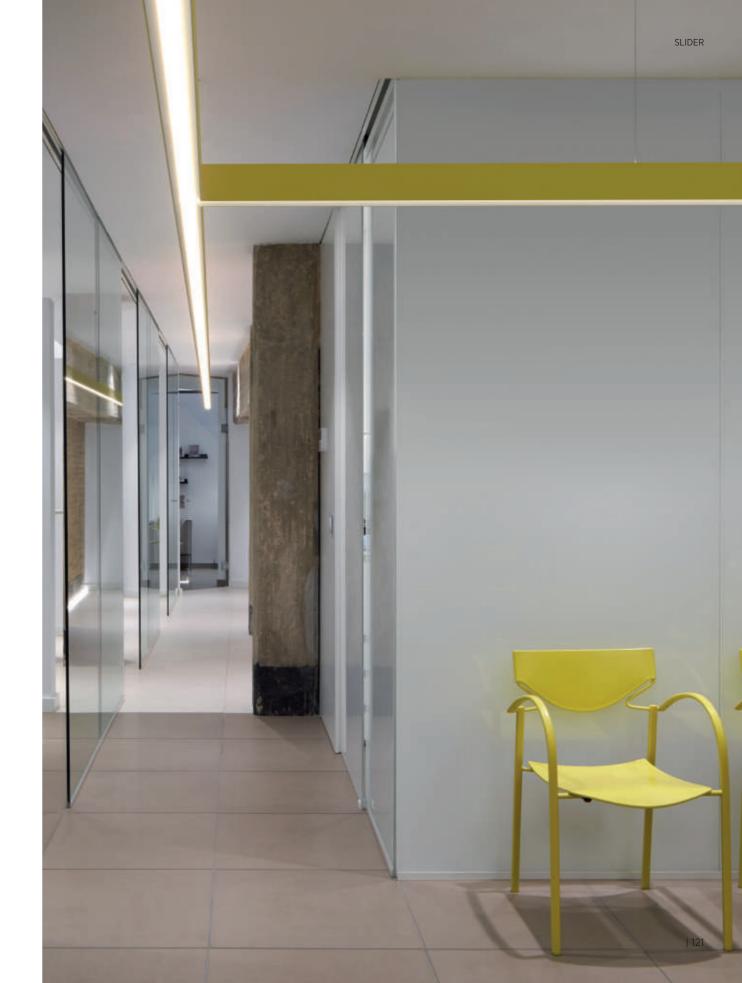

## SLIDER

SLIDER is our compact 60mm-wide, 76mm-high luminaire that ensures hassle-free installation. Equipped with removable platforms, slide out to connect, slide in to discreetly conceal. Our revolutionary tech simplifies system connection with cleanliness and ease

SLIDER SLIDER

#### PICK YOUR EXTRAORDINARY LIGHTING

SLIDER offers versatile diffuser options catering to various lighting needs in surface, suspended and free-standing.

# UNLOCKING VERSATILITY WITH SLIDER LIGHTING

SLIDER's cutting-edge design makes it the perfect choice for an array of projects. From dynamic commercial spaces like offices, retail stores, and hotels to the comfort of residential settings in homes and apartments, SLIDER seamlessly adapts. Whether you seek focused task lighting or a vibrant atmosphere, SLIDER fulfills your lighting needs with its versatile options, ensuring every space is illuminated with precision and style.