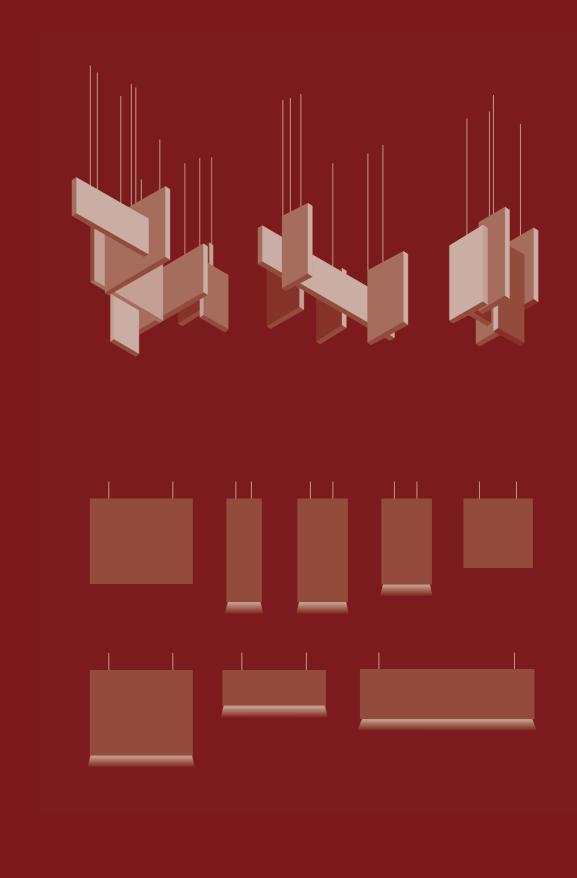

# CREATE YOUR OWN LULLABY Of intercont create your of the control of

Design a unique LULLABY with our modular panels. LULLABY is conceived as a modular system composed of interconnectable pieces, offering you the possibility to create your own personalized light sculpture. Each panel of acoustic fabric, with a thickness of 12 mm, incorporates one

or two light sources that create a unique atmosphere.

Three types of panels are available:

**HORIZONTAL PANEL** with a rectangular shape, combining direct and indirect lighting.

**VERTICAL RECTANGULAR PANEL** with direct lighting.

**SQUARE PANEL** with lateral emission.

Use the 32 available colors for the sound-absorbing material to highlight the magnificence of your creation.

## A LIGHT AND COLOR The designer conceived a modular designer conceived a m

The designer conceived a modular design system for crafting limitless compositions with The ACOUSTIC textile panels. Composed of remarkably thin, colorful foils, light emanates from the edges of its sound-absorbing materials. A gentle ambient glow is projected in every direction, creating a gradient of hues on the surfaces. Marc Sadler designed three iconic sets of LULLABY to capture the tone of this new design icon.