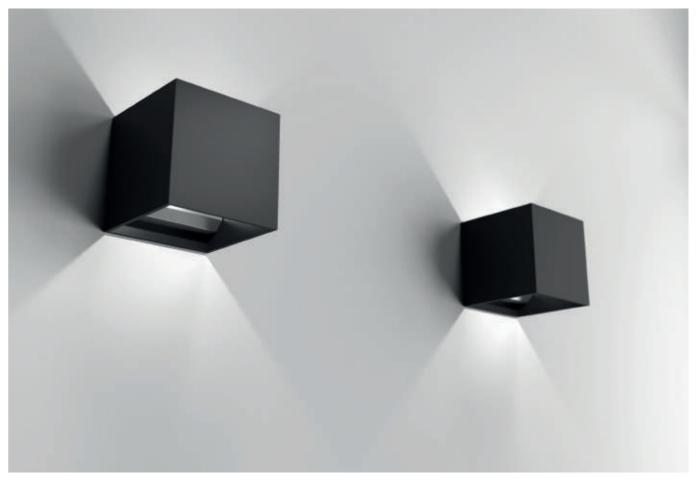

# DICE

DICE boasts a distinctive character, featuring strictly quadratic and cubic luminaires that create striking lighting moods and three-dimensional effects.

# GEOMETRY AND COLOR A square embracing a content of the content of the color of the

A square embracing a circle or a cube enclosing a cylinder, this piece exhibits a simple yet impactful and detailed design.

Each component can be colored to a ccentuate the beauty of the geometrical elements that define the DICE family

# A PURE ELEMENT TO ANY INTERIOR II-mounted DICE serves as a DESIGN

The appealing wall-mounted DICE serves as a stunning addition to interior design, making it a powerful visual element suitable for various purposes, from homes to restaurants or hospitality environments.

### **LIGHTING SOLUTIONS**

DICE addresses various lighting needs, including mainly glare-free downlighting but also wall-washing with the CAVE fixture, and indirect up and down lighting in its wall-mounted version.