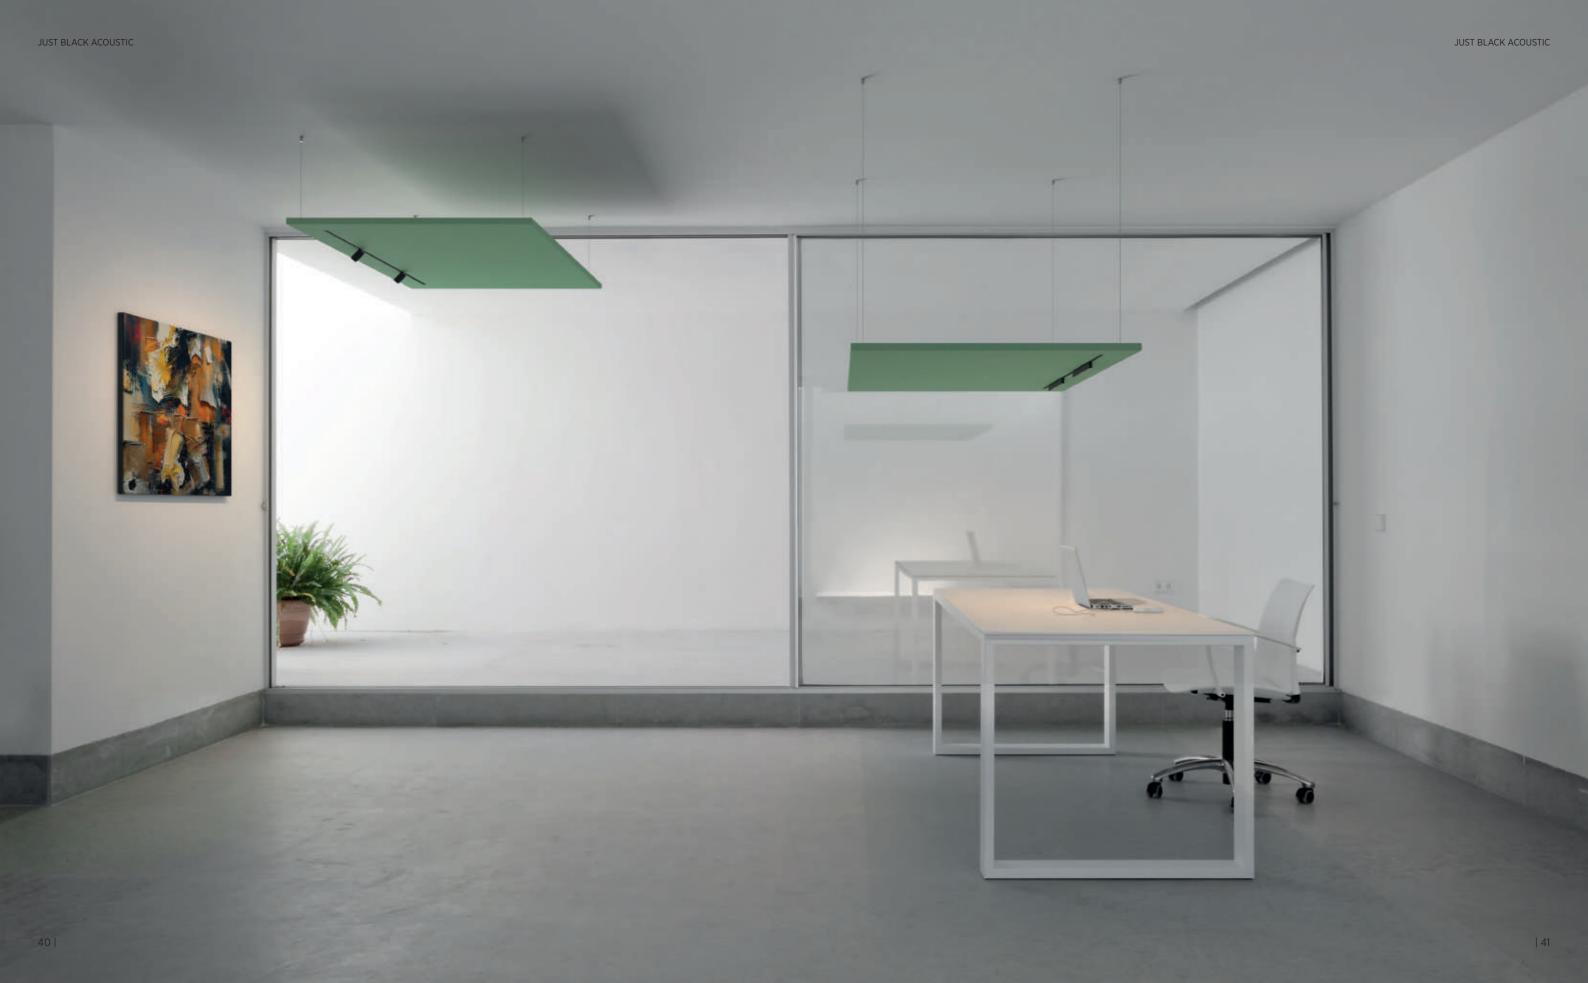

## JUST BLACK ACOUSTIC

JUST BLACK merges with ACOUSTIC technology in distinctive mini-luminaries that seamlessly integrate into colorful acoustic panels.

This discreet and elegant combination can be arranged with JUST BLACK inserts, tailored to the specific needs of the space, creating a serene oasis where light and sound come together to enhance the well-being of people.

# PANELS THAT HARMONIZE LIGHT & SOUND

JUST BLACK ACOUSTIC features circular, rectangular and quadrangular panel shapes. The panels offer both surface and suspension mounting options, each presented in distinctive configurations to achieve the perfect balance between lighting and sound absorption in your space.

## CREATE YOUR ARRANGEMENT

JUST BLACK ACOUSTIC panels let you customize perfect lighting for your space. Create a unique arrangement for general illumination, decorative ambiance, accent, or functional glare-free lighting, all with the subtle embrace of sound absorption. Also, ACOUSTIC textile comes in 32 colors, letting you tailor your space to your style and enhance your well-being.