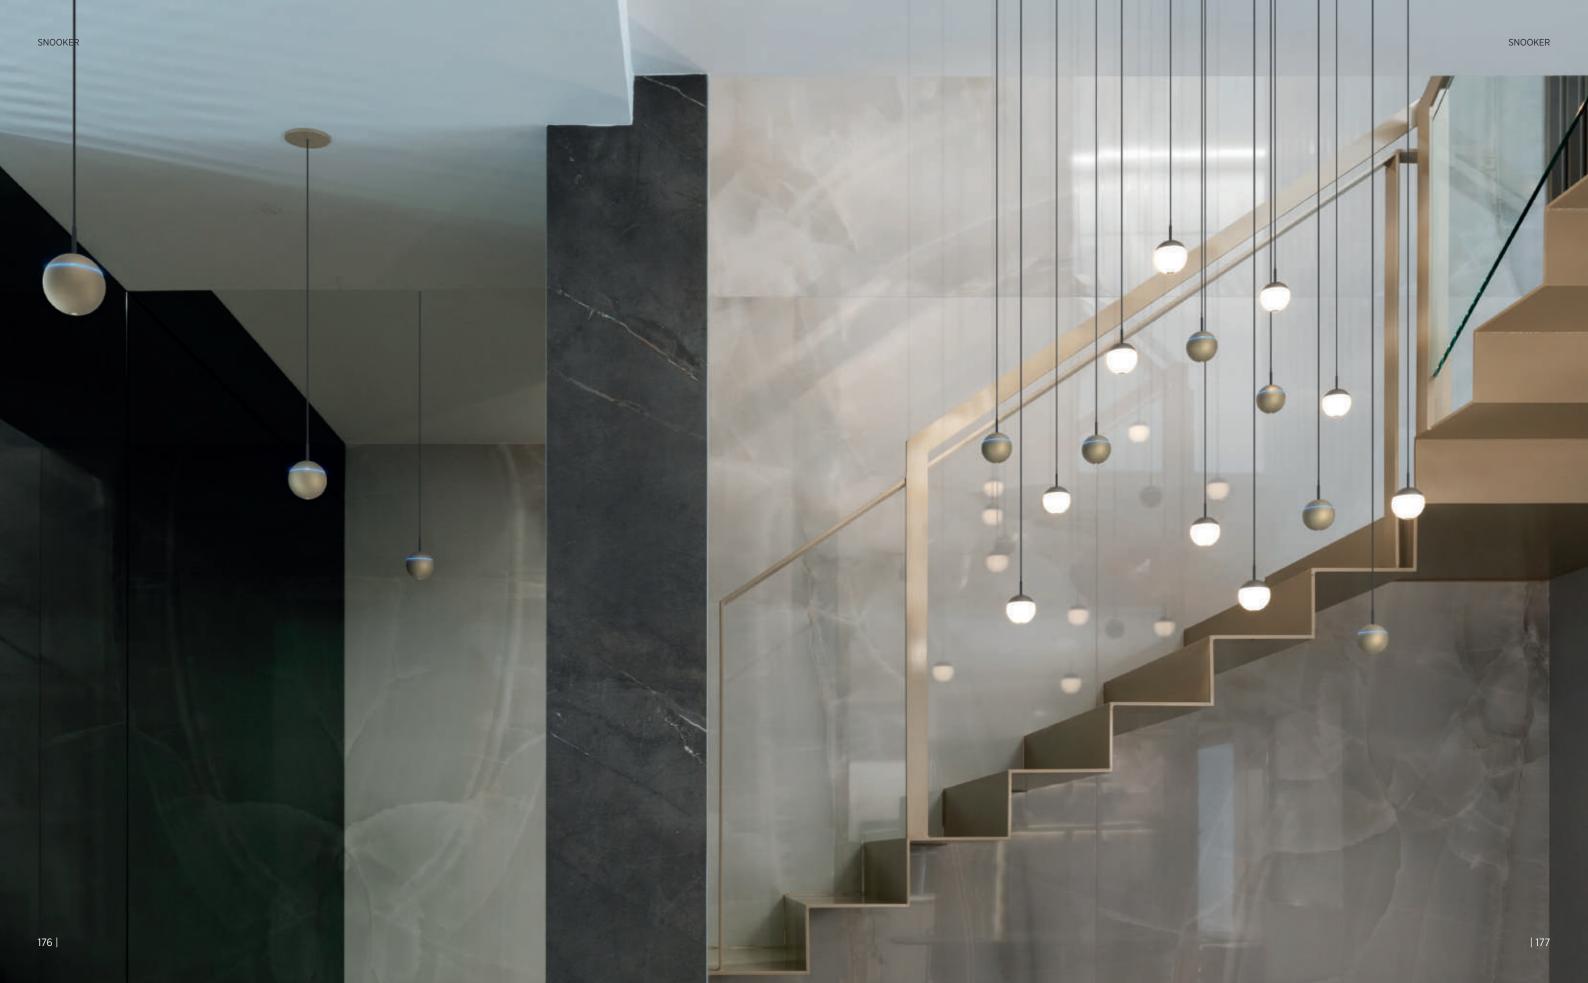

### SNOOKER

SNOOKER is a spherical spotlight beautifully suspended in space, adding a touch of grace and joy. Its decorative character is enhanced with innovative materials and colorful finishes. Its body hides a concealed spotlight within its core, providing glare-free lighting from beneath.

# THE MAGIC IN SNOOKER:

Snooker gracefully adjusts to spaces with unexpected configurations, creating a dynamic lighting composition in environments such as lobbies, restaurants, and spaces with varying heights. GRAVITY LIFT system, available for G-Board and G-Channel, allows seamless and toolfree repositioning of its height within a range to adapt

effortlessly to any situation with freedom and ease.

The luminaire can be mounted in a variety of systems, also including the CLICKTRACK, MINIMALTRACK and HYPRO.