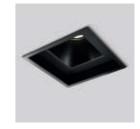

## BIONIQ

Designed for specific lighting demands, BIONIQ offers high performance with millimeter precision in lighting adjustments. A top choice for lighting designers, it excels in easy handling, powerful light output, and accurate illumination.

## TYPES OF BIONIQ

Effortless downlight with powerful, precise illumination in square and rounded shapes.

**COMFORT:** The LED is set-back for enhancing visual comfort.

**ADJUSTABLE:** Select the tilting angle of the luminaire, allowing for 30° in the adjustable version and 10° in the semi-adjustable one.

**DEEP:** Recessed unit at a 50 mm setback, installed on an elevated and special housing.

ADJUSTABLE

PINHOLE

WALLWASH

DEEP COMFORT

TEED