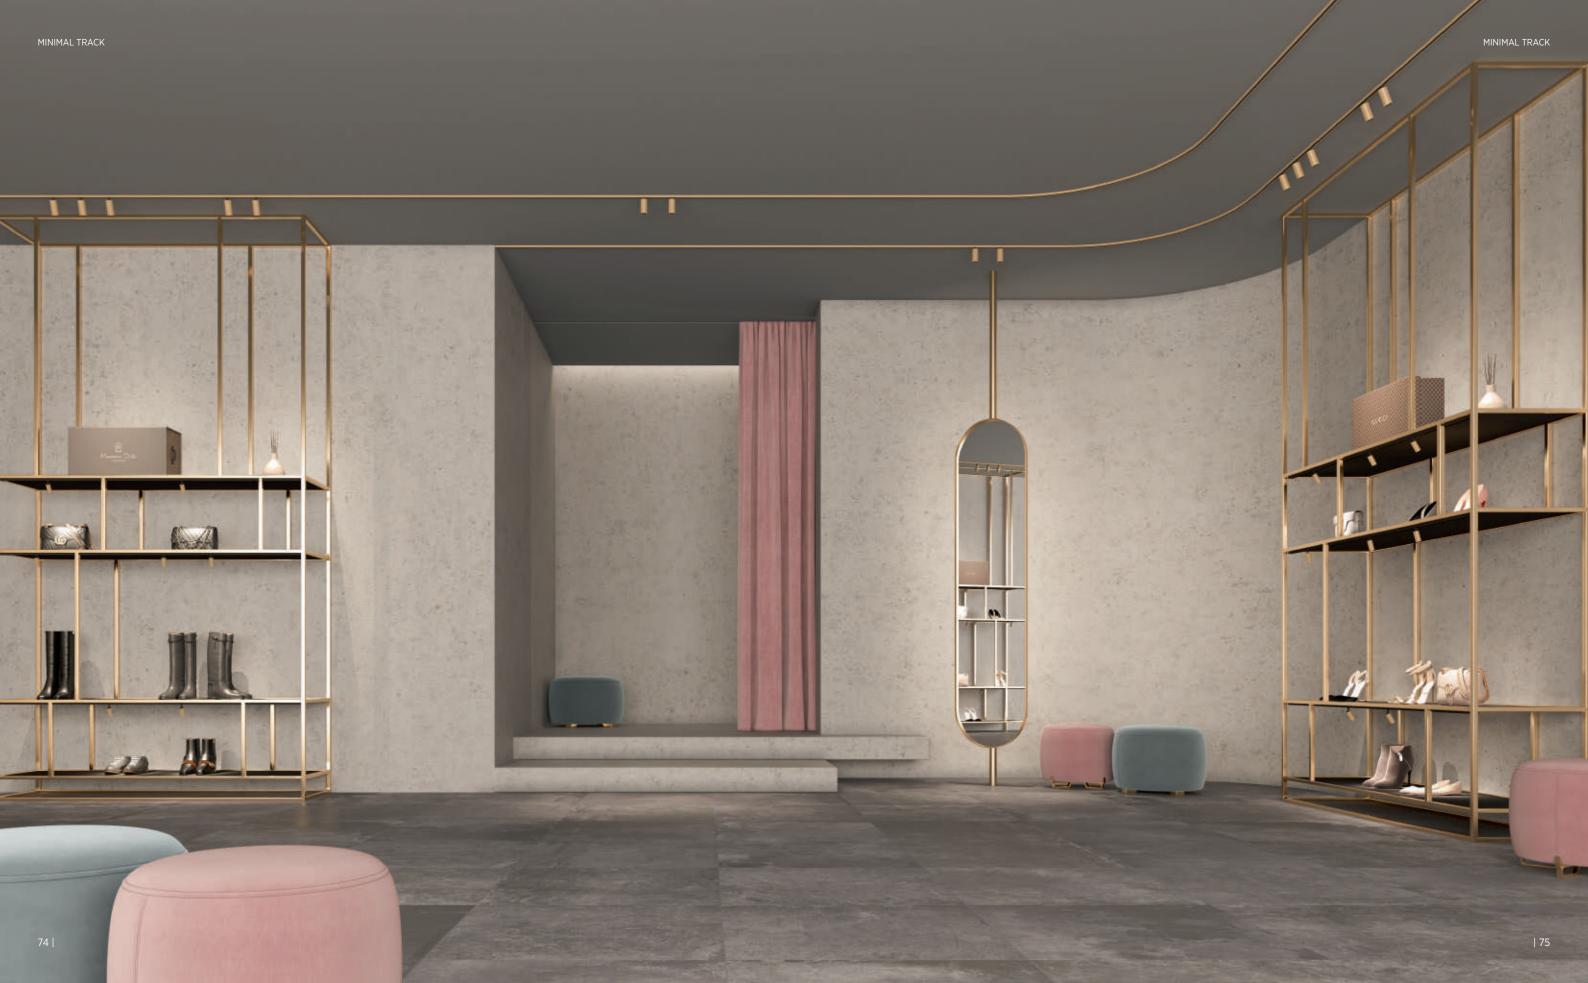

## MINIMAL TRACK

The MINIMAL TRACK system, now also available for suspended and trimless installation, surpasses the levels of scale reduction. It seamlessly integrates with harmony and simplicity into the architecture without drawing attention.

The architecture will always stay at centre stage with MINIMAL TRACK.

#### ENHANCING SPACES WITH STYLE

The extreme size reduction of track, luminaires and components makes it a very attractive and integrated fixture. Bringing light to the most challenging places in retail and residential settings. Furthermore, its pure aesthetic can enhance architectural shapes, and the customization of the product can give it a decorative character.