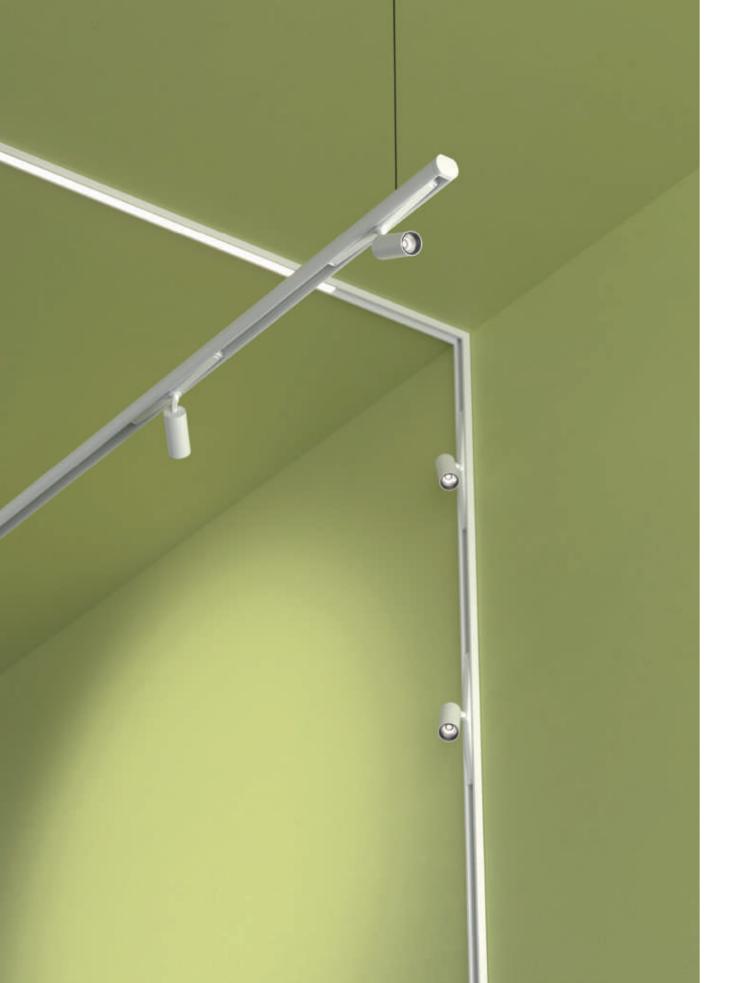

## MINIMAL TRACK

The MINIMAL TRACK system, now also available for suspended and trimless installation, surpasses the levels of scale reduction. It seamlessly integrates with harmony and simplicity into the architecture without drawing attention.

#### **SCALE REDUCTION ACROSS THREE VARIANTS**

The MINIMAL TRACK, in all its three fittings, revolutionizes scale reduction, seamlessly blending into the interior design with flexibility and dynamism, and offering individual control of each light insert.

#### STRAIGHT LINES

The surface-mounted MINIMAL TRACK adapts to any spatial requirement and interior design offering limitless solutions. Integrated X, T, L connectors provide flexible customization for bends and transitions. Each component aligns flush with the track, ensuring uninterrupted visual continuity.

## THE PERFECT CURVE! Surface mount

Surface mounted MINIMAL TRACK offers a wide range of options for creating curved profiles, including 45°, 90°, and 180° angled connectors. Custom solutions are also assessed upon request.