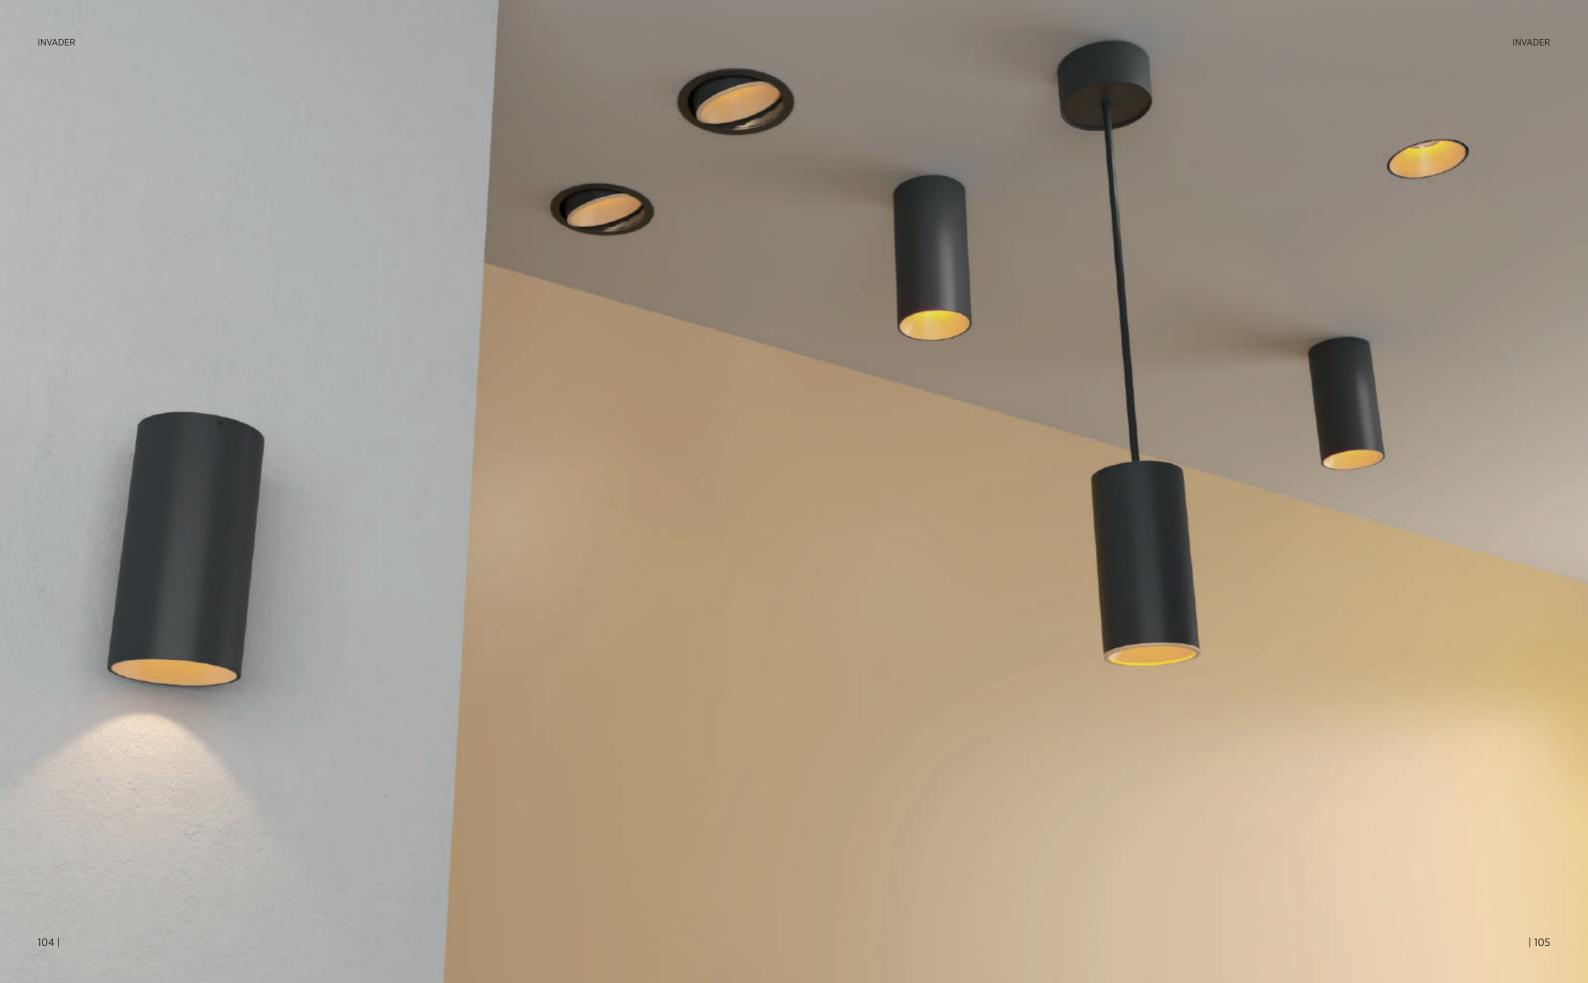

## INVADER

The INVADER family offers versatile lighting options with a modern aesthetic. You can achieve your own style, focused, wall-wash, and indirect, by configuring it. It's adaptable with recessed, surface, wall, or suspended mountings.

#### GREAT RANGE, GREAT LIGHTING

RECESSED: Framed or bezel-free, the recessed variants of this family excel, delivering specific high-quality lighting options.

MINIATURIZED RECESSED:
The INVADER MICRO-DOT,
along with a 44 mm version,
has been designed to enhance
the presence of lighting and
abstract the concept
of the piece.

in round or square shapes. Its high-quality housing has endless color combinations. Coordinated light beam for creating different lighting moods.

**INVADER SEMI ON:** Available in round shape with the same diameter as the Surface version.

**INVADER SUSPENDED:** Available in round or square shapes with the same measurements as the Surface version.

**INVADER WALL:** Up and down lighting.

106 | | 107