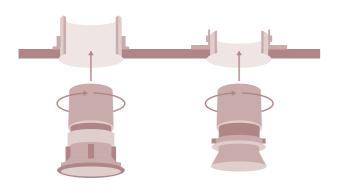

# ACCURATE LIGHTING

BIONIQ incorporates ideal features for retail lighting, providing lighting designers with maximum control to create specific lighting scenarios.

**CONCENTRIC ADJUSTMENTS:** Rotate and tilt recessed LED spotlights simultaneously using the EAS (Encapsulated Adjustment System) for versatile positioning with 355° rotation and 30° tilt.

**PRECISION LIGHTING:** Effortlessly adjust the spotlight angle for accurate and detailed illumination, guided by luminaire markings indicating exact degree angles.