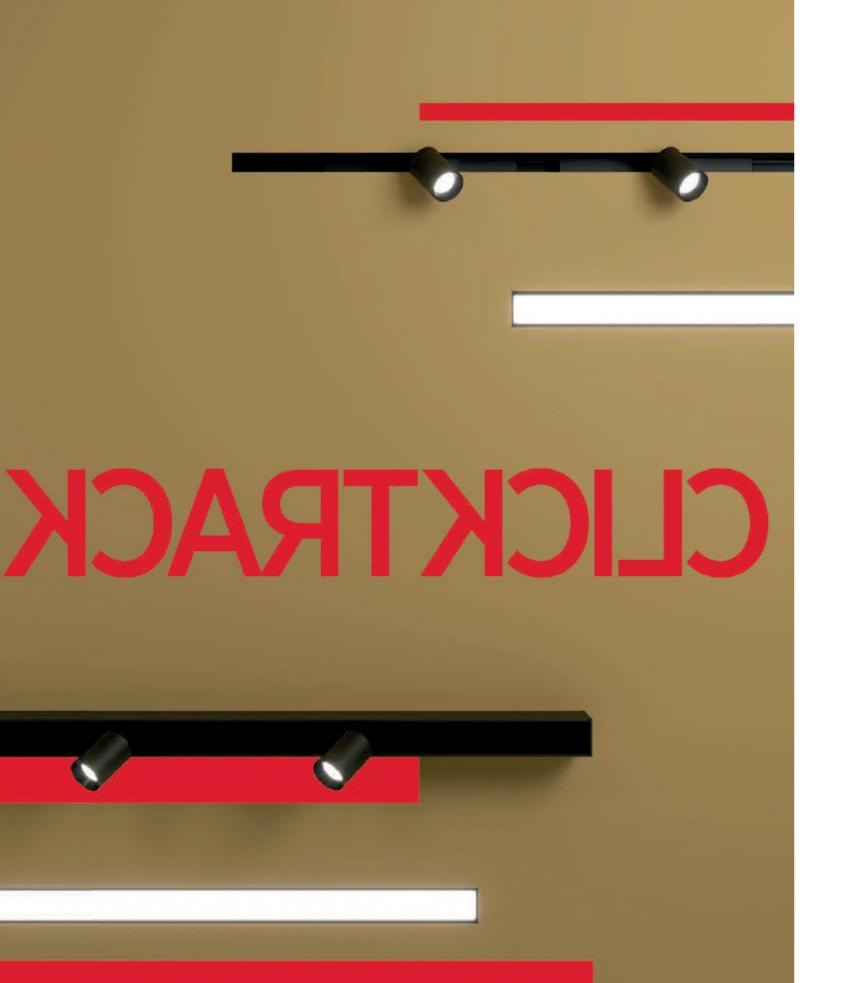

### CLICKTRACK

Colorful, playful, versatile, customizable, adaptable, easy, safe, multifaceted, pleasant, rigorous, defined. The CLICKTRACK can be anything you want.

This is the most customizable and performative low voltage track that you are about to discover.

CLICKTRACK

## BEYOND IMAGINATION: COLORFUL AND POWERFUL If you think a 48V track only pro

If you think a 48V track only provides convenient voltage, you'refar from reality. Our track system goes beyond, allowing a burstof colors—all PROLICHT COLORS palette— to be applied, alongwith a variety of resourceful inserts. This transforms your dream track into a standard and fast-delivered product you'll love.