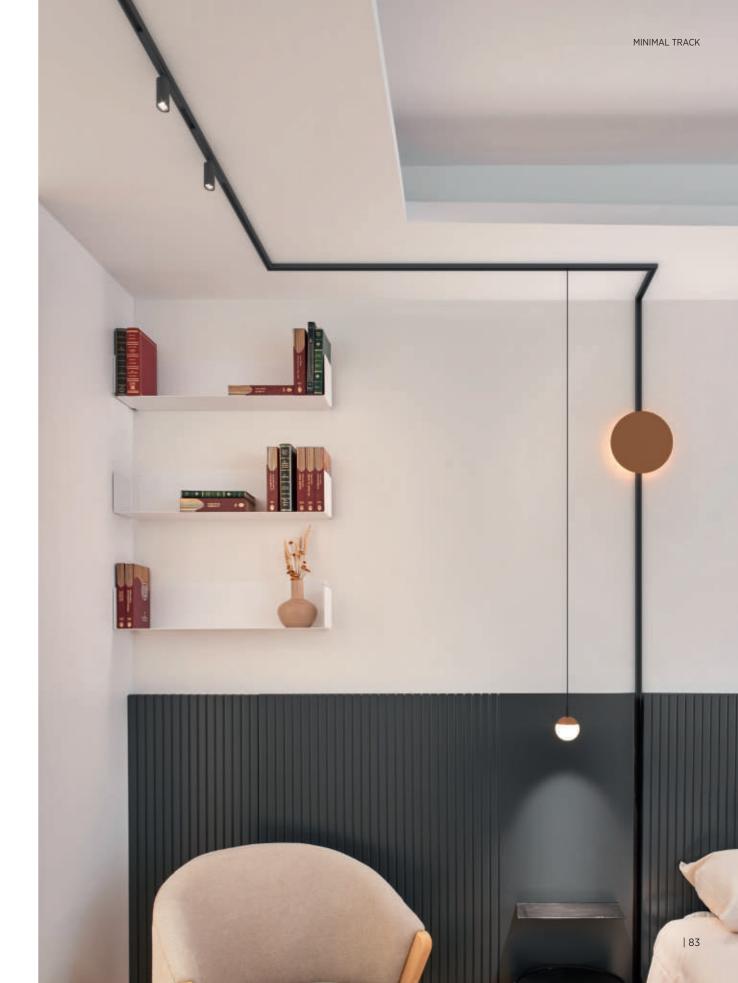

## MINIMAL TRACK

The MINIMAL TRACK system, now also available for suspended and trimless installation, surpasses the levels of scale reduction. It seamlessly integrates with harmony and simplicity into the architecture without drawing attention.

#### STRAIGHT LINES

The surface-mounted MINIMAL TRACK adapts to any spatial requirement and interior design offering limitless solutions. Integrated X, T, L connectors provide flexible customization for bends and transitions. Each component aligns flush with the track, ensuring uninterrupted visual continuity.

## THE PERFECT CURVE! Surface mount

Surface mounted MINIMAL TRACK offers a wide range of options for creating curved profiles, including 45°, 90°, and 180° angled connectors. Custom solutions are also assessed upon request.