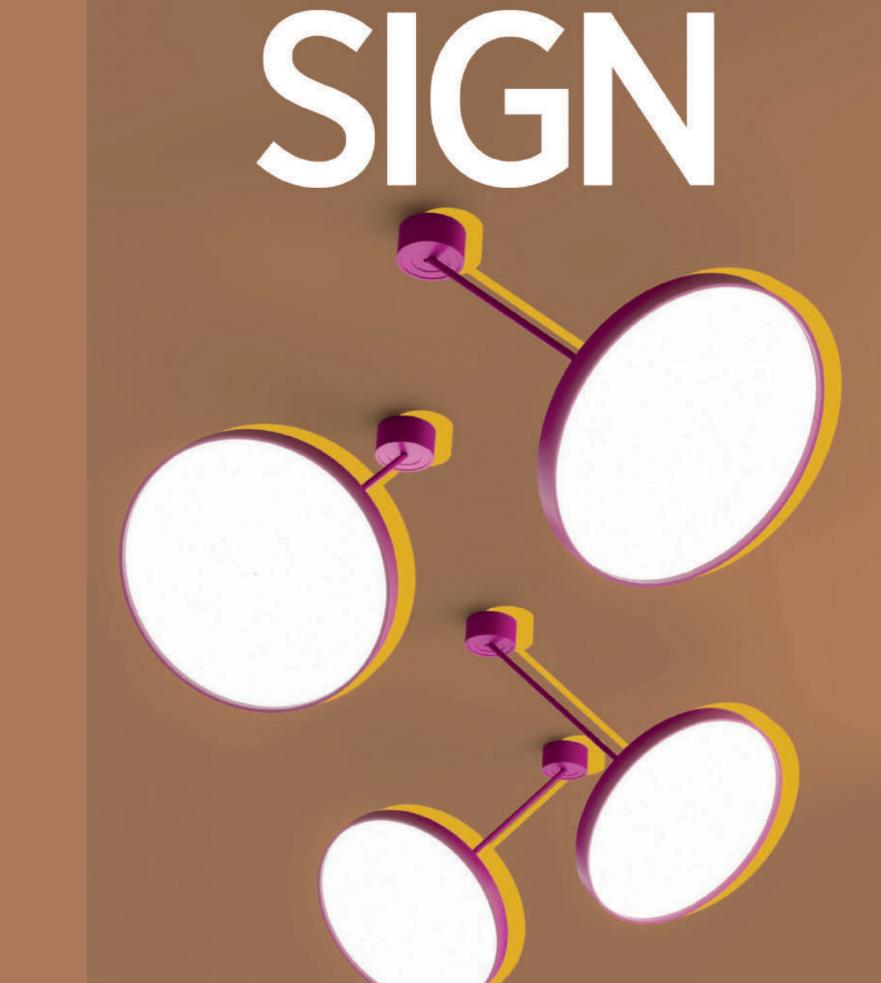

### SIGN

SIGN redefines general lighting through an innovative approach to the classic ceiling fixture, offering innovative details in its construction, functionality, perceived value, and lighting quality.

## LIGHT & FORM IN A UNIQUE LUMINAIRE

SIGN is a luminaire with an elegant and timeless aesthetic, whose design perpetuates harmony between light and form.

**BODY:** Aluminum body and bezel. SIGN features tool-free 180° adjustment in suspension versions, with a canopy that automatically covers and secures locking. The disk moves up to 90° with a precise STEPLESS HINGE.

## BIG SPACES, SIGN FOR THIS

SIGN is a luminaire that elegantly and subtly provides general lighting in a space. Adding captivating color details, it creates an interplay of colors that is truly distinctive. This adds a special value to large public spaces or hospitality environments.

### **DETAILED COLORING**

SIGN has infinitely customizable details that transform this elegant luminaire into a unique piece.

KORONA EFFECT SHINE: a playful glowing ring around the diffuser available in 6 colors.