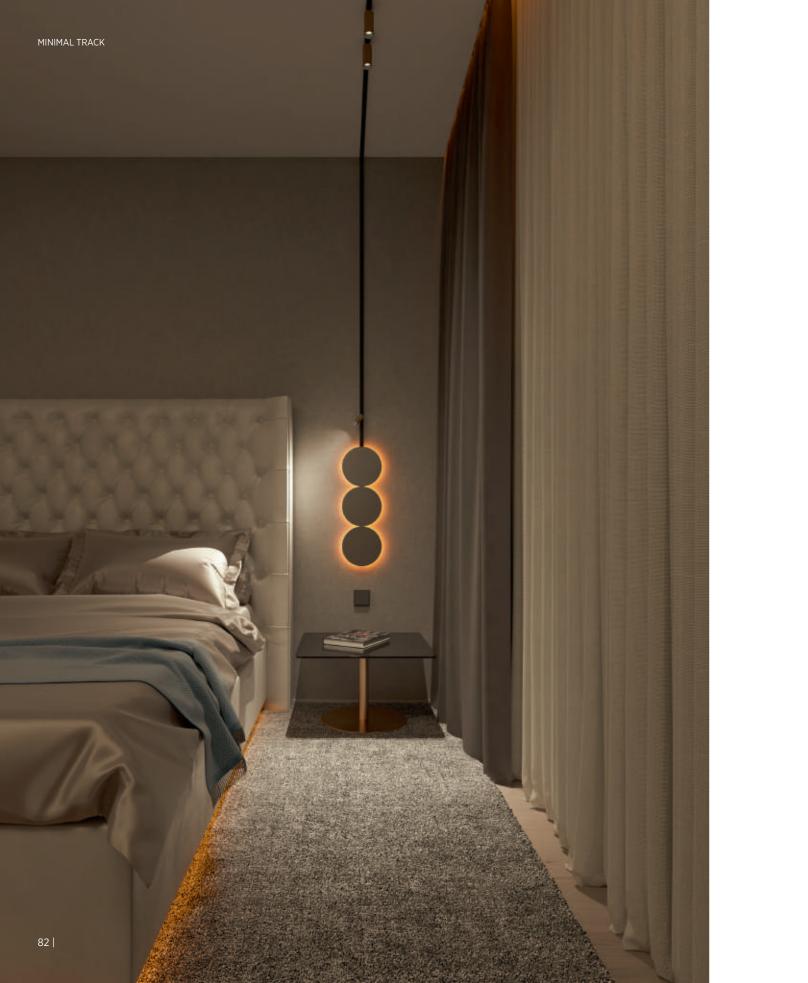

## MINIMAL TRACK

The MINIMAL TRACK system, now also available for suspended and trimless installation, surpasses the levels of scale reduction. It seamlessly integrates with harmony and simplicity into the architecture without drawing attention.

#### **SCALE REDUCTION ACROSS THREE VARIANTS**

The MINIMAL TRACK, in all its three fittings, revolutionizes scale reduction, seamlessly blending into the interior design with flexibility and dynamism, and offering individual control of each light insert.

#### ENHANCING SPACES WITH STYLE

The extreme size reduction of track, luminaires and components makes it a very attractive and integrated fixture. Bringing light to the most challenging places in retail and residential settings. Furthermore, its pure aesthetic can enhance architectural shapes, and the customization of the product can give it a decorative character.