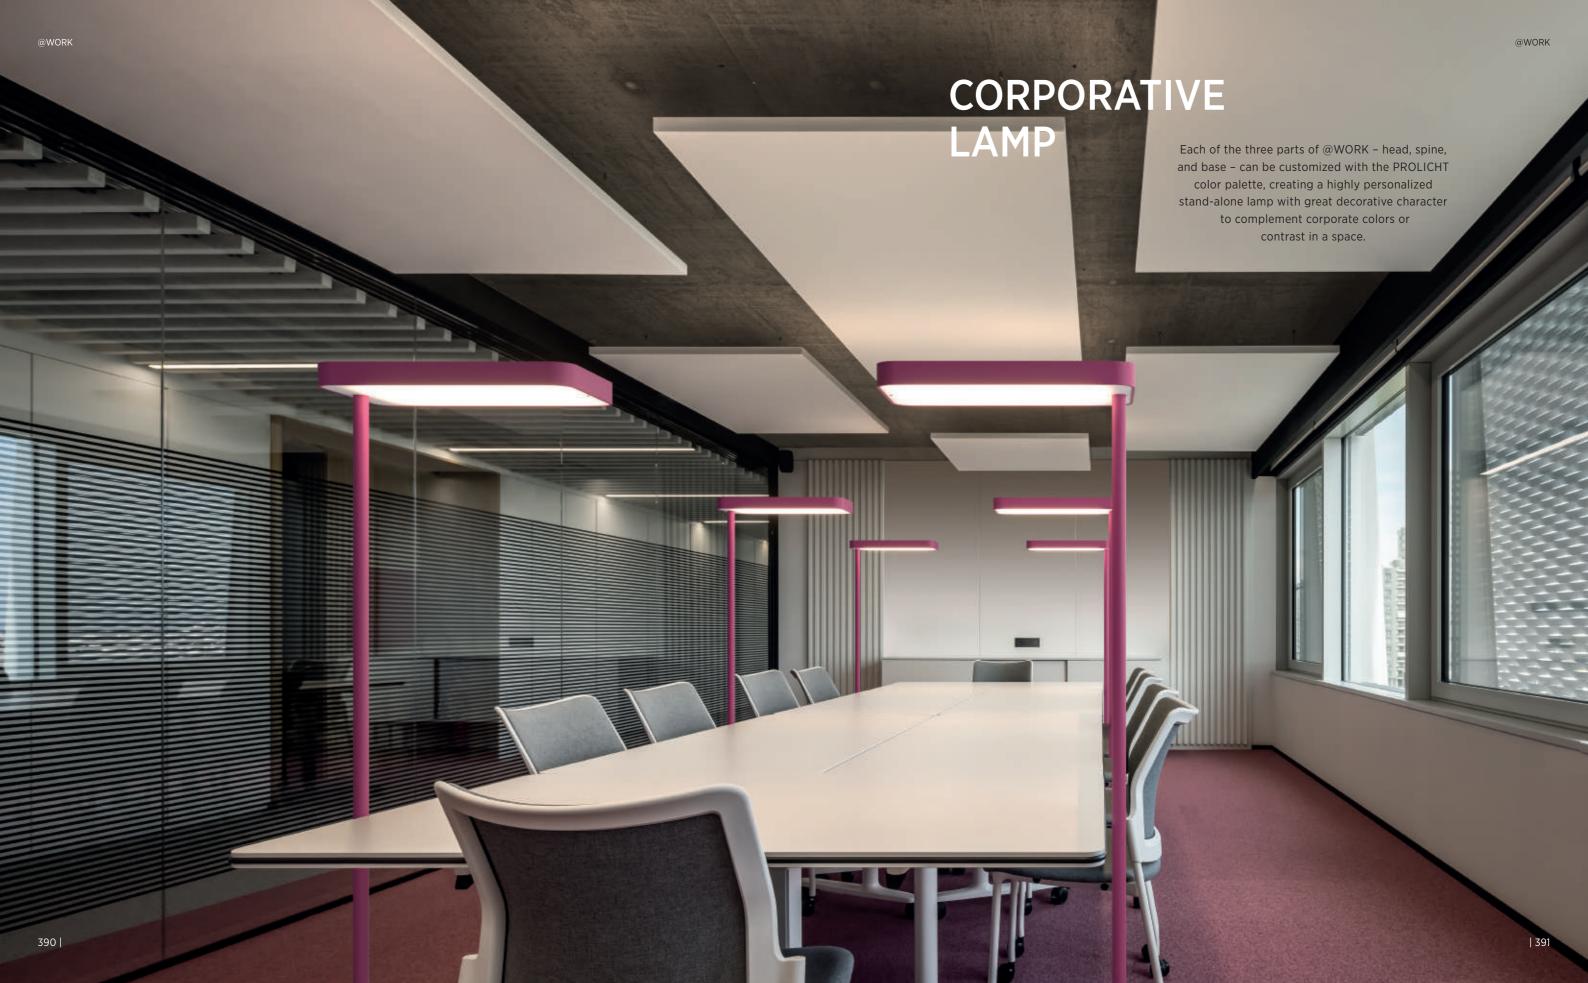

# @WORK

@WORK references an archetypal desk lamp, combining two simple geometrical shapes to create a high-aesthetic and functional floor lamp designed for working environments. @WORK is a stand-alone office luminaire with soft shaped rectangular head, featuring clever lighting technology.

# EFFICIENT WORKSPACE inarily low-glare illumination, ILLUMINATION

Boasting extraordinarily low-glare illumination, low UGR values, and high-efficiency LED technology, @WORK ensures a comfortable and efficient workspace. Its head features micro-prism technology for enhanced glare suppression.

#### **SENSO DIM**

@WORK can be equipped with a built-in sensor, the SENSO DIM, which automatically detects presence and adjusts the lights accordingly or dims the lamp according to daylight