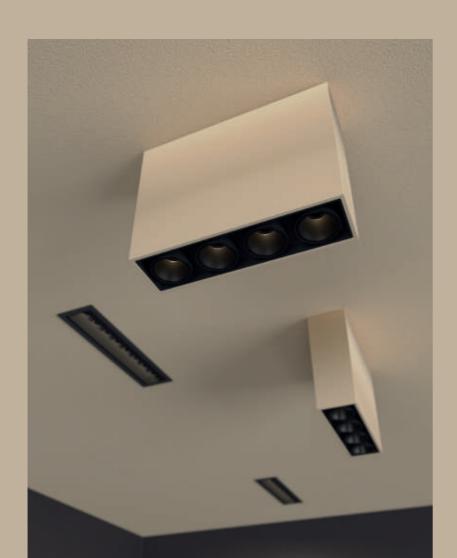

## HYPRO

HYPRO is a highly versatile and professional lighting system suitable for workspaces, but also any kind of environment. It can be installed on walls, ceilings, or as a floor fixture, offering flexible installation options. HYPRO seamlessly integrates into different architectural styles while maintaining a consistent aesthetic.

## DRAW YOUR LINE

Freely guide your system through the room thanks to the different L, T and X connectors. Connectors can include light sources with seamless integration.

## HYPRO AT THE OFFICE HYPRO provides challenging spaces

HYPRO provides top-quality lighting for challenging spaces like work environments. It can be customized with different lighting solutions, including RICO reflectors for efficient, glare-free lighting, MAGIQ for direct and zoned illumination, and the option to add indirect lighting for a pleasant atmosphere.