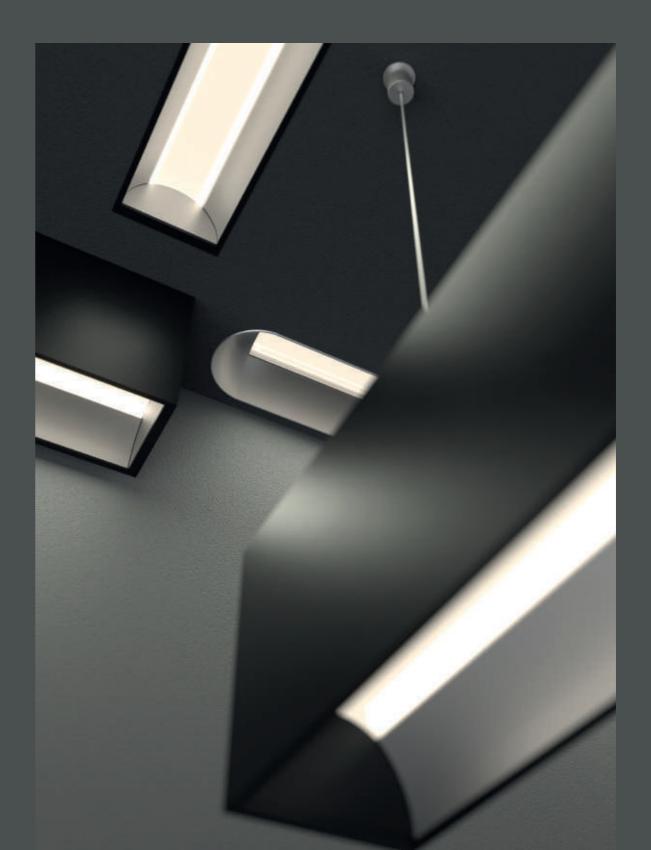

# GROOVE

GROOVE boasts a unique design with vibrant colors, breaking away from the ordinary with organic inner arches. Aluminum profiles and the iconic slightly curved diffuser define GROOVE luminaires.

#### GROOVE TRIMLESS AND RECESSED gracefully

illuminates expansive spaces with its impact-resistant design and domed diffuser. The rounded aluminum end cap seamlessly integrates, giving the illusion of a linear light running across the ceiling.

#### For GROOVE SURFACE and SUSPENSION,

thoughtful housing and reflector color combinations create focused lighting moods while maintaining light color integrity in the stunning PROLICHT COLORS for the KORONA EFFECT.

### **UNIQUE ILLUMINATION**

GROOVE's 40 mm deeply recessed OPAL diffuser ensures high visual comfort in residential or working spaces with a distinctive profile and uniform illumination.