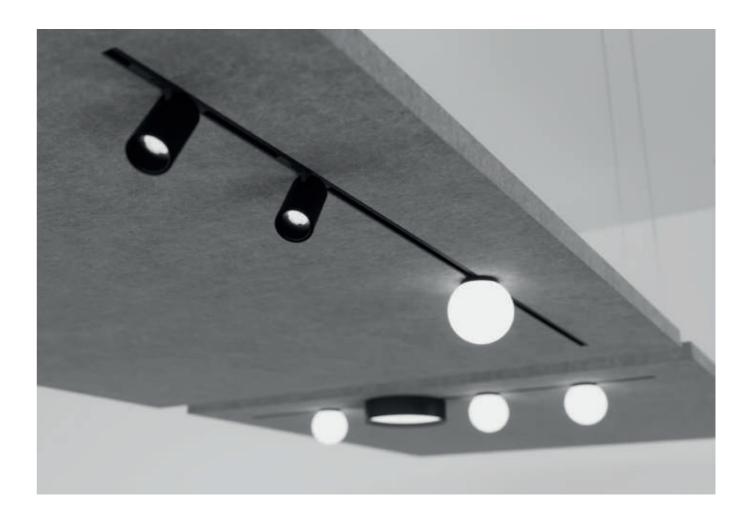

## JUST BLACK ACOUSTIC

JUST BLACK merges with ACOUSTIC technology in distinctive mini-luminaries that seamlessly integrate into colorful acoustic panels.

This discreet and elegant combination can be arranged with JUST BLACK inserts, tailored to the specific needs of the space, creating a serene oasis where light and sound come together to enhance the well-being of people.

# PANELS THAT HARMONIZE LIGHT & SOUND

JUST BLACK ACOUSTIC features circular, rectangular and quadrangular panel shapes. The panels offer both surface and suspension mounting options, each presented in distinctive configurations to achieve the perfect balance between lighting and sound absorption in your space.