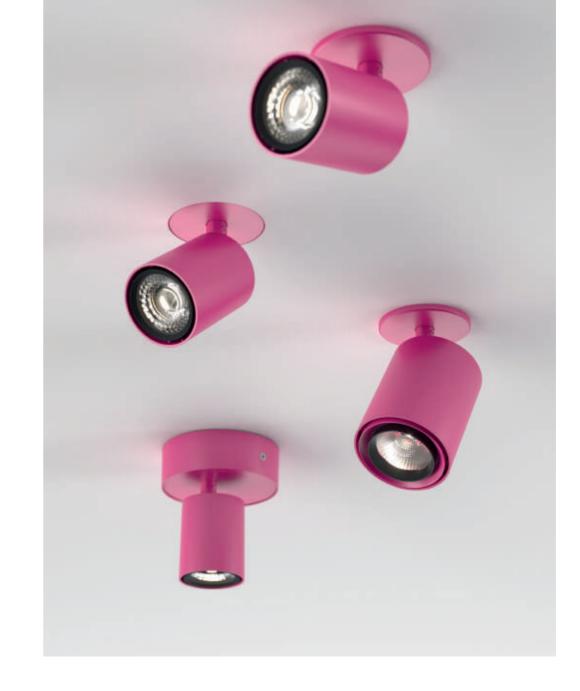

## INVADER

The INVADER family offers versatile lighting options with a modern aesthetic. You can achieve your own style, focused, wall-wash, and indirect, by configuring it. It's adaptable with recessed, surface, wall, or suspended mountings.

#### GREAT RANGE, GREAT LIGHTING

RECESSED: Framed or bezel-free, the recessed variants of this family excel, delivering specific high-quality lighting options.

MINIATURIZED RECESSED:
The INVADER MICRO-DOT,
along with a 44 mm version,
has been designed to enhance
the presence of lighting and
abstract the concept
of the piece.

in round or square shapes. Its high-quality housing has endless color combinations. Coordinated light beam for creating different lighting moods.

**INVADER SEMI ON:** Available in round shape with the same diameter as the Surface version.

**INVADER SUSPENDED:** Available in round or square shapes with the same measurements as the Surface version.

**INVADER WALL:** Up and down lighting.

106 | | 107