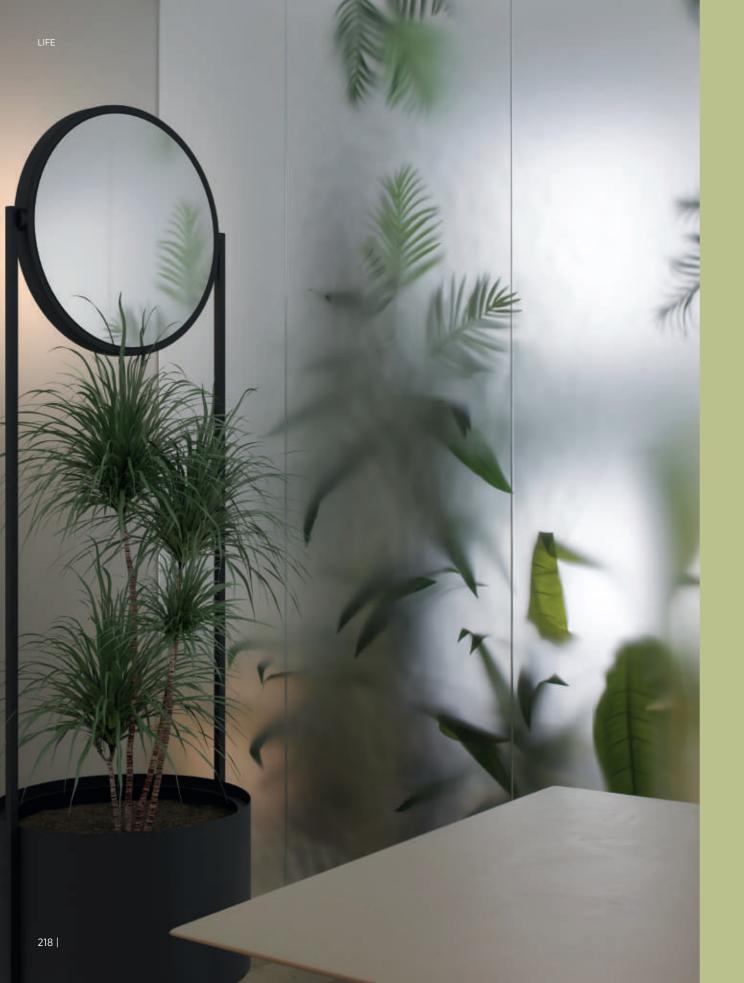

# by Giampiero Peia, powered by Robonica

LIFE is more than just a luminaire; it embodies the sun in architecture.

As a source of natural energy, it radiates light in perfect harmony

with the vital needs of indoor plants.

## CONTROL THE CYCLE Designed to allow you to replicate the circadian OF LIFE

Designed to allow you to replicate the circadian cycle in your plants using lighting, it has a luminous disc that you can manually rotate to recreate the five daily light phases. Adjust the disc and light temperature to simulate various solar positions, benefiting plant health and improving Windoor air quality.

### LIFE: SYMBIOSIS OF LIGHT AND NEW ARCHITECTURE

LIFE integrates a rotating disk with adjustable LED modules over a pot. Providing essential light for plant well-being and ambient illumination, it is suitable for diverse environments, enhancing human comfort.

## A UNIQUE INDOOR HOME OASIS

LIFE redefines indoor spaces by seamlessly blending nature and architecture, bringing sunlight to areas with scarce natural light. This luminaire-plant fusion establishes a symbiotic balance, creating an oasis that fosters a delicate connection with flora and aligns with the rhythms of the Earth in your own home.