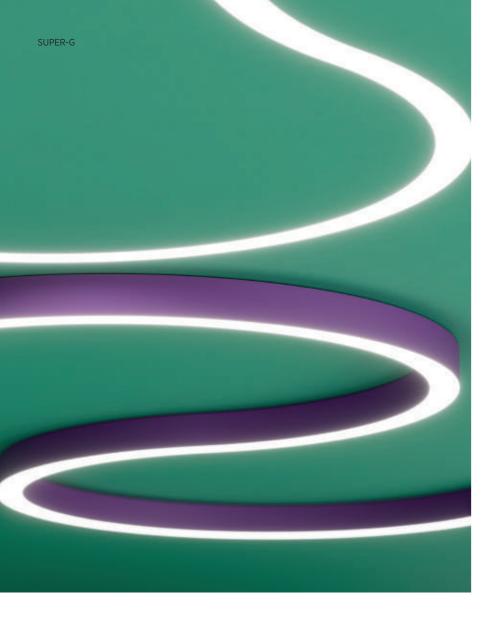

## SUPER-G

SUPER-G is born to emphasize the synergy between architecture and lighting. It allows the designer to draw light lines freely, akin to a freehand sketch, crafting unique shapes with straight lines, curves at various angles, and intersections.

#### UTMOST CREATIVITY OF A LUMINAIRE

SUPER-G concept make it an outstanding element for creative spatial design. Its versatility enables dynamic flow definition, pathway tracing, environment delineation, or architectural enhancement. Used independently, interconnected, or continuously configured, SUPER-G extends lighting possibilities beyond imagination's bounds.

# LIGHT FOR HUGE SPACES

SUPER-G crafts luminous flows that define expansive spaces, imparting a sense of order and personality through light. This infinitely versatile lighting system allows you to experiment with unique forms, illuminating every corner of any public space.

#### THE SUPER-G SYSTEM

The system offers versatile mounting options: recessed, surface-mounted, or suspended. It incorporates a reflector and two diffusers on its front to achieve uniform and efficient lighting. The profile, customizable in any PROLICHT color, accommodates indirect lighting for more pleasant environments.

SUPER-G & SUPER-G SLIM are composed of CURVE AND STRAIGHT modules, and the SUPER-G also allows CROSSING and END CAP modules.