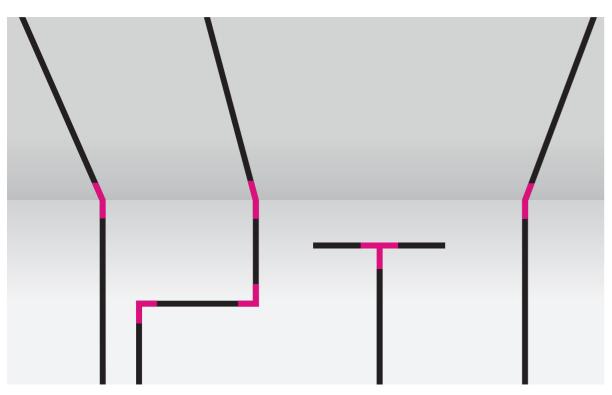

#### STRAIGHT LINES

The surface-mounted MINIMAL TRACK adapts to any spatial requirement and interior design offering limitless solutions. Integrated X, T, L connectors provide flexible customization for bends and transitions. Each component aligns flush with the track, ensuring uninterrupted visual continuity.

## THE PERFECT CURVE! Surface mount

Surface mounted MINIMAL TRACK offers a wide range of options for creating curved profiles, including 45°, 90°, and 180° angled connectors. Custom solutions are also assessed upon request.