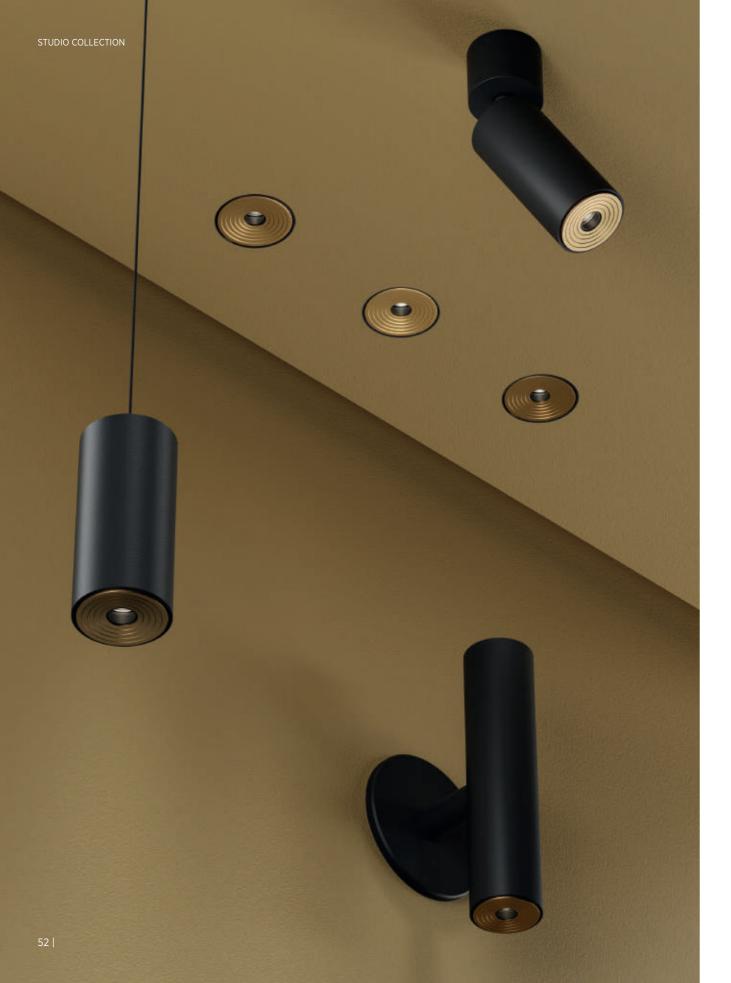

## STUDIO COLLECTION

Our most exemplary product families have undergone re-editing, with STUDIO COLLECTION. These luminaries received a touch of luxury in both visual appeal and material quality, while maintaining their original design. STUDIO COLLECTION stands as a testament to our commitment to contemporary, timeless design.

# TOP DESIGNS WITH PREMIUM CRAFTSMANSHIP

To embody our love for materials and enduring products, we have replaced the conventional finishes with premium ones.

The timeless and minimalistic designs of IMAGINE, HANGOVER and INVADER families achieve a high-end aesthetic, thanks to its components crafted in top quality brass and aluminium. These selected products feature top-efficient MICRO DOT optics to complement their superior attributes.

#### **SHINY DETAILS**

Metallic and solid properties are noticed in the sophisticated details, such as the machining frontal of the product. A metallic trim surrounds the lens, delicately revealing the true quality of the product. Up close, you can observe a beautiful wavy texture that frames the small aperture, deepening and enhancing the craftsmanship. This shiny attribute in brass or aluminium speaks for itself, never interfering with the lighting properties.

#### A HINT OF LUXURY AT HOME

Premium materials and metallic finishes add a perception of luxury but also honestly communicate the true nature of the elements that build the product. Metal is an element that address earthy origins, robustness, and singularity. In any interior design, STUDIO COLLECTION encapsulates values of commitment to design and to your own lifestyle, like a complement of jewelry but in architecture.