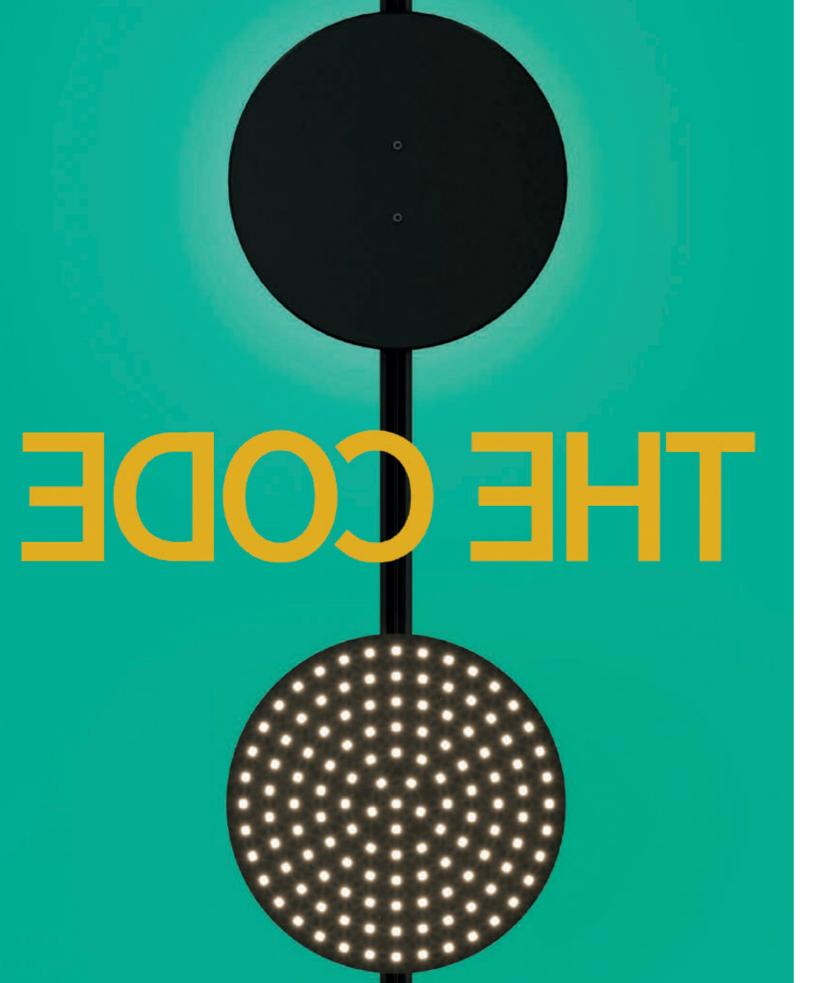

## THE CODE by Tom Dixon

THE CODE is a unit of light that has its own language to communicate light independently or within a complex system. This outstanding luminaire synthesizes Prolicht's technical lighting engineering with Tom Dixon's unique design, creating a new way of understanding lighting.

# TOM DIXON'S ORIGINAL DESIGN

Tom Dixon's signature design references three geometrical shapes: the circle, the square, and the line in a system that combines functionality with a playful yet raw approach to lighting. According to the designer himself, "these shapes formthe basis that allows us to create infinite possibilities for designing graphic lighting sculptures".

## THE LIGHTING SCULPTURES

While CODE's LED boards serve as units, architects and specifiers can creatively craft bold sculptures using strips, chains, and towers. With MINIMAL TRACK and CODE elements as building blocks, Tom Dixon designed iconic PROLICHT sculptures: three stand-alone luminaires, a suspended chandelier in three sizes, and a wall-surface decorative lighting explosion.