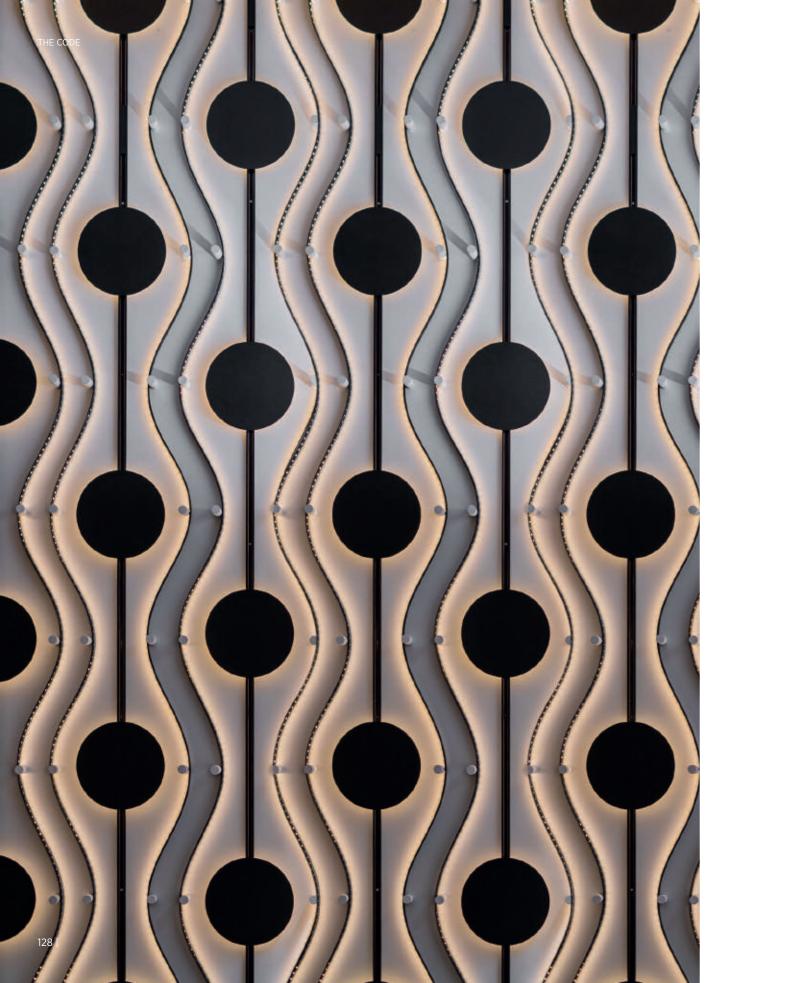

## THE LIGHTING SCULPTURES

While CODE's LED boards serve as units, architects and specifiers can creatively craft bold sculptures using strips, chains, and towers. With MINIMAL TRACK and CODE elements as building blocks, Tom Dixon designed iconic PROLICHT sculptures: three stand-alone luminaires, a suspended chandelier in three sizes, and a wall-surface decorative lighting explosion.

## TRANSFORM SPACES

The versatility of THE CODE system is boundless, as it is entirely customizable. Tom Dixon's designs seamlessly integrate into the space as artistic and dramatic sculptures or as ad hoc designs. They can fit into residential spaces, gently providing indirect or general lighting.

Moreover, they can integrate barriers in the space and fulfill high vertical spaces with their dramatic presence.