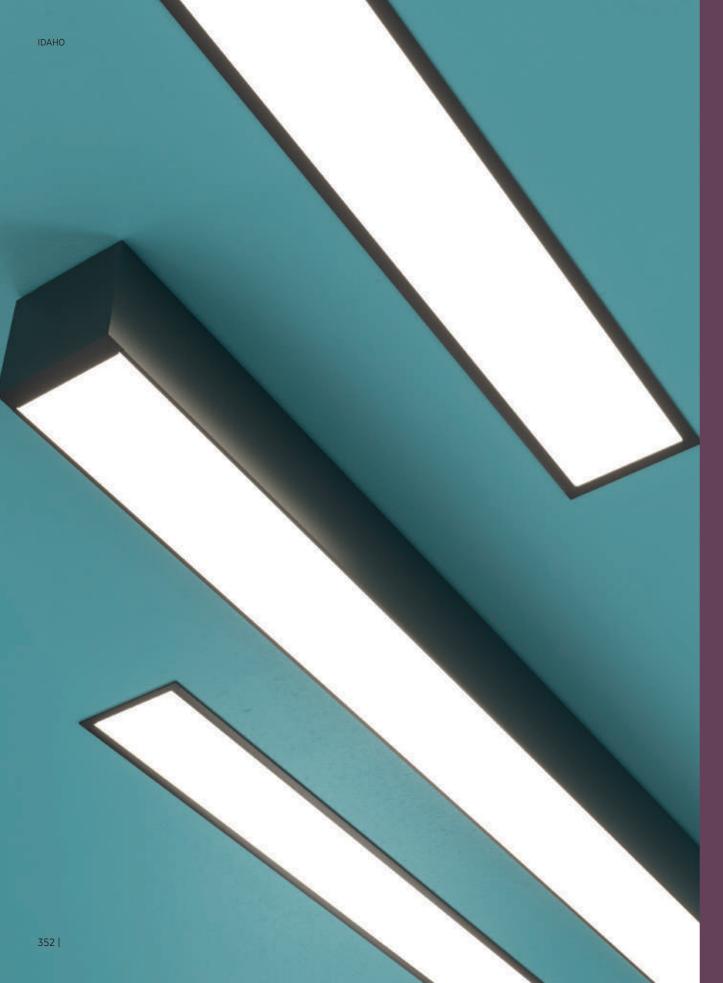

## IDAHO

Crafting infinite lines of light, the exceptionally flexible longitudinal profile lighting system in the IDAHO family offers extensive creative possibilities for various lighting scenarios.

#### IDAHO, MORE THAN A LINE OF LIGHT

IDAHO is a versatile profile system, integrating light and architecture, available in three widths for walls, ceilings, or corners.

RANGE: 3 sizes (40-75-100-mm) with diverse mounting options, also functioning as a system or standalone fixtures.

UNIFORM LIGHT: Ensure efficiency and uniform light lines with reflector and opal diffuser. The microprism screen minimizes glare for enhanced visual comfort.

COLOR: Frames, housing, suspension canopy can be finished in all PROLICHT COLORS.

# BRING ARCHITECTURAL LIGHT

Blending both functional illumination and visual enhancement, it emphasizes the architectural lines, volumes, and transitions, making it the ideal companion for general lighting in any public spaces.