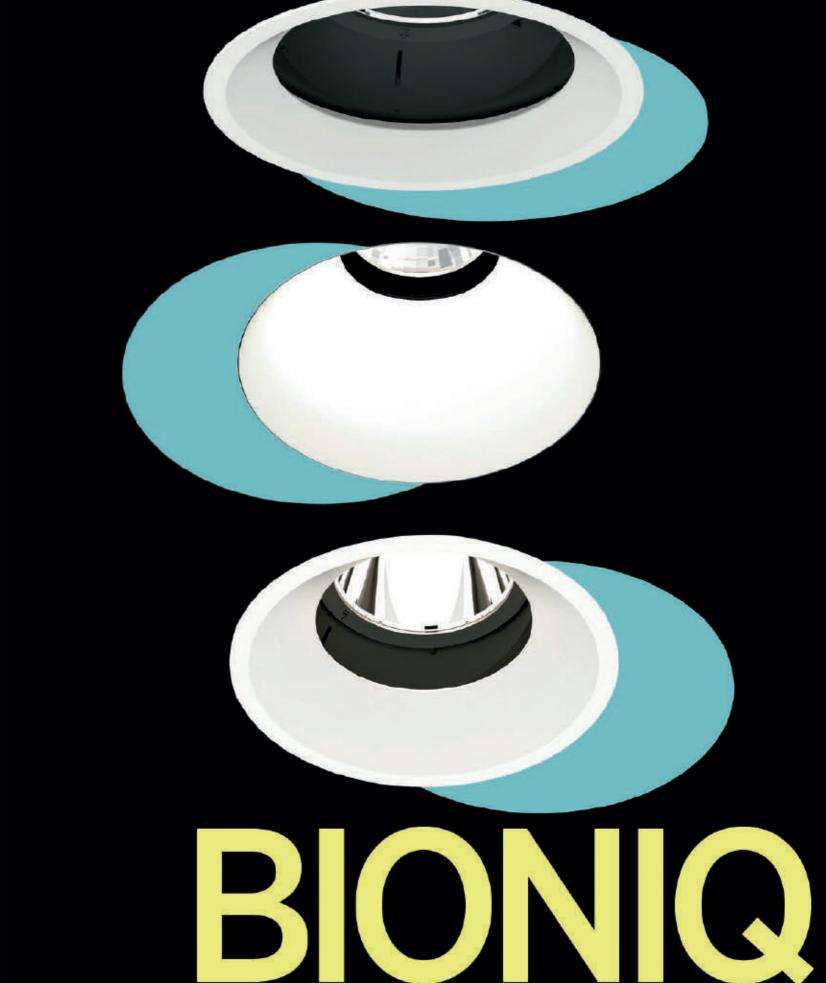

## BIONIQ

Designed for specific lighting demands, BIONIQ offers high performance with millimeter precision in lighting adjustments. A top choice for lighting designers, it excels in easy handling, powerful light output, and accurate illumination.

# BIONIQ 292 |

## TYPES OF BIONIQ

Effortless downlight with powerful, precise illumination in square and rounded shapes.

**COMFORT:** The LED is set-back for enhancing visual comfort.

**ADJUSTABLE:** Select the tilting angle of the luminaire, allowing for 30° in the adjustable version and 10° in the semi-adjustable one.

**DEEP:** Recessed unit at a 50 mm setback, installed on an elevated and special housing.

ADJUSTABLE

PINHOLE

WALLWASH

DEEP COMFORT

TEED

# ACCURATE LIGHTING

BIONIQ incorporates ideal features for retail lighting, providing lighting designers with maximum control to create specific lighting scenarios.

**CONCENTRIC ADJUSTMENTS:** Rotate and tilt recessed LED spotlights simultaneously using the EAS (Encapsulated Adjustment System) for versatile positioning with 355° rotation and 30° tilt.

**PRECISION LIGHTING:** Effortlessly adjust the spotlight angle for accurate and detailed illumination, guided by luminaire markings indicating exact degree angles.