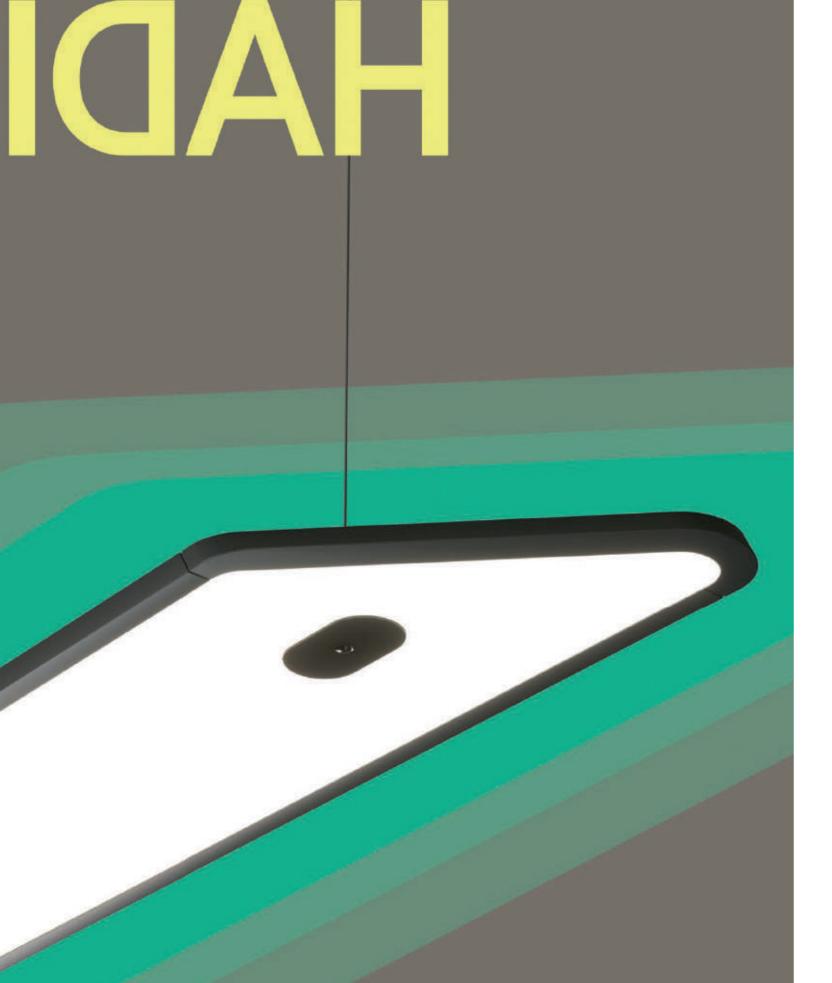

### HADI by Hadi Teherani

Contemporary architecture inspired Hadi Teherani to create a disruptive design for office lighting. HADI was prized with the German Design Award in 2022.

HADI sets a new paradigm for workspaces, creating synergies between design and technology to deliver high-performance diffuse lighting.

## HADI: 2X SHAPES & 2X MOUNTINGS

HADI-M and HADI-Q represent the two profile SHAPES, catering to diverse interior design needs. This profile is versatile, adapting its function to various installations, including suspended, ceiling-mounted, or as an insert for the HYPRO system. Also, HADI features gentle indirect lighting to enhance the ambient space.