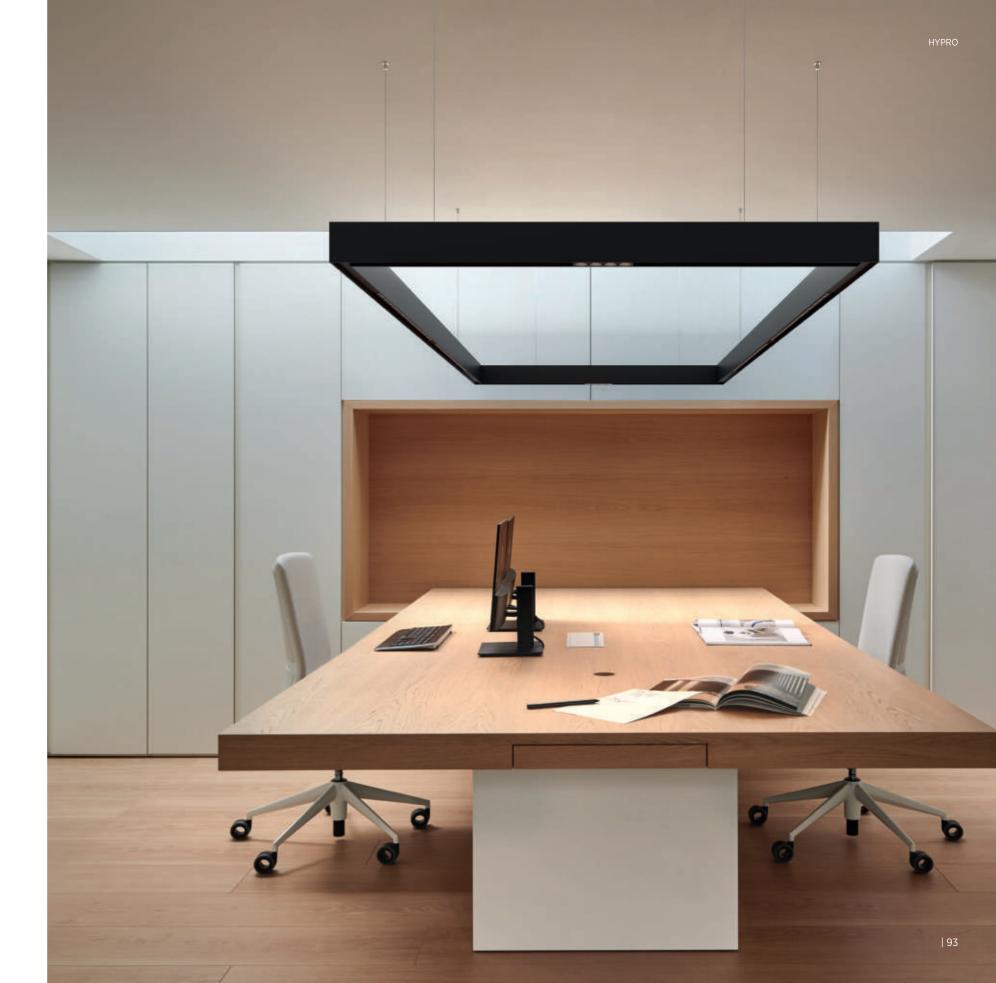

## HYPRO

HYPRO is a highly versatile and professional lighting system suitable for workspaces, but also any kind of environment. It can be installed on walls, ceilings, or as a floor fixture, offering flexible installation options. HYPRO seamlessly integrates into different architectural styles while maintaining a consistent aesthetic.

# HYPRO 90|

## DRAW YOUR LINE

Freely guide your system through the room thanks to the different L, T and X connectors. Connectors can include light sources with seamless integration.

## HYPRO AT THE OFFICE HYPRO provides challenging spaces

HYPRO provides top-quality lighting for challenging spaces like work environments. It can be customized with different lighting solutions, including RICO reflectors for efficient, glare-free lighting, MAGIQ for direct and zoned illumination, and the option to add indirect lighting for a pleasant atmosphere.