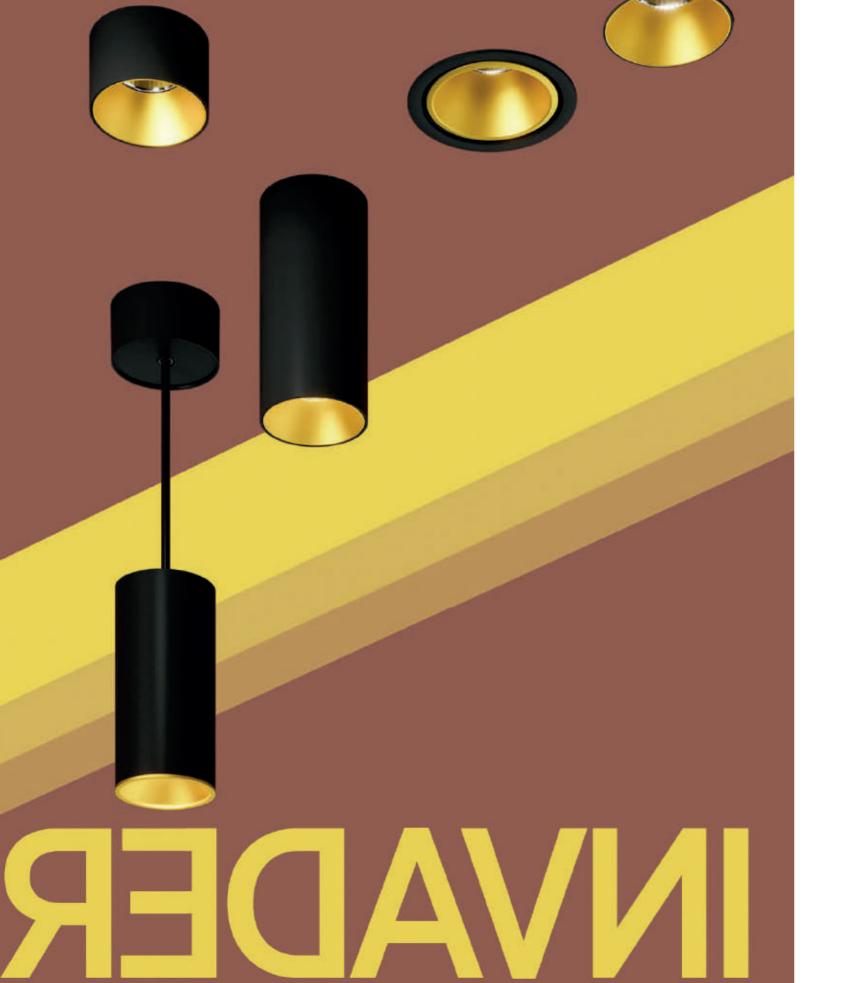

## INVADER

The INVADER family offers versatile lighting options with a modern aesthetic. You can achieve your own style, focused, wall-wash, and indirect, by configuring it. It's adaptable with recessed, surface, wall, or suspended mountings.

INVADER INVADER

#### GREAT RANGE, GREAT LIGHTING

RECESSED: Framed or bezel-free, the recessed variants of this family excel, delivering specific high-quality lighting options.

MINIATURIZED RECESSED:
The INVADER MICRO-DOT,
along with a 44 mm version,
has been designed to enhance
the presence of lighting and
abstract the concept
of the piece.

in round or square shapes. Its high-quality housing has endless color combinations. Coordinated light beam for creating different lighting moods.

**INVADER SEMI ON:** Available in round shape with the same diameter as the Surface version.

**INVADER SUSPENDED:** Available in round or square shapes with the same measurements as the Surface version.

**INVADER WALL:** Up and down lighting.

106 | | 107