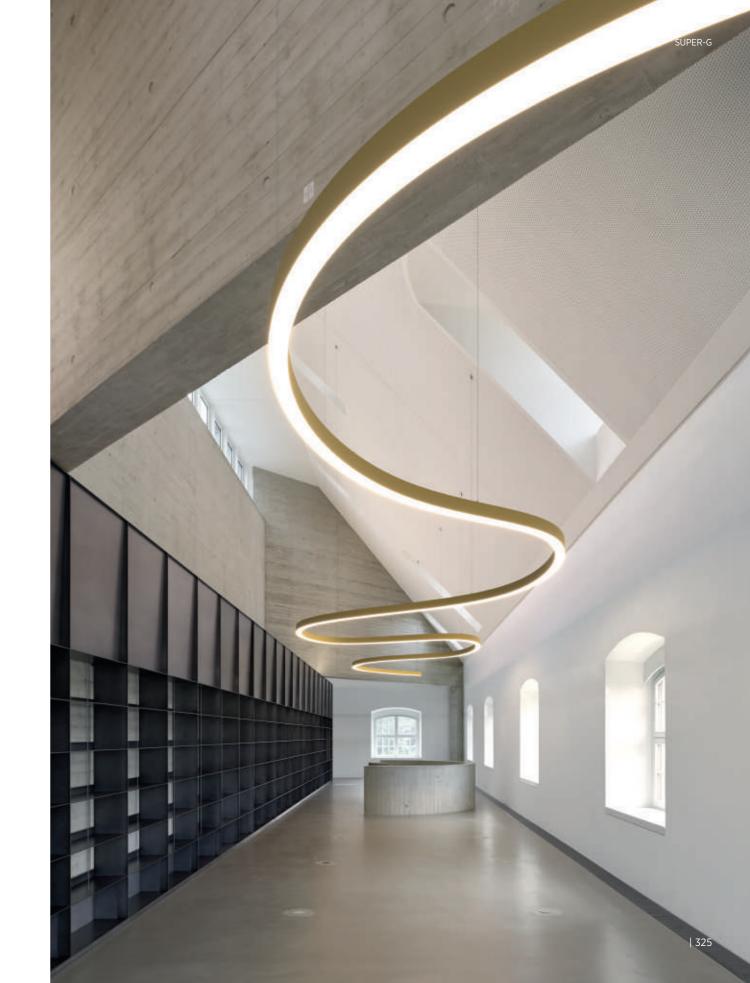

## SUPER-G

SUPER-G is born to emphasize the synergy between architecture and lighting. It allows the designer to draw light lines freely, akin to a freehand sketch, crafting unique shapes with straight lines, curves at various angles, and intersections.

#### UTMOST CREATIVITY OF A LUMINAIRE

SUPER-G concept make it an outstanding element for creative spatial design. Its versatility enables dynamic flow definition, pathway tracing, environment delineation, or architectural enhancement. Used independently, interconnected, or continuously configured, SUPER-G extends lighting possibilities beyond imagination's bounds.

# LIGHT FOR HUGE SPACES

SUPER-G crafts luminous flows that define expansive spaces, imparting a sense of order and personality through light. This infinitely versatile lighting system allows you to experiment with unique forms, illuminating every corner of any public space.

#### THE SUPER-G SYSTEM

The system offers versatile mounting options: recessed, surface-mounted, or suspended. It incorporates a reflector and two diffusers on its front to achieve uniform and efficient lighting. The profile, customizable in any PROLICHT color, accommodates indirect lighting for more pleasant environments.

SUPER-G & SUPER-G SLIM are composed of CURVE AND STRAIGHT modules, and the SUPER-G also allows CROSSING and END CAP modules.