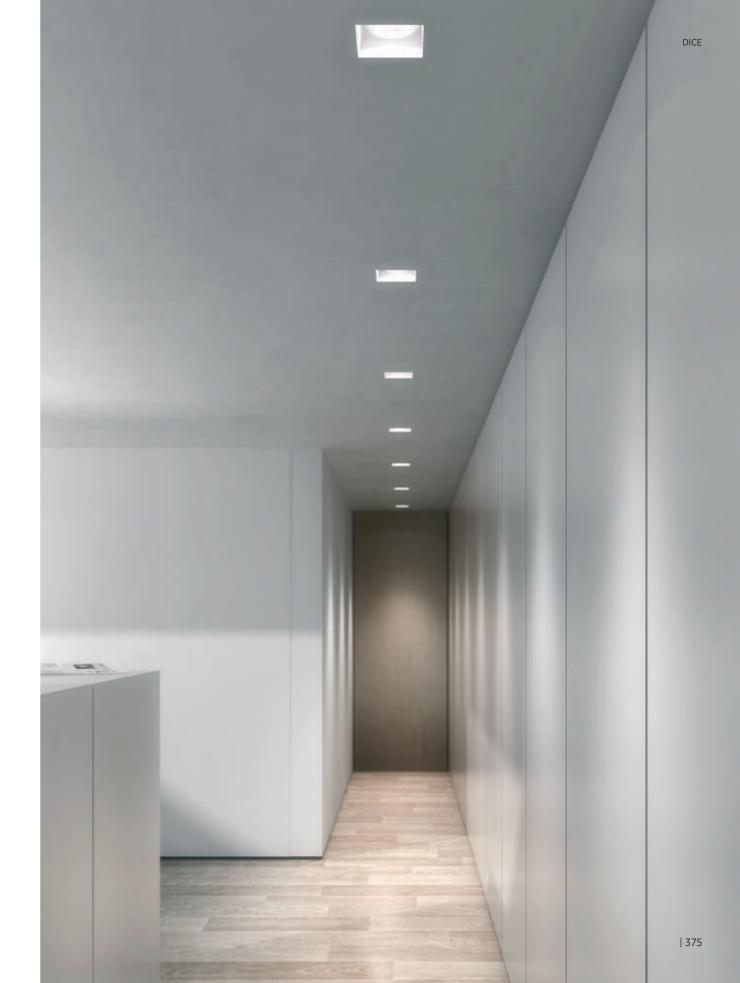

# DICE

DICE boasts a distinctive character, featuring strictly quadratic and cubic luminaires that create striking lighting moods and three-dimensional effects.

# GEOMETRY AND COLOR A square embracing a content of the content of the color of the

A square embracing a circle or a cube enclosing a cylinder, this piece exhibits a simple yet impactful and detailed design.

Each component can be colored to a ccentuate the beauty of the geometrical elements that define the DICE family

# A PURE ELEMENT TO ANY INTERIOR II-mounted DICE serves as a DESIGN

The appealing wall-mounted DICE serves as a stunning addition to interior design, making it a powerful visual element suitable for various purposes, from homes to restaurants or hospitality environments.