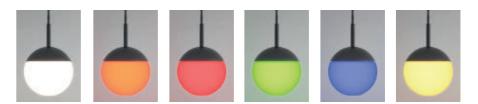

### SNOOKER

SNOOKER is a spherical spotlight beautifully suspended in space, adding a touch of grace and joy. Its decorative character is enhanced with innovative materials and colorful finishes. Its body hides a concealed spotlight within its core, providing glare-free lighting from beneath.

### LFO TECH: COMFORT AND QUALITY OF LIGHT

SNOOKER features advanced LFO lens technology for creating unique scenarios with a highly defined light beam. This patented lens efficiently directs light, creating a dramatic separation of lights and shadows for an original interpretation of space. With a beam angle of 32° and 58°, the lens ensures high visual comfort and a remarkably low UGR, enhancing the luminaire's versatility.

#### **SNOOKER VARIANTS**

STANDARD SHINE RING METAL GLASS

| Interpretation of the content o

This mysterious piece boasts an eclectic aesthetic in SHINE, METAL, and GLASS finishes, each showcasing the luminaire's individual brilliance.

**SHINE RING:** A delicate and vibrant light ring punctuates the sphere, adding distinctive shape and subtle decorative brilliance in 6 unique colors.

**METAL:** Reflecting its surroundings with a polished metallic chrome finish, exuding quality and visual solidity.

**GLASS:** It combines sophisticated design with innovative artistic lighting. Through its opal glass body, SNOOKER GLASS gently diffuses light throughout the room.