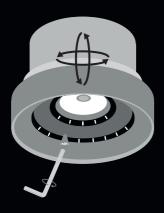

# ACCURATE LIGHTING

BIONIQ incorporates ideal features for retail lighting, providing lighting designers with maximum control to create specific lighting scenarios.

**CONCENTRIC ADJUSTMENTS:** Rotate and tilt recessed LED spotlights simultaneously using the EAS (Encapsulated Adjustment System) for versatile positioning with 355° rotation and 30° tilt.

**PRECISION LIGHTING:** Effortlessly adjust the spotlight angle for accurate and detailed illumination, guided by luminaire markings indicating exact degree angles.