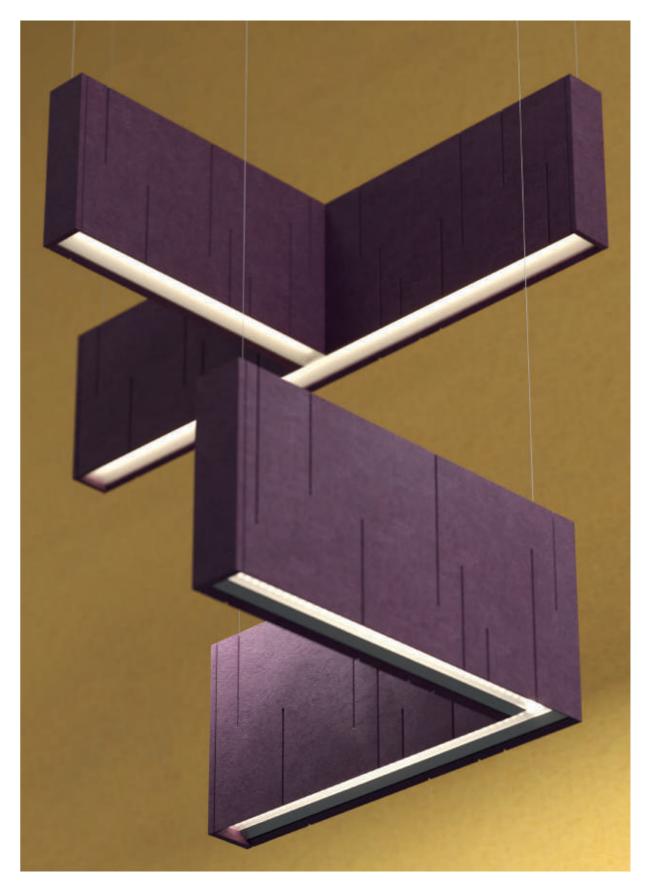

#### LULLABY

by Marc Sadler

An emotionally compelling pendant light, born from Marc Sadler's creative intuition, coupled with PROLICHT's exploration of materials, technology, and design. LULLABY is a sculpture that resembles a chandelier—a contemporary masterpiece combining ambient lighting and sound absorption.

# CREATE YOUR OWN LULLABY Of intercont create your of the control of

Design a unique LULLABY with our modular panels. LULLABY is conceived as a modular system composed of interconnectable pieces, offering you the possibility to create your own personalized light sculpture. Each panel of acoustic fabric, with a thickness of 12 mm, incorporates one

or two light sources that create a unique atmosphere.

Three types of panels are available:

**HORIZONTAL PANEL** with a rectangular shape, combining direct and indirect lighting.

**VERTICAL RECTANGULAR PANEL** with direct lighting.

**SQUARE PANEL** with lateral emission.

Use the 32 available colors for the sound-absorbing material to highlight the magnificence of your creation.

## A LIGHT AND COLOR The designer conceived a modular designer conceived a m

The designer conceived a modular design system for crafting limitless compositions with The ACOUSTIC textile panels. Composed of remarkably thin, colorful foils, light emanates from the edges of its sound-absorbing materials. A gentle ambient glow is projected in every direction, creating a gradient of hues on the surfaces. Marc Sadler designed three iconic sets of LULLABY to capture the tone of this new design icon.