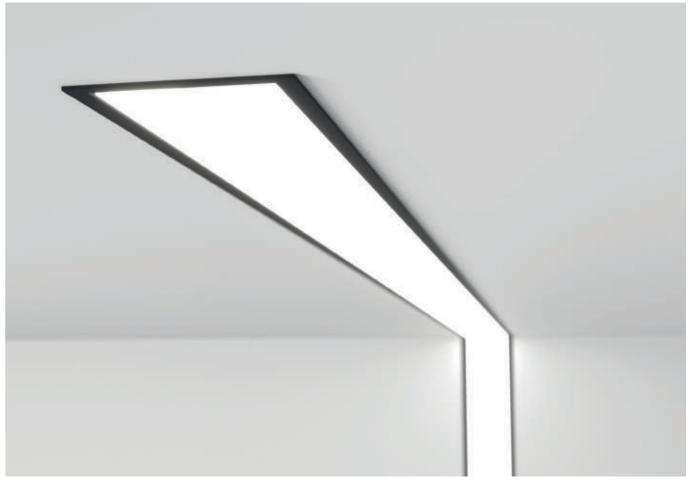

## IDAHO

Crafting infinite lines of light, the exceptionally flexible longitudinal profile lighting system in the IDAHO family offers extensive creative possibilities for various lighting scenarios.

#### IDAHO, MORE THAN A LINE OF LIGHT

IDAHO is a versatile profile system, integrating light and architecture, available in three widths for walls, ceilings, or corners.

RANGE: 3 sizes (40-75-100-mm) with diverse mounting options, also functioning as a system or standalone fixtures.

UNIFORM LIGHT: Ensure efficiency and uniform light lines with reflector and opal diffuser. The microprism screen minimizes glare for enhanced visual comfort.

COLOR: Frames, housing, suspension canopy can be finished in all PROLICHT COLORS.

# BRING ARCHITECTURAL LIGHT

Blending both functional illumination and visual enhancement, it emphasizes the architectural lines, volumes, and transitions, making it the ideal companion for general lighting in any public spaces.