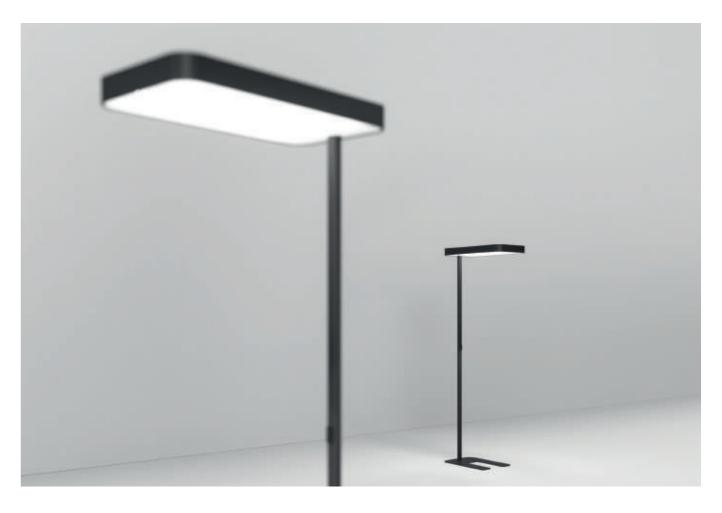

# @WORK

@WORK references an archetypal desk lamp, combining two simple geometrical shapes to create a high-aesthetic and functional floor lamp designed for working environments. @WORK is a stand-alone office luminaire with soft shaped rectangular head, featuring clever lighting technology.

# EFFICIENT WORKSPACE inarily low-glare illumination, ILLUMINATION

Boasting extraordinarily low-glare illumination, low UGR values, and high-efficiency LED technology, @WORK ensures a comfortable and efficient workspace. Its head features micro-prism technology for enhanced glare suppression.