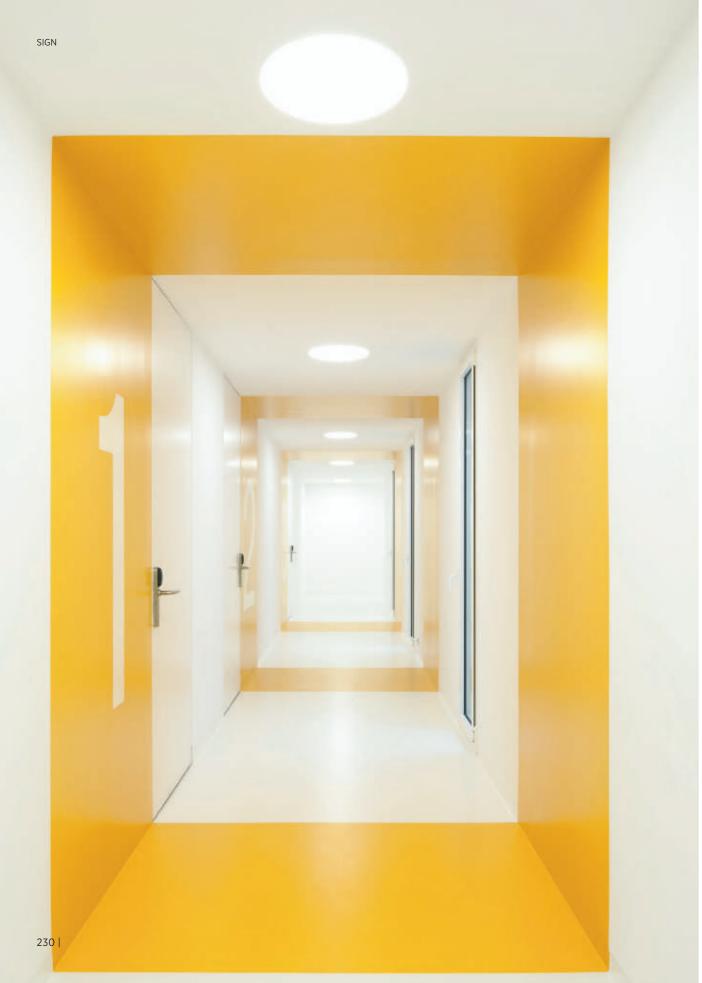

### SIGN

SIGN redefines general lighting through an innovative approach to the classic ceiling fixture, offering innovative details in its construction, functionality, perceived value, and lighting quality.

## BIG SPACES, SIGN FOR THIS

SIGN is a luminaire that elegantly and subtly provides general lighting in a space. Adding captivating color details, it creates an interplay of colors that is truly distinctive. This adds a special value to large public spaces or hospitality environments.