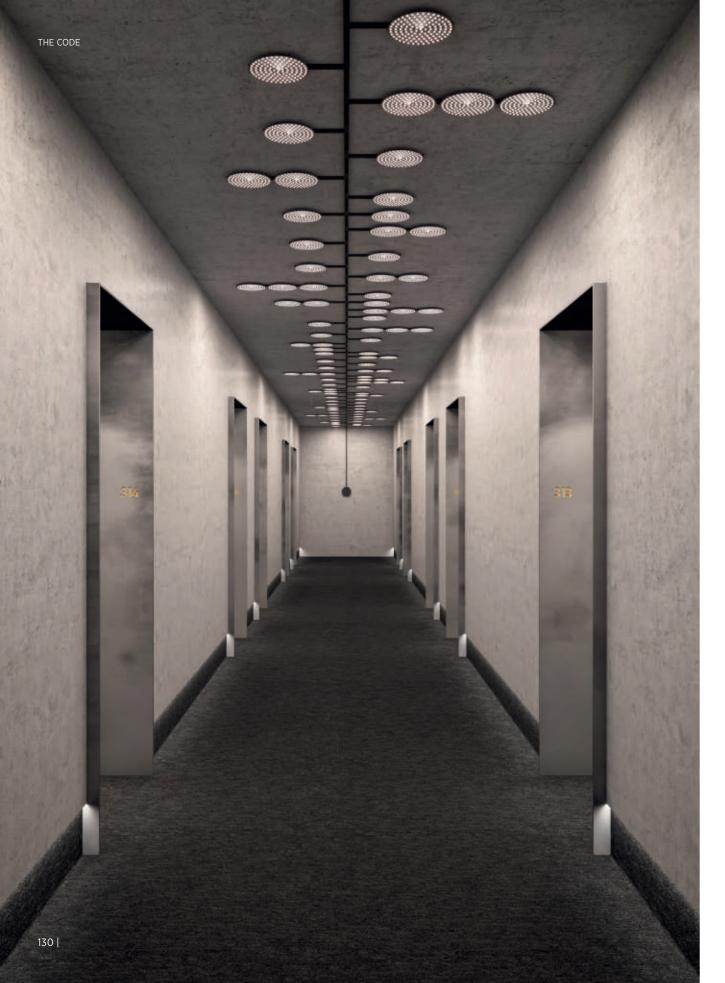

## THE CODE by Tom Dixon

THE CODE is a unit of light that has its own language to communicate light independently or within a complex system. This outstanding luminaire synthesizes Prolicht's technical lighting engineering with Tom Dixon's unique design, creating a new way of understanding lighting.

# TOM DIXON'S ORIGINAL DESIGN

Tom Dixon's signature design references three geometrical shapes: the circle, the square, and the line in a system that combines functionality with a playful yet raw approach to lighting. According to the designer himself, "these shapes formthe basis that allows us to create infinite possibilities for designing graphic lighting sculptures".

## THE LIGHTING SCULPTURES

While CODE's LED boards serve as units, architects and specifiers can creatively craft bold sculptures using strips, chains, and towers. With MINIMAL TRACK and CODE elements as building blocks, Tom Dixon designed iconic PROLICHT sculptures: three stand-alone luminaires, a suspended chandelier in three sizes, and a wall-surface decorative lighting explosion.

## TRANSFORM SPACES

The versatility of THE CODE system is boundless, as it is entirely customizable. Tom Dixon's designs seamlessly integrate into the space as artistic and dramatic sculptures or as ad hoc designs. They can fit into residential spaces, gently providing indirect or general lighting.