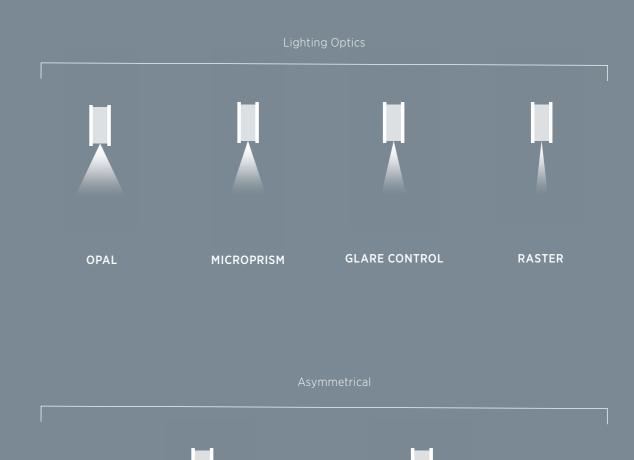

#### LIGHTING OPTICS

**OPAL:** Diffuses uniformly the light for a homogeneous light beam.

MICROPRISM: Manages glare effectively in high ceilings.

**GLARE CONTROL:** Provides abundant light without inducing glare.

RASTER: Concentrates light for optimal comfort, perfect for demanding spaces like offices.

#### ASYMMETRICAL

**WALLWASH:** Guides a seamless, uniform beam of light horizontally.

**DOUBLE ASYMMETRIC:** Emits light in dual directions, crafting an engaging interplay of shadows.

DOUBLE ASYMMETRIC

WALLWASH