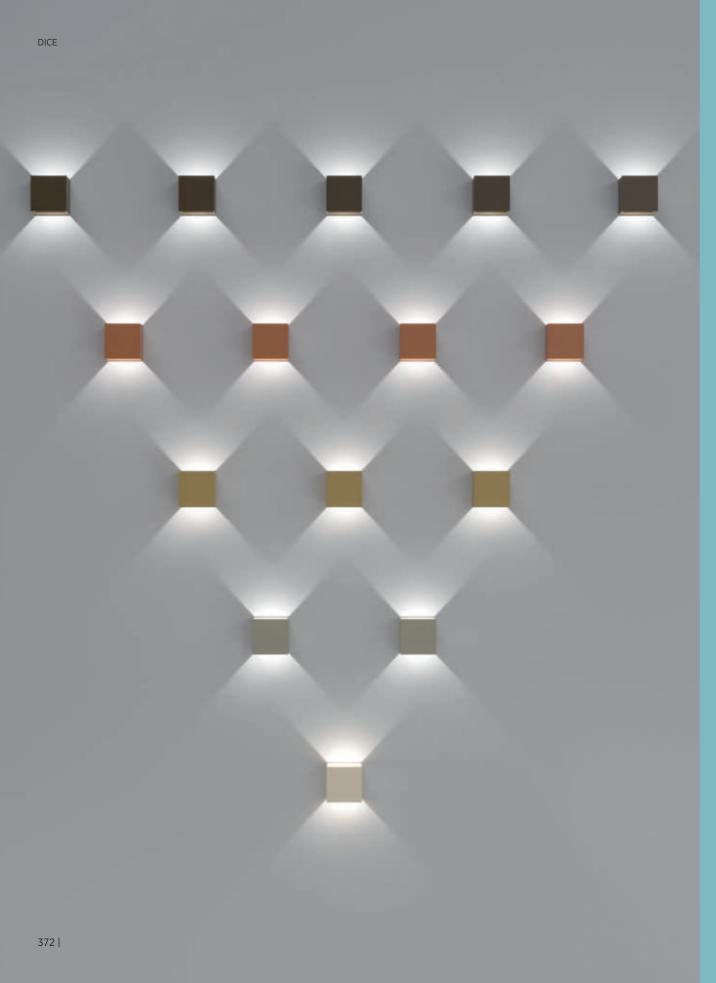

# DICE

DICE boasts a distinctive character, featuring strictly quadratic and cubic luminaires that create striking lighting moods and three-dimensional effects.

# GEOMETRY AND COLOR A square embracing a content of the content of the color of the

A square embracing a circle or a cube enclosing a cylinder, this piece exhibits a simple yet impactful and detailed design.

Each component can be colored to a ccentuate the beauty of the geometrical elements that define the DICE family