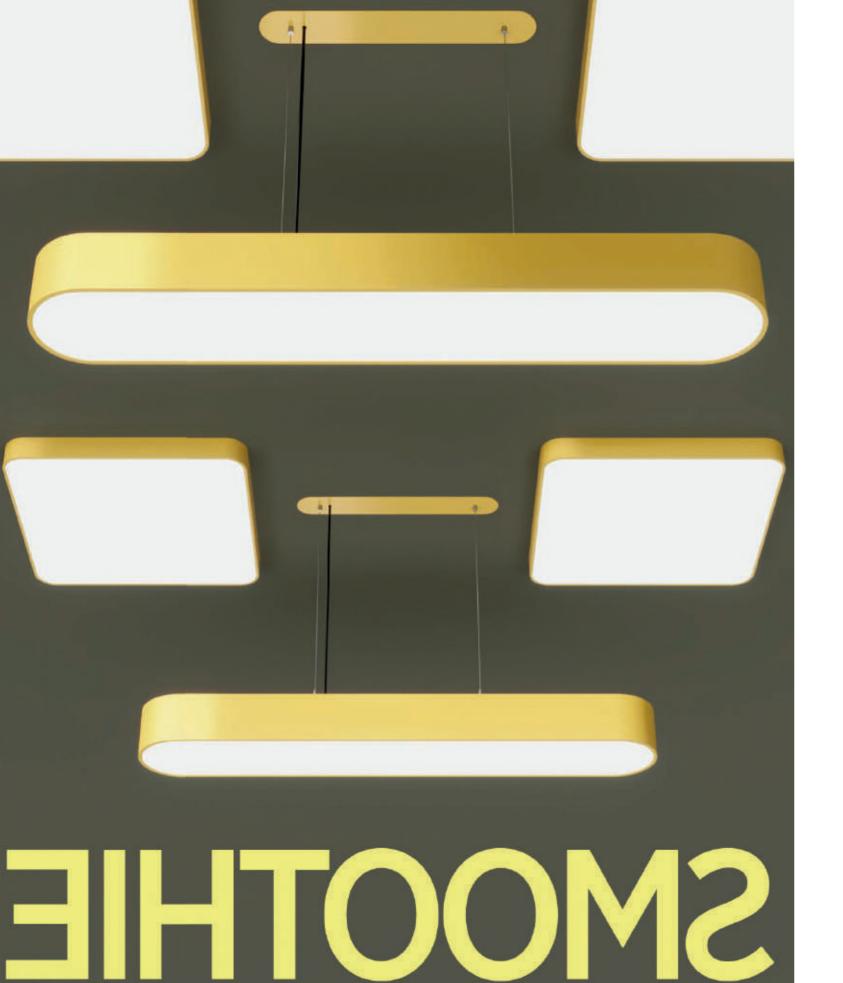

## SMOOTHY

SMOOTHY luminaires, inspired by clouds, cast a soft lighting from above, enhancing spaces with voluminous, playful shapes. Their characteristic yet minimalist aesthetic brings a harmonious touch to interior design, elegantly illuminating public spaces with a gentle glow.

Gentle curves and precisely defined edges:
The SOFT EDGE DESIGN offers designers an organic shape
with wide flexibility. The interplay between soft lines and bold
contours enables the lamp to seamlessly blend into a wide
range of interior designs even in its squared or oval shape.

# SOFT EDGE DESIGN