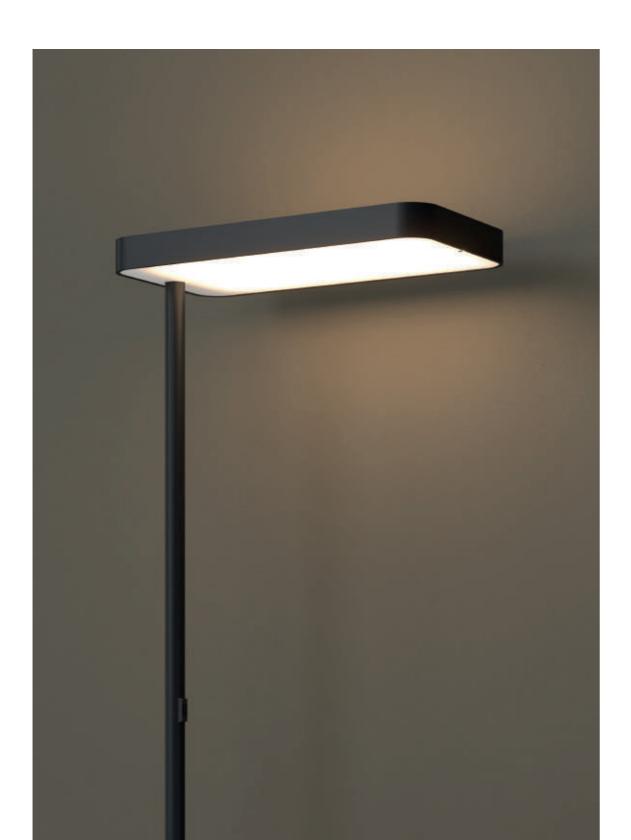

# @WORK

@WORK references an archetypal desk lamp, combining two simple geometrical shapes to create a high-aesthetic and functional floor lamp designed for working environments. @WORK is a stand-alone office luminaire with soft shaped rectangular head, featuring clever lighting technology.

# EFFICIENT WORKSPACE inarily low-glare illumination, ILLUMINATION

Boasting extraordinarily low-glare illumination, low UGR values, and high-efficiency LED technology, @WORK ensures a comfortable and efficient workspace. Its head features micro-prism technology for enhanced glare suppression.