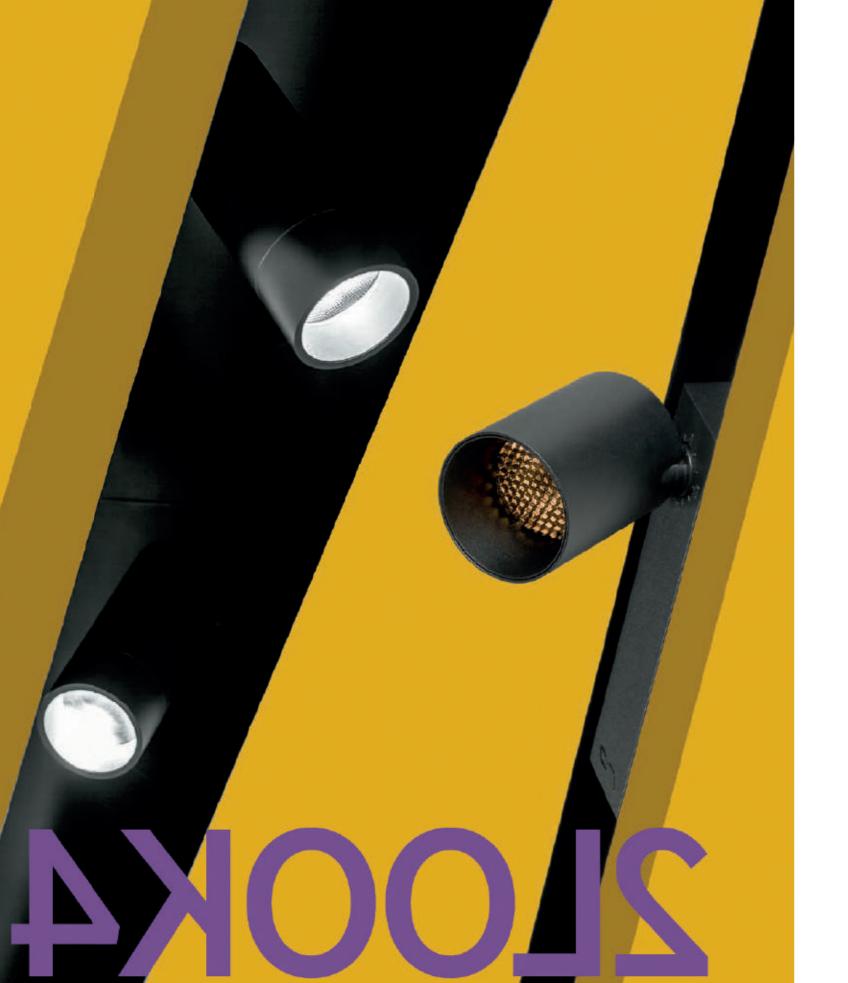

### 2LOOK4

2LOOK4 is an appealing linear system of extruded aluminum with a continuous design. Its elegant black path unifies all segments of general and spotlight lighting tailored for retail. The visual harmony and robustness make it a distinctive element in interior design, with the ability to extract its profile to create various geometric levels.

## 2LOOK4 20 CATCH ATTENTION

2LOOK4 is a powerful system that combines versatile general and spotlighting solutions tailored for various retail scenarios.

**2LOOK4 20** (230 V) features a minimalist 25mm-wide aperture, seamlessly integrating light into architectural spaces.

## 2LOOK4: VISUAL DISCRETION

2LOOK4 maintains the concept of a linear system, emphasizing visual discretion with twotypes of tracks tailored for retail settings:

**2LOOK4 50 PLUG** which integrates MAGIQ glare-free modules, with a tilting capability of 25° and the ability to be relocated without affecting their integration into the track.