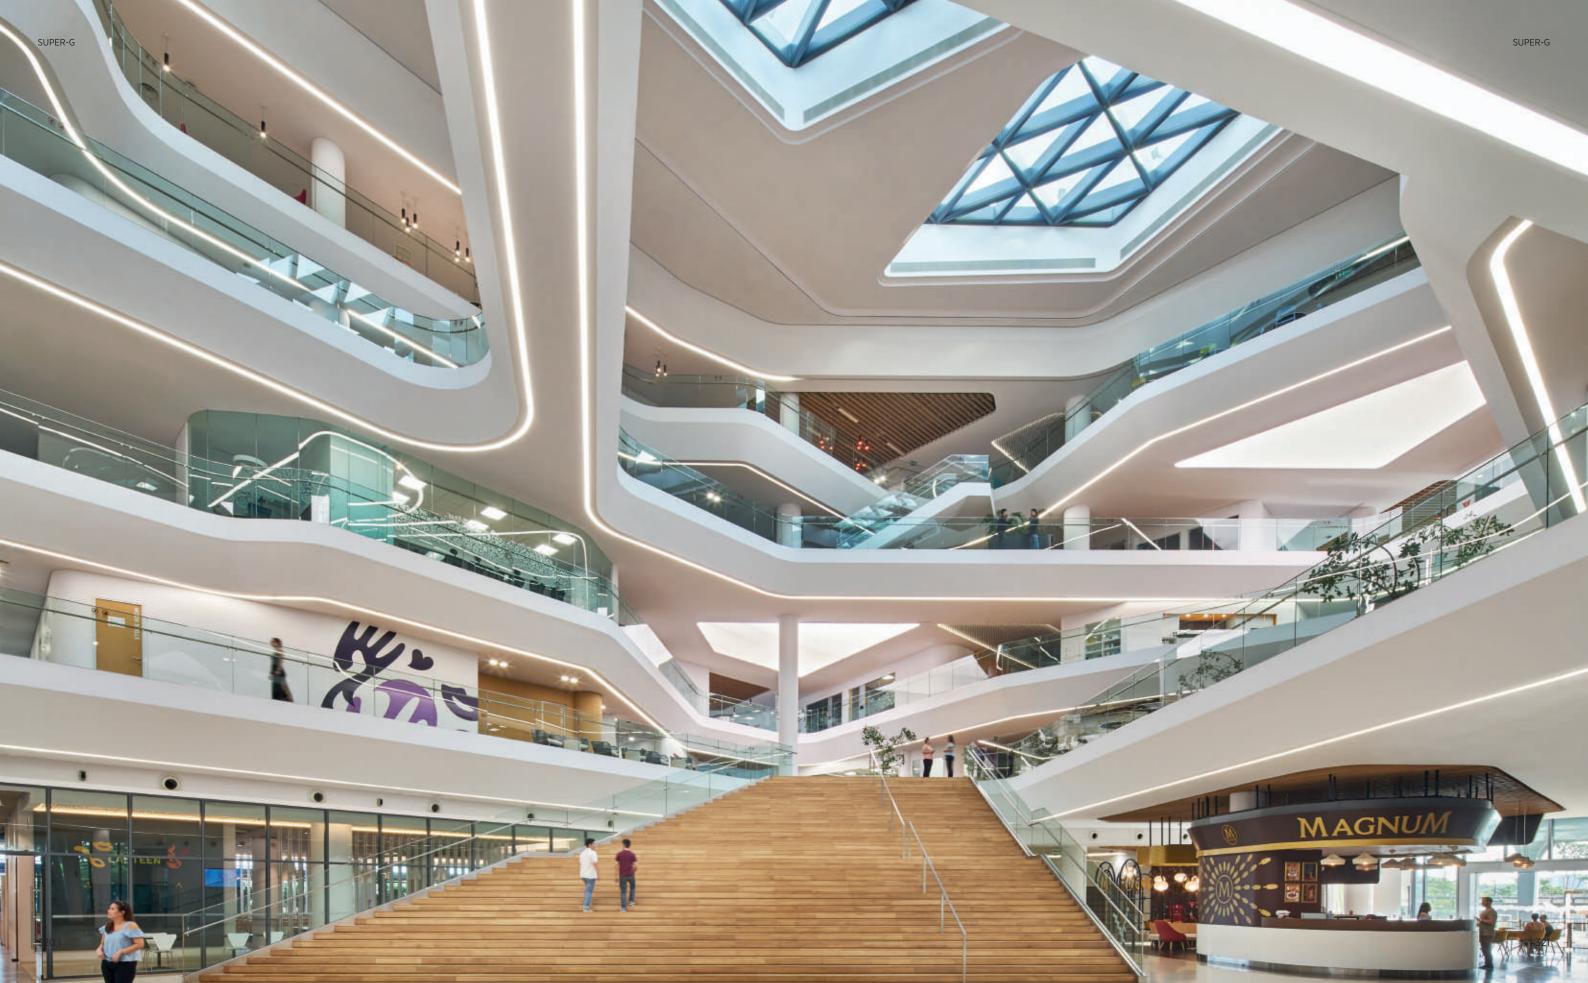

## SUPER-G

SUPER-G is born to emphasize the synergy between architecture and lighting. It allows the designer to draw light lines freely, akin to a freehand sketch, crafting unique shapes with straight lines, curves at various angles, and intersections.

#### UTMOST CREATIVITY OF A LUMINAIRE

SUPER-G concept make it an outstanding element for creative spatial design. Its versatility enables dynamic flow definition, pathway tracing, environment delineation, or architectural enhancement. Used independently, interconnected, or continuously configured, SUPER-G extends lighting possibilities beyond imagination's bounds.

# LIGHT FOR HUGE SPACES

SUPER-G crafts luminous flows that define expansive spaces, imparting a sense of order and personality through light. This infinitely versatile lighting system allows you to experiment with unique forms, illuminating every corner of any public space.

#### THE SUPER-G SYSTEM

The system offers versatile mounting options: recessed, surface-mounted, or suspended. It incorporates a reflector and two diffusers on its front to achieve uniform and efficient lighting. The profile, customizable in any PROLICHT color, accommodates indirect lighting for more pleasant environments.