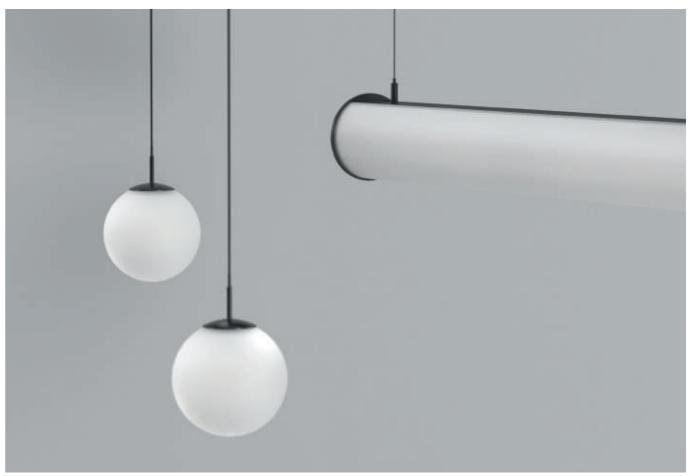

### GHOST

GHOST luminaires radiate brilliance with a minimalist, timeless design. Their diffusers create a uniform glow, projecting light in all directions for functional illumination. The aluminum frame seamlessly connects to suspensions, emphasizing the pure form of the lit source. Versatile and simple, GHOST allows for both functional configurations and stunning compositions.

### THE GHOST **FAMILY**

BILO: A captivating minimalist glass sphere, BILO emits an immersive glow in vibrant colors through its semi-translucent finish. When suspended, it uniformly illuminates with a delicate milky finish diffuser.

BUNGA & FINO in the GHOST family feature effective minimalist designs with aluminum backbones supporting PMMA diffusers, with cylindrical and prismatic shapes. Personalization options and various finishes for aluminum end caps add allure. BUNGA PLUS introduces a captivating aluminum ring with a colored center diffuser for a unique, customizable lighting experience.