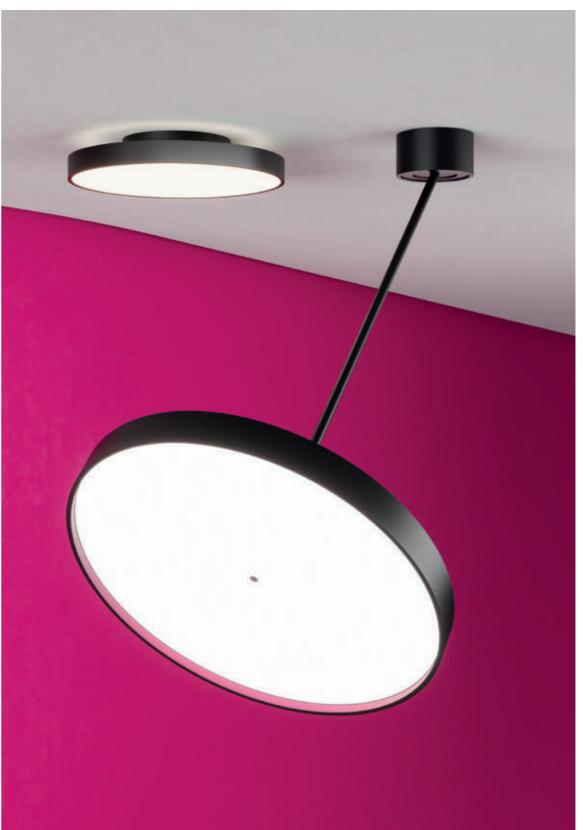

### SIGN

SIGN redefines general lighting through an innovative approach to the classic ceiling fixture, offering innovative details in its construction, functionality, perceived value, and lighting quality.

## LIGHT & FORM IN A UNIQUE LUMINAIRE

SIGN is a luminaire with an elegant and timeless aesthetic, whose design perpetuates harmony between light and form.

**BODY:** Aluminum body and bezel. SIGN features tool-free 180° adjustment in suspension versions, with a canopy that automatically covers and secures locking. The disk moves up to 90° with a precise STEPLESS HINGE.

**SURFACE:** This flat cylinder enhances a colored profile, and the DIVA version, slightly separated from the ceiling, adds depth with subtle indirect lighting.

SUSPENSION: Wide and stunning, SIGN hangs with innovative mechanisms. DIVA can have strings or a single pole in the TUBE version for suspension. SIGN DIVA DANCER and FLEX can move on each axis at their front, respectively.