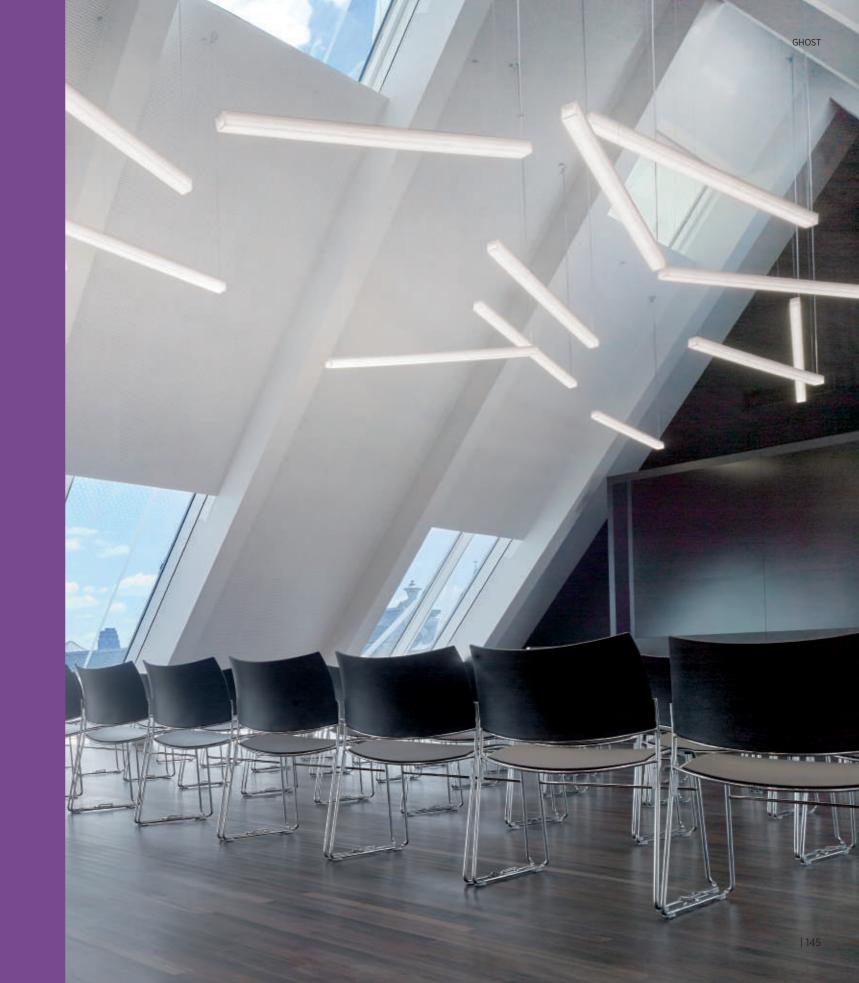

## THE CODE by Tom Dixon

THE CODE is a unit of light that has its own language to communicate light independently or within a complex system. This outstanding luminaire synthesizes Prolicht's technical lighting engineering with Tom Dixon's unique design, creating a new way of understanding lighting.

# TOM DIXON'S ORIGINAL DESIGN

Tom Dixon's signature design references three geometrical shapes: the circle, the square, and the line in a system that combines functionality with a playful yet raw approach to lighting. According to the designer himself, "these shapes formthe basis that allows us to create infinite possibilities for designing graphic lighting sculptures".

## THE LIGHTING SCULPTURES

While CODE's LED boards serve as units, architects and specifiers can creatively craft bold sculptures using strips, chains, and towers. With MINIMAL TRACK and CODE elements as building blocks, Tom Dixon designed iconic PROLICHT sculptures: three stand-alone luminaires, a suspended chandelier in three sizes, and a wall-surface decorative lighting explosion.

## TRANSFORM SPACES

The versatility of THE CODE system is boundless, as it is entirely customizable. Tom Dixon's designs seamlessly integrate into the space as artistic and dramatic sculptures or as ad hoc designs. They can fit into residential spaces, gently providing indirect or general lighting.