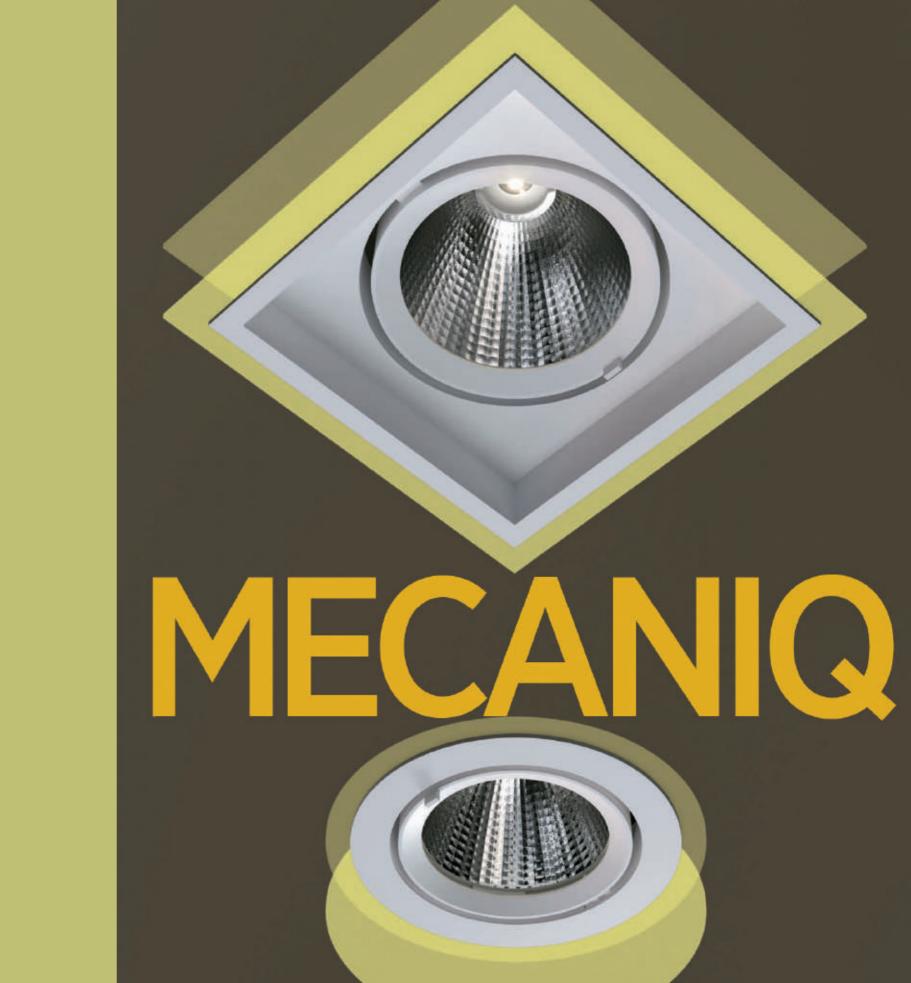

## MECHANIQ

MECHANIQ is a downlight with a swivelling rotation feature, designed for professional lighting in retail settings.

MECHANIQ simplifies professional shop lighting with flexible recessed spots for easy use.

The product family offers three groups in SQUARE and ROUND designs, with options for RECESSED, TRIMLESS, and DOUBLE version.

**COMFORT:** Setback unit at 30 mm (M) and 48 mm (L), enhancing visual comfort with 30° tilt and 355° rotation.

**EFFICIENCY:** Unit efficiently outputs lighting with 22° tilt and 355° rotation.

**DEEP:** Set-back unit at 40 mm, maximizing glare reduction, exclusively available in size M.