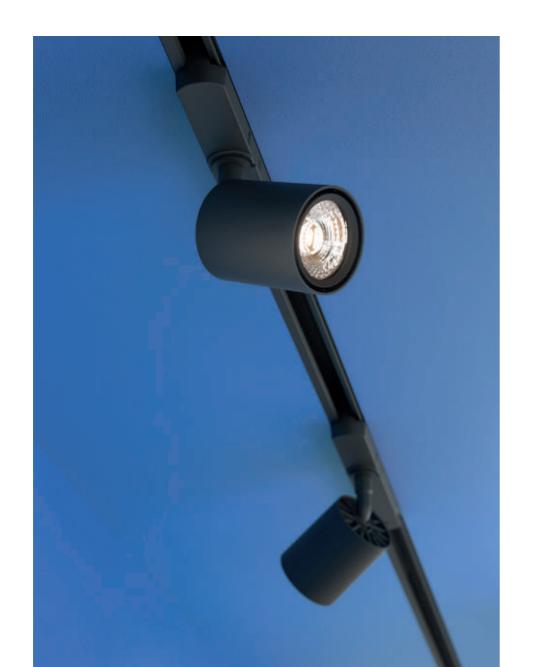

### JUST BLACK

JUST BLACK emerges as a slim black line, seamlessly interconnecting architectural lighting. A hyper-miniaturized surface track that sketches the thinnest lines between luminaries, resembling an electrified stripe adhered to any surface in space. Harmonizing form and function.

# LIGHT TO BLACK: A NEW RANGE OF LUMINARIES A millimetric gracefully guid

A millimetric black line delineates the path, gracefully guiding the trajectory that the light will follow. The system has been meticulously crafted to seamlessly integrate various types of lighting into even the most intricate interior designs. It introduces a brand-new product line, thoughtfully scaled and designed to harmonize with JUST BLACK track, offering a comprehensive solution for minimalistic and versatile illumination.