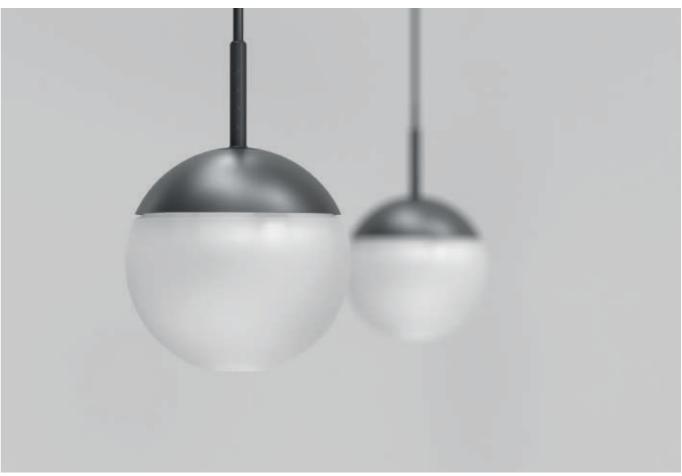

### SNOOKER

SNOOKER is a spherical spotlight beautifully suspended in space, adding a touch of grace and joy. Its decorative character is enhanced with innovative materials and colorful finishes. Its body hides a concealed spotlight within its core, providing glare-free lighting from beneath.

### LFO TECH: COMFORT AND QUALITY OF LIGHT

SNOOKER features advanced LFO lens technology for creating unique scenarios with a highly defined light beam. This patented lens efficiently directs light, creating a dramatic separation of lights and shadows for an original interpretation of space. With a beam angle of 32° and 58°, the lens ensures high visual comfort and a remarkably low UGR, enhancing the luminaire's versatility.