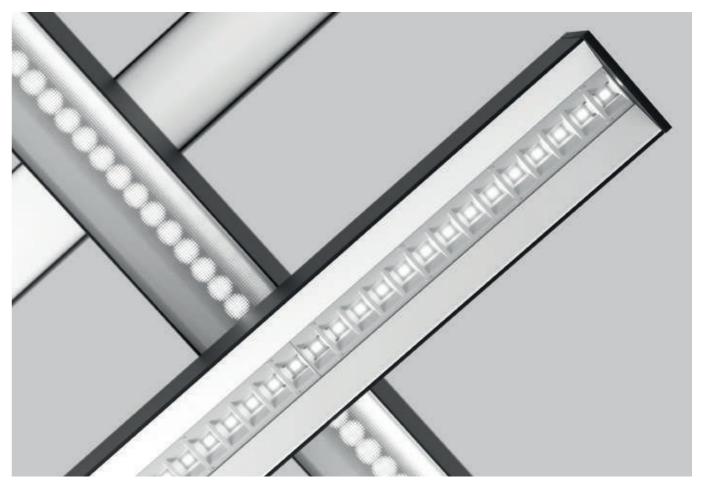

## SLIDER

SLIDER is our compact 60mm-wide, 76mm-high luminaire that ensures hassle-free installation. Equipped with removable platforms, slide out to connect, slide in to discreetly conceal. Our revolutionary tech simplifies system connection with cleanliness and ease

SLIDER SLIDER