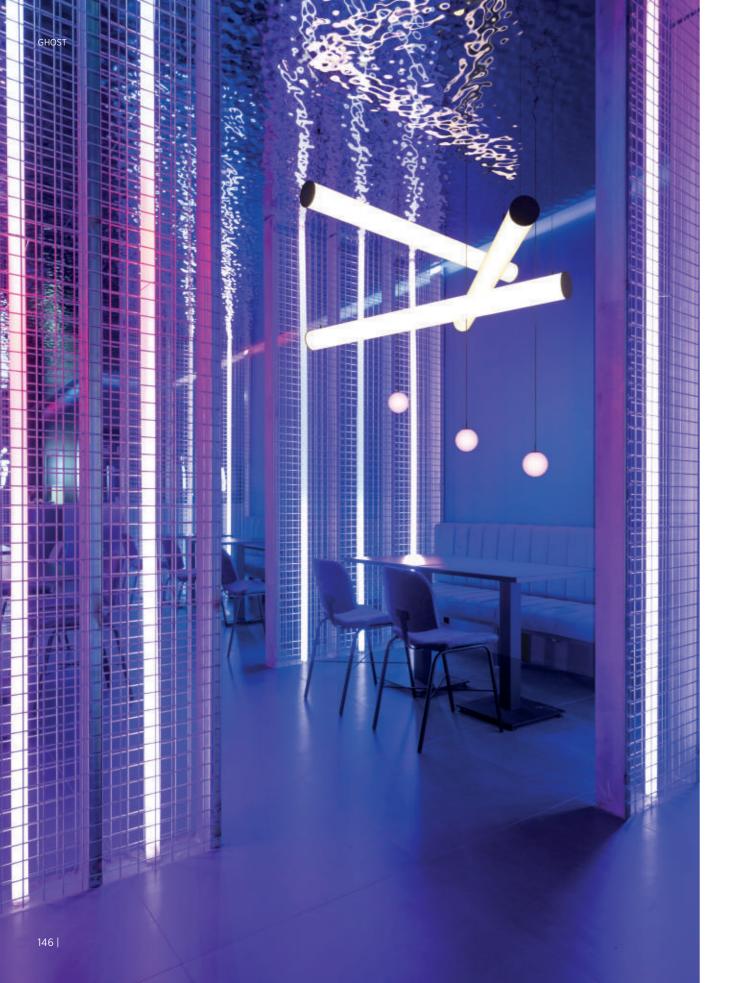

### GHOST

GHOST luminaires radiate brilliance with a minimalist, timeless design. Their diffusers create a uniform glow, projecting light in all directions for functional illumination. The aluminum frame seamlessly connects to suspensions, emphasizing the pure form of the lit source. Versatile and simple, GHOST allows for both functional configurations and stunning compositions.

### THE GHOST **FAMILY**

BILO: A captivating minimalist glass sphere, BILO emits an immersive glow in vibrant colors through its semi-translucent finish. When suspended, it uniformly illuminates with a delicate milky finish diffuser.

### CHAOTIC OR ORGANIZED

In ordered and isolated configurations, GHOST reveals its elegant and understated aesthetics. However, in chaotic compositions, it takes on an impressively artistic character. When combined with BILO, it can create playful compositions infused with a touch of color, crafting an immersive and appealing ambiance.

# FUNCTIONALITY AND ORIGINALITY IN VERTICAL SPACES

The GHOST FAMILY is valued in distinct ways, influenced by how it's interpreted and positioned in architectural settings. Whether employing the profiles BUNGA & FINO or the spherical BILO, these elements offer opportunities to define spaces, utilize vertical areas, and adorn with precision. Particularly beneficial in hospitality and public spaces, these luminaries contribute both functionality and unique expression.