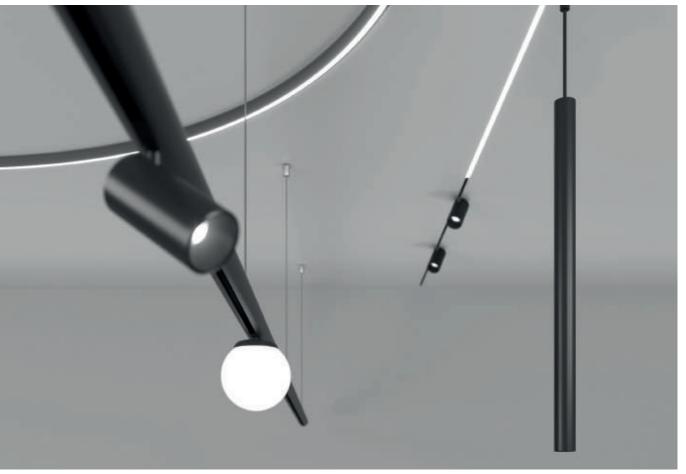

### JUST BLACK

JUST BLACK emerges as a slim black line, seamlessly interconnecting architectural lighting. A hyper-miniaturized surface track that sketches the thinnest lines between luminaries, resembling an electrified stripe adhered to any surface in space. Harmonizing form and function.

# LIGHT TO BLACK: A NEW RANGE OF LUMINARIES A millimetric gracefully guid

A millimetric black line delineates the path, gracefully guiding the trajectory that the light will follow. The system has been meticulously crafted to seamlessly integrate various types of lighting into even the most intricate interior designs. It introduces a brand-new product line, thoughtfully scaled and designed to harmonize with JUST BLACK track, offering a comprehensive solution for minimalistic and versatile illumination.

# AN INTEGRAL YET DYNAMIC TRACK This track undergoes an aesthetic to based on its application. The surface to the surface of th

This track undergoes an aesthetic transformation based on its application. The surface rectangular version allows for versatile strokes, seamlessly transitioning between straight and curved lines with a trimless appeal. It also flexibly changes direction, moving from horizontal to vertical.

The JUST BLACK suspension showcases a cylindrical aesthetic, accentuating integrated design and enabling pivoting at various angles with its curved corners.

JUST BLACK trimless version seamlessly embeds into the surface, almost entirely concealing the track system and delivering a visually impeccable appearance.