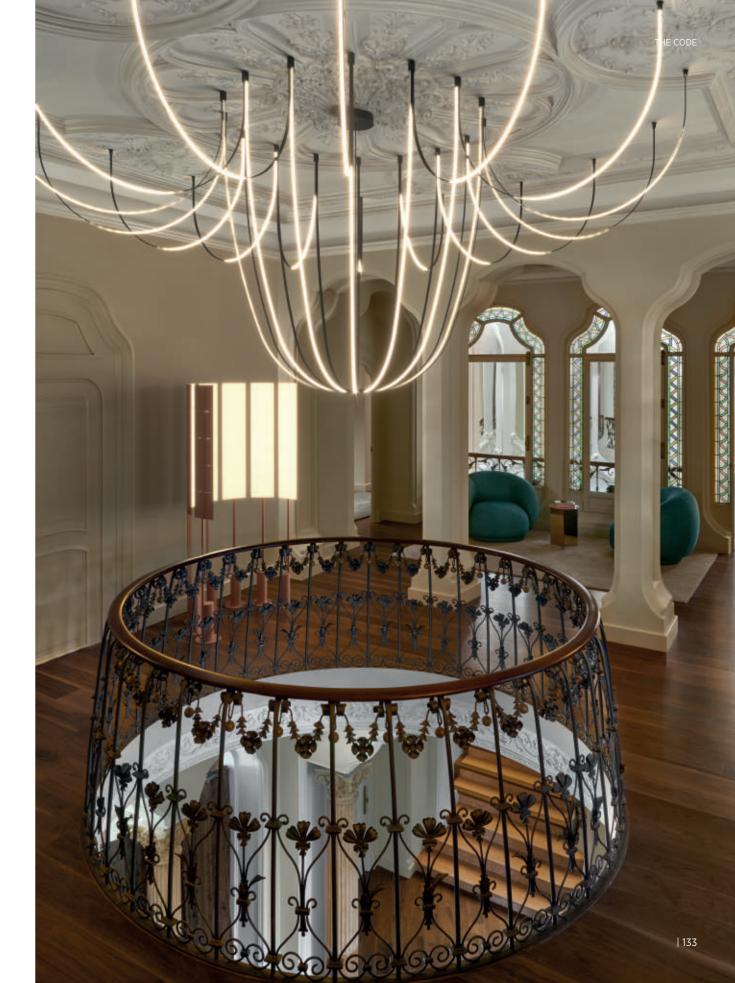

## THE CODE by Tom Dixon

THE CODE is a unit of light that has its own language to communicate light independently or within a complex system. This outstanding luminaire synthesizes Prolicht's technical lighting engineering with Tom Dixon's unique design, creating a new way of understanding lighting.

# TOM DIXON'S ORIGINAL DESIGN

Tom Dixon's signature design references three geometrical shapes: the circle, the square, and the line in a system that combines functionality with a playful yet raw approach to lighting. According to the designer himself, "these shapes formthe basis that allows us to create infinite possibilities for designing graphic lighting sculptures".

## THE LIGHTING SCULPTURES

While CODE's LED boards serve as units, architects and specifiers can creatively craft bold sculptures using strips, chains, and towers. With MINIMAL TRACK and CODE elements as building blocks, Tom Dixon designed iconic PROLICHT sculptures: three stand-alone luminaires, a suspended chandelier in three sizes, and a wall-surface decorative lighting explosion.

## TRANSFORM SPACES

The versatility of THE CODE system is boundless, as it is entirely customizable. Tom Dixon's designs seamlessly integrate into the space as artistic and dramatic sculptures or as ad hoc designs. They can fit into residential spaces, gently providing indirect or general lighting.

Moreover, they can integrate barriers in the space and fulfill high vertical spaces with their dramatic presence.