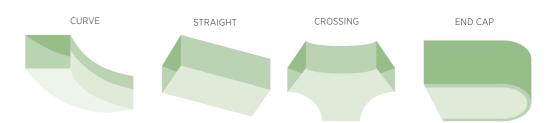

SUPER-G & SUPER-G SLIM are composed of CURVE AND STRAIGHT modules, and the SUPER-G also allows CROSSING and END CAP modules.