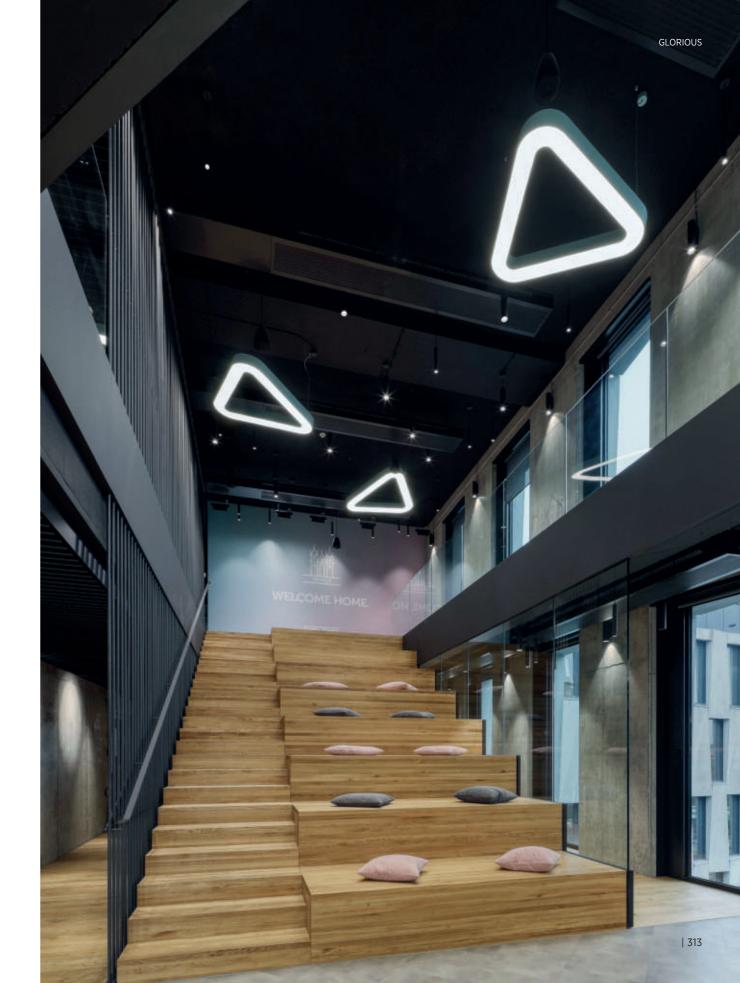

### GLORIOUS

GLORIOUS emerges as an extraordinary luminaire that, with lines of light, sketches imposing geometric figures in large architectural spaces. Its shapes, with softened vertices, lend continuity and coherence to the design, imparting a unique identity. GLORIOUS not only illuminate, but also accentuates the synergy between architecture and lighting.

## TYPES OF GLORIOUS

GLORIOUS is available in four shapes corresponding to basic geometric forms: GLORIOUS (Circular), QUANTUM (Quadrangular), and VICTORY (Triangular).

This luminaire offers three mounting options: recessed, surface-mounted, and suspended, featuring slim profiles for a subtler visual impact. Additionally, it can be equipped with indirect lighting when suspended.

# LIGHTING BIG SPACES GLORIOUS

GLORIOUS illuminates vast public areas, adding a cutting-edge touch with its glossy and technological appearance, thanks to its ability to create intricate light circuits within architectural spaces. Furthermore, when suspended, it fills large vertical spaces with three-dimensional sculptures.