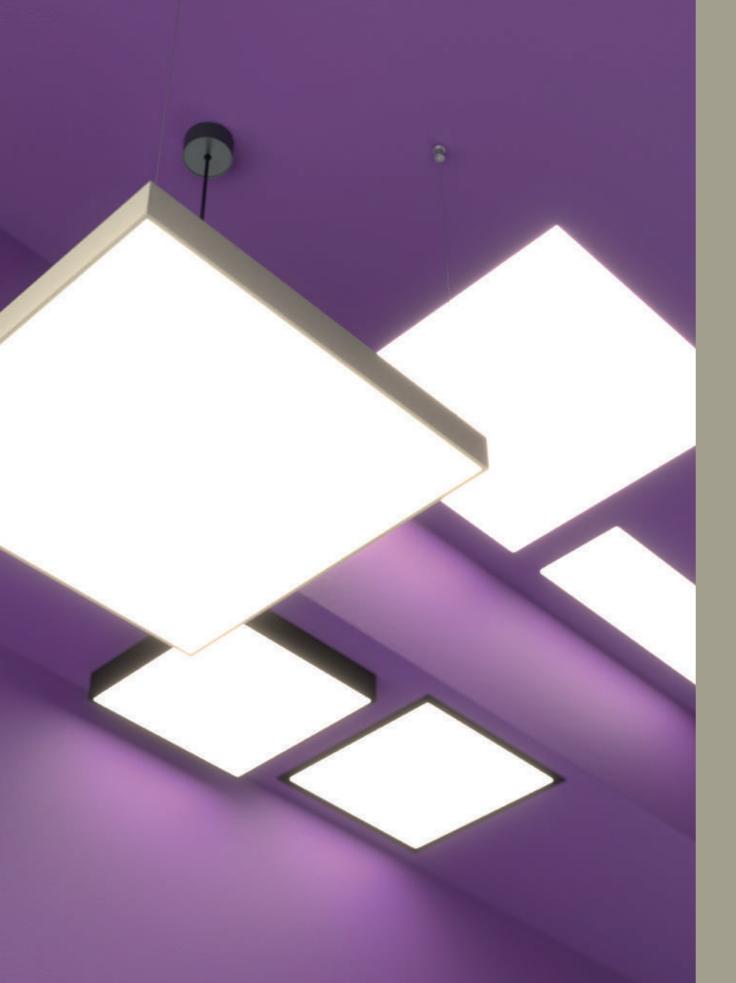

### JUST BLACK

JUST BLACK emerges as a slim black line, seamlessly interconnecting architectural lighting. A hyper-miniaturized surface track that sketches the thinnest lines between luminaries, resembling an electrified stripe adhered to any surface in space. Harmonizing form and function.

# LIGHT TO BLACK: A NEW RANGE OF LUMINARIES A millimetric gracefully guid

A millimetric black line delineates the path, gracefully guiding the trajectory that the light will follow. The system has been meticulously crafted to seamlessly integrate various types of lighting into even the most intricate interior designs. It introduces a brand-new product line, thoughtfully scaled and designed to harmonize with JUST BLACK track, offering a comprehensive solution for minimalistic and versatile illumination.

# AN INTEGRAL YET DYNAMIC TRACK This track undergoes an aesthetic to based on its application. The surface to the surface of th

This track undergoes an aesthetic transformation based on its application. The surface rectangular version allows for versatile strokes, seamlessly transitioning between straight and curved lines with a trimless appeal. It also flexibly changes direction, moving from horizontal to vertical.