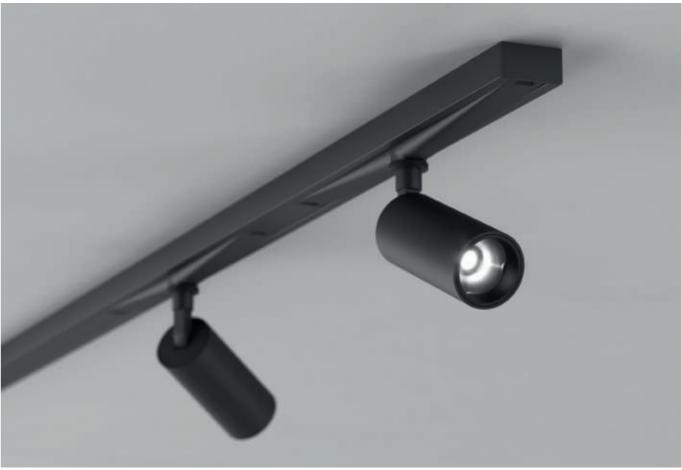

## MINIMAL TRACK

The MINIMAL TRACK system, now also available for suspended and trimless installation, surpasses the levels of scale reduction. It seamlessly integrates with harmony and simplicity into the architecture without drawing attention.

The architecture will always stay at centre stage with MINIMAL TRACK.

#### **SCALE REDUCTION ACROSS THREE VARIANTS**

The MINIMAL TRACK, in all its three fittings, revolutionizes scale reduction, seamlessly blending into the interior design with flexibility and dynamism, and offering individual control of each light insert.

#### MINIMAL TRACK SURFACE

it draws a refined line, elegantly traversing through the architecture.

#### MINIMAL TRACK SUSPENSION

The hyper-miniaturized trackis available in a rectangular or rounded profile, creating a visually striking effect

RECESSED

#### MINIMAL TRACK TRIMLESS

Almost imperceptible, integrates into the ceiling or wall, resembling a discreet fissure

MINIMAL TRACK