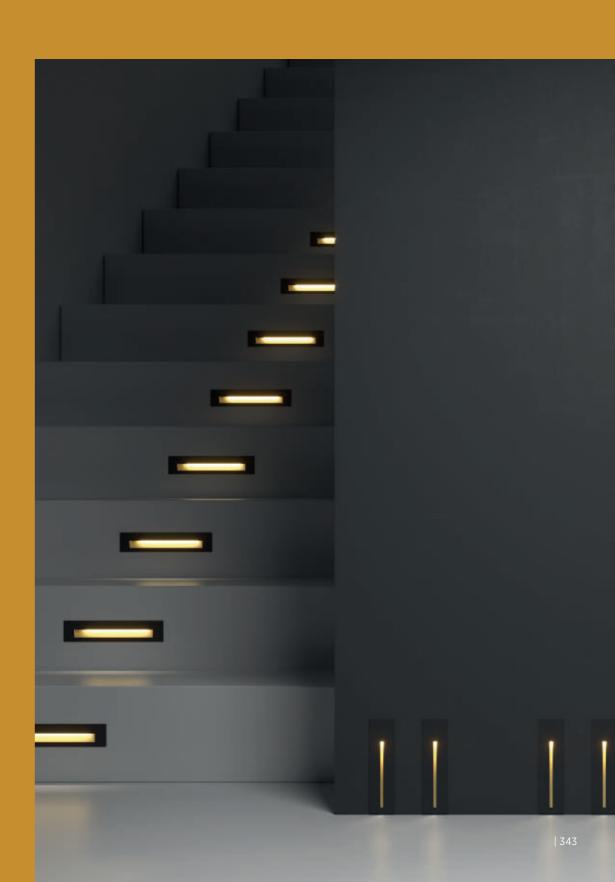

## DELIGHT

DELIGHT is a wall mounted luminaire with whimsical shapes casting dramatic light on corridors, stairs, and pathways. Its integrated body visually transcends, forming a colorful symphony with customizable finishes. Technological sophistication optimizes lighting uniformity, elegantly transforming spaces.

#### **RECESSED MOUNTING:**

**GOO!:** A classic geometrically faceted aperture that can illuminate independently or cast light for floor washing.

**LOLLIPOP:** A playful dot available in SQUARE or ROUND shapes that can project either thin or wide beams of light onto the floor.

**STRING:** A vertical or horizontal line that seamlessly integrates with the architectural surroundings, emitting versatile beams of light, either wide or thin, onto the floor.

#### ARCHITECTONIC LIGHT FOR SAFE SPACES

The refined accent lights of DELIGHT enhance security by providing impeccable guidance in dark spaces, seamlessly blending function and design. Whether in homes or public areas, DELIGHT transforms wayfinding into an enchanting journey, elevating safety with style.