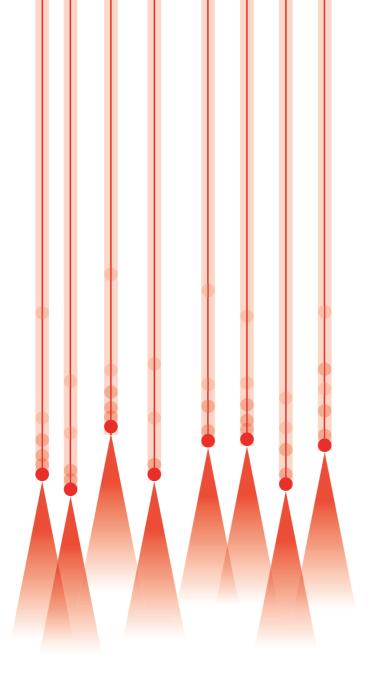

### GLORIOUS

GLORIOUS emerges as an extraordinary luminaire that, with lines of light, sketches imposing geometric figures in large architectural spaces. Its shapes, with softened vertices, lend continuity and coherence to the design, imparting a unique identity. GLORIOUS not only illuminate, but also accentuates the synergy between architecture and lighting.

pace luminaire. With variable diameters of up to 5,4 meters, two width options, and a rich PROLICHT COLORS palette, these luminaires provide a dynamic canvas for the creation of intertwined installations.

## TYPES OF GLORIOUS

GLORIOUS is available in four shapes corresponding to basic geometric forms: GLORIOUS (Circular), QUANTUM (Quadrangular), and VICTORY (Triangular).

This luminaire offers three mounting options: recessed, surface-mounted, and suspended, featuring slim profiles for a subtler visual impact. Additionally, it can be equipped with indirect lighting when suspended.

# LIGHTING BIG SPACES GLORIOUS

GLORIOUS illuminates vast public areas, adding a cutting-edge touch with its glossy and technological appearance, thanks to its ability to create intricate light circuits within architectural spaces. Furthermore, when suspended, it fills large vertical spaces with three-dimensional sculptures.