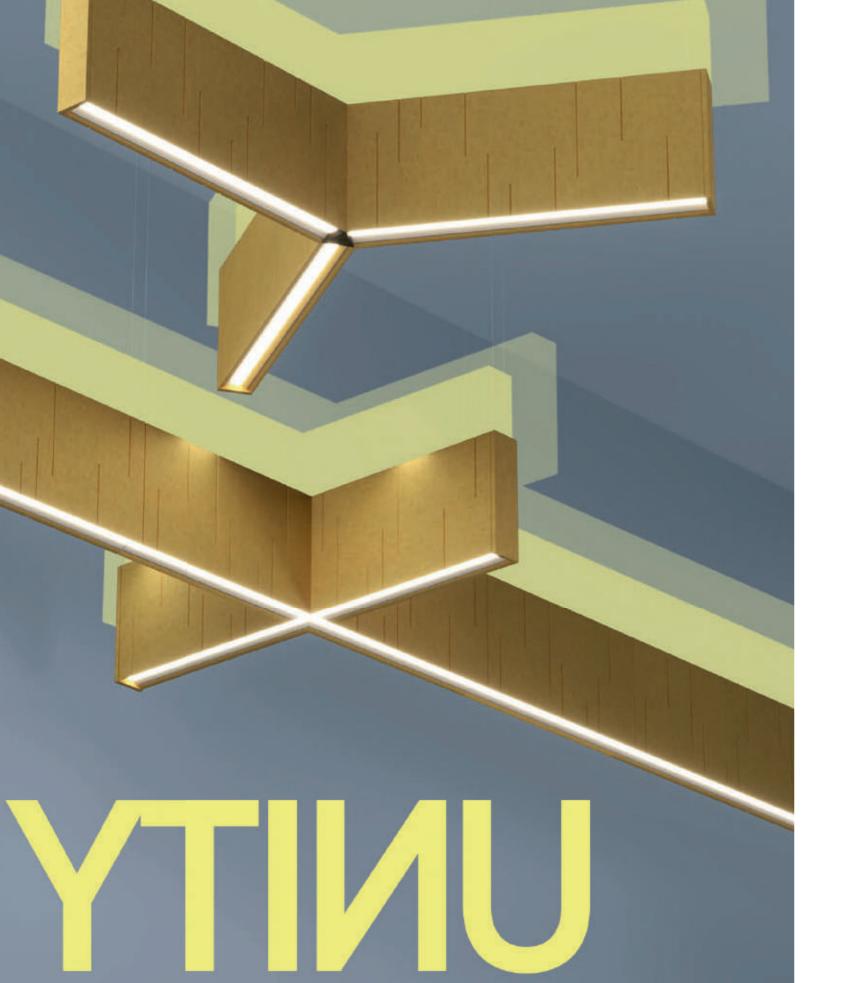

## UNITY

Harmonizing all the requirements of professional interior spaces to optimize the human experience, UNITY blends key qualities to create a pleasant environment that enhances both comfort and productivity: noise-free surroundings, task-adaptive lighting, a vibrant color palette, and light quality that fits perfectly.

## A MODULAR SYSTEM UNITY is designed

UNITY is a versatile modular professional system designed in various shapes, including Y, X, T, L, and also a straight section ranging from 80cm to 2.8m, seamlessly interconnecting to create hubs, and cultivating diverse atmospheres.

Its modular design provides integral solutions seamlessly integrated into the space.

UNITY L

UNITY X

UNITY Y

UNITY LINEAR

| 63

UNITY UNITY

#### A VIBRANT ENVIRONMENT

Enhanced by its striking visual impact, the vertical modules are enveloped in sound-absorbing textile, boasting a stunning palette of 32 colors. Its versatility allows for the creation of groups, islands, over-bars, and infinite lines, making it a captivating element that fills the space with warm textures and vibrant colors. Combined with its quality lighting, it elevates the overall ambiance to a more appealing level.