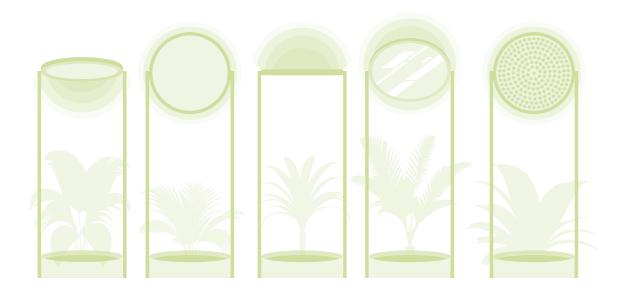

## CONTROL THE CYCLE Designed to allow you to replicate the circadian OF LIFE

Designed to allow you to replicate the circadian cycle in your plants using lighting, it has a luminous disc that you can manually rotate to recreate the five daily light phases. Adjust the disc and light temperature to simulate various solar positions, benefiting plant health and improving Windoor air quality.

### LIFE: SYMBIOSIS OF LIGHT AND NEW ARCHITECTURE

LIFE integrates a rotating disk with adjustable LED modules over a pot. Providing essential light for plant well-being and ambient illumination, it is suitable for diverse environments, enhancing human comfort.