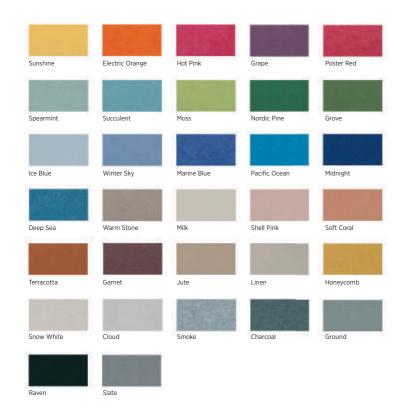

**SQUARE PANEL** with lateral emission.

Use the 32 available colors for the sound-absorbing material to highlight the magnificence of your creation.

## A LIGHT AND COLOR The designer conceived a modular designer conceived a m

The designer conceived a modular design system for crafting limitless compositions with The ACOUSTIC textile panels. Composed of remarkably thin, colorful foils, light emanates from the edges of its sound-absorbing materials. A gentle ambient glow is projected in every direction, creating a gradient of hues on the surfaces. Marc Sadler designed three iconic sets of LULLABY to capture the tone of this new design icon.

# AN INTEGRAL YET DYNAMIC TRACK This track undergoes an aesthetic to based on its application. The surface to the surface of th

This track undergoes an aesthetic transformation based on its application. The surface rectangular version allows for versatile strokes, seamlessly transitioning between straight and curved lines with a trimless appeal. It also flexibly changes direction, moving from horizontal to vertical.