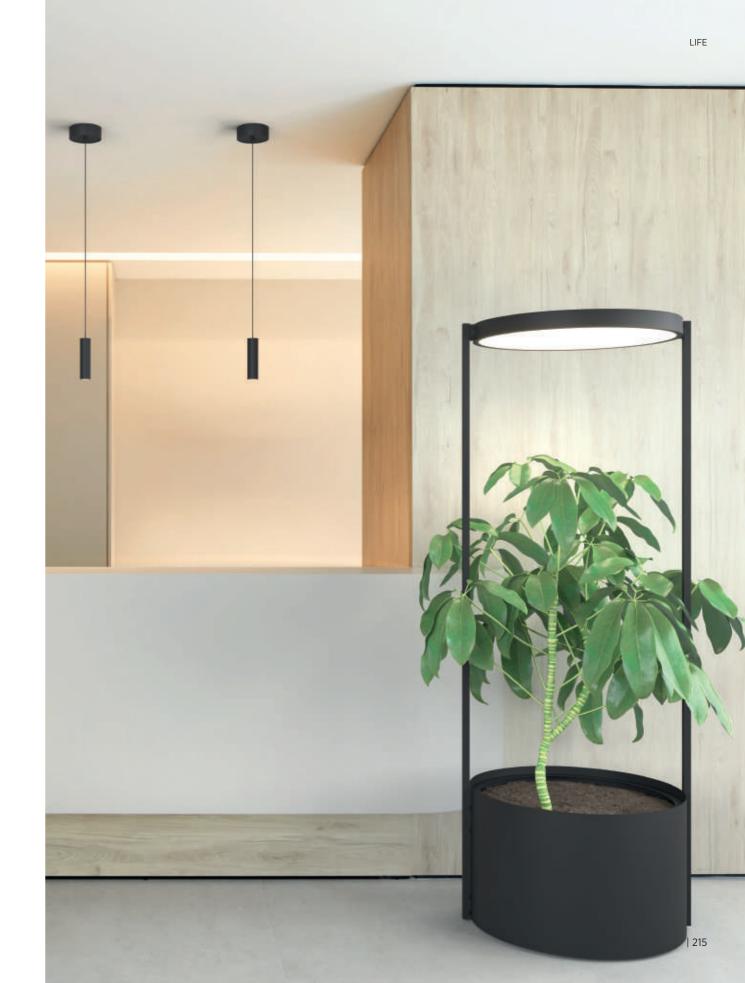

# by Giampiero Peia, powered by Robonica

LIFE is more than just a luminaire; it embodies the sun in architecture.

As a source of natural energy, it radiates light in perfect harmony

with the vital needs of indoor plants.

### LIFE: SYMBIOSIS OF LIGHT AND NEW ARCHITECTURE

LIFE integrates a rotating disk with adjustable LED modules over a pot. Providing essential light for plant well-being and ambient illumination, it is suitable for diverse environments, enhancing human comfort.

## A UNIQUE INDOOR HOME OASIS

LIFE redefines indoor spaces by seamlessly blending nature and architecture, bringing sunlight to areas with scarce natural light. This luminaire-plant fusion establishes a symbiotic balance, creating an oasis that fosters a delicate connection with flora and aligns with the rhythms of the Earth in your own home.