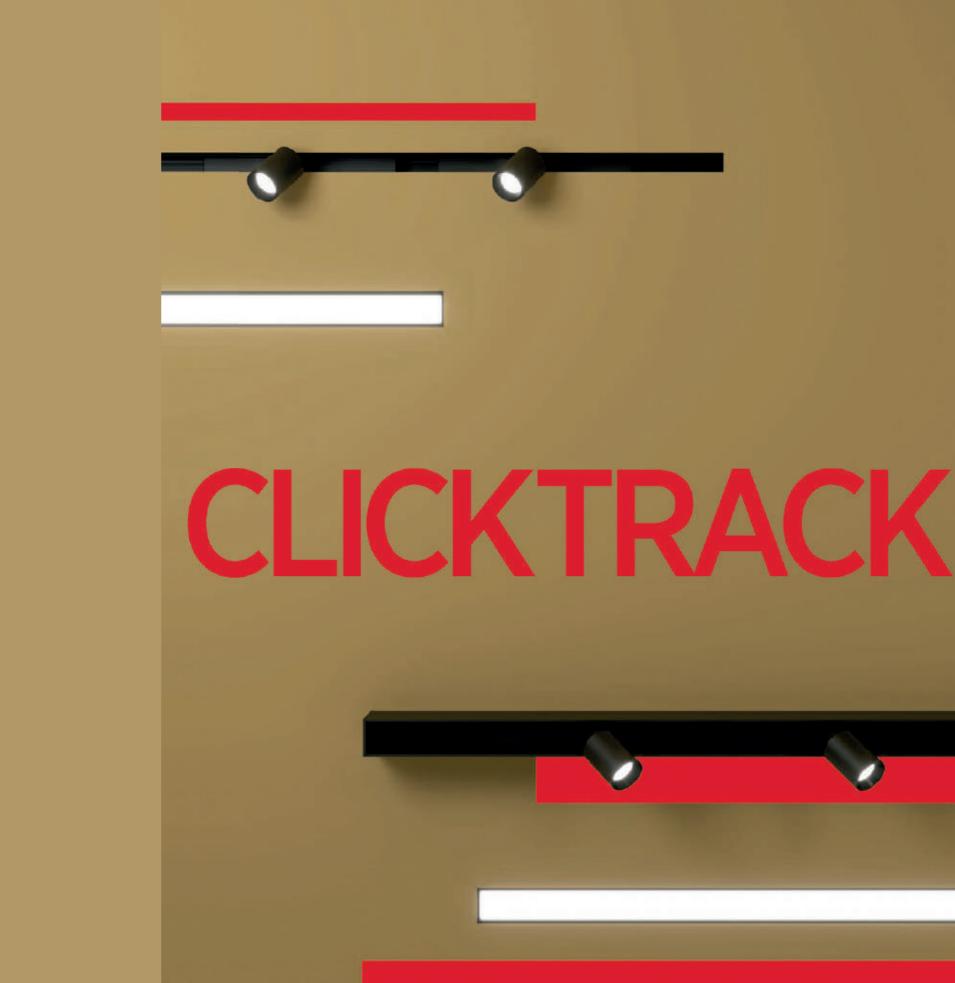

### CLICKTRACK

Colorful, playful, versatile, customizable, adaptable, easy, safe, multifaceted, pleasant, rigorous, defined. The CLICKTRACK can be anything you want.

This is the most customizable and performative low voltage track that you are about to discover.

CLICKTRACK

## BEYOND IMAGINATION: COLORFUL AND POWERFUL If you think a 48V track only pro

If you think a 48V track only provides convenient voltage, you'refar from reality. Our track system goes beyond, allowing a burstof colors—all PROLICHT COLORS palette— to be applied, alongwith a variety of resourceful inserts. This transforms your dream track into a standard and fast-delivered product you'll love.