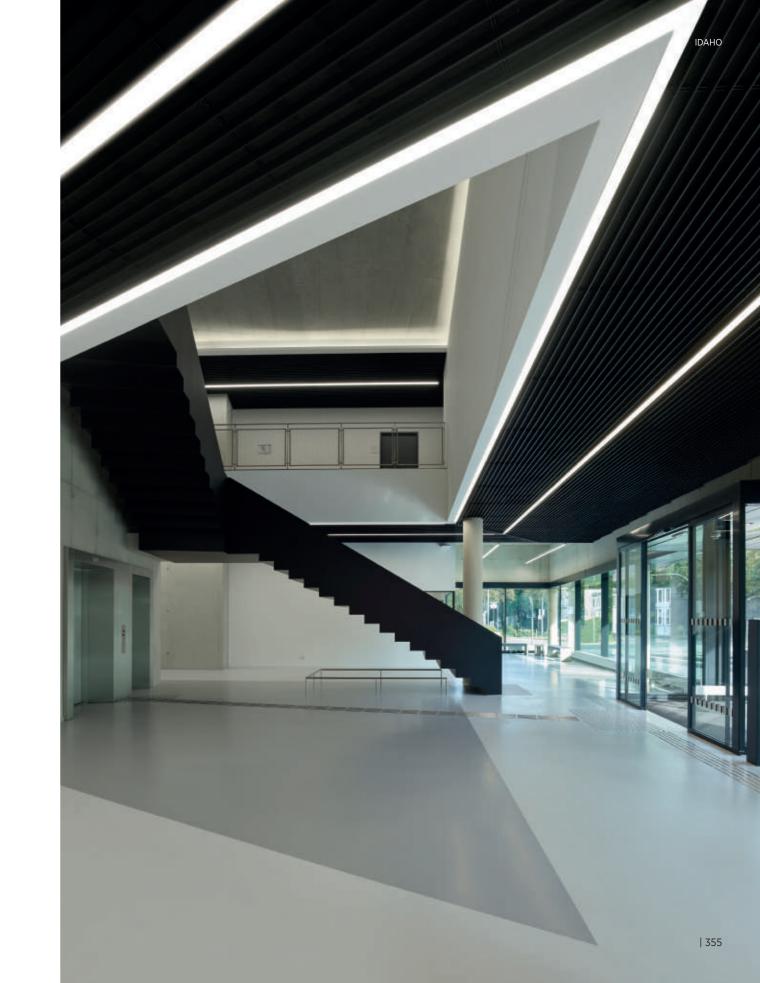

## IDAHO

Crafting infinite lines of light, the exceptionally flexible longitudinal profile lighting system in the IDAHO family offers extensive creative possibilities for various lighting scenarios.

# BRING ARCHITECTURAL LIGHT

Blending both functional illumination and visual enhancement, it emphasizes the architectural lines, volumes, and transitions, making it the ideal companion for general lighting in any public spaces.