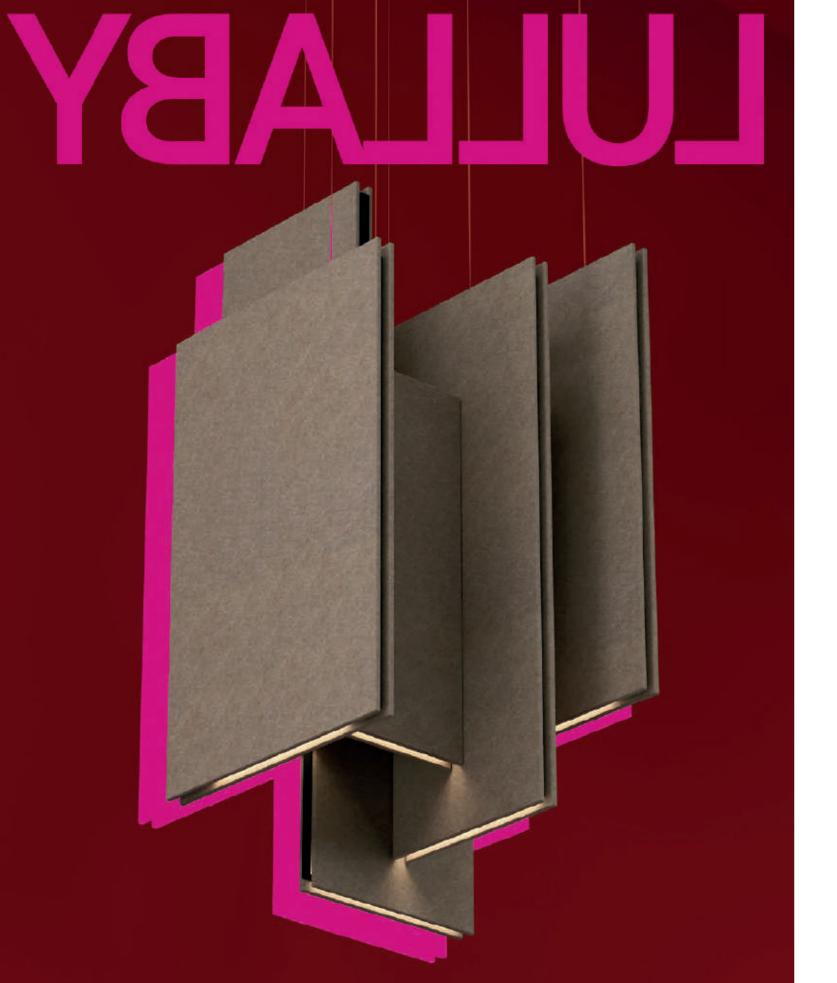

#### LULLABY

by Marc Sadler

An emotionally compelling pendant light, born from Marc Sadler's creative intuition, coupled with PROLICHT's exploration of materials, technology, and design. LULLABY is a sculpture that resembles a chandelier—a contemporary masterpiece combining ambient lighting and sound absorption.

# CREATE YOUR OWN LULLABY Of intercont create your of the control of

Design a unique LULLABY with our modular panels. LULLABY is conceived as a modular system composed of interconnectable pieces, offering you the possibility to create your own personalized light sculpture. Each panel of acoustic fabric, with a thickness of 12 mm, incorporates one

or two light sources that create a unique atmosphere.

Three types of panels are available:

**HORIZONTAL PANEL** with a rectangular shape, combining direct and indirect lighting.

**VERTICAL RECTANGULAR PANEL** with direct lighting.

**SQUARE PANEL** with lateral emission.

Use the 32 available colors for the sound-absorbing material to highlight the magnificence of your creation.

## A LIGHT AND COLOR The designer conceived a modular designer conceived a m

The designer conceived a modular design system for crafting limitless compositions with The ACOUSTIC textile panels. Composed of remarkably thin, colorful foils, light emanates from the edges of its sound-absorbing materials. A gentle ambient glow is projected in every direction, creating a gradient of hues on the surfaces. Marc Sadler designed three iconic sets of LULLABY to capture the tone of this new design icon.