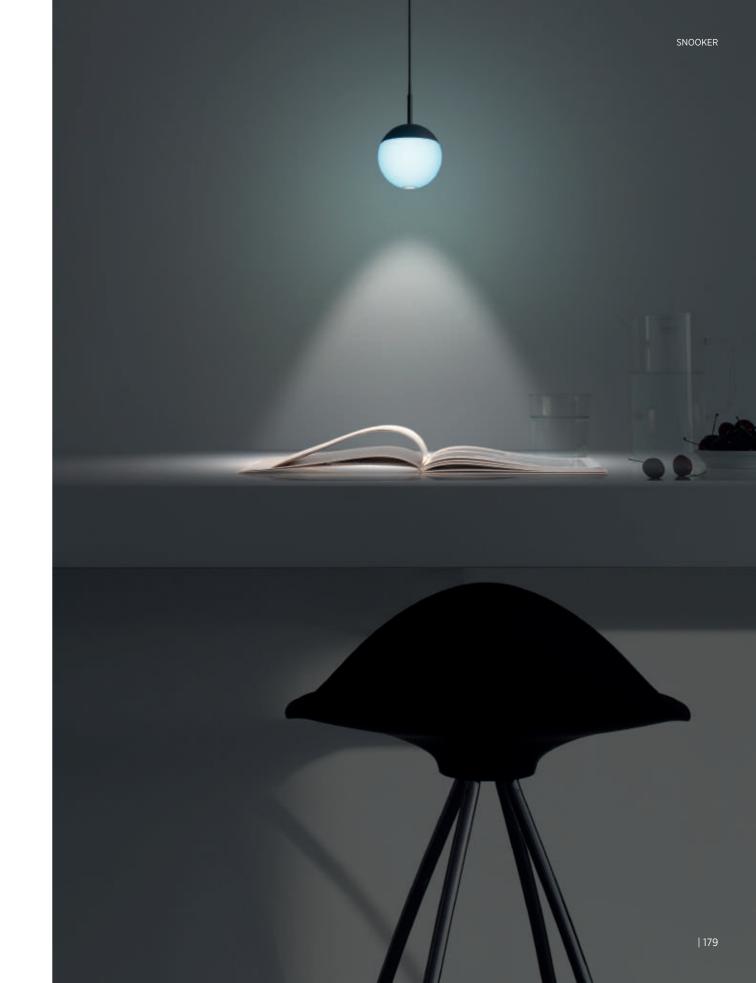

### SNOOKER

SNOOKER is a spherical spotlight beautifully suspended in space, adding a touch of grace and joy. Its decorative character is enhanced with innovative materials and colorful finishes. Its body hides a concealed spotlight within its core, providing glare-free lighting from beneath.

SNOOKER glass unique on the market, brilliance in combination with diffuse vertical light distribution. High intensity at the table and optimum facial brightness.

The perfect luminaire for your dining table!