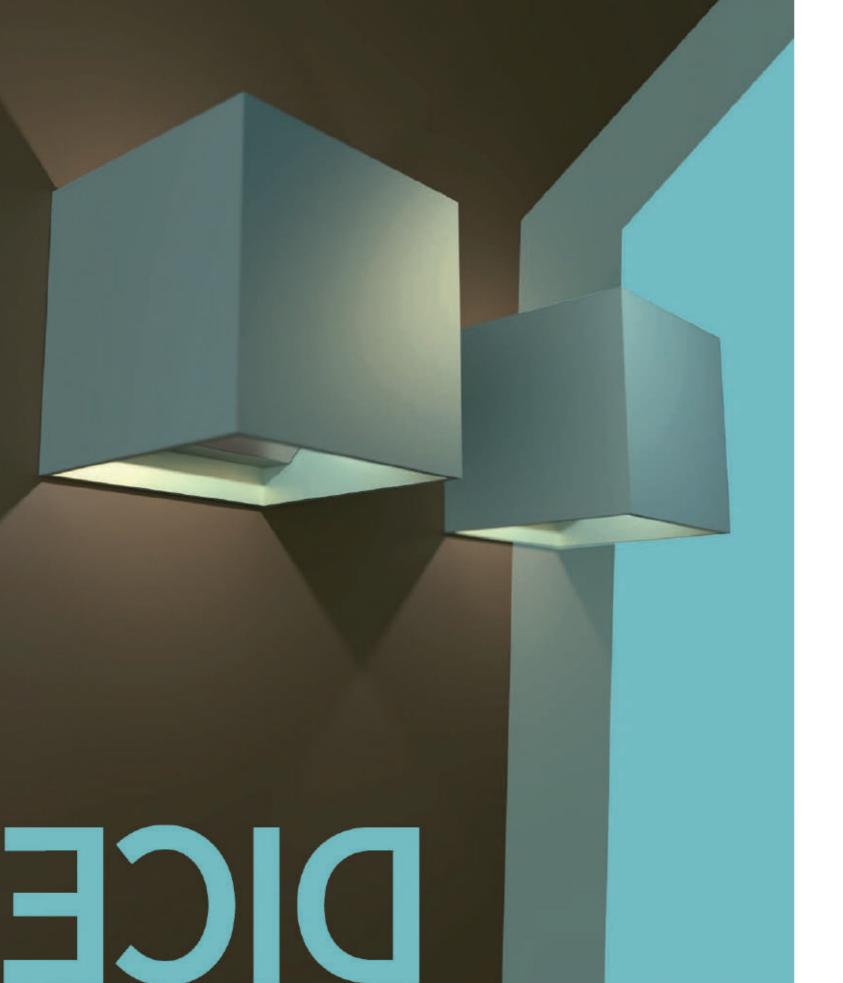

# DICE

DICE boasts a distinctive character, featuring strictly quadratic and cubic luminaires that create striking lighting moods and three-dimensional effects.

# GEOMETRY AND COLOR A square embracing a content of the content of the color of the

A square embracing a circle or a cube enclosing a cylinder, this piece exhibits a simple yet impactful and detailed design.

Each component can be colored to a ccentuate the beauty of the geometrical elements that define the DICE family

# A PURE ELEMENT TO ANY INTERIOR II-mounted DICE serves as a DESIGN

The appealing wall-mounted DICE serves as a stunning addition to interior design, making it a powerful visual element suitable for various purposes, from homes to restaurants or hospitality environments.

### **LIGHTING SOLUTIONS**

DICE addresses various lighting needs, including mainly glare-free downlighting but also wall-washing with the CAVE fixture, and indirect up and down lighting in its wall-mounted version.