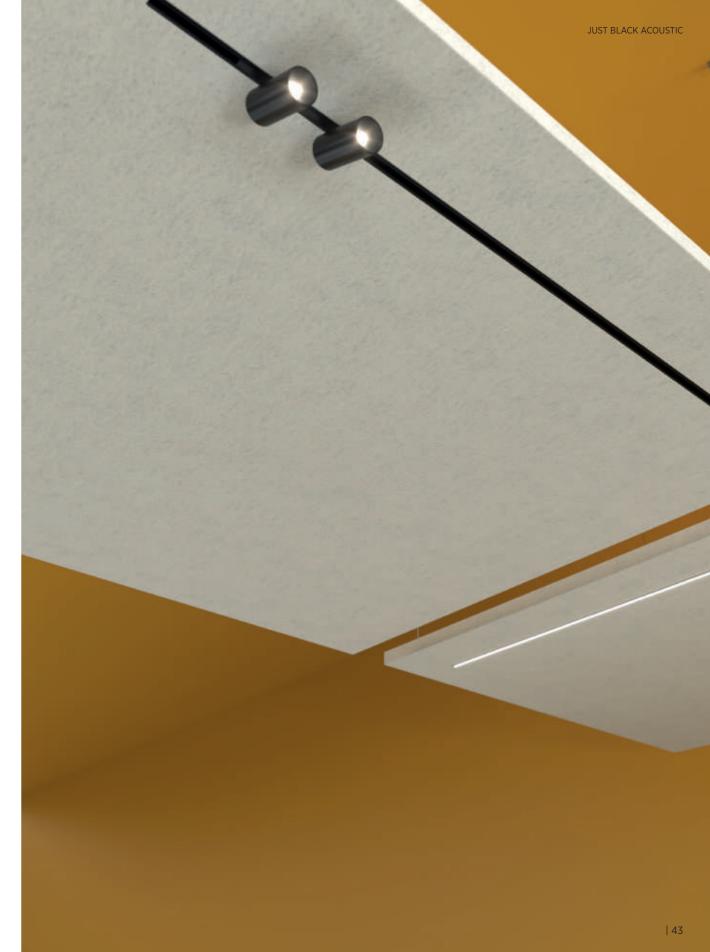

## JUST BLACK ACOUSTIC

JUST BLACK merges with ACOUSTIC technology in distinctive mini-luminaries that seamlessly integrate into colorful acoustic panels.

This discreet and elegant combination can be arranged with JUST BLACK inserts, tailored to the specific needs of the space, creating a serene oasis where light and sound come together to enhance the well-being of people.

# PANELS THAT HARMONIZE LIGHT & SOUND

JUST BLACK ACOUSTIC features circular, rectangular and quadrangular panel shapes. The panels offer both surface and suspension mounting options, each presented in distinctive configurations to achieve the perfect balance between lighting and sound absorption in your space.

42 | 43