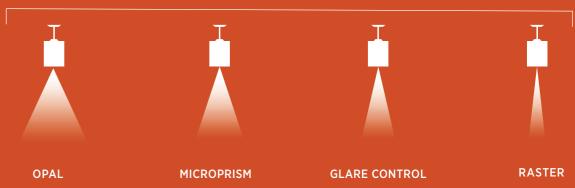

#### LIGHTING OPTICS

**OPAL:** Smooth and defined light distribution.

MICROPRISM: Controls glare in high ceilings.

**GLARE CONTROL:** Ample light without causing glare.

**RASTER:** Discrete light points for maximum visual comfort, ideal for high-demand environments like workspaces.