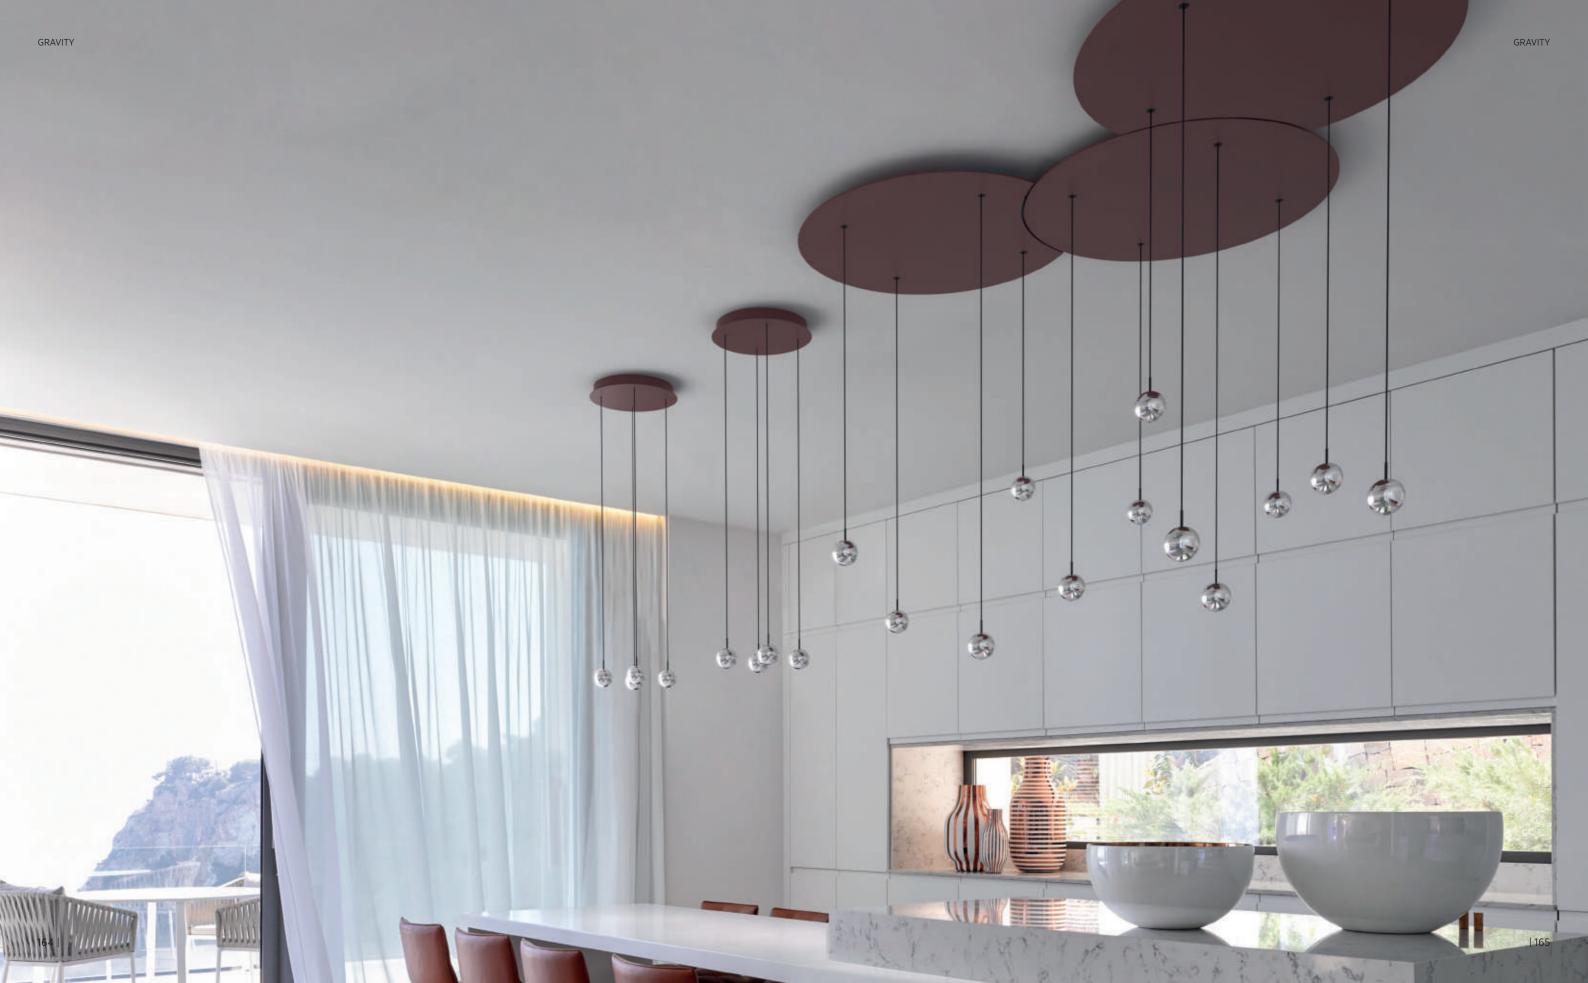

### GRAVITY

An innovative system for lighting creatives to craft unique suspended luminaires. Enjoy complete freedom to design exceptional configurations, drawing graphic patterns on the ceiling for clusters, ergonomic layouts, or three-dimensional arrangements. Design it your way!

### G-BOARD COMPOSE YOUR ARRANGEMENT

G-BOARD merges function and beauty using its plug system to combine various luminaires into a single panel. Craft your masterpiece with inserts—resembling floral arrangements—featuring Tom Dixon's MELT or PROLICHT'S SNOOKER, BILO, and HANGOVER designs for endless possibilities.

### DRAW YOU GRAPHIC Highlighting geometry or combining in COMPOSITION

fluid compositions, G-BOARD panels inspire creativity with hexagonal and circular shapes. Each panel can be equipped with a range of 4 to maximum 8 light fittings.

| 167

This system features GRAVITY LIFT, offering the freedom to change the height within a certain range, enabling the creation of spatial compositions that can easily evolve over time.