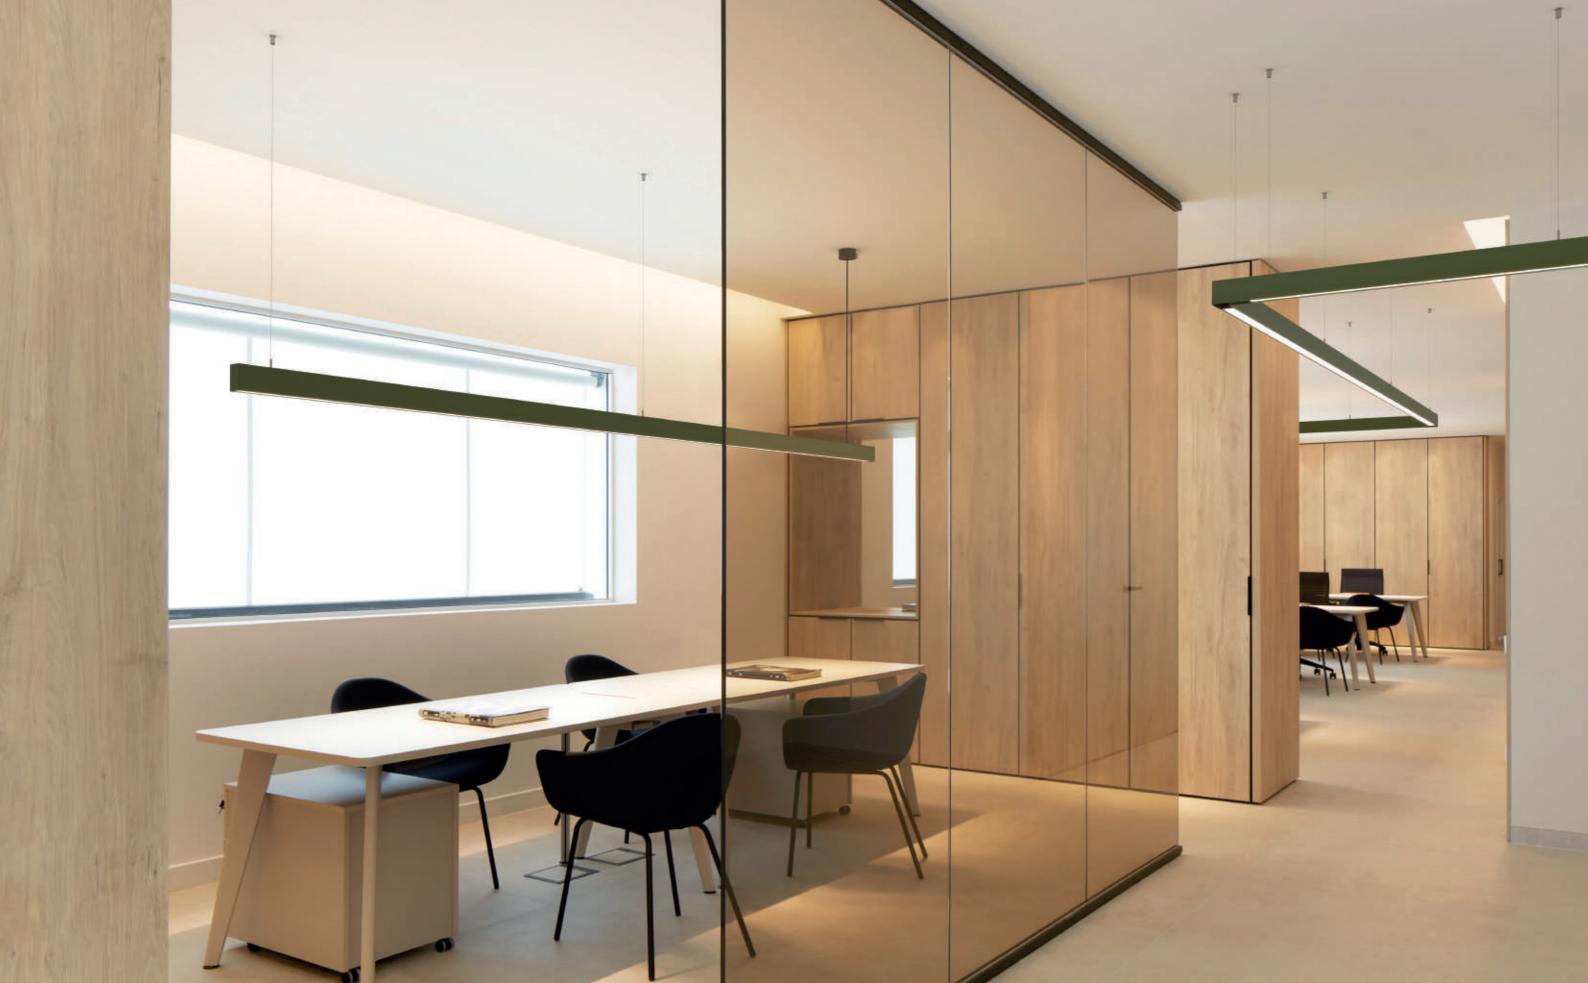

## UNITY

Harmonizing all the requirements of professional interior spaces to optimize the human experience, UNITY blends key qualities to create a pleasant environment that enhances both comfort and productivity: noise-free surroundings, task-adaptive lighting, a vibrant color palette, and light quality that fits perfectly.

## A MODULAR SYSTEM UNITY is designed

UNITY is a versatile modular professional system designed in various shapes, including Y, X, T, L, and also a straight section ranging from 80cm to 2.8m, seamlessly interconnecting to create hubs, and cultivating diverse atmospheres.

#### A VIBRANT ENVIRONMENT

Enhanced by its striking visual impact, the vertical modules are enveloped in sound-absorbing textile, boasting a stunning palette of 32 colors. Its versatility allows for the creation of groups, islands, over-bars, and infinite lines, making it a captivating element that fills the space with warm textures and vibrant colors. Combined with its quality lighting, it elevates the overall ambiance to a more appealing level.