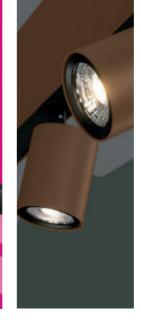

## HYPRO

HYPRO is a highly versatile and professional lighting system suitable for workspaces, but also any kind of environment. It can be installed on walls, ceilings, or as a floor fixture, offering flexible installation options. HYPRO seamlessly integrates into different architectural styles while maintaining a consistent aesthetic.

# HYPRO 90|

#### **HYPRO INSERTS**

Accent and general lighting are offered in a variety of different inserts, with a wide choiche of optics and lumen packages.

## DRAW YOUR LINE

Freely guide your system through the room thanks to the different L, T and X connectors. Connectors can include light sources with seamless integration.

## HYPRO AT THE OFFICE HYPRO provides challenging spaces

HYPRO provides top-quality lighting for challenging spaces like work environments. It can be customized with different lighting solutions, including RICO reflectors for efficient, glare-free lighting, MAGIQ for direct and zoned illumination, and the option to add indirect lighting for a pleasant atmosphere.