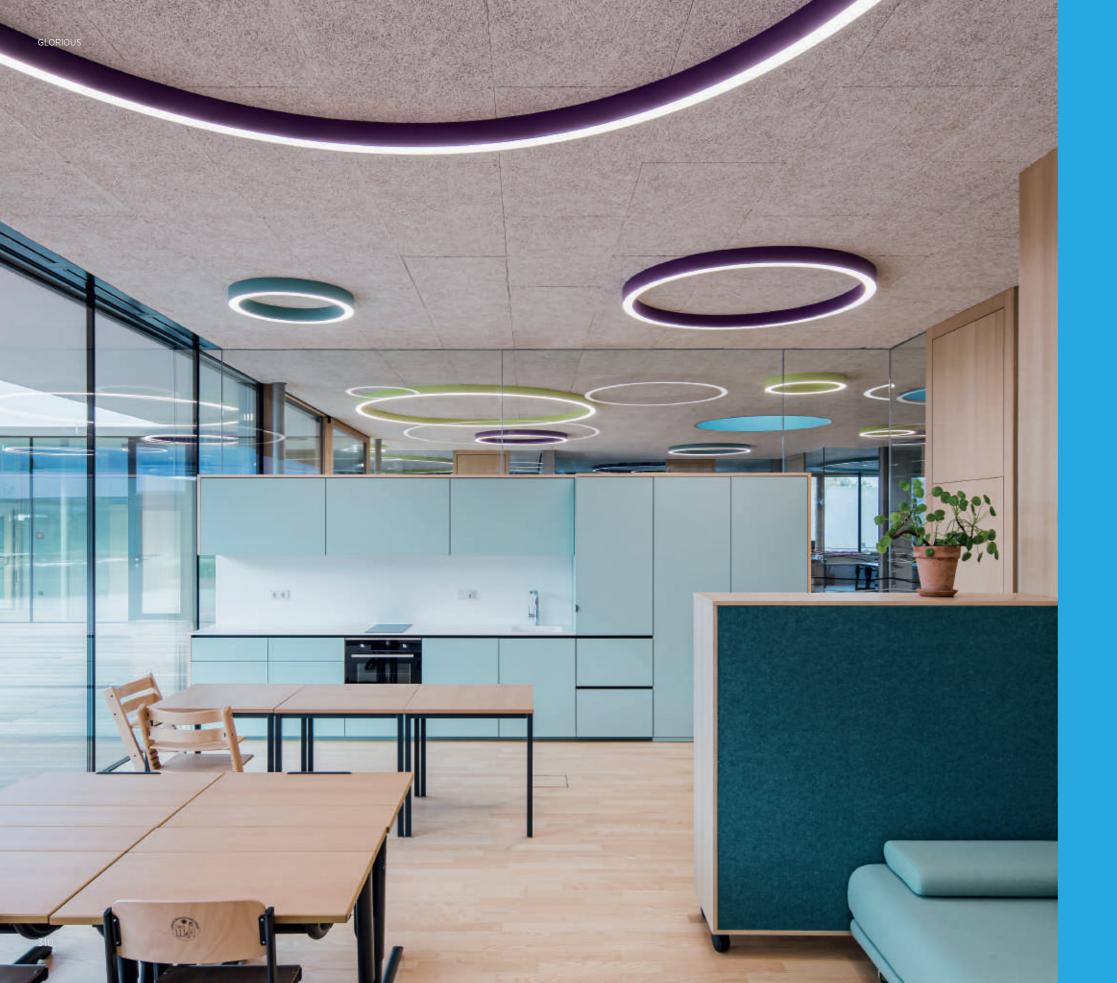

### GLORIOUS

GLORIOUS emerges as an extraordinary luminaire that, with lines of light, sketches imposing geometric figures in large architectural spaces. Its shapes, with softened vertices, lend continuity and coherence to the design, imparting a unique identity. GLORIOUS not only illuminate, but also accentuates the synergy between architecture and lighting.

pace luminaire. With variable diameters of up to 5,4 meters, two width options, and a rich PROLICHT COLORS palette, these luminaires provide a dynamic canvas for the creation of intertwined installations.

# LIGHTING BIG SPACES GLORIOUS

GLORIOUS illuminates vast public areas, adding a cutting-edge touch with its glossy and technological appearance, thanks to its ability to create intricate light circuits within architectural spaces. Furthermore, when suspended, it fills large vertical spaces with three-dimensional sculptures.