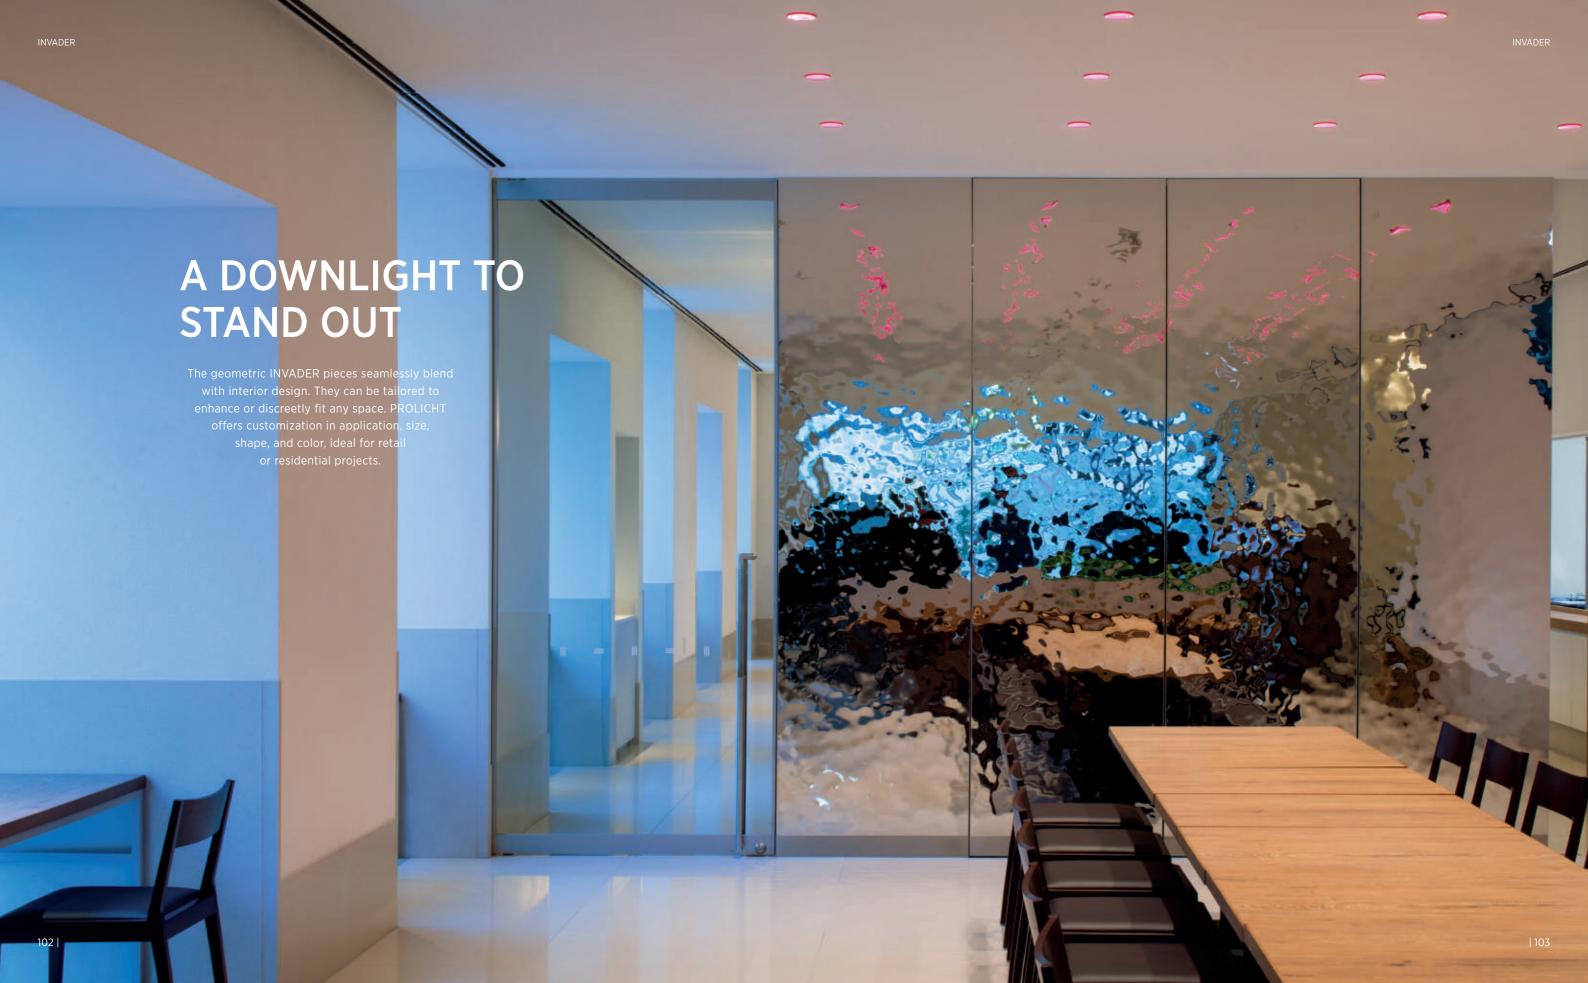

## INVADER

The INVADER family offers versatile lighting options with a modern aesthetic. You can achieve your own style, focused, wall-wash, and indirect, by configuring it. It's adaptable with recessed, surface, wall, or suspended mountings.

#### MATCH YOUR LIFESTYLE

INVADER is a container of light, whose presence and features can be customized to pair with your lifestyle. This luminaire is a versatile and stylish addition to any residential space, covering all the current situations in living spaces and matching your idiosyncrasy.