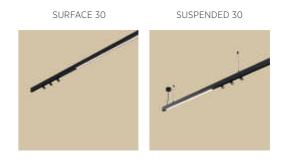

## MINIMAL TRACK

The MINIMAL TRACK system, now also available for suspended and trimless installation, surpasses the levels of scale reduction. It seamlessly integrates with harmony and simplicity into the architecture without drawing attention.

#### **SCALE REDUCTION ACROSS THREE VARIANTS**

The MINIMAL TRACK, in all its three fittings, revolutionizes scale reduction, seamlessly blending into the interior design with flexibility and dynamism, and offering individual control of each light insert.

#### MINIMAL TRACK SURFACE

it draws a refined line, elegantly traversing through the architecture.

#### MINIMAL TRACK SUSPENSION

The hyper-miniaturized trackis available in a rectangular or rounded profile, creating a visually striking effect

RECESSED

#### MINIMAL TRACK TRIMLESS

Almost imperceptible, integrates into the ceiling or wall, resembling a discreet fissure

MINIMAL TRACK