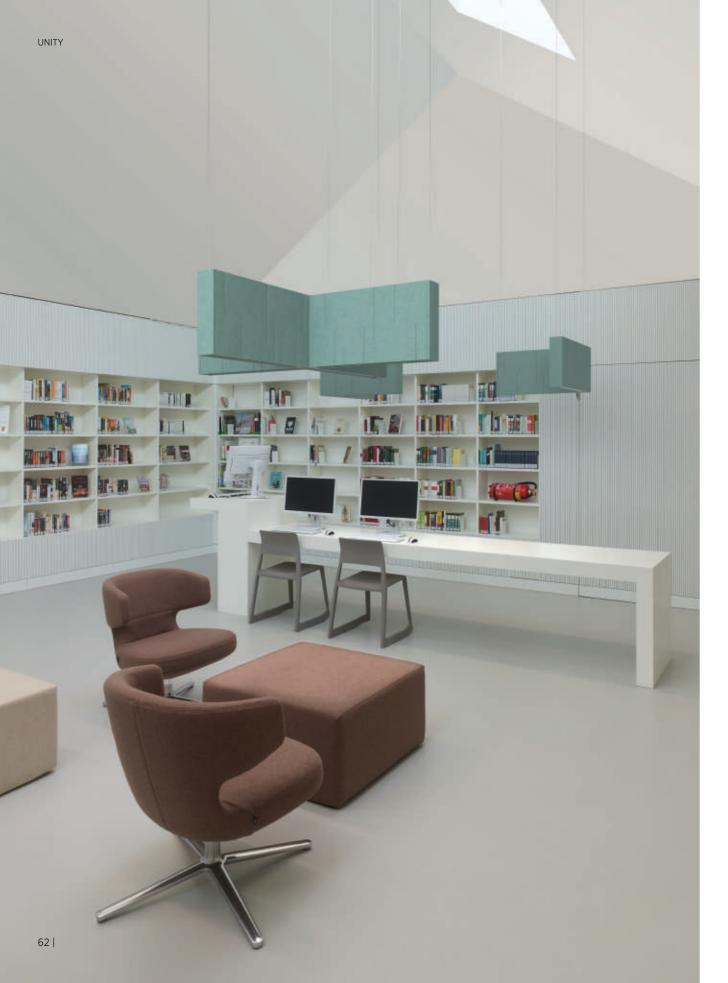

## UNITY

Harmonizing all the requirements of professional interior spaces to optimize the human experience, UNITY blends key qualities to create a pleasant environment that enhances both comfort and productivity: noise-free surroundings, task-adaptive lighting, a vibrant color palette, and light quality that fits perfectly.

#### A VIBRANT ENVIRONMENT

Enhanced by its striking visual impact, the vertical modules are enveloped in sound-absorbing textile, boasting a stunning palette of 32 colors. Its versatility allows for the creation of groups, islands, over-bars, and infinite lines, making it a captivating element that fills the space with warm textures and vibrant colors. Combined with its quality lighting, it elevates the overall ambiance to a more appealing level.