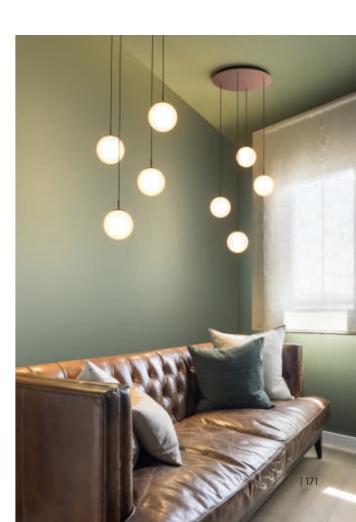

### SNOOKER

SNOOKER is a spherical spotlight beautifully suspended in space, adding a touch of grace and joy. Its decorative character is enhanced with innovative materials and colorful finishes. Its body hides a concealed spotlight within its core, providing glare-free lighting from beneath.

### LFO TECH: COMFORT AND QUALITY OF LIGHT

SNOOKER features advanced LFO lens technology for creating unique scenarios with a highly defined light beam. This patented lens efficiently directs light, creating a dramatic separation of lights and shadows for an original interpretation of space. With a beam angle of 32° and 58°, the lens ensures high visual comfort and a remarkably low UGR, enhancing the luminaire's versatility.

SNOOKER glass unique on the market, brilliance in combination with diffuse vertical light distribution. High intensity at the table and optimum facial brightness.

The perfect luminaire for your dining table!