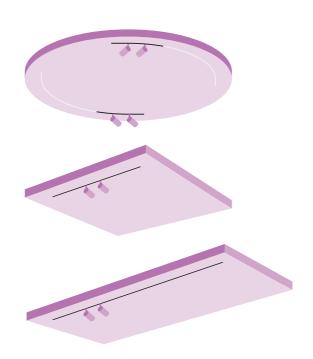

## JUST BLACK ACOUSTIC

JUST BLACK merges with ACOUSTIC technology in distinctive mini-luminaries that seamlessly integrate into colorful acoustic panels.

This discreet and elegant combination can be arranged with JUST BLACK inserts, tailored to the specific needs of the space, creating a serene oasis where light and sound come together to enhance the well-being of people.

# PANELS THAT HARMONIZE LIGHT & SOUND

JUST BLACK ACOUSTIC features circular, rectangular and quadrangular panel shapes. The panels offer both surface and suspension mounting options, each presented in distinctive configurations to achieve the perfect balance between lighting and sound absorption in your space.