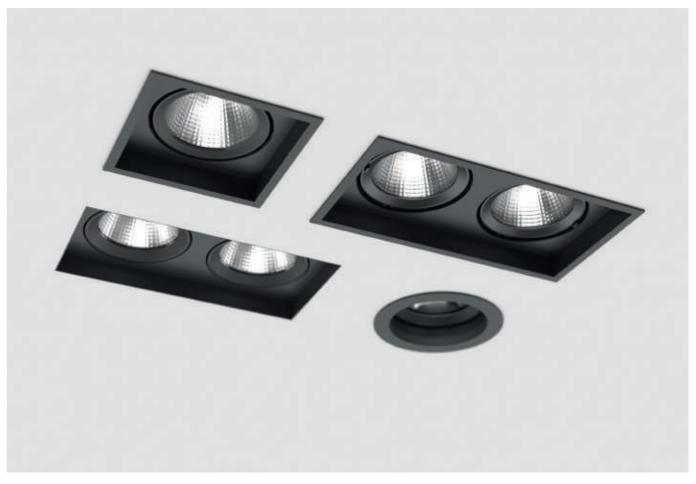

## MECHANIQ

MECHANIQ is a downlight with a swivelling rotation feature, designed for professional lighting in retail settings.

MECHANIQ simplifies professional shop lighting with flexible recessed spots for easy use.

The product family offers three groups in SQUARE and ROUND designs, with options for RECESSED, TRIMLESS, and DOUBLE version.

**COMFORT:** Setback unit at 30 mm (M) and 48 mm (L), enhancing visual comfort with 30° tilt and 355° rotation.

#### TYPES OF MECHANIQ

302 |