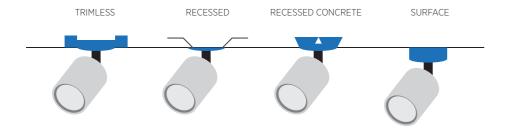

### TYPES OF SIGN

SIGN has a variety of mounting each with a distinctive and captivating feature.

TRIMLESS & RECESSED: A circle of uniform light, reminiscent of an architectural skyline. The bezel-mounted features a thin, elegant framing.

**SURFACE:** This flat cylinder enhances a colored profile, and the DIVA version, slightly separated from the ceiling, adds depth with subtle indirect lighting.

SUSPENSION: Wide and stunning, SIGN hangs with innovative mechanisms. DIVA can have strings or a single pole in the TUBE version for suspension. SIGN DIVA DANCER and FLEX can move on each axis at their front, respectively.