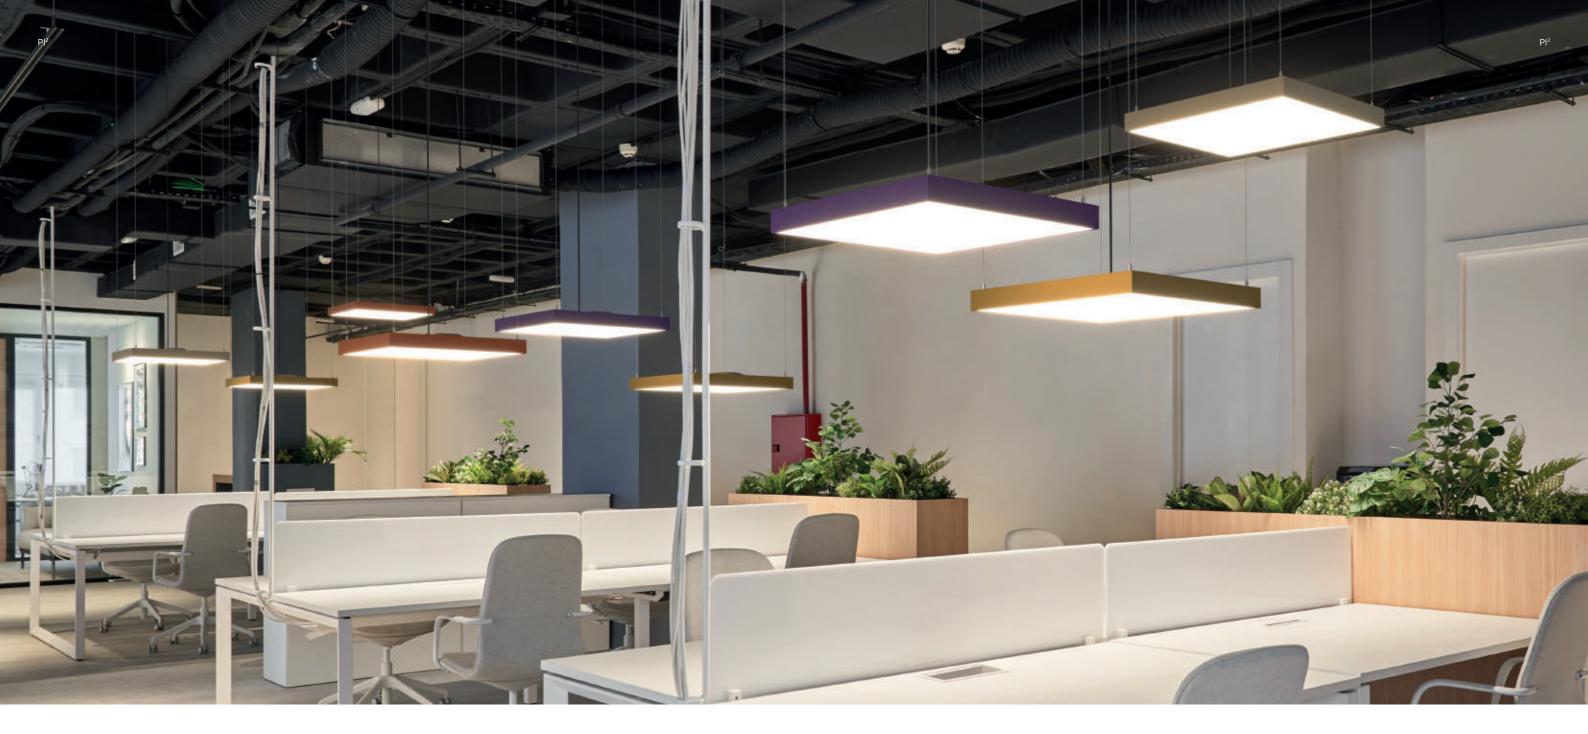

## HYPRO

HYPRO is a highly versatile and professional lighting system suitable for workspaces, but also any kind of environment. It can be installed on walls, ceilings, or as a floor fixture, offering flexible installation options. HYPRO seamlessly integrates into different architectural styles while maintaining a consistent aesthetic.

## HYPRO AT THE OFFICE HYPRO provides challenging spaces

HYPRO provides top-quality lighting for challenging spaces like work environments. It can be customized with different lighting solutions, including RICO reflectors for efficient, glare-free lighting, MAGIQ for direct and zoned illumination, and the option to add indirect lighting for a pleasant atmosphere.

#### PETER ANDRES' STAND-ALONE HYPRO-F

HYPRO-F, designed by Peter Andres, stands next to your workspace. This efficient and glare-free office lighting system enables to adjust the light beam in a seamless transition between direct and diffuse lighting without changing the light output.