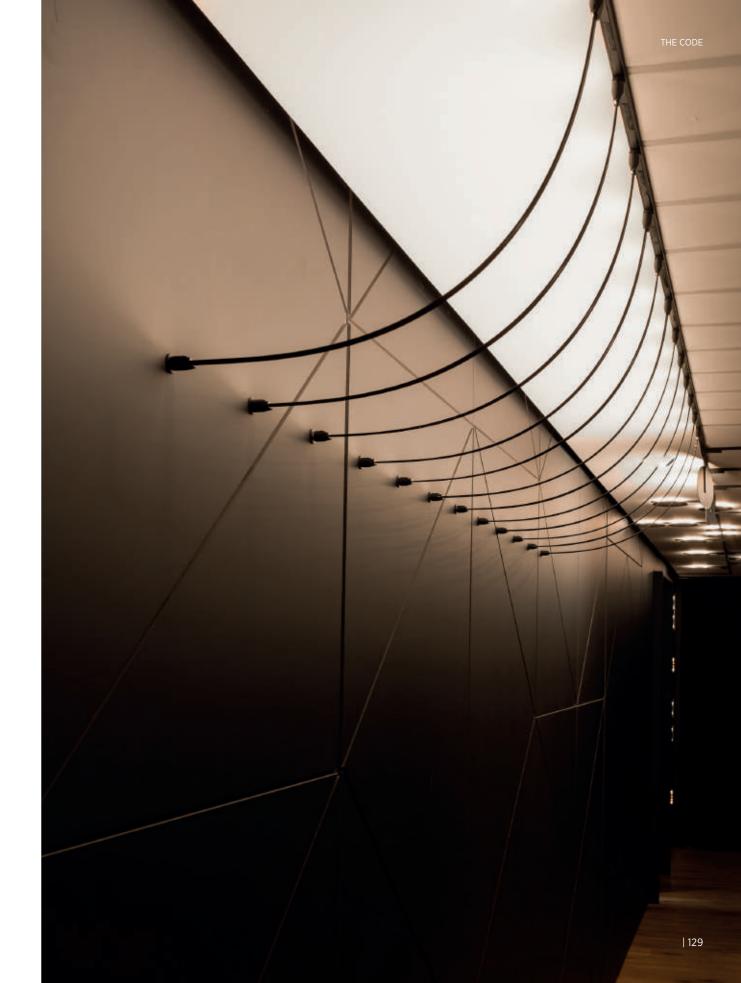

## THE LIGHTING SCULPTURES

While CODE's LED boards serve as units, architects and specifiers can creatively craft bold sculptures using strips, chains, and towers. With MINIMAL TRACK and CODE elements as building blocks, Tom Dixon designed iconic PROLICHT sculptures: three stand-alone luminaires, a suspended chandelier in three sizes, and a wall-surface decorative lighting explosion.

## TRANSFORM SPACES

The versatility of THE CODE system is boundless, as it is entirely customizable. Tom Dixon's designs seamlessly integrate into the space as artistic and dramatic sculptures or as ad hoc designs. They can fit into residential spaces, gently providing indirect or general lighting.

Moreover, they can integrate barriers in the space and fulfill high vertical spaces with their dramatic presence.