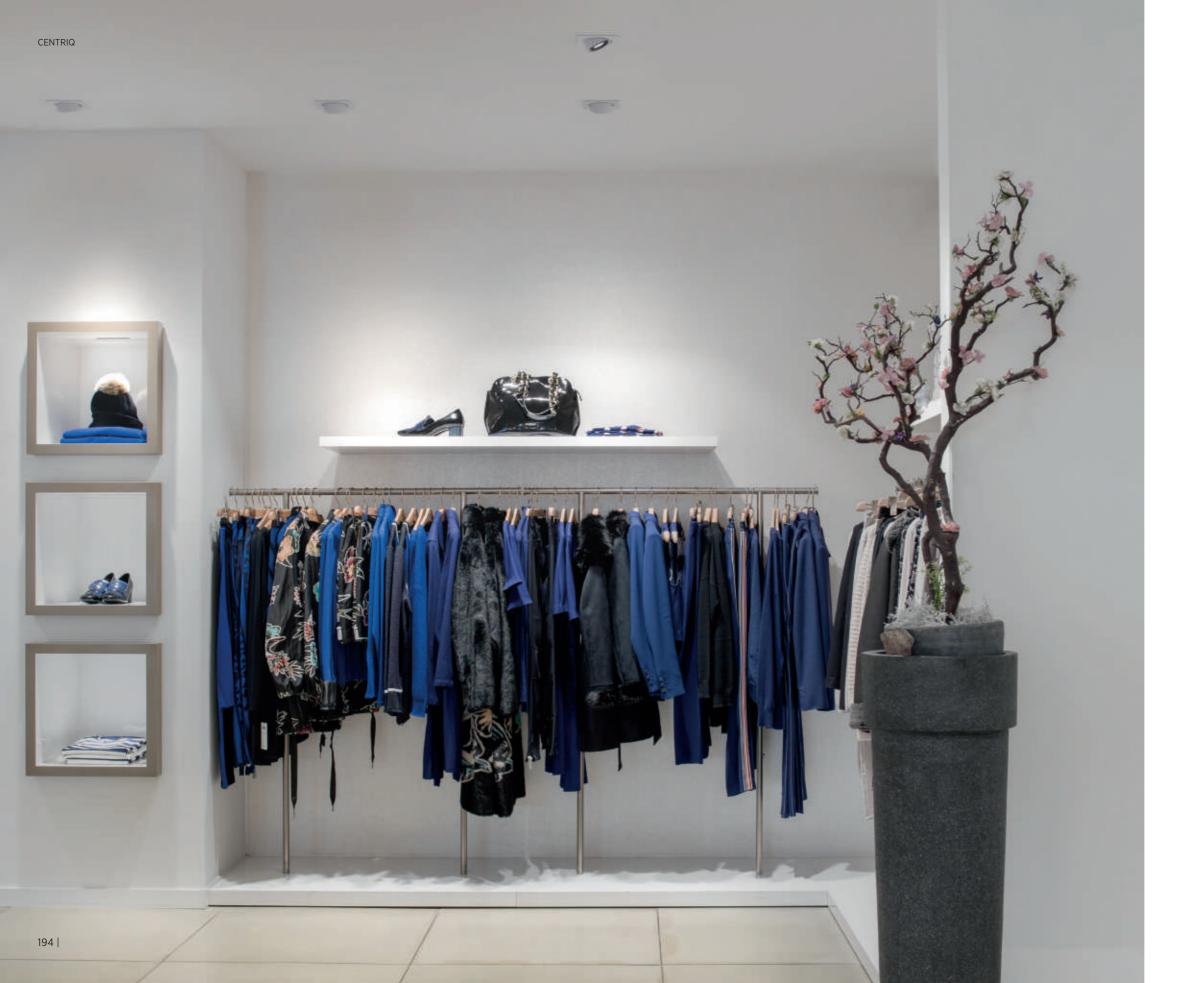

### CENTRIQ

With a consistent minimalist design, CENTRIQ models can be easily combined for uniform illumination. Additionally, they feature advanced lighting technology, providing general, accent, and wall-washing lighting for discreet yet optimal illumination.

# THE NEW CENTRIQ FOR SPOTLIGHTING

Accent lighting can enhance any setting with CENTRIQ, available in both surface-mounted and recessed applications. These spotlights add greater versatility to the product family, enabling you to isolate and highlight specific details in each area.