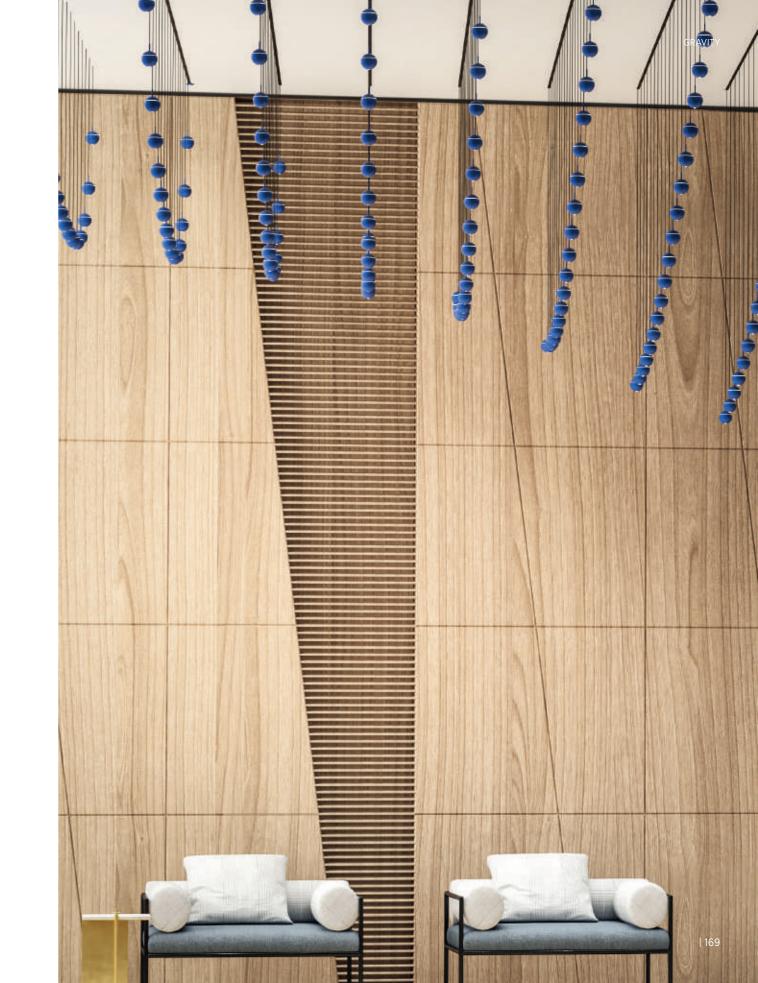

### GRAVITY

An innovative system for lighting creatives to craft unique suspended luminaires. Enjoy complete freedom to design exceptional configurations, drawing graphic patterns on the ceiling for clusters, ergonomic layouts, or three-dimensional arrangements. Design it your way!

| 167

This system features GRAVITY LIFT, offering the freedom to change the height within a certain range, enabling the creation of spatial compositions that can easily evolve over time.

### G-BOARD FOR STUNNING SPACES

G-BOARD, particularly with GRAVITY LIFT, excels in adaptability for evolving layouts, making it an ideal choice for dynamic spaces like lobbies and restaurants with diverse ceiling heights. Meanwhile, G-BOARD MINI shines in isolated applications, introducing beauty and decoration to home settings

# THE MAGIC IN SNOOKER:

Snooker gracefully adjusts to spaces with unexpected configurations, creating a dynamic lighting composition in environments such as lobbies, restaurants, and spaces with varying heights. GRAVITY LIFT system, available for G-Board and G-Channel, allows seamless and toolfree repositioning of its height within a range to adapt