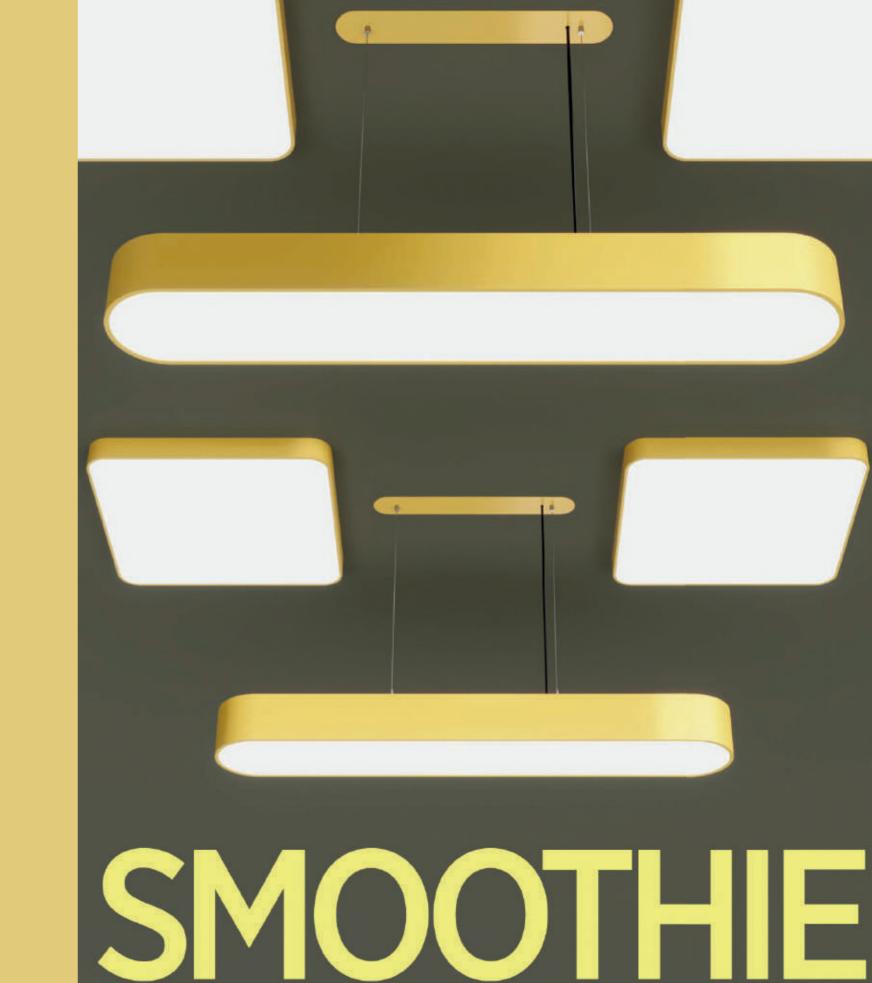

## SMOOTHY

SMOOTHY luminaires, inspired by clouds, cast a soft lighting from above, enhancing spaces with voluminous, playful shapes. Their characteristic yet minimalist aesthetic brings a harmonious touch to interior design, elegantly illuminating public spaces with a gentle glow.

Gentle curves and precisely defined edges:
The SOFT EDGE DESIGN offers designers an organic shape
with wide flexibility. The interplay between soft lines and bold
contours enables the lamp to seamlessly blend into a wide
range of interior designs even in its squared or oval shape.

# SOFT EDGE DESIGN