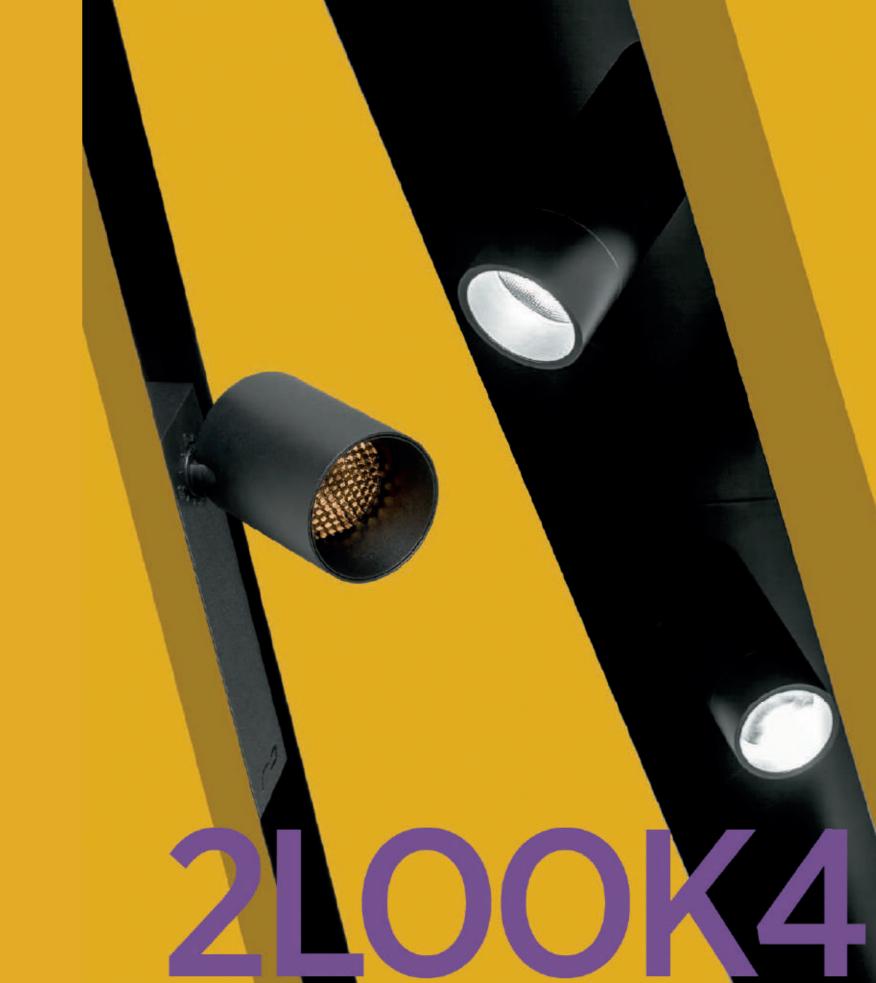

### 2LOOK4

2LOOK4 is an appealing linear system of extruded aluminum with a continuous design. Its elegant black path unifies all segments of general and spotlight lighting tailored for retail. The visual harmony and robustness make it a distinctive element in interior design, with the ability to extract its profile to create various geometric levels.

## 2LOOK4 20 CATCH ATTENTION

2LOOK4 is a powerful system that combines versatile general and spotlighting solutions tailored for various retail scenarios.

**2LOOK4 20** (230 V) features a minimalist 25mm-wide aperture, seamlessly integrating light into architectural spaces.

## 2LOOK4: VISUAL DISCRETION

2LOOK4 maintains the concept of a linear system, emphasizing visual discretion with twotypes of tracks tailored for retail settings:

**2LOOK4 50 PLUG** which integrates MAGIQ glare-free modules, with a tilting capability of 25° and the ability to be relocated without affecting their integration into the track.

deep aesthetic with a black line, allowing for high lumen packages in spotlights.