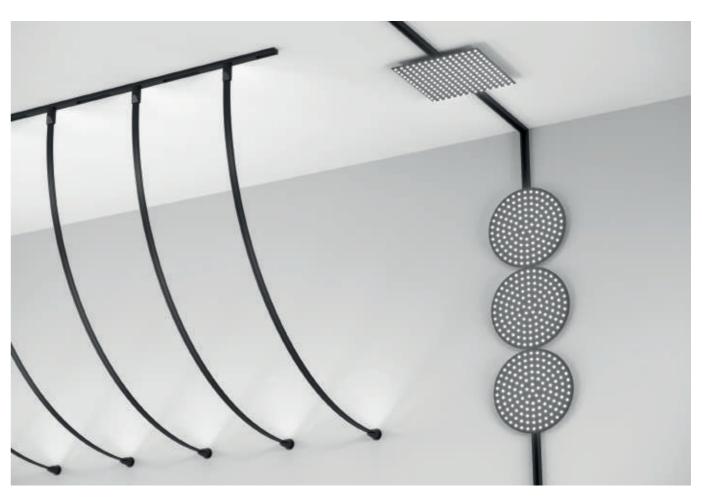

## THE LIGHTING SCULPTURES

While CODE's LED boards serve as units, architects and specifiers can creatively craft bold sculptures using strips, chains, and towers. With MINIMAL TRACK and CODE elements as building blocks, Tom Dixon designed iconic PROLICHT sculptures: three stand-alone luminaires, a suspended chandelier in three sizes, and a wall-surface decorative lighting explosion.

## TRANSFORM SPACES

The versatility of THE CODE system is boundless, as it is entirely customizable. Tom Dixon's designs seamlessly integrate into the space as artistic and dramatic sculptures or as ad hoc designs. They can fit into residential spaces, gently providing indirect or general lighting.

Moreover, they can integrate barriers in the space and fulfill high vertical spaces with their dramatic presence.