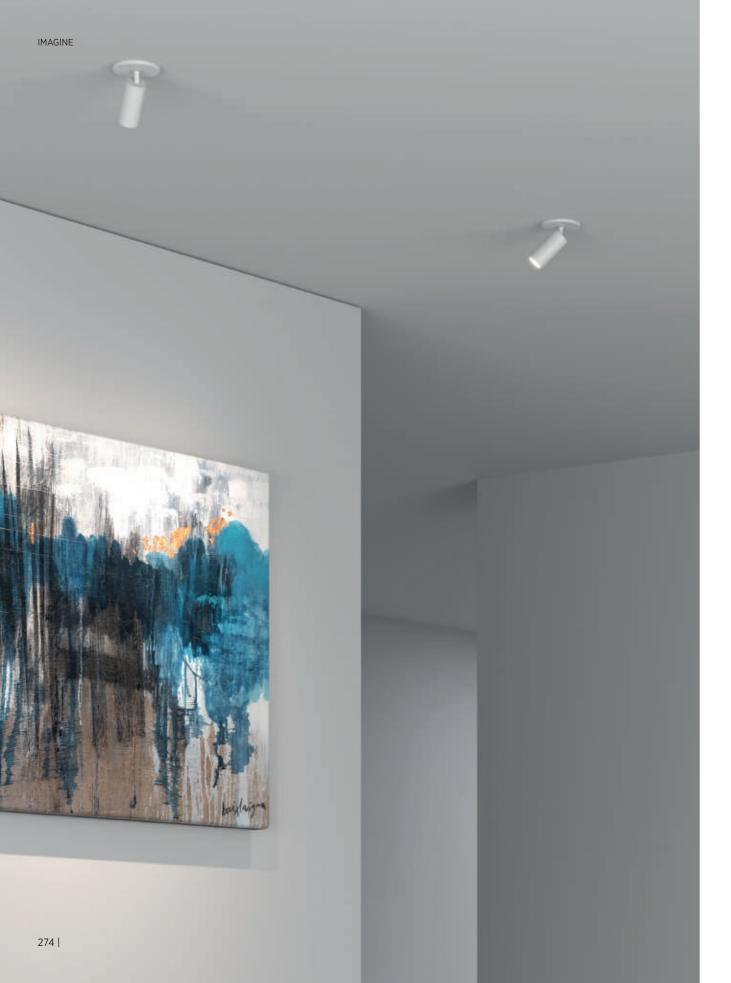

### IMAGINE

IMAGINE is a spotlight designed to deliver exceptional performance, offering a variety of mounting options, sizes, and light beam angles. From general illumination to accent lighting, IMAGINE meets your diverse needs while maintaining a contemporary cylindrical shape.

### IMAGINE, YOUR PERFECT SPOTLIGHT

IMAGINE introduces an elegant projector suitable for all PROLICHT's track systems. Moreover, the range expands its applications with trimless, recessed, and surface-mounted fittings.

The sleek and modern spots feature a distinctive articulated arm, providing 350° adjustment and 90° tilting.

272 | |273