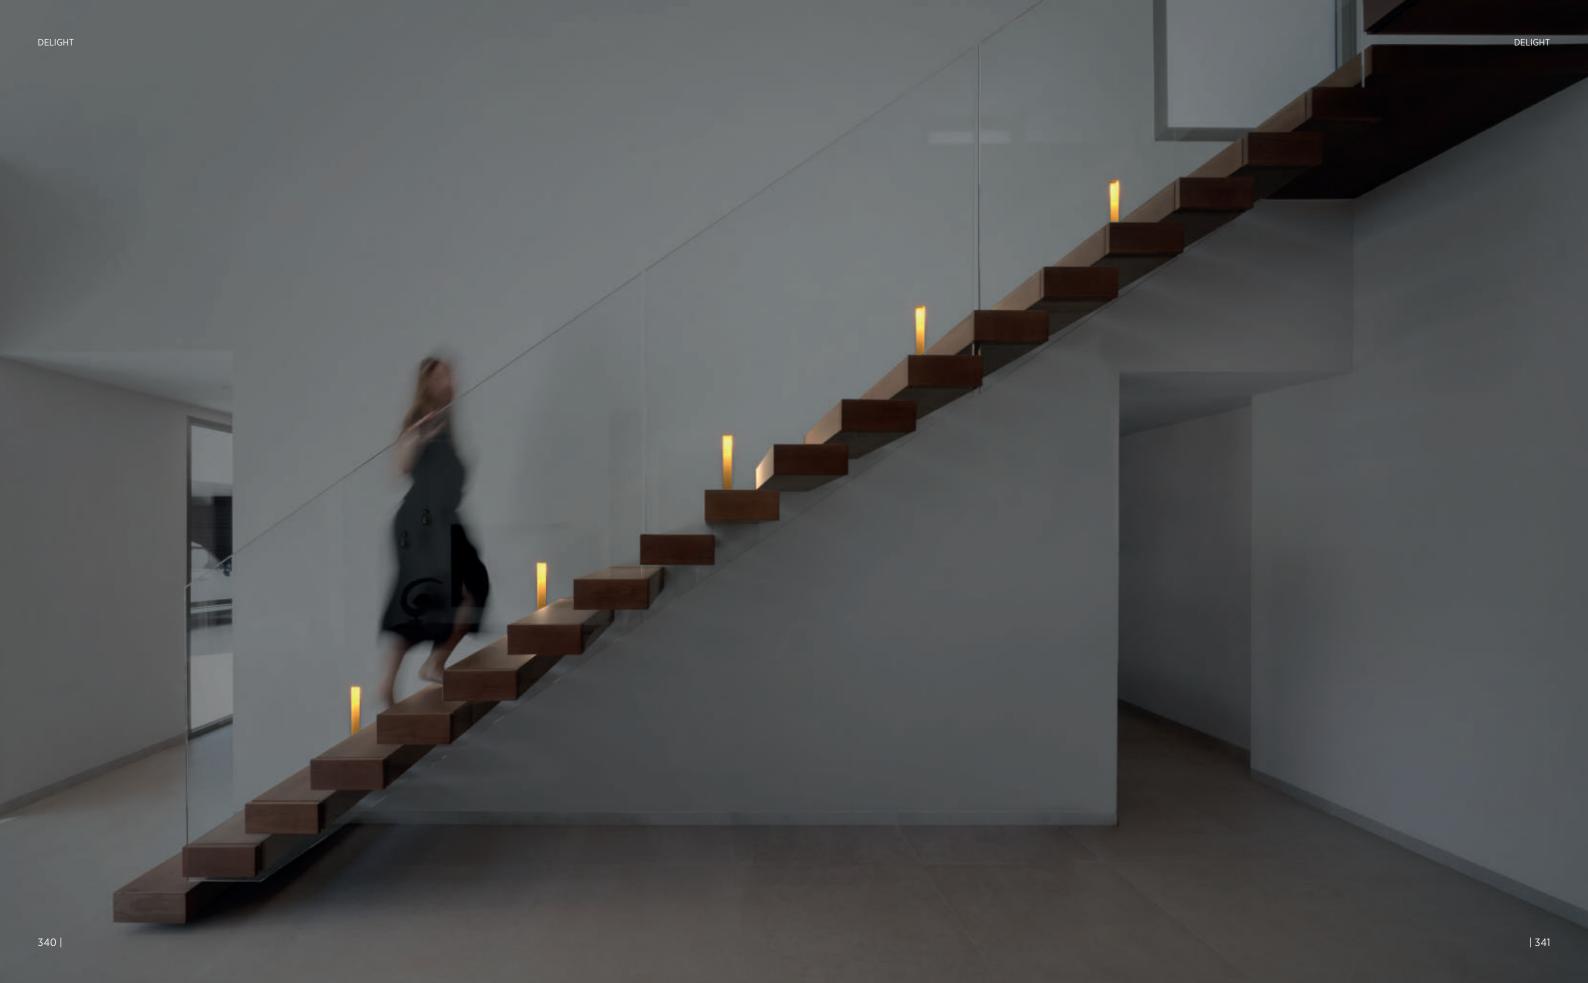

## DELIGHT

DELIGHT is a wall mounted luminaire with whimsical shapes casting dramatic light on corridors, stairs, and pathways. Its integrated body visually transcends, forming a colorful symphony with customizable finishes. Technological sophistication optimizes lighting uniformity, elegantly transforming spaces.

DELIGHT DELIGHT

#### ARCHITECTONIC LIGHT FOR SAFE SPACES

The refined accent lights of DELIGHT enhance security by providing impeccable guidance in dark spaces, seamlessly blending function and design. Whether in homes or public areas, DELIGHT transforms wayfinding into an enchanting journey, elevating safety with style.