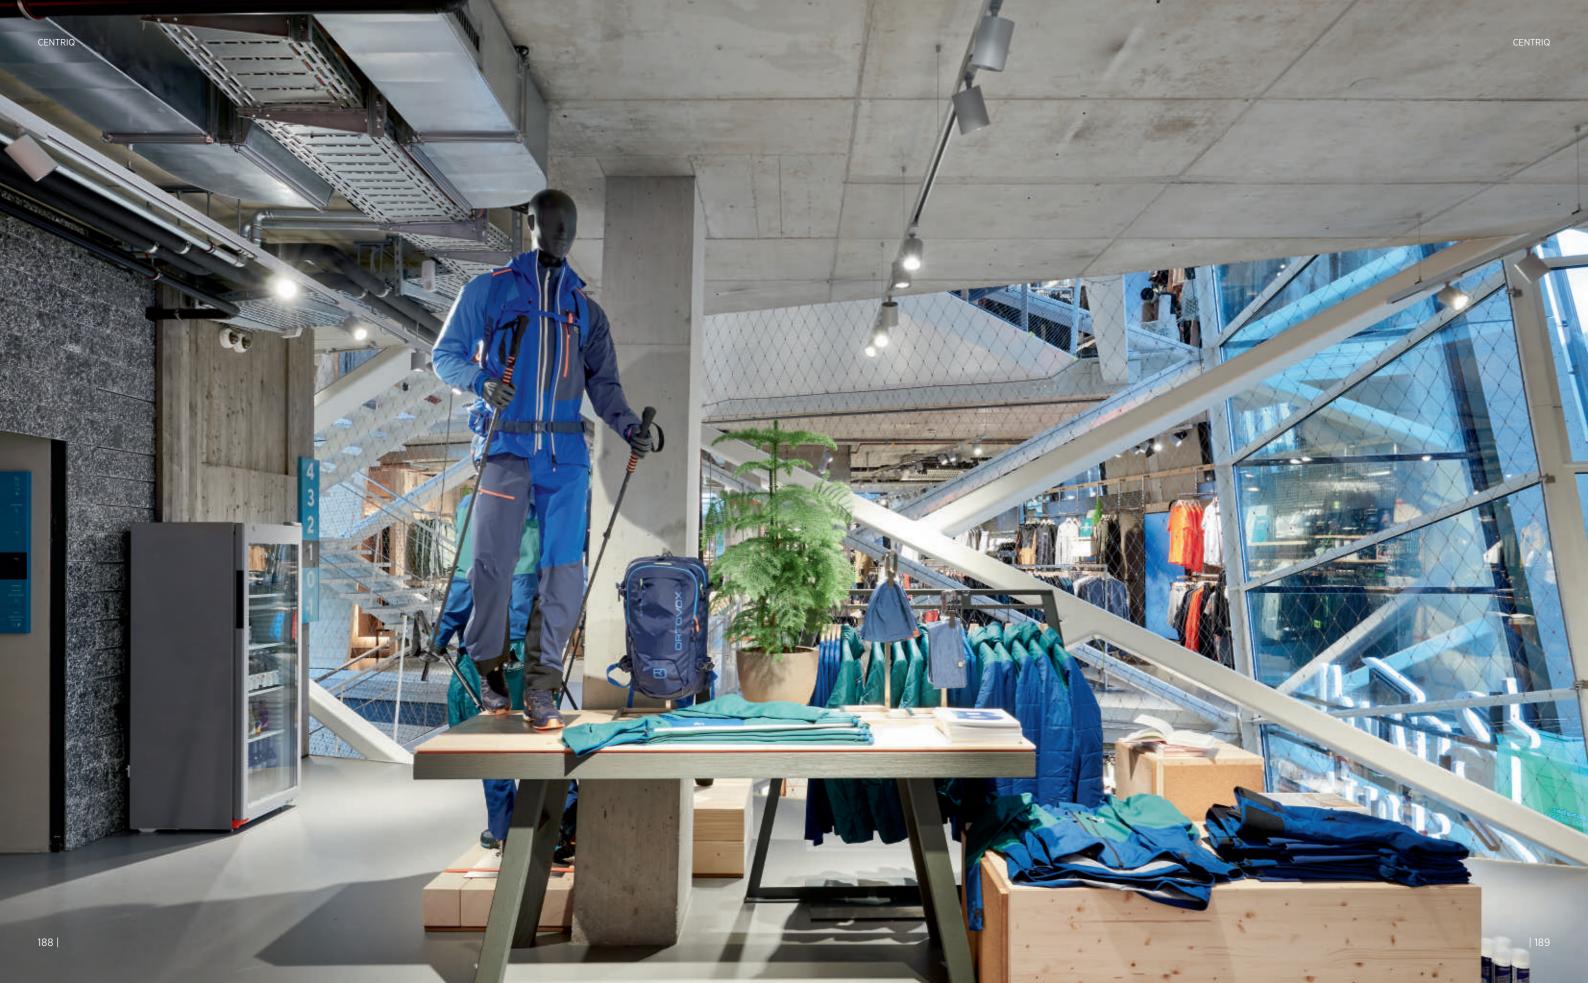

# THE NEW CENTRIQ FOR SPOTLIGHTING

Accent lighting can enhance any setting with CENTRIQ, available in both surface-mounted and recessed applications. These spotlights add greater versatility to the product family, enabling you to isolate and highlight specific details in each area.

### INTENSE DETAILS FOR UNIQUE SPACES

Create standout lighting effects with CENTRIQ projectors. Whether accentuating architectural features, illuminating artworks, or showcasing products, theirspotlights craft well-defined scenes for unique spaces, adding depth and focus.