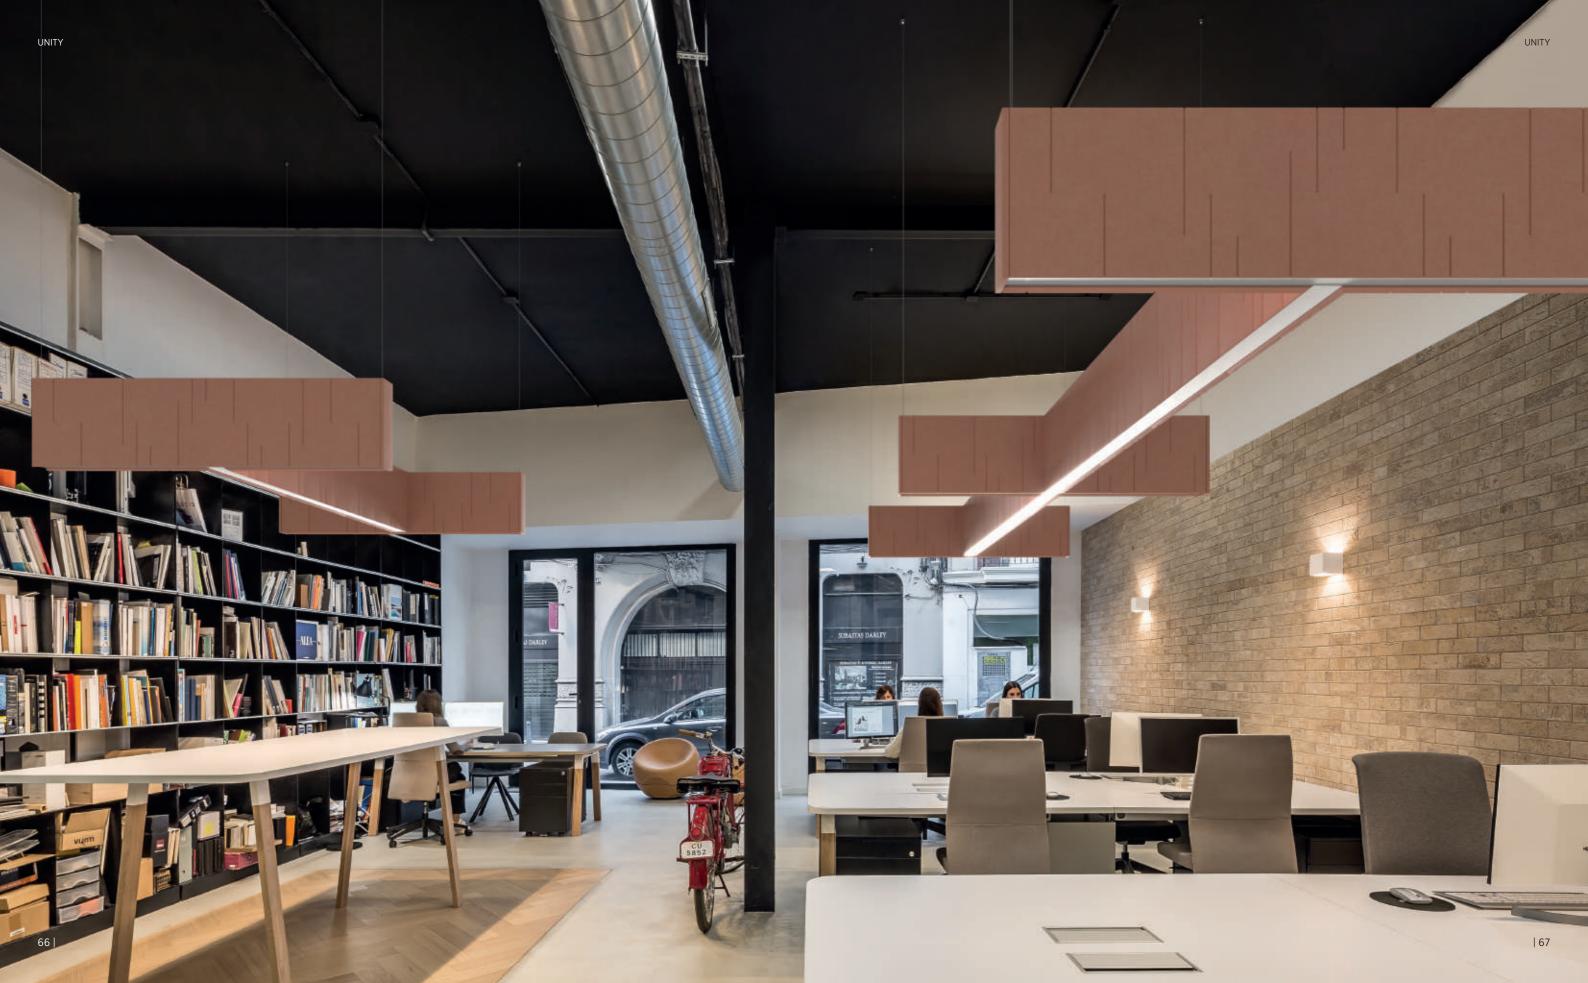

## UNITY

Harmonizing all the requirements of professional interior spaces to optimize the human experience, UNITY blends key qualities to create a pleasant environment that enhances both comfort and productivity: noise-free surroundings, task-adaptive lighting, a vibrant color palette, and light quality that fits perfectly.

## A MODULAR SYSTEM UNITY is designed

UNITY is a versatile modular professional system designed in various shapes, including Y, X, T, L, and also a straight section ranging from 80cm to 2.8m, seamlessly interconnecting to create hubs, and cultivating diverse atmospheres.

#### A VIBRANT ENVIRONMENT

Enhanced by its striking visual impact, the vertical modules are enveloped in sound-absorbing textile, boasting a stunning palette of 32 colors. Its versatility allows for the creation of groups, islands, over-bars, and infinite lines, making it a captivating element that fills the space with warm textures and vibrant colors. Combined with its quality lighting, it elevates the overall ambiance to a more appealing level.

## LIGHT FOR THE MOST DEMANDING

UNITY has a lot to offer with its lighting options, featuring optics that cater to different scenarios to enhance concentration, productivity, and visual comfort.