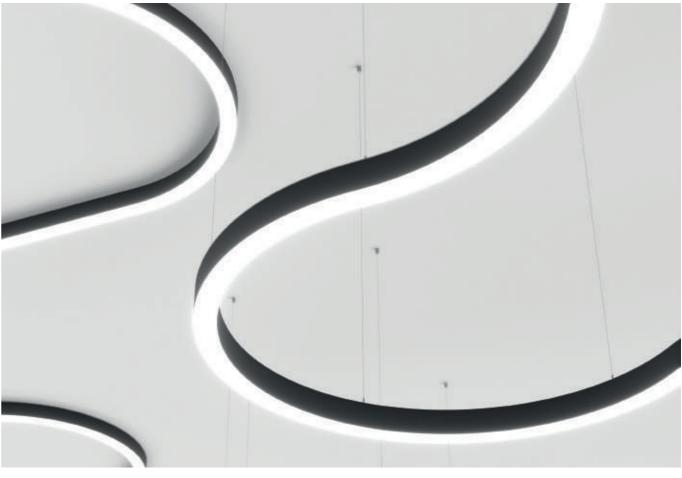

## SUPER-G

SUPER-G is born to emphasize the synergy between architecture and lighting. It allows the designer to draw light lines freely, akin to a freehand sketch, crafting unique shapes with straight lines, curves at various angles, and intersections.

#### UTMOST CREATIVITY OF A LUMINAIRE

SUPER-G concept make it an outstanding element for creative spatial design. Its versatility enables dynamic flow definition, pathway tracing, environment delineation, or architectural enhancement. Used independently, interconnected, or continuously configured, SUPER-G extends lighting possibilities beyond imagination's bounds.

# LIGHT FOR HUGE SPACES

SUPER-G crafts luminous flows that define expansive spaces, imparting a sense of order and personality through light. This infinitely versatile lighting system allows you to experiment with unique forms, illuminating every corner of any public space.

#### THE SUPER-G SYSTEM

The system offers versatile mounting options: recessed, surface-mounted, or suspended. It incorporates a reflector and two diffusers on its front to achieve uniform and efficient lighting. The profile, customizable in any PROLICHT color, accommodates indirect lighting for more pleasant environments.

SUPER-G & SUPER-G SLIM are composed of CURVE AND STRAIGHT modules, and the SUPER-G also allows CROSSING and END CAP modules.