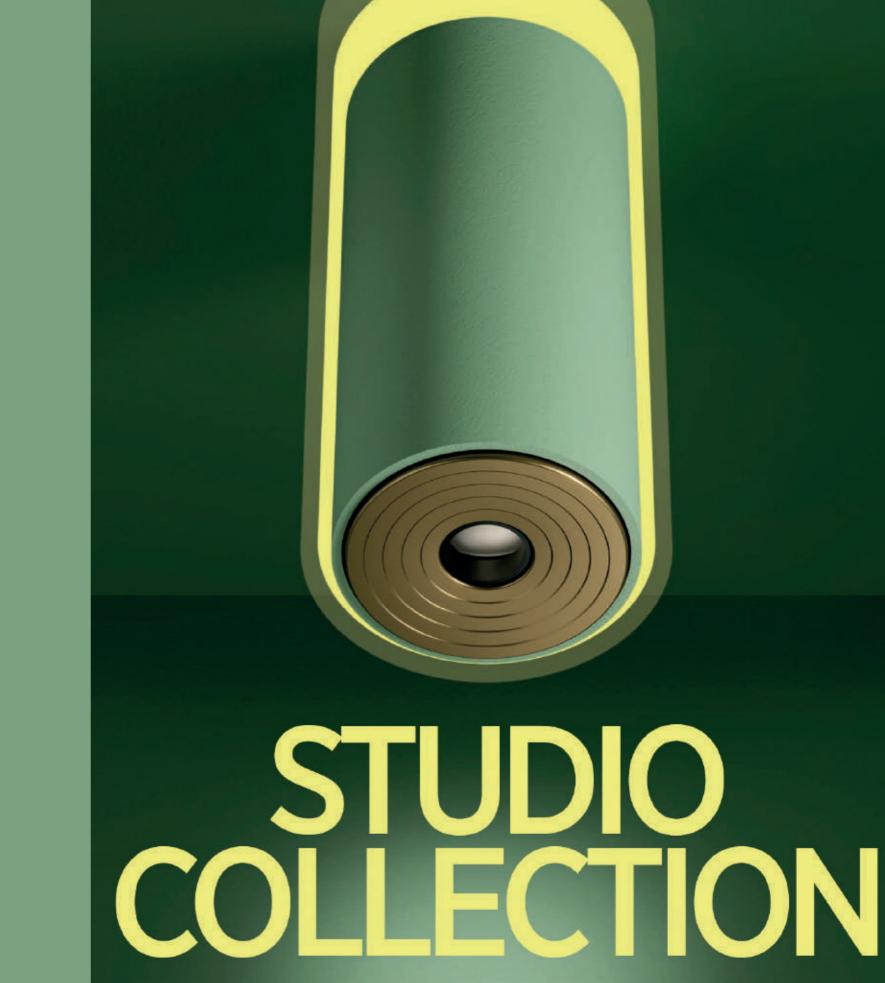

## STUDIO COLLECTION

Our most exemplary product families have undergone re-editing, with STUDIO COLLECTION. These luminaries received a touch of luxury in both visual appeal and material quality, while maintaining their original design. STUDIO COLLECTION stands as a testament to our commitment to contemporary, timeless design.

# TOP DESIGNS WITH PREMIUM CRAFTSMANSHIP

To embody our love for materials and enduring products, we have replaced the conventional finishes with premium ones.

The timeless and minimalistic designs of IMAGINE, HANGOVER and INVADER families achieve a high-end aesthetic, thanks to its components crafted in top quality brass and aluminium. These selected products feature top-efficient MICRO DOT optics to complement their superior attributes.

#### A HINT OF LUXURY AT HOME

Premium materials and metallic finishes add a perception of luxury but also honestly communicate the true nature of the elements that build the product. Metal is an element that address earthy origins, robustness, and singularity. In any interior design, STUDIO COLLECTION encapsulates values of commitment to design and to your own lifestyle, like a complement of jewelry but in architecture.