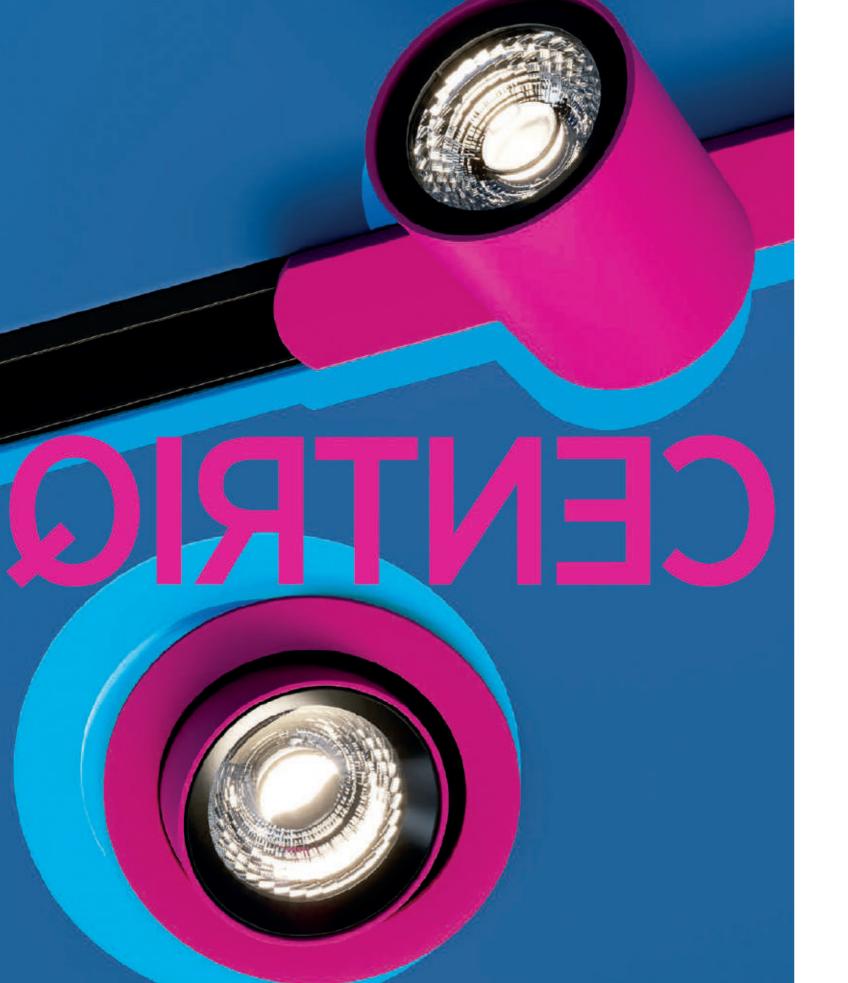

### CENTRIQ

With a consistent minimalist design, CENTRIQ models can be easily combined for uniform illumination. Additionally, they feature advanced lighting technology, providing general, accent, and wall-washing lighting for discreet yet optimal illumination.

# THE NEW CENTRIQ FOR SPOTLIGHTING

Accent lighting can enhance any setting with CENTRIQ, available in both surface-mounted and recessed applications. These spotlights add greater versatility to the product family, enabling you to isolate and highlight specific details in each area.