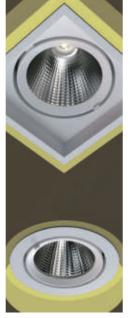

### OIKO PRO

Exceptional light quality in a compact design. Ideal for uniform, glare-free lighting in retail and office spaces, these versatile LED downlights seamlessly fit into ceilings with minimal installation depth, offering plenty of options for various applications.

### THE OIKO FAMILY

OIKO offers versatile lighting solutions with recessed, surface-mounted, and suspended options, suitable for track and standalone installations. The OIKO family maintains a consistent and cohesive aesthetic across all mounting options, even as it is divided into ROUND and SQUARE shapes.

### CONTROL & QUALITY OF THE LIGHT BEAM

OIKO PRO utilizes advanced optical technology to provide precise beam angles (10°, 30°, 50°, 70°, wall wash with downlight function), ensuring pure lighting in each case. Even in the specific and unique WALLWASH reflectors that deliver vertical and downward illumination the performance is remarkable. The reflector is especially designed for multiple light-colors COB´s to guarante perfect mixing of both light-colors.

### RESTYLING THE OIKO PRO

OIKO PRO SLIM represents a refined evolution of the family's spotlight, achieved by reducing the diameter of its cylindrical body.

Consequently, the luminaire is transformed into an exceptionally slim and stylish spotlight, ensuring a visually sleek perception of the lighting product.