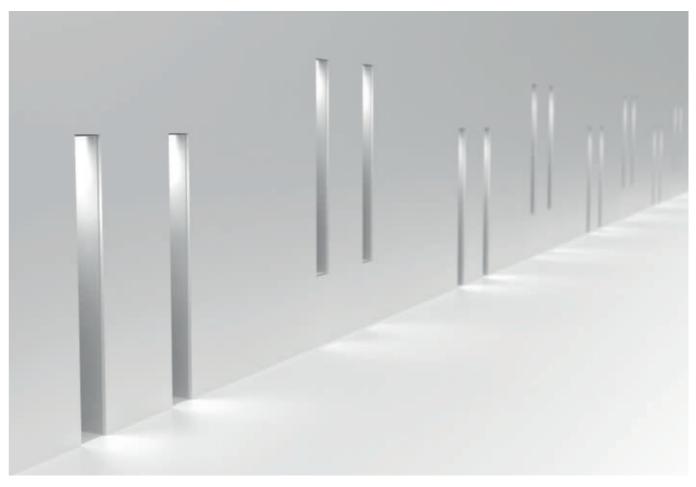

#### **RECESSED MOUNTING:**

**GOO!:** A classic geometrically faceted aperture that can illuminate independently or cast light for floor washing.

**LOLLIPOP:** A playful dot available in SQUARE or ROUND shapes that can project either thin or wide beams of light onto the floor.

**STRING:** A vertical or horizontal line that seamlessly integrates with the architectural surroundings, emitting versatile beams of light, either wide or thin, onto the floor.

#### TRIMLESS MOUNTING:

ONLY LIGHT: This illumination mimics a bright architectural opening on the wall. It can be installed flush with the floor or elevated from it, seamlessly blending with the overall design.

#### ARCHITECTONIC LIGHT FOR SAFE SPACES

The refined accent lights of DELIGHT enhance security by providing impeccable guidance in dark spaces, seamlessly blending function and design. Whether in homes or public areas, DELIGHT transforms wayfinding into an enchanting journey, elevating safety with style.