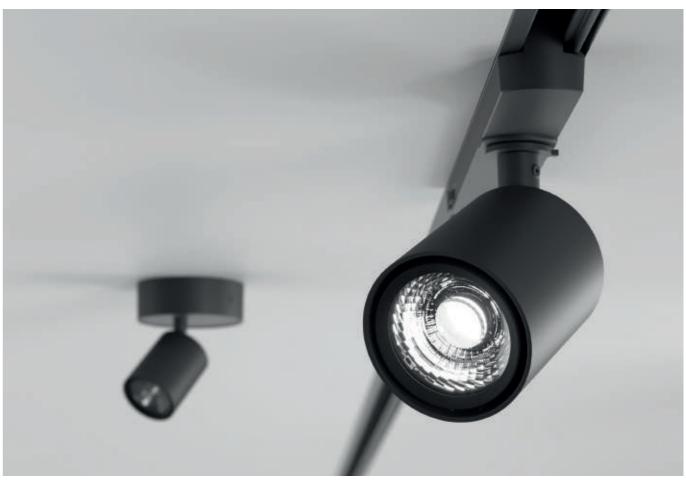

### CENTRIQ

With a consistent minimalist design, CENTRIQ models can be easily combined for uniform illumination. Additionally, they feature advanced lighting technology, providing general, accent, and wall-washing lighting for discreet yet optimal illumination.

# THE NEW CENTRIQ FOR SPOTLIGHTING

Accent lighting can enhance any setting with CENTRIQ, available in both surface-mounted and recessed applications. These spotlights add greater versatility to the product family, enabling you to isolate and highlight specific details in each area.