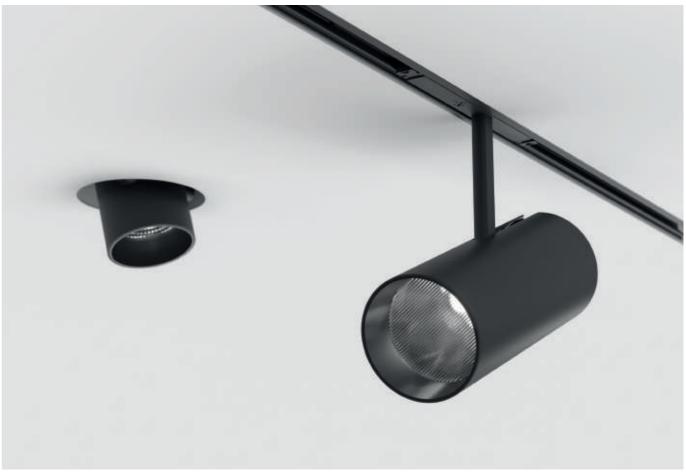

### IMAGINE

IMAGINE is a spotlight designed to deliver exceptional performance, offering a variety of mounting options, sizes, and light beam angles. From general illumination to accent lighting, IMAGINE meets your diverse needs while maintaining a contemporary cylindrical shape.

### IMAGINE, YOUR PERFECT SPOTLIGHT

IMAGINE introduces an elegant projector suitable for all PROLICHT's track systems. Moreover, the range expands its applications with trimless, recessed, and surface-mounted fittings.

**SQUARE & ROUND:** Downlight version is available in two different fittings.

**FLEX:** Smoothly adjusts its beam angle from 14° to 48°, maintaining a consistent aesthetic.

**MICRO AND MICRO DOT:** Miniaturized spotlights, an engineering craft of luminaires.

The sleek and modern spots feature a distinctive articulated arm, providing 350° adjustment and 90° tilting.

272 | |273