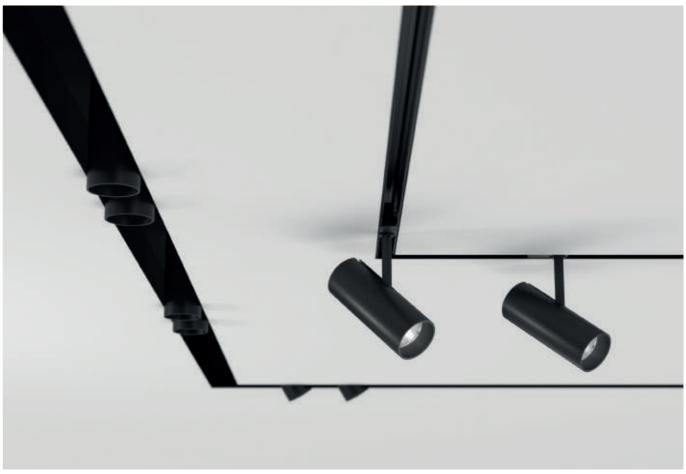

### 2LOOK4

2LOOK4 is an appealing linear system of extruded aluminum with a continuous design. Its elegant black path unifies all segments of general and spotlight lighting tailored for retail. The visual harmony and robustness make it a distinctive element in interior design, with the ability to extract its profile to create various geometric levels.

## 2LOOK4 20 CATCH ATTENTION

2LOOK4 is a powerful system that combines versatile general and spotlighting solutions tailored for various retail scenarios.

**2LOOK4 20** (230 V) features a minimalist 25mm-wide aperture, seamlessly integrating light into architectural spaces.

## 2LOOK4: VISUAL DISCRETION

2LOOK4 maintains the concept of a linear system, emphasizing visual discretion with twotypes of tracks tailored for retail settings:

**2LOOK4 50 PLUG** which integrates MAGIQ glare-free modules, with a tilting capability of 25° and the ability to be relocated without affecting their integration into the track.

deep aesthetic with a black line, allowing for high lumen packages in spotlights.