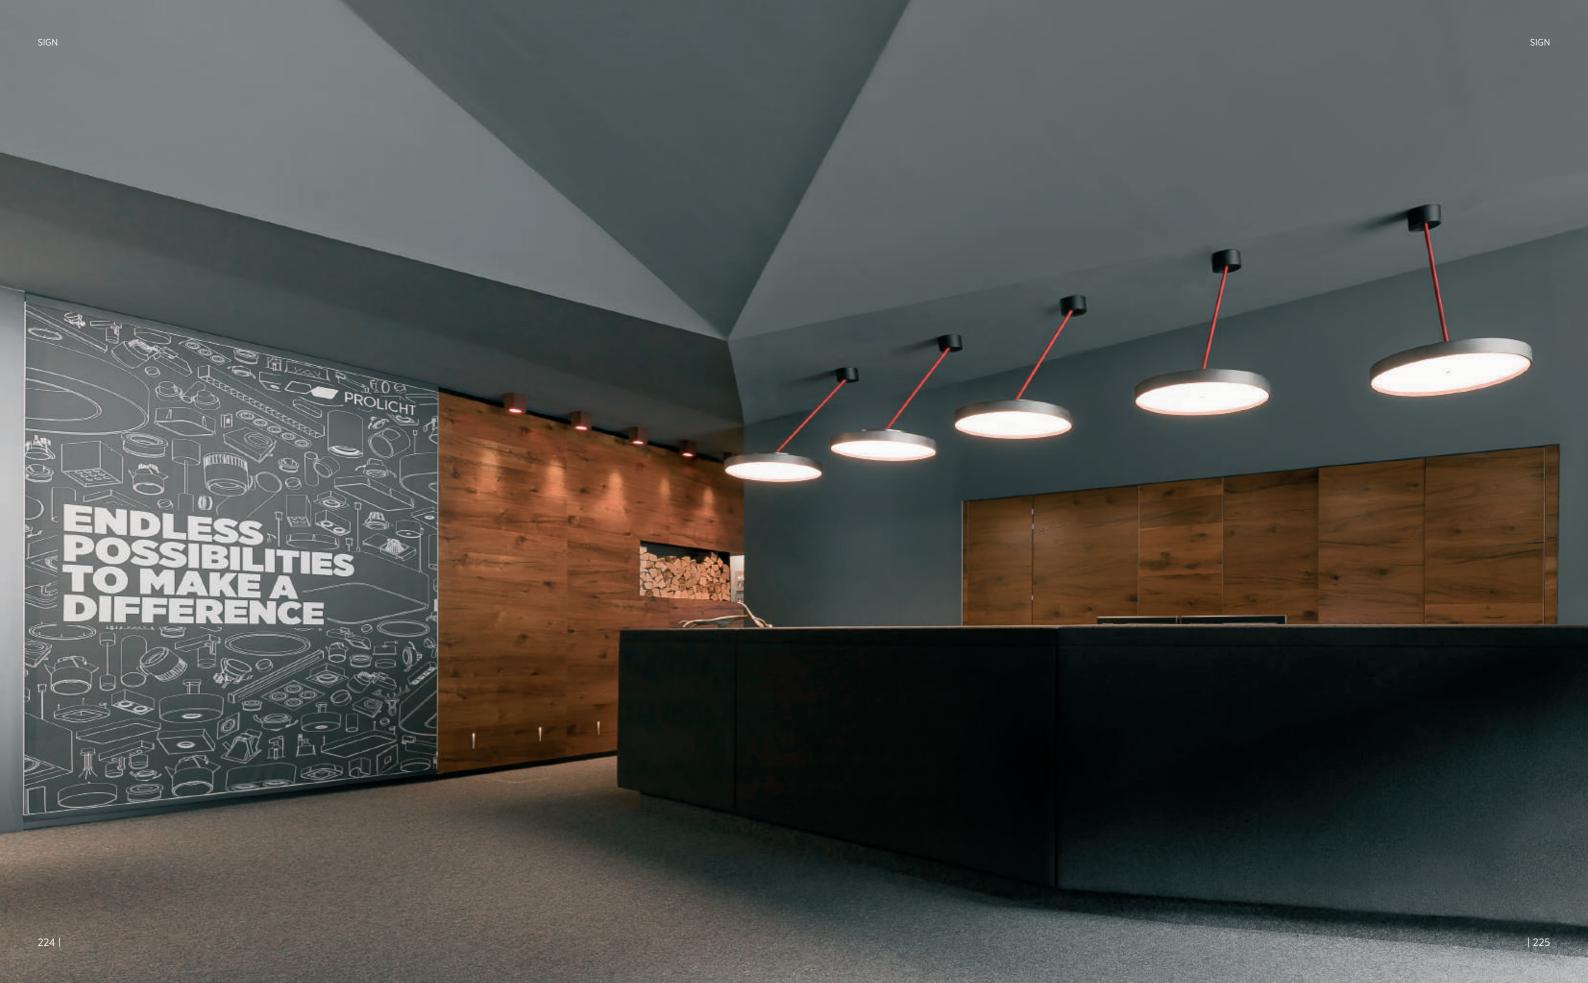

### SIGN

SIGN redefines general lighting through an innovative approach to the classic ceiling fixture, offering innovative details in its construction, functionality, perceived value, and lighting quality.

## BIG SPACES, SIGN FOR THIS

SIGN is a luminaire that elegantly and subtly provides general lighting in a space. Adding captivating color details, it creates an interplay of colors that is truly distinctive. This adds a special value to large public spaces or hospitality environments.

### **DETAILED COLORING**

SIGN has infinitely customizable details that transform this elegant luminaire into a unique piece.

KORONA EFFECT SHINE: a playful glowing ring around the diffuser available in 6 colors.

KORONA EFFECT FRAME: a touch of color inside the frame that enhances the set-back diffuser within the luminaire.

CENTRAL SUSPENSION COLORED WIRES:

power cables available in 5 different colors.