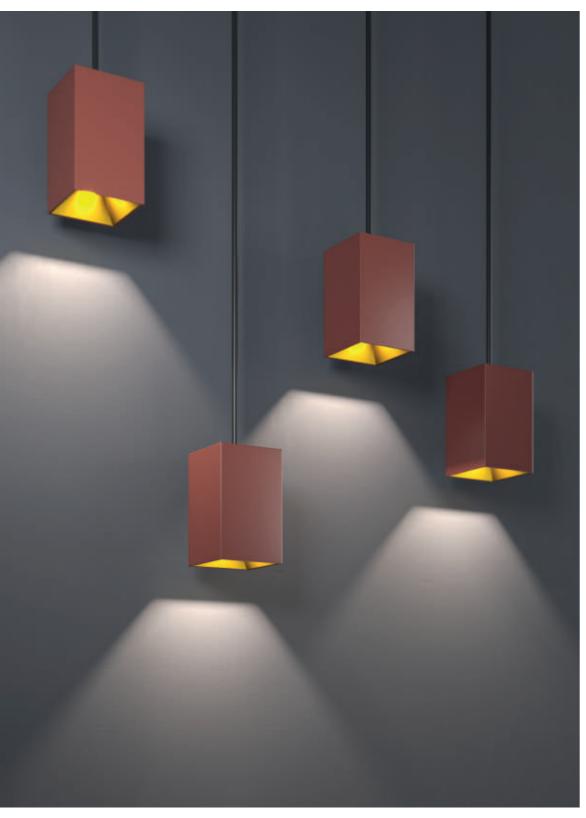

#### LULLABY

by Marc Sadler

An emotionally compelling pendant light, born from Marc Sadler's creative intuition, coupled with PROLICHT's exploration of materials, technology, and design. LULLABY is a sculpture that resembles a chandelier—a contemporary masterpiece combining ambient lighting and sound absorption.

LULLABY