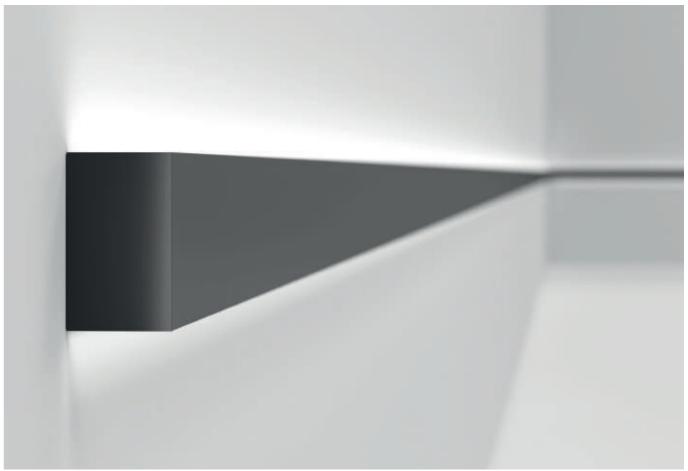

# NEVERENDING

With NEVERENDING, light becomes an integral architectural element, illuminating the space simultaneously. It extends endlessly, accentuating the volumes and geometry of the room by running through the wall.

### SOFT INDIRECT LIGHTING

Wall-mounted, this double-emission lamp directs light both upwards and downwards, pleasantly illuminating the space. Its rays become a minimalist yet fascinating source of indirect lighting. It highlights their soft effect when seamlessly integrated or enhanced with personalized finishes.

# LIGHT AS GUIDANCE

These lights are perfect for spaces with ceiling constraints, whether due to low ceilings or no electrical connections. NEVERENDING extends boundlessly, offering custom lighting, making it an ideal luminary for guiding through extensive pathways in any hospitality building.