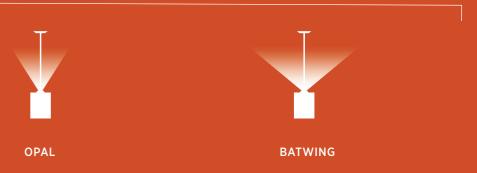

#### LIGHTING OPTICS

**OPAL:** Diffuses uniformly the light for a homogeneous light beam.

MICROPRISM: Manages glare effectively in high ceilings.

**GLARE CONTROL:** Provides abundant light without inducing glare.

#### LIGHTING OPTICS

**OPAL:** Smooth and defined light distribution.

MICROPRISM: Controls glare in high ceilings.

**GLARE CONTROL:** Ample light without causing glare.

**RASTER:** Discrete light points for maximum visual comfort, ideal for high-demand environments like workspaces.

**OPAL:** Smooth and defined light distribution.

BATWING: Wide ceiling illumination.