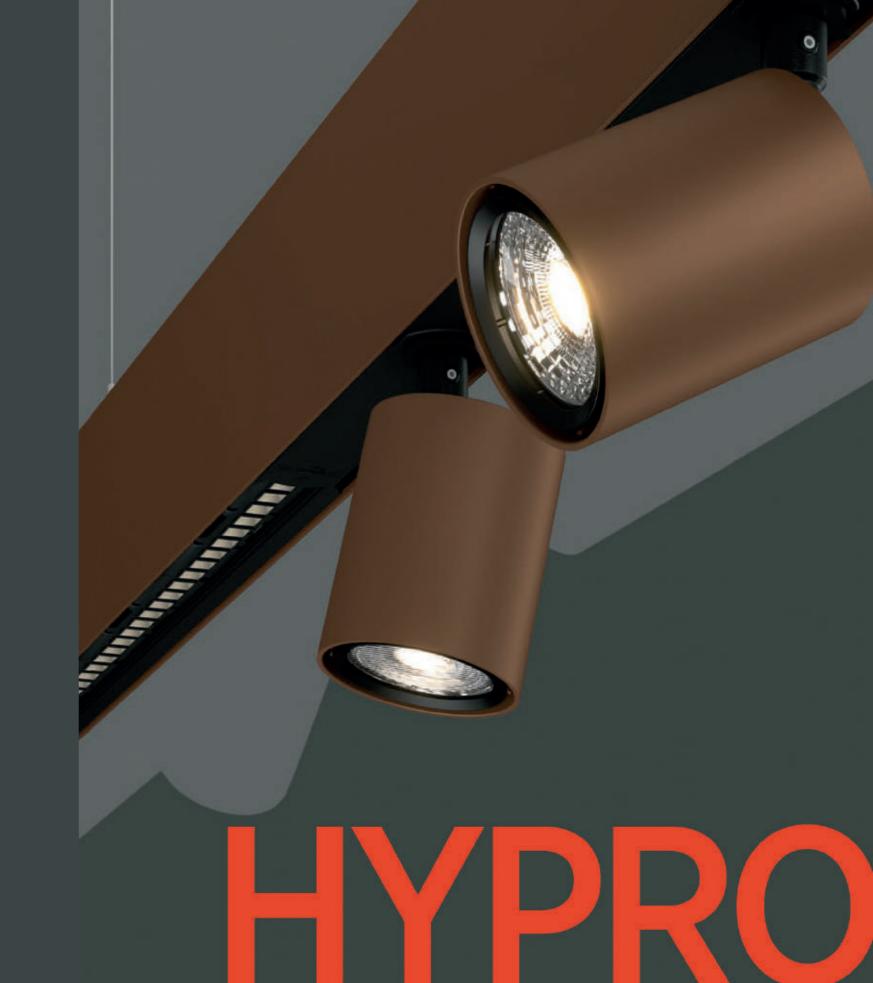

## HYPRO

HYPRO is a highly versatile and professional lighting system suitable for workspaces, but also any kind of environment. It can be installed on walls, ceilings, or as a floor fixture, offering flexible installation options. HYPRO seamlessly integrates into different architectural styles while maintaining a consistent aesthetic.

# HYPRO 90|

#### **HYPRO INSERTS**

Accent and general lighting are offered in a variety of different inserts, with a wide choiche of optics and lumen packages.