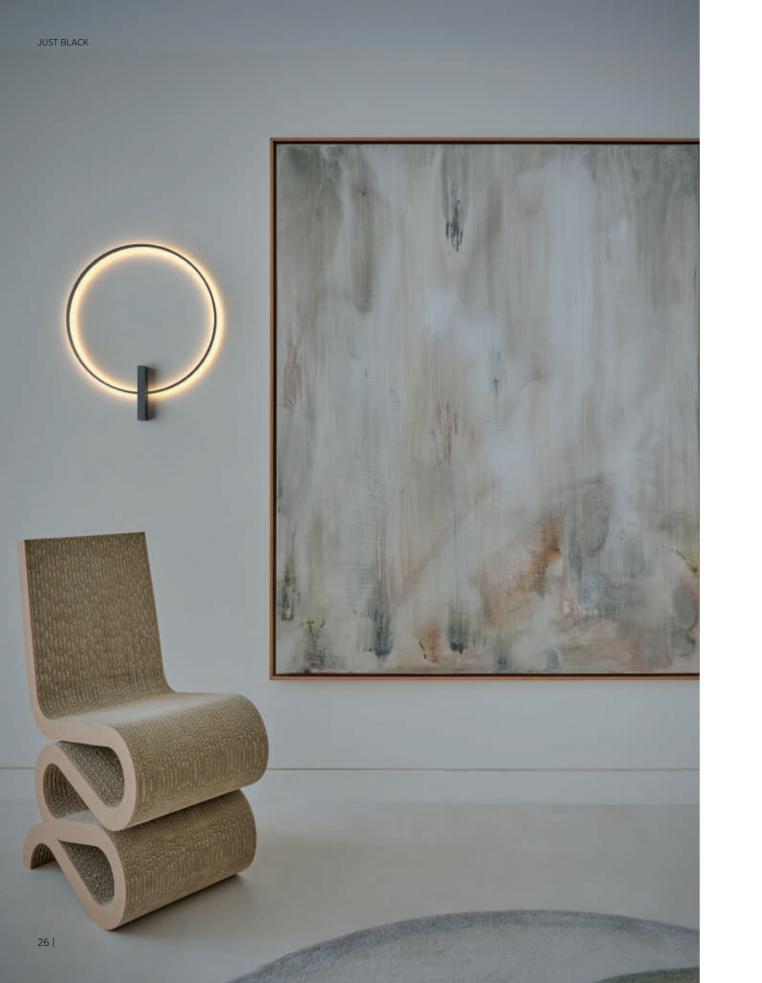

### JUST BLACK

JUST BLACK emerges as a slim black line, seamlessly interconnecting architectural lighting. A hyper-miniaturized surface track that sketches the thinnest lines between luminaries, resembling an electrified stripe adhered to any surface in space. Harmonizing form and function.

# LIGHT TO BLACK: A NEW RANGE OF LUMINARIES A millimetric gracefully guid

A millimetric black line delineates the path, gracefully guiding the trajectory that the light will follow. The system has been meticulously crafted to seamlessly integrate various types of lighting into even the most intricate interior designs. It introduces a brand-new product line, thoughtfully scaled and designed to harmonize with JUST BLACK track, offering a comprehensive solution for minimalistic and versatile illumination.

# AN INTEGRAL YET DYNAMIC TRACK This track undergoes an aesthetic to based on its application. The surface to the surface of th

This track undergoes an aesthetic transformation based on its application. The surface rectangular version allows for versatile strokes, seamlessly transitioning between straight and curved lines with a trimless appeal. It also flexibly changes direction, moving from horizontal to vertical.