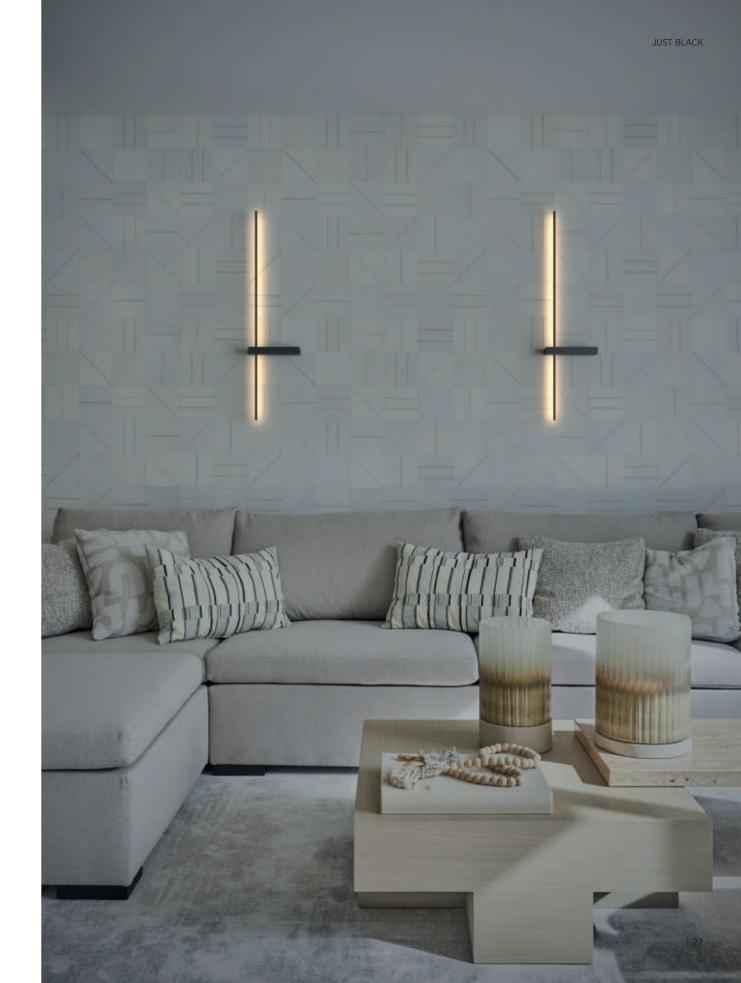

### JUST BLACK

JUST BLACK emerges as a slim black line, seamlessly interconnecting architectural lighting. A hyper-miniaturized surface track that sketches the thinnest lines between luminaries, resembling an electrified stripe adhered to any surface in space. Harmonizing form and function.

# LIGHT TO BLACK: A NEW RANGE OF LUMINARIES A millimetric gracefully guid

A millimetric black line delineates the path, gracefully guiding the trajectory that the light will follow. The system has been meticulously crafted to seamlessly integrate various types of lighting into even the most intricate interior designs. It introduces a brand-new product line, thoughtfully scaled and designed to harmonize with JUST BLACK track, offering a comprehensive solution for minimalistic and versatile illumination.

# AN INTEGRAL YET DYNAMIC TRACK This track undergoes an aesthetic to based on its application. The surface to the surface of th

This track undergoes an aesthetic transformation based on its application. The surface rectangular version allows for versatile strokes, seamlessly transitioning between straight and curved lines with a trimless appeal. It also flexibly changes direction, moving from horizontal to vertical.