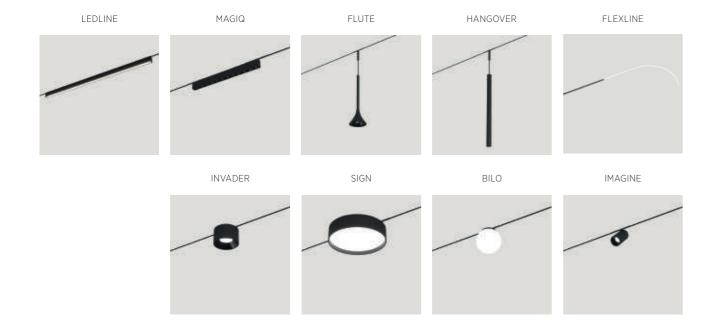

# LIGHT TO BLACK: A NEW RANGE OF LUMINARIES A millimetric gracefully guid

A millimetric black line delineates the path, gracefully guiding the trajectory that the light will follow. The system has been meticulously crafted to seamlessly integrate various types of lighting into even the most intricate interior designs. It introduces a brand-new product line, thoughtfully scaled and designed to harmonize with JUST BLACK track, offering a comprehensive solution for minimalistic and versatile illumination.

# AN INTEGRAL YET DYNAMIC TRACK This track undergoes an aesthetic to based on its application. The surface to the surface of th

This track undergoes an aesthetic transformation based on its application. The surface rectangular version allows for versatile strokes, seamlessly transitioning between straight and curved lines with a trimless appeal. It also flexibly changes direction, moving from horizontal to vertical.

# TOP DESIGNS WITH PREMIUM CRAFTSMANSHIP

To embody our love for materials and enduring products, we have replaced the conventional finishes with premium ones.

The timeless and minimalistic designs of IMAGINE, HANGOVER and INVADER families achieve a high-end aesthetic, thanks to its components crafted in top quality brass and aluminium. These selected products feature top-efficient MICRO DOT optics to complement their superior attributes.