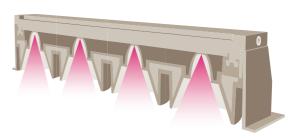

Our downlight, in each mounting, has an in-house-designed reflector for uniform illumination with a 21° cut-off, minimizing glare. MAGIQ includes reflectors with beam angle options of 8°, 18°, and 34°, while the MAGIQ PRO version offers 10°, 30°, 50°, and 70°.

MAGIQ offers optional LFO lenses with patented TIR technology, providing glare-free downlight with 21° and 38° beam angles.