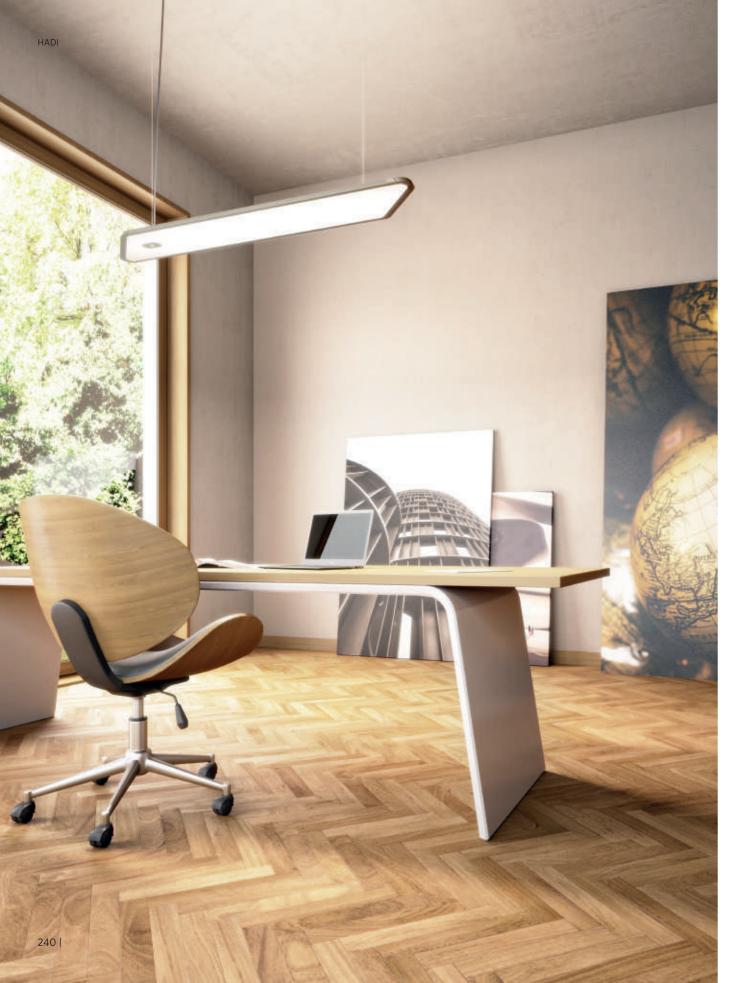

### HADI by Hadi Teherani

Contemporary architecture inspired Hadi Teherani to create a disruptive design for office lighting. HADI was prized with the German Design Award in 2022.

HADI sets a new paradigm for workspaces, creating synergies between design and technology to deliver high-performance diffuse lighting.

## HADI: 2X SHAPES & 2X MOUNTINGS

HADI-M and HADI-Q represent the two profile SHAPES, catering to diverse interior design needs. This profile is versatile, adapting its function to various installations, including suspended, ceiling-mounted, or as an insert for the HYPRO system. Also, HADI features gentle indirect lighting to enhance the ambient space.

### LIGHTING FOR WORKAHOLICS

The versatile HADI family offers perfect lighting solutions for every office project, adapting seamlessly to diverse spaces and applications, from small offices to open-plan networks.