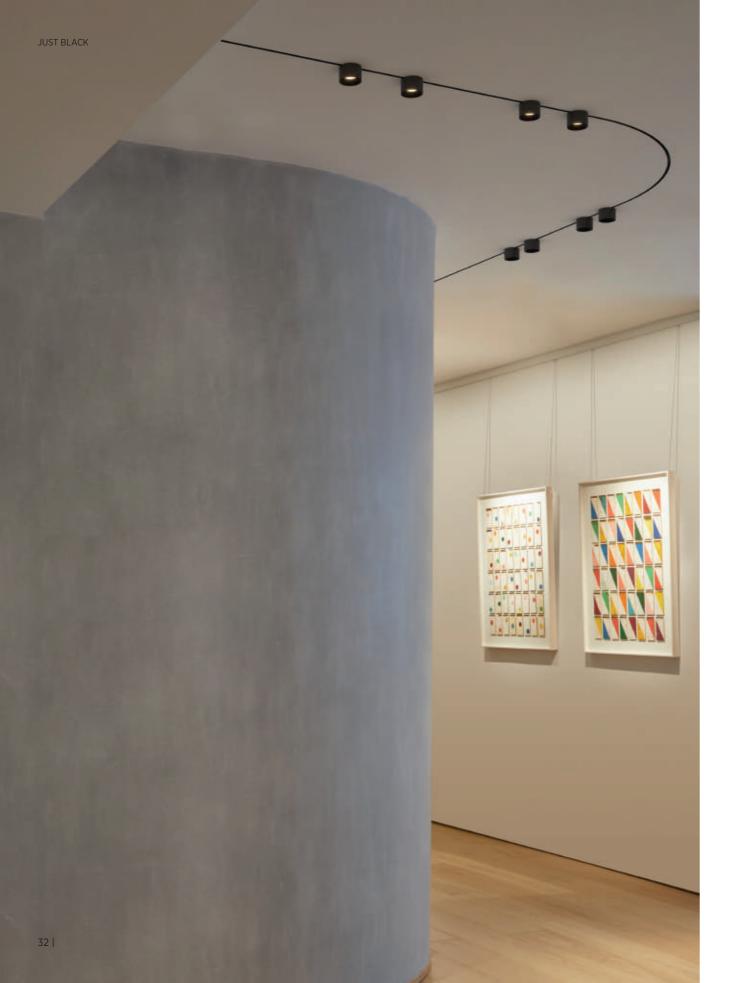

### JUST BLACK

JUST BLACK emerges as a slim black line, seamlessly interconnecting architectural lighting. A hyper-miniaturized surface track that sketches the thinnest lines between luminaries, resembling an electrified stripe adhered to any surface in space. Harmonizing form and function.

# AN INTEGRAL YET DYNAMIC TRACK This track undergoes an aesthetic to based on its application. The surface to the surface of th

This track undergoes an aesthetic transformation based on its application. The surface rectangular version allows for versatile strokes, seamlessly transitioning between straight and curved lines with a trimless appeal. It also flexibly changes direction, moving from horizontal to vertical.

#### A LITTLE TRACK, A BIG TOOL

Can you envision a track so miniaturized? Whether utilized on surfaces or suspended, this track is adept at confronting any challenge, effortlessly installable in various settings.

The millimetric dimensions of this system enable it to fit into even the most un conventional spaces. Concealed and discreet, in glass cabinets illuminates products, showcasing them with optimal lighting. In residential settings, it integrates anywhere, providing subtle touches of lighting without compromising aesthetics.