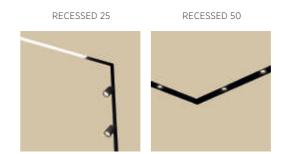

### **3 TRACKS**

The recessed version is presented as a narrow and clean line, while the surface and suspension variants exhibit a geometric appearance. These three mounting options provide flexibility for placing the track in various architectural situations.