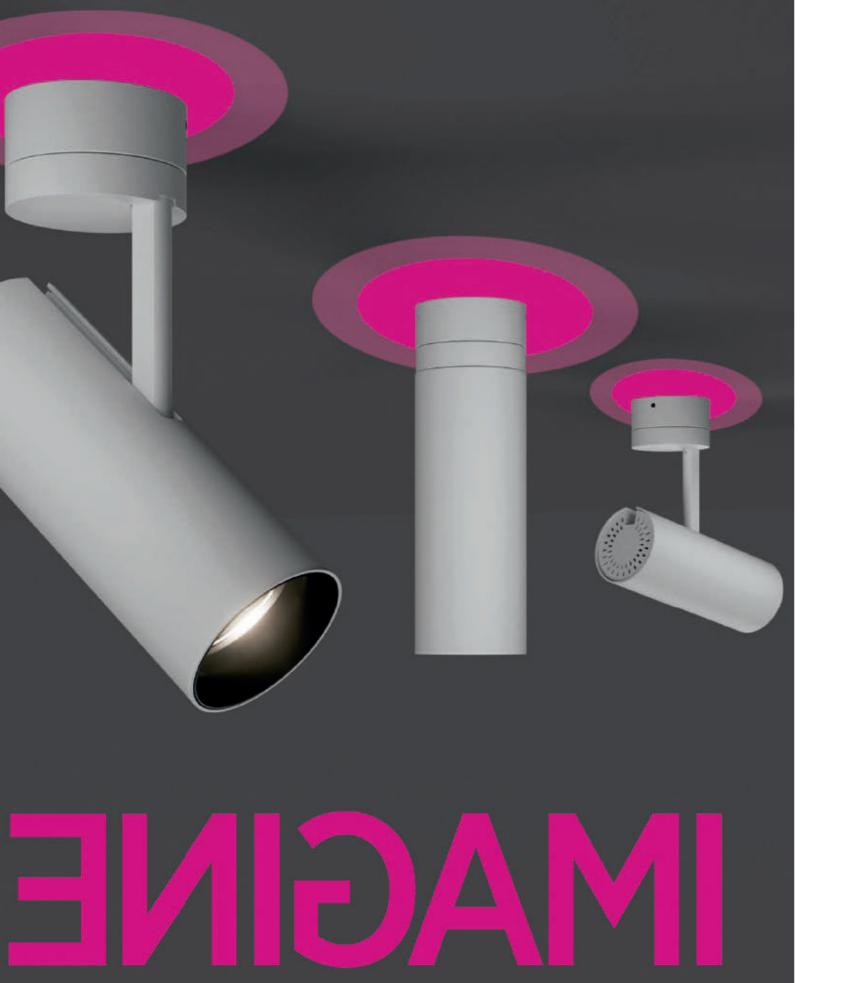

### IMAGINE

IMAGINE is a spotlight designed to deliver exceptional performance, offering a variety of mounting options, sizes, and light beam angles. From general illumination to accent lighting, IMAGINE meets your diverse needs while maintaining a contemporary cylindrical shape.

### IMAGINE, YOUR PERFECT SPOTLIGHT

IMAGINE introduces an elegant projector suitable for all PROLICHT's track systems. Moreover, the range expands its applications with trimless, recessed, and surface-mounted fittings.

**SQUARE & ROUND:** Downlight version is available in two different fittings.

**FLEX:** Smoothly adjusts its beam angle from 14° to 48°, maintaining a consistent aesthetic.

**MICRO AND MICRO DOT:** Miniaturized spotlights, an engineering craft of luminaires.

The sleek and modern spots feature a distinctive articulated arm, providing 350° adjustment and 90° tilting.

272 | |273

### MINIATURIZED SPOTLIGHT

Tiny lights that enchant any space with slender diameters of 35 mm and 23 mm, the IMAGINE MICRO are discreet luminaires that offer a subtle touch of miniaturized design. Customizable components in various colors ensure seamless integration into diverse settings, with tailored configurations for plasterboard or concrete ceilings and two distinct ceiling openings, providing unmatched versatility and elegance.