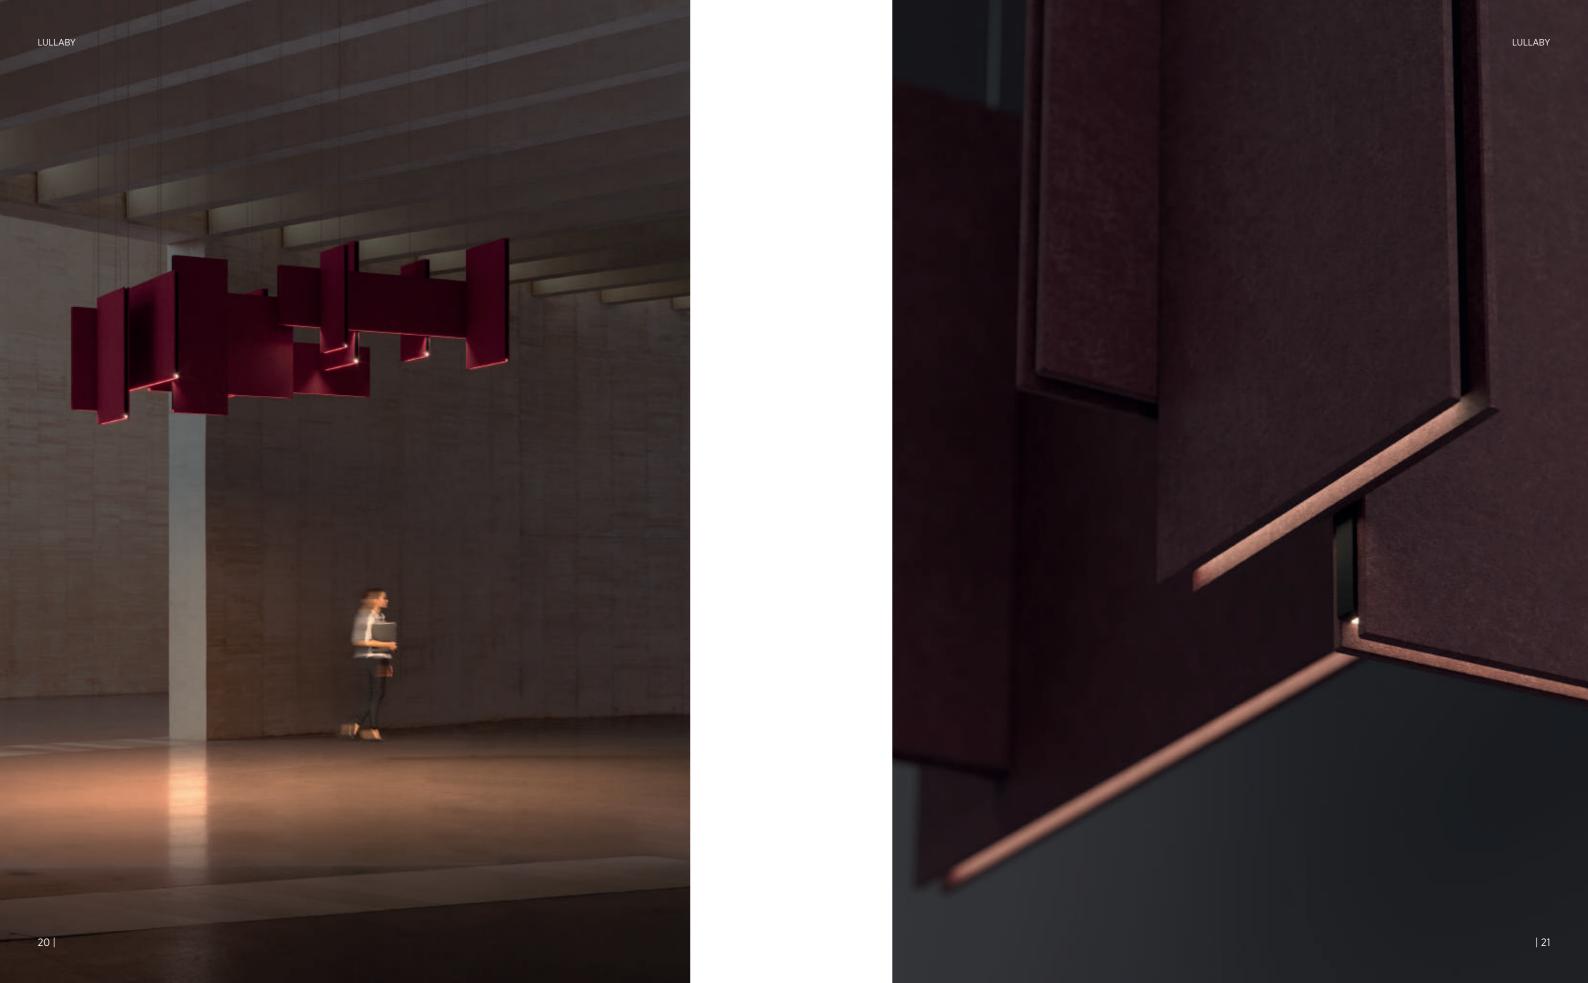

# CREATE YOUR OWN LULLABY Of intercont create your of the control of

Design a unique LULLABY with our modular panels. LULLABY is conceived as a modular system composed of interconnectable pieces, offering you the possibility to create your own personalized light sculpture. Each panel of acoustic fabric, with a thickness of 12 mm, incorporates one

or two light sources that create a unique atmosphere.

Three types of panels are available:

**HORIZONTAL PANEL** with a rectangular shape, combining direct and indirect lighting.

**VERTICAL RECTANGULAR PANEL** with direct lighting.

**SQUARE PANEL** with lateral emission.

Use the 32 available colors for the sound-absorbing material to highlight the magnificence of your creation.

## A LIGHT AND COLOR The designer conceived a modular designer conceived a m

The designer conceived a modular design system for crafting limitless compositions with The ACOUSTIC textile panels. Composed of remarkably thin, colorful foils, light emanates from the edges of its sound-absorbing materials. A gentle ambient glow is projected in every direction, creating a gradient of hues on the surfaces. Marc Sadler designed three iconic sets of LULLABY to capture the tone of this new design icon.