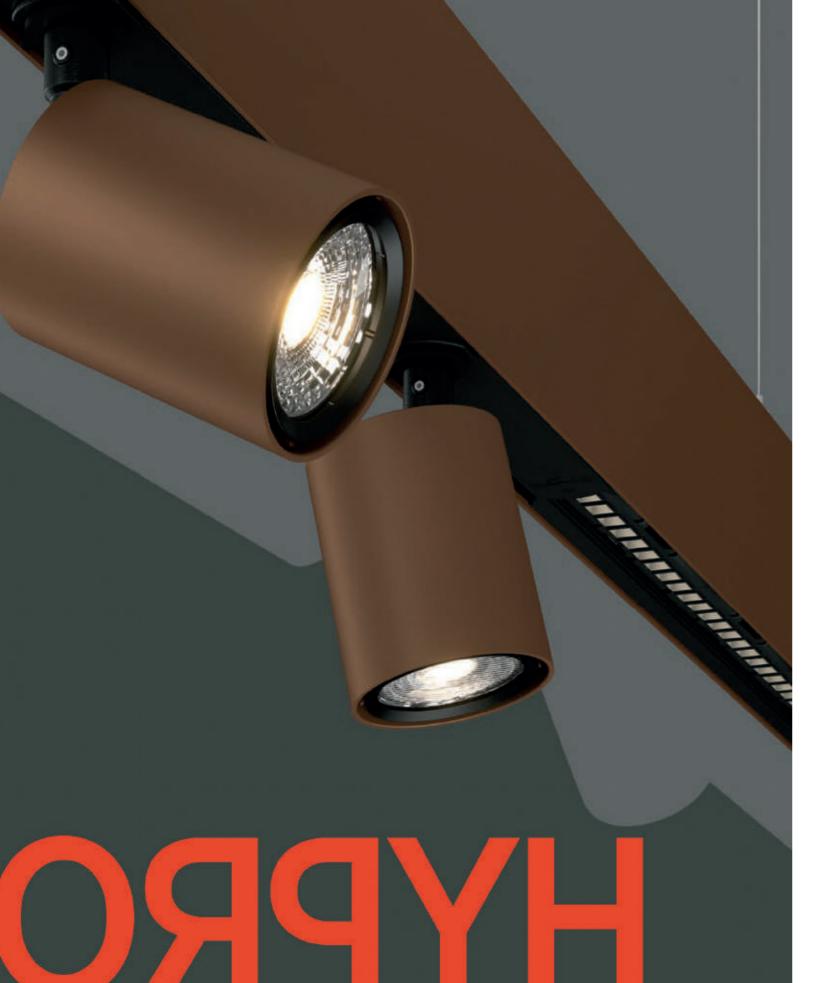

## HYPRO

HYPRO is a highly versatile and professional lighting system suitable for workspaces, but also any kind of environment. It can be installed on walls, ceilings, or as a floor fixture, offering flexible installation options. HYPRO seamlessly integrates into different architectural styles while maintaining a consistent aesthetic.

# HYPRO 90|

#### **HYPRO INSERTS**

Accent and general lighting are offered in a variety of different inserts, with a wide choiche of optics and lumen packages.