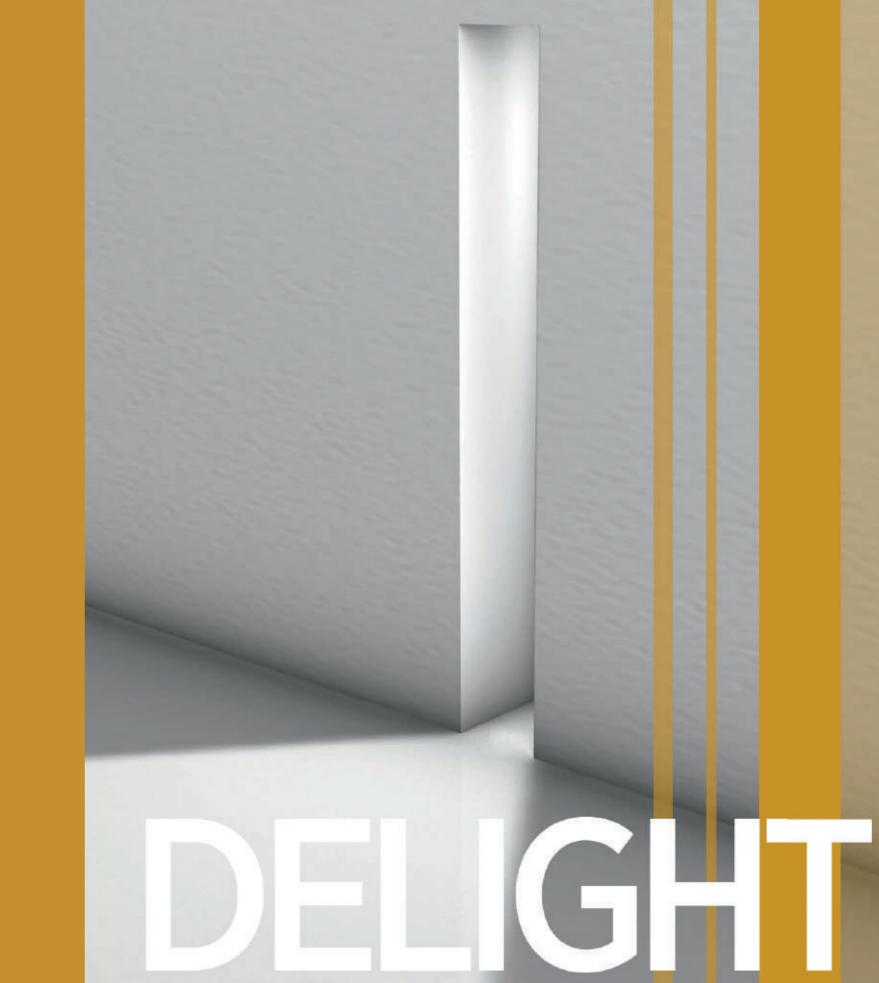

## DELIGHT

DELIGHT is a wall mounted luminaire with whimsical shapes casting dramatic light on corridors, stairs, and pathways. Its integrated body visually transcends, forming a colorful symphony with customizable finishes. Technological sophistication optimizes lighting uniformity, elegantly transforming spaces.

DELIGHT DELIGHT

## CHOOSE YOUR JOYFUL WALL-WASHING LIGHT