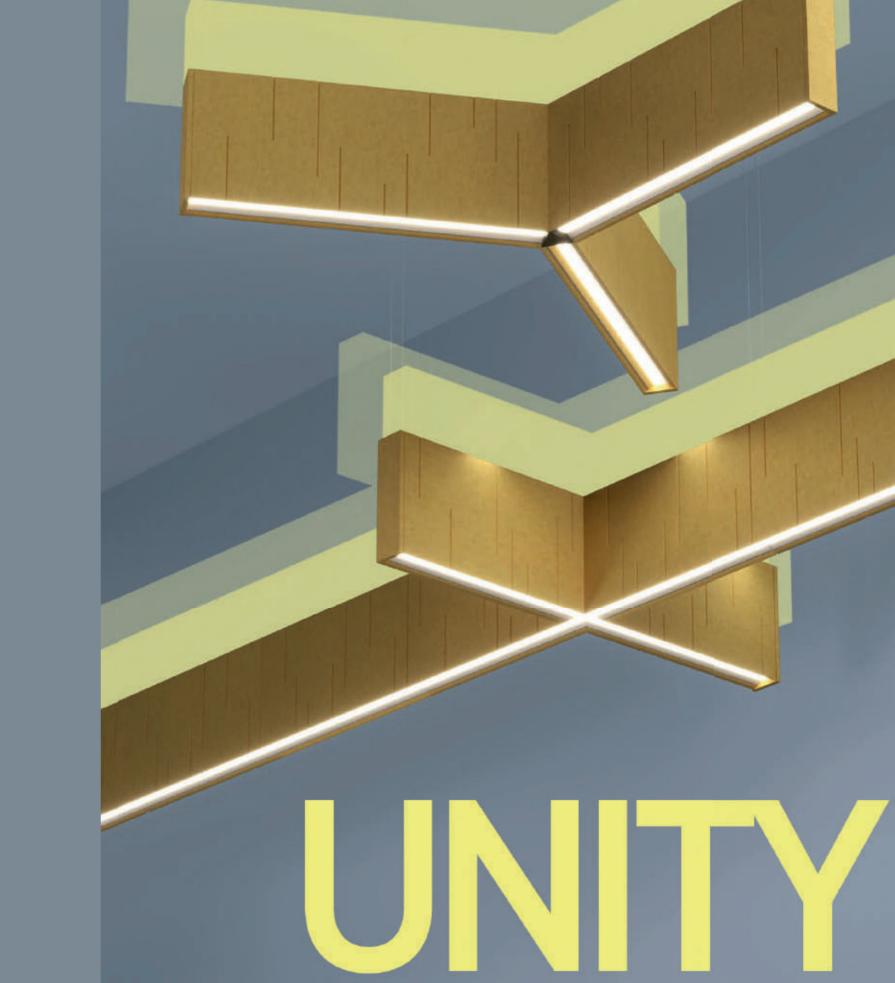

## UNITY

Harmonizing all the requirements of professional interior spaces to optimize the human experience, UNITY blends key qualities to create a pleasant environment that enhances both comfort and productivity: noise-free surroundings, task-adaptive lighting, a vibrant color palette, and light quality that fits perfectly.

## A MODULAR SYSTEM UNITY is designed

UNITY is a versatile modular professional system designed in various shapes, including Y, X, T, L, and also a straight section ranging from 80cm to 2.8m, seamlessly interconnecting to create hubs, and cultivating diverse atmospheres.

Its modular design provides integral solutions seamlessly integrated into the space.

UNITY L

UNITY X

UNITY Y

UNITY LINEAR

| 63

UNITY UNITY