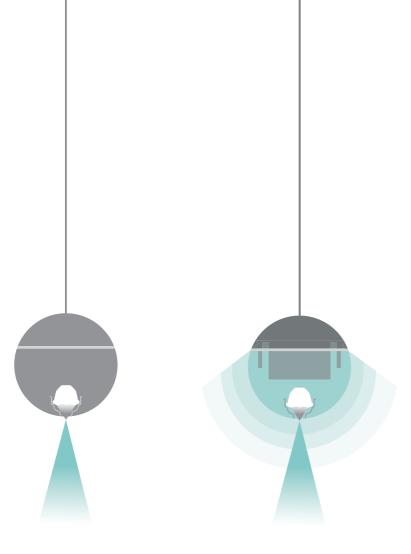

### LFO TECH: COMFORT AND QUALITY OF LIGHT

SNOOKER features advanced LFO lens technology for creating unique scenarios with a highly defined light beam. This patented lens efficiently directs light, creating a dramatic separation of lights and shadows for an original interpretation of space. With a beam angle of 32° and 58°, the lens ensures high visual comfort and a remarkably low UGR, enhancing the luminaire's versatility.

SNOOKER glass unique on the market, brilliance in combination with diffuse vertical light distribution. High intensity at the table and optimum facial brightness.

The perfect luminaire for your dining table!