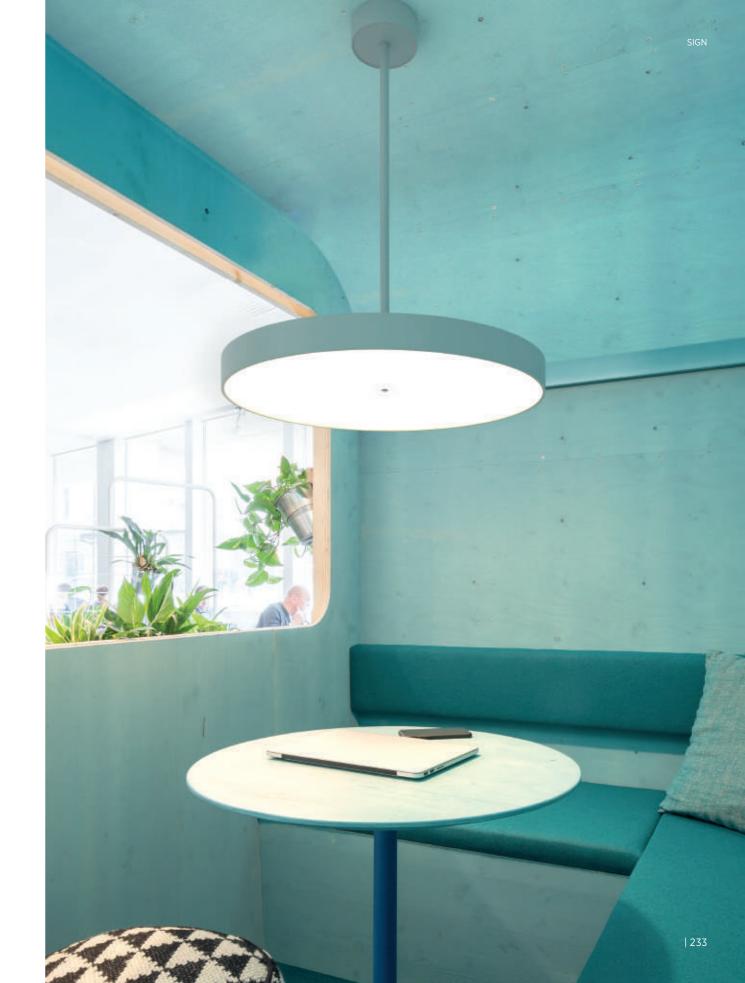

### SIGN

SIGN redefines general lighting through an innovative approach to the classic ceiling fixture, offering innovative details in its construction, functionality, perceived value, and lighting quality.

## LIGHT & FORM IN A UNIQUE LUMINAIRE

SIGN is a luminaire with an elegant and timeless aesthetic, whose design perpetuates harmony between light and form.

**BODY:** Aluminum body and bezel. SIGN features tool-free 180° adjustment in suspension versions, with a canopy that automatically covers and secures locking. The disk moves up to 90° with a precise STEPLESS HINGE.

## BIG SPACES, SIGN FOR THIS

SIGN is a luminaire that elegantly and subtly provides general lighting in a space. Adding captivating color details, it creates an interplay of colors that is truly distinctive. This adds a special value to large public spaces or hospitality environments.