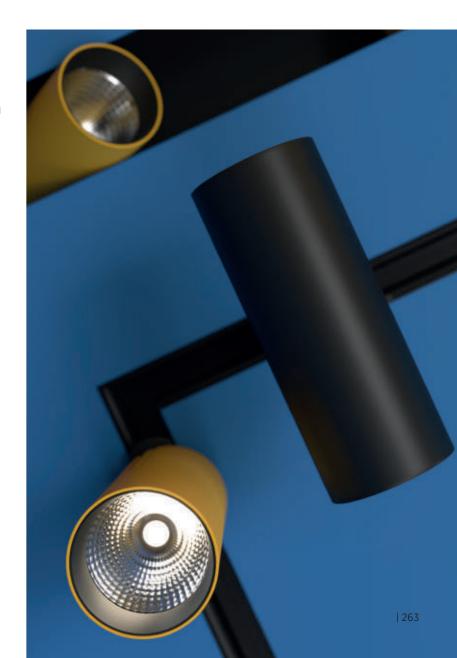

### IMAGINE

IMAGINE is a spotlight designed to deliver exceptional performance, offering a variety of mounting options, sizes, and light beam angles. From general illumination to accent lighting, IMAGINE meets your diverse needs while maintaining a contemporary cylindrical shape.

### IMAGINE, YOUR PERFECT SPOTLIGHT

IMAGINE introduces an elegant projector suitable for all PROLICHT's track systems. Moreover, the range expands its applications with trimless, recessed, and surface-mounted fittings.