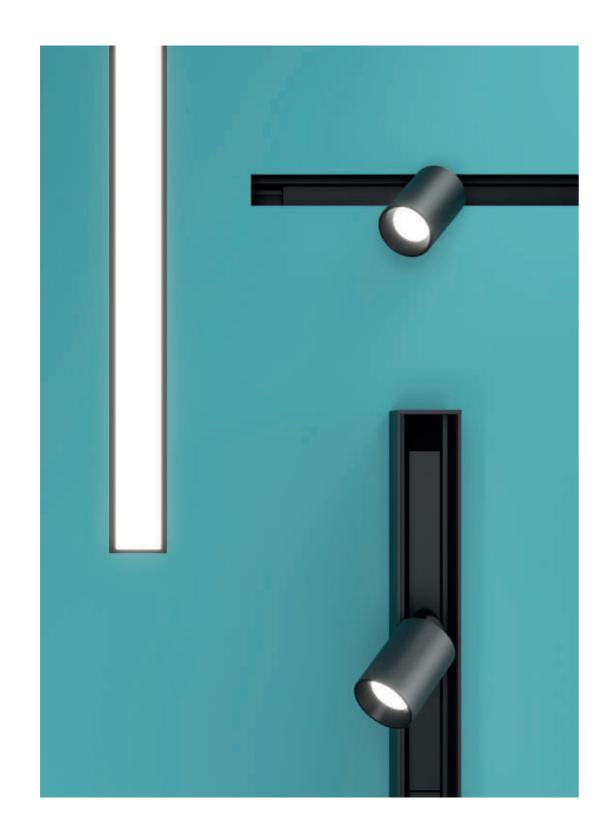

### CLICKTRACK

Colorful, playful, versatile, customizable, adaptable, easy, safe, multifaceted, pleasant, rigorous, defined. The CLICKTRACK can be anything you want.

This is the most customizable and performative low voltage track that you are about to discover.

CLICKTRACK

## BEYOND IMAGINATION: COLORFUL AND POWERFUL If you think a 48V track only pro

If you think a 48V track only provides convenient voltage, you'refar from reality. Our track system goes beyond, allowing a burstof colors—all PROLICHT COLORS palette— to be applied, alongwith a variety of resourceful inserts. This transforms your dream track into a standard and fast-delivered product you'll love.