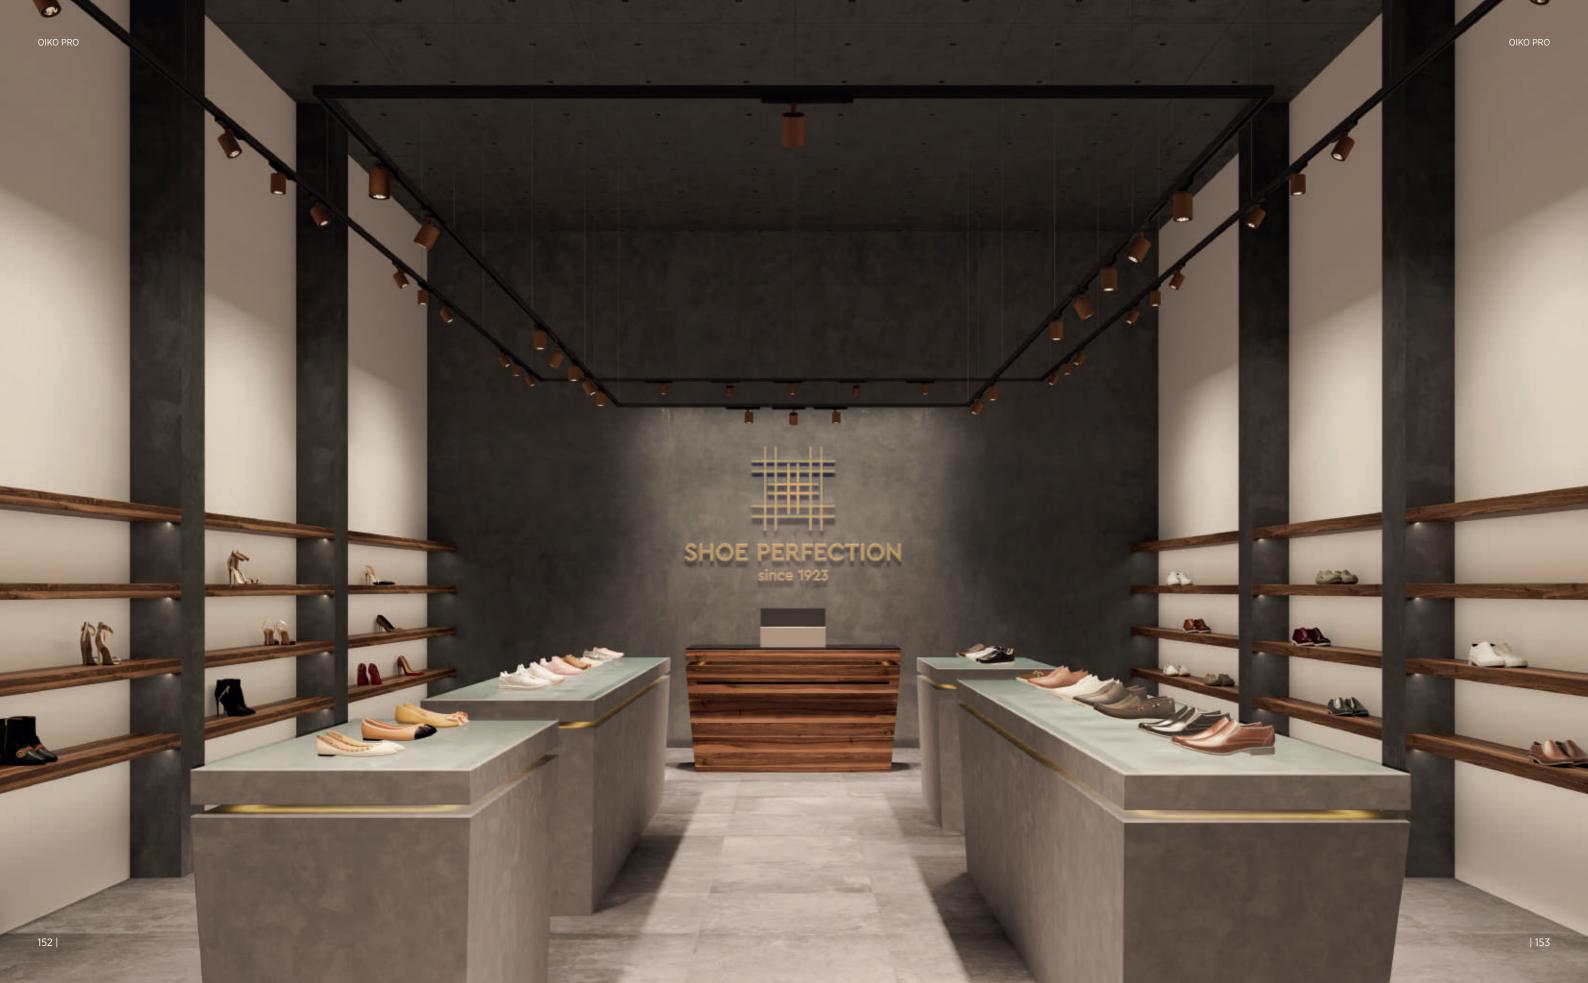

### OIKO PRO

Exceptional light quality in a compact design. Ideal for uniform, glare-free lighting in retail and office spaces, these versatile LED downlights seamlessly fit into ceilings with minimal installation depth, offering plenty of options for various applications.

### CONTROL & QUALITY OF THE LIGHT BEAM

OIKO PRO utilizes advanced optical technology to provide precise beam angles (10°, 30°, 50°, 70°, wall wash with downlight function), ensuring pure lighting in each case. Even in the specific and unique WALLWASH reflectors that deliver vertical and downward illumination the performance is remarkable. The reflector is especially designed for multiple light-colors COB´s to guarante perfect mixing of both light-colors.

### RESTYLING THE OIKO PRO

OIKO PRO SLIM represents a refined evolution of the family's spotlight, achieved by reducing the diameter of its cylindrical body.

Consequently, the luminaire is transformed into an exceptionally slim and stylish spotlight, ensuring a visually sleek perception of the lighting product.