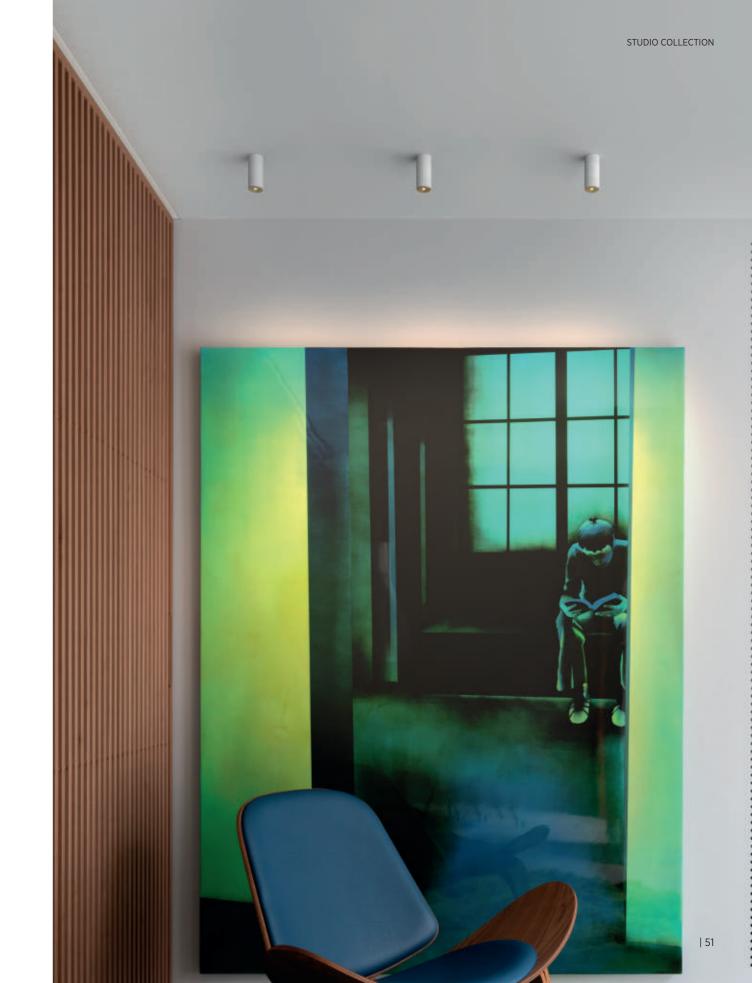

## STUDIO COLLECTION

Our most exemplary product families have undergone re-editing, with STUDIO COLLECTION. These luminaries received a touch of luxury in both visual appeal and material quality, while maintaining their original design. STUDIO COLLECTION stands as a testament to our commitment to contemporary, timeless design.

# TOP DESIGNS WITH PREMIUM CRAFTSMANSHIP

To embody our love for materials and enduring products, we have replaced the conventional finishes with premium ones.

The timeless and minimalistic designs of IMAGINE, HANGOVER and INVADER families achieve a high-end aesthetic, thanks to its components crafted in top quality brass and aluminium. These selected products feature top-efficient MICRO DOT optics to complement their superior attributes.

#### **SHINY DETAILS**

Metallic and solid properties are noticed in the sophisticated details, such as the machining frontal of the product. A metallic trim surrounds the lens, delicately revealing the true quality of the product. Up close, you can observe a beautiful wavy texture that frames the small aperture, deepening and enhancing the craftsmanship. This shiny attribute in brass or aluminium speaks for itself, never interfering with the lighting properties.