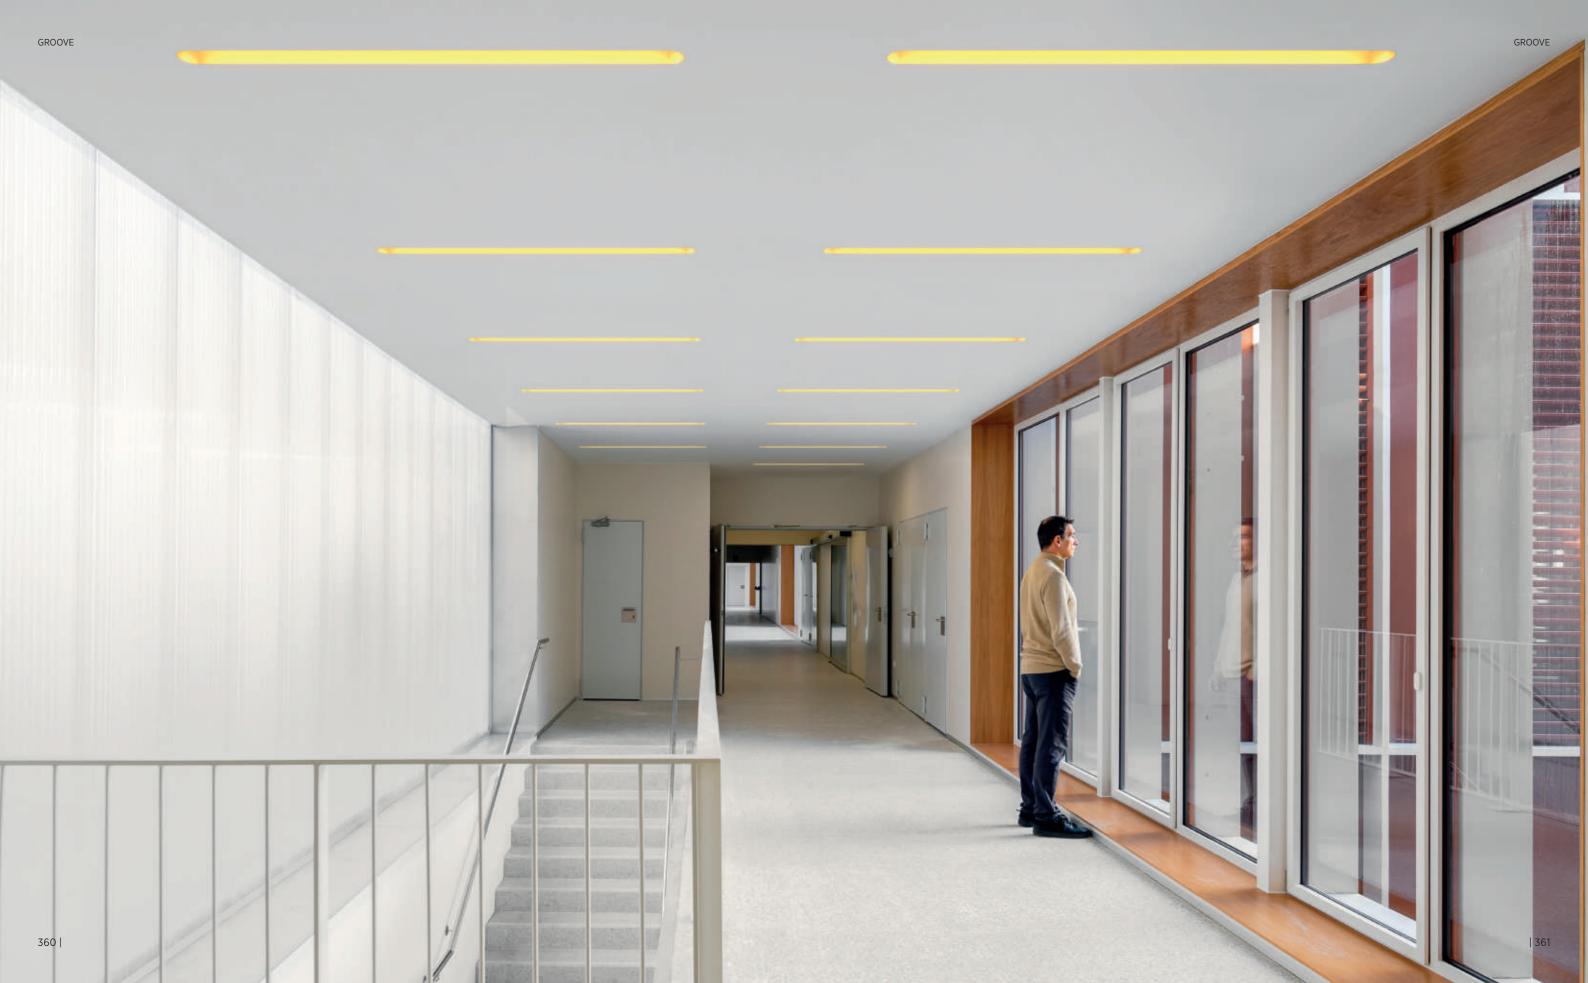

# GROOVE

GROOVE boasts a unique design with vibrant colors, breaking away from the ordinary with organic inner arches. Aluminum profiles and the iconic slightly curved diffuser define GROOVE luminaires.

#### GROOVE TRIMLESS AND RECESSED gracefully

illuminates expansive spaces with its impact-resistant design and domed diffuser. The rounded aluminum end cap seamlessly integrates, giving the illusion of a linear light running across the ceiling.

#### For GROOVE SURFACE and SUSPENSION,

thoughtful housing and reflector color combinations create focused lighting moods while maintaining light color integrity in the stunning PROLICHT COLORS for the KORONA EFFECT.

### **UNIQUE ILLUMINATION**

GROOVE's 40 mm deeply recessed OPAL diffuser ensures high visual comfort in residential or working spaces with a distinctive profile and uniform illumination.