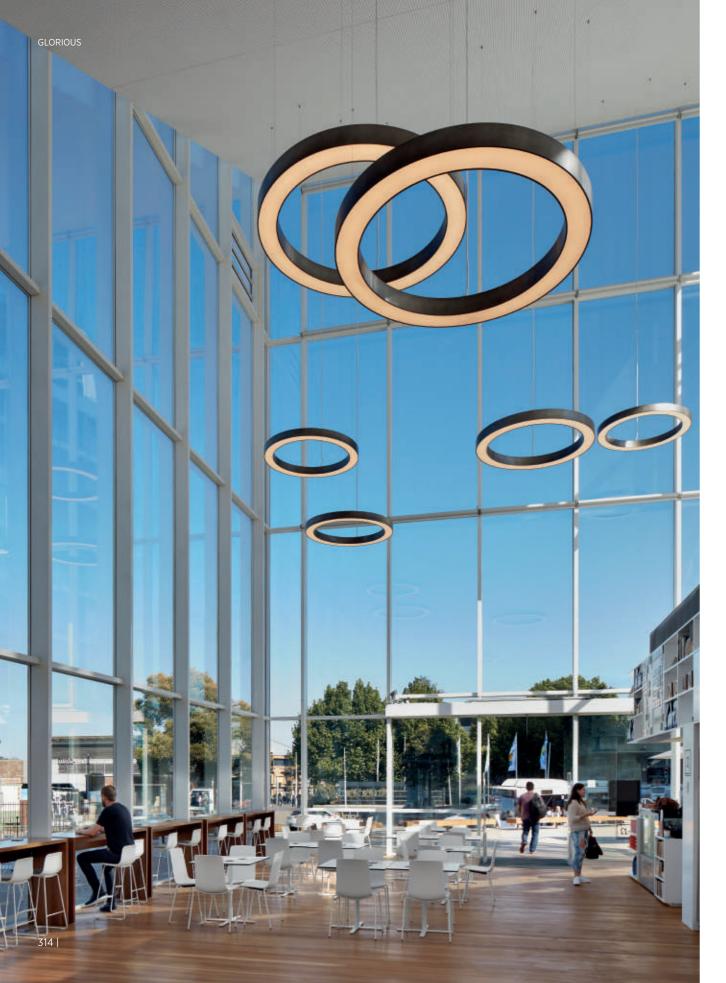

### GLORIOUS

GLORIOUS emerges as an extraordinary luminaire that, with lines of light, sketches imposing geometric figures in large architectural spaces. Its shapes, with softened vertices, lend continuity and coherence to the design, imparting a unique identity. GLORIOUS not only illuminate, but also accentuates the synergy between architecture and lighting.

## TYPES OF GLORIOUS

GLORIOUS is available in four shapes corresponding to basic geometric forms: GLORIOUS (Circular), QUANTUM (Quadrangular), and VICTORY (Triangular).

This luminaire offers three mounting options: recessed, surface-mounted, and suspended, featuring slim profiles for a subtler visual impact. Additionally, it can be equipped with indirect lighting when suspended.

# LIGHTING BIG SPACES GLORIOUS

GLORIOUS illuminates vast public areas, adding a cutting-edge touch with its glossy and technological appearance, thanks to its ability to create intricate light circuits within architectural spaces. Furthermore, when suspended, it fills large vertical spaces with three-dimensional sculptures.