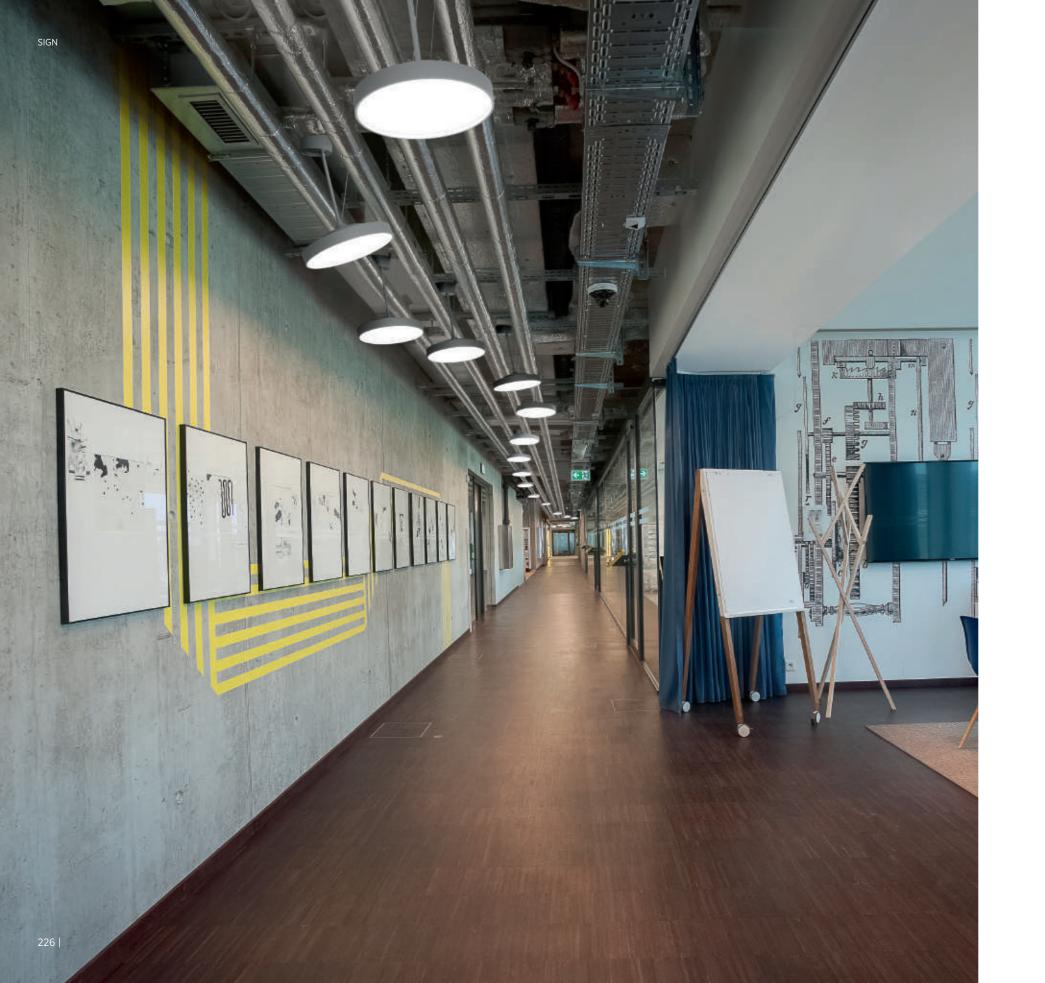

### SIGN

SIGN redefines general lighting through an innovative approach to the classic ceiling fixture, offering innovative details in its construction, functionality, perceived value, and lighting quality.

## BIG SPACES, SIGN FOR THIS

SIGN is a luminaire that elegantly and subtly provides general lighting in a space. Adding captivating color details, it creates an interplay of colors that is truly distinctive. This adds a special value to large public spaces or hospitality environments.