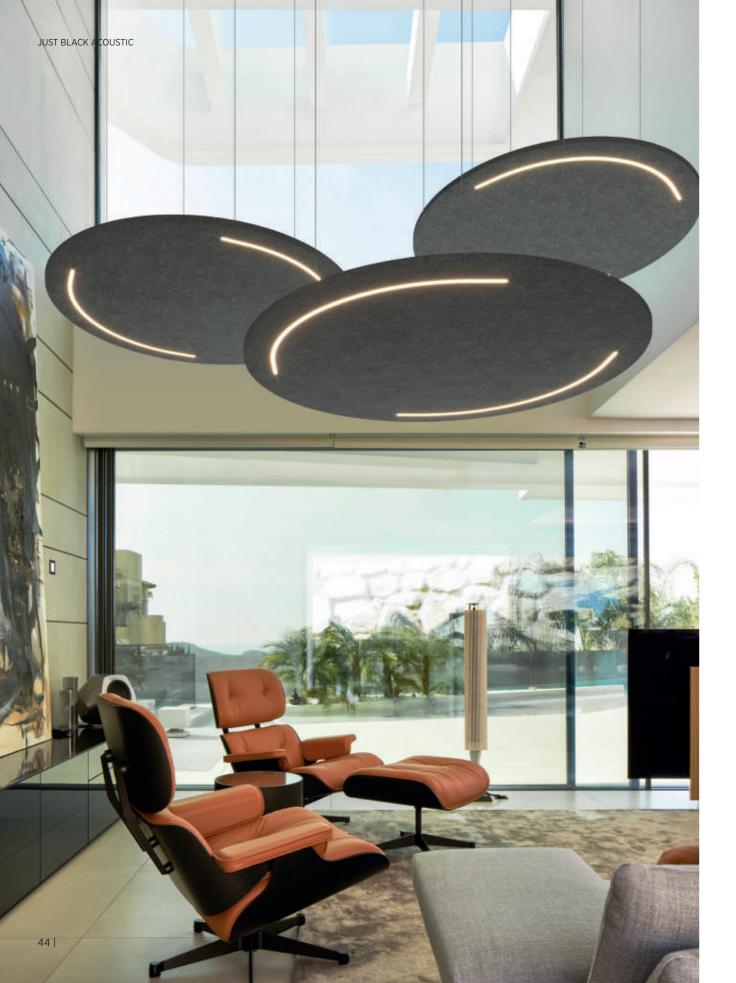

## JUST BLACK ACOUSTIC

JUST BLACK merges with ACOUSTIC technology in distinctive mini-luminaries that seamlessly integrate into colorful acoustic panels.

This discreet and elegant combination can be arranged with JUST BLACK inserts, tailored to the specific needs of the space, creating a serene oasis where light and sound come together to enhance the well-being of people.

# PANELS THAT HARMONIZE LIGHT & SOUND

JUST BLACK ACOUSTIC features circular, rectangular and quadrangular panel shapes. The panels offer both surface and suspension mounting options, each presented in distinctive configurations to achieve the perfect balance between lighting and sound absorption in your space.

## CREATE YOUR ARRANGEMENT

JUST BLACK ACOUSTIC panels let you customize perfect lighting for your space. Create a unique arrangement for general illumination, decorative ambiance, accent, or functional glare-free lighting, all with the subtle embrace of sound absorption. Also, ACOUSTIC textile comes in 32 colors, letting you tailor your space to your style and enhance your well-being.