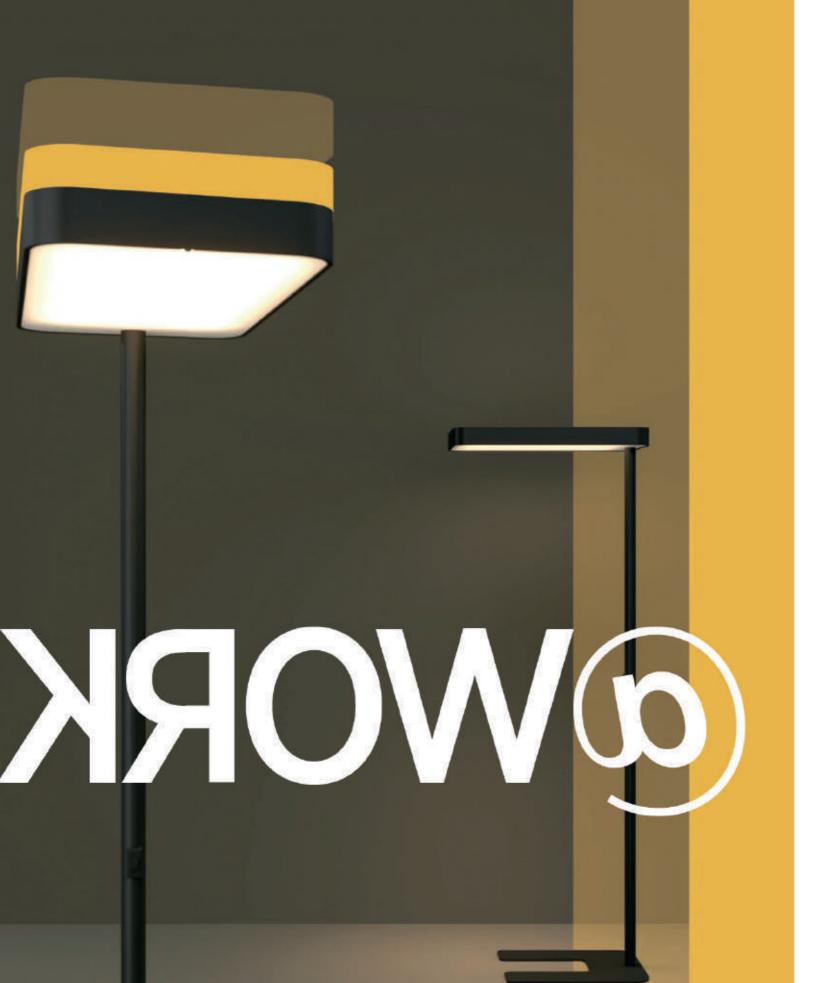

# @WORK

@WORK references an archetypal desk lamp, combining two simple geometrical shapes to create a high-aesthetic and functional floor lamp designed for working environments. @WORK is a stand-alone office luminaire with soft shaped rectangular head, featuring clever lighting technology.

# EFFICIENT WORKSPACE inarily low-glare illumination, ILLUMINATION

Boasting extraordinarily low-glare illumination, low UGR values, and high-efficiency LED technology, @WORK ensures a comfortable and efficient workspace. Its head features micro-prism technology for enhanced glare suppression.

#### **SENSO DIM**

@WORK can be equipped with a built-in sensor, the SENSO DIM, which automatically detects presence and adjusts the lights accordingly or dims the lamp according to daylight