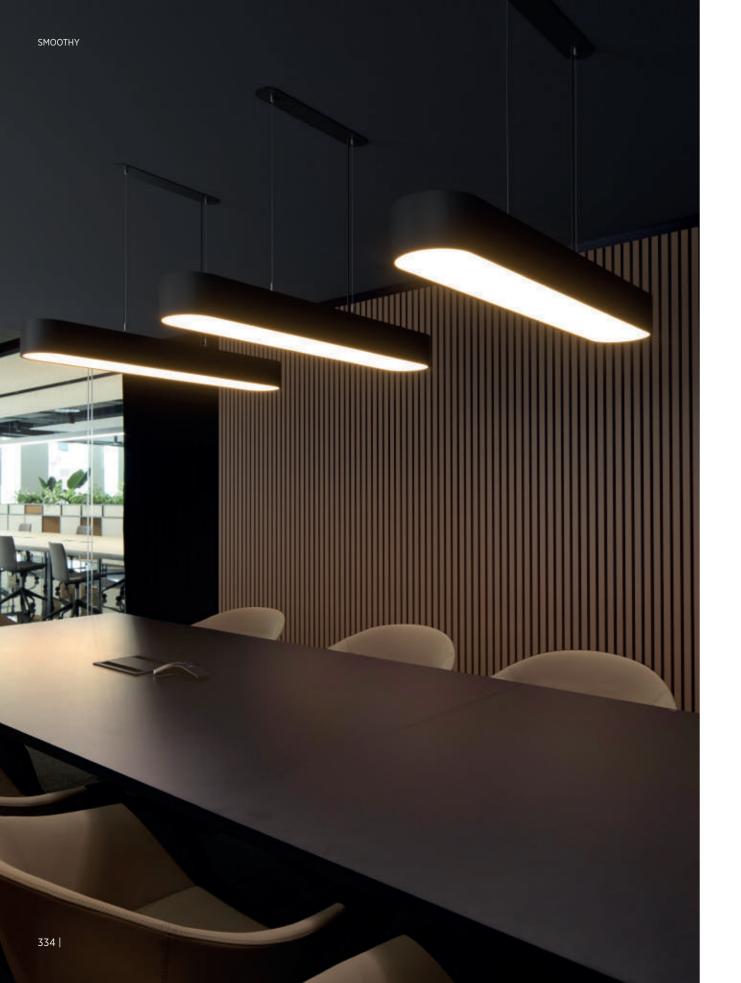

## SMOOTHY

SMOOTHY luminaires, inspired by clouds, cast a soft lighting from above, enhancing spaces with voluminous, playful shapes. Their characteristic yet minimalist aesthetic brings a harmonious touch to interior design, elegantly illuminating public spaces with a gentle glow.

Gentle curves and precisely defined edges:
The SOFT EDGE DESIGN offers designers an organic shape
with wide flexibility. The interplay between soft lines and bold
contours enables the lamp to seamlessly blend into a wide
range of interior designs even in its squared or oval shape.

# SOFT EDGE DESIGN