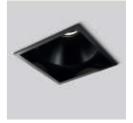

## BIONIQ

Designed for specific lighting demands, BIONIQ offers high performance with millimeter precision in lighting adjustments. A top choice for lighting designers, it excels in easy handling, powerful light output, and accurate illumination.

## TYPES OF BIONIQ

Effortless downlight with powerful, precise illumination in square and rounded shapes.

**COMFORT:** The LED is set-back for enhancing visual comfort.

**ADJUSTABLE:** Select the tilting angle of the luminaire, allowing for 30° in the adjustable version and 10° in the semi-adjustable one.

**DEEP:** Recessed unit at a 50 mm setback, installed on an elevated and special housing.

ADJUSTABLE

PINHOLE

WALLWASH

DEEP COMFORT

TEED