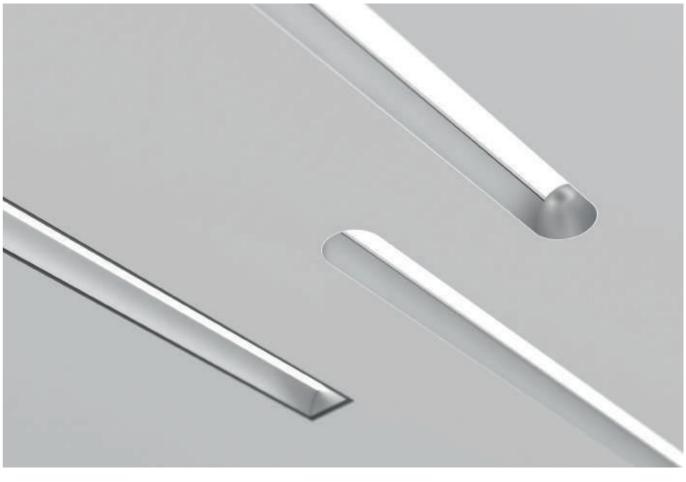

# GROOVE

GROOVE boasts a unique design with vibrant colors, breaking away from the ordinary with organic inner arches. Aluminum profiles and the iconic slightly curved diffuser define GROOVE luminaires.

GROOVE GROOVE

#### GROOVE TRIMLESS AND RECESSED gracefully

illuminates expansive spaces with its impact-resistant design and domed diffuser. The rounded aluminum end cap seamlessly integrates, giving the illusion of a linear light running across the ceiling.

#### For GROOVE SURFACE and SUSPENSION,

thoughtful housing and reflector color combinations create focused lighting moods while maintaining light color integrity in the stunning PROLICHT COLORS for the KORONA EFFECT.

### **UNIQUE ILLUMINATION**

GROOVE's 40 mm deeply recessed OPAL diffuser ensures high visual comfort in residential or working spaces with a distinctive profile and uniform illumination.