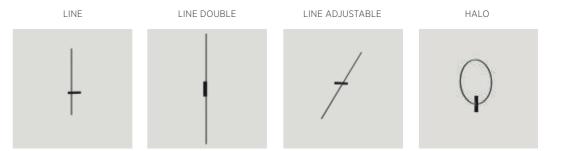

### JUST BLACK

JUST BLACK emerges as a slim black line, seamlessly interconnecting architectural lighting. A hyper-miniaturized surface track that sketches the thinnest lines between luminaries, resembling an electrified stripe adhered to any surface in space. Harmonizing form and function.

# LIGHT TO BLACK: A NEW RANGE OF LUMINARIES A millimetric gracefully guid

A millimetric black line delineates the path, gracefully guiding the trajectory that the light will follow. The system has been meticulously crafted to seamlessly integrate various types of lighting into even the most intricate interior designs. It introduces a brand-new product line, thoughtfully scaled and designed to harmonize with JUST BLACK track, offering a comprehensive solution for minimalistic and versatile illumination.

# AN INTEGRAL YET DYNAMIC TRACK This track undergoes an aesthetic to based on its application. The surface to the surface of th

This track undergoes an aesthetic transformation based on its application. The surface rectangular version allows for versatile strokes, seamlessly transitioning between straight and curved lines with a trimless appeal. It also flexibly changes direction, moving from horizontal to vertical.

The JUST BLACK suspension showcases a cylindrical aesthetic, accentuating integrated design and enabling pivoting at various angles with its curved corners.

JUST BLACK trimless version seamlessly embeds into the surface, almost entirely concealing the track system and delivering a visually impeccable appearance.