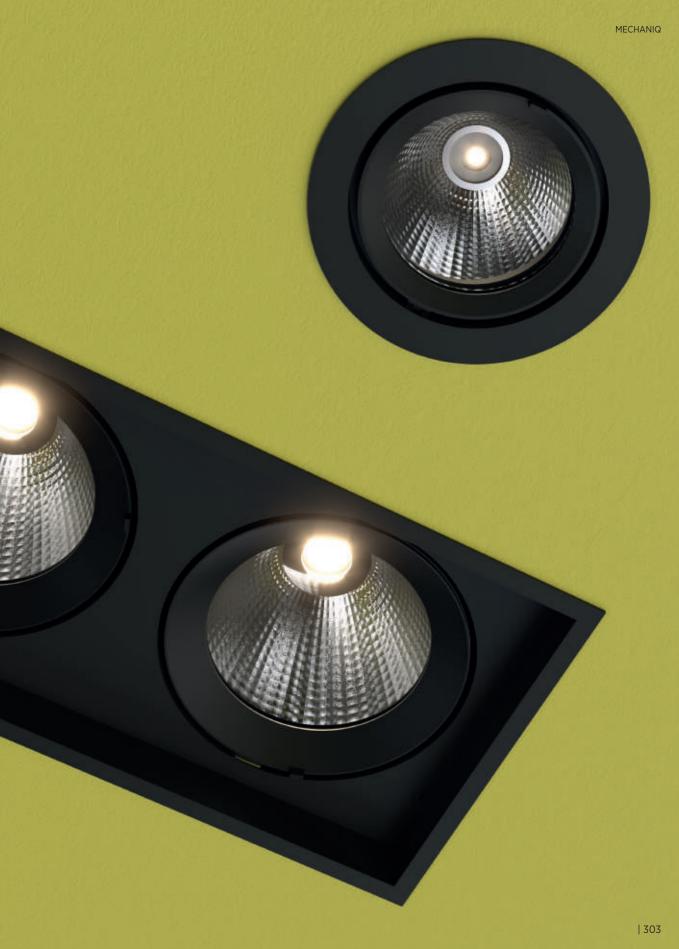

## MECHANIQ

MECHANIQ is a downlight with a swivelling rotation feature, designed for professional lighting in retail settings.

MECHANIQ simplifies professional shop lighting with flexible recessed spots for easy use.

The product family offers three groups in SQUARE and ROUND designs, with options for RECESSED, TRIMLESS, and DOUBLE version.

**COMFORT:** Setback unit at 30 mm (M) and 48 mm (L), enhancing visual comfort with 30° tilt and 355° rotation.

**EFFICIENCY:** Unit efficiently outputs lighting with 22° tilt and 355° rotation.

**DEEP:** Set-back unit at 40 mm, maximizing glare reduction, exclusively available in size M.