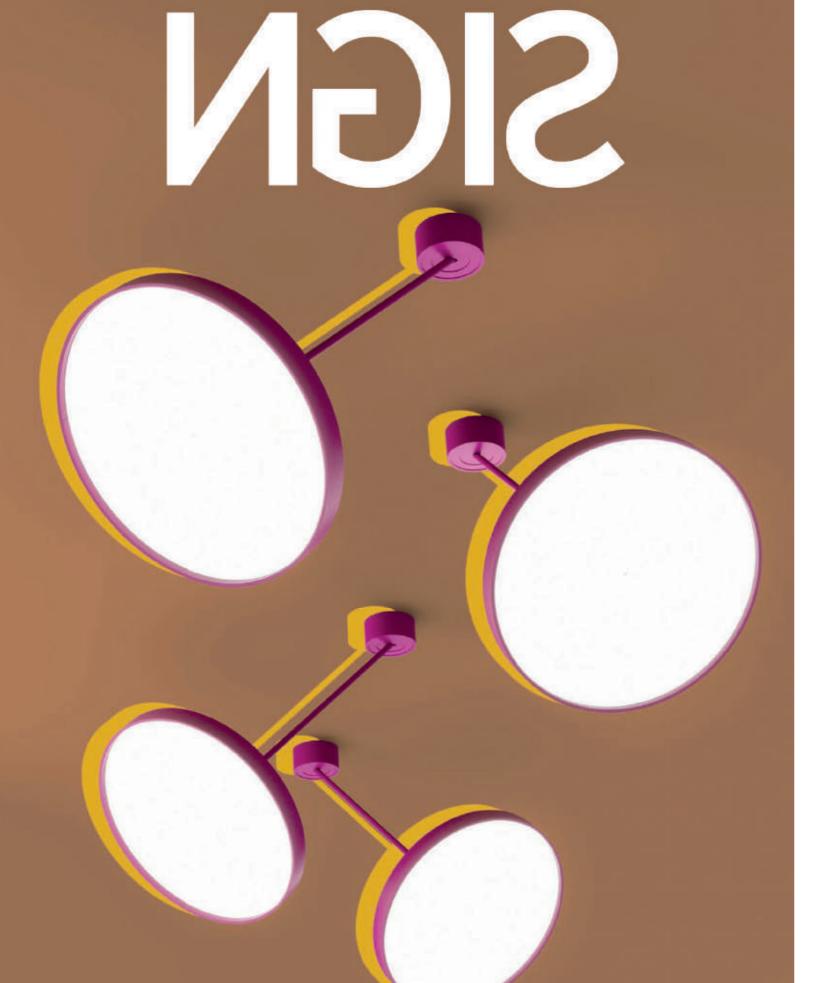

### SIGN

SIGN redefines general lighting through an innovative approach to the classic ceiling fixture, offering innovative details in its construction, functionality, perceived value, and lighting quality.

## LIGHT & FORM IN A UNIQUE LUMINAIRE

SIGN is a luminaire with an elegant and timeless aesthetic, whose design perpetuates harmony between light and form.

**BODY:** Aluminum body and bezel. SIGN features tool-free 180° adjustment in suspension versions, with a canopy that automatically covers and secures locking. The disk moves up to 90° with a precise STEPLESS HINGE.

## BIG SPACES, SIGN FOR THIS

SIGN is a luminaire that elegantly and subtly provides general lighting in a space. Adding captivating color details, it creates an interplay of colors that is truly distinctive. This adds a special value to large public spaces or hospitality environments.

### **DETAILED COLORING**

SIGN has infinitely customizable details that transform this elegant luminaire into a unique piece.

KORONA EFFECT SHINE: a playful glowing ring around the diffuser available in 6 colors.