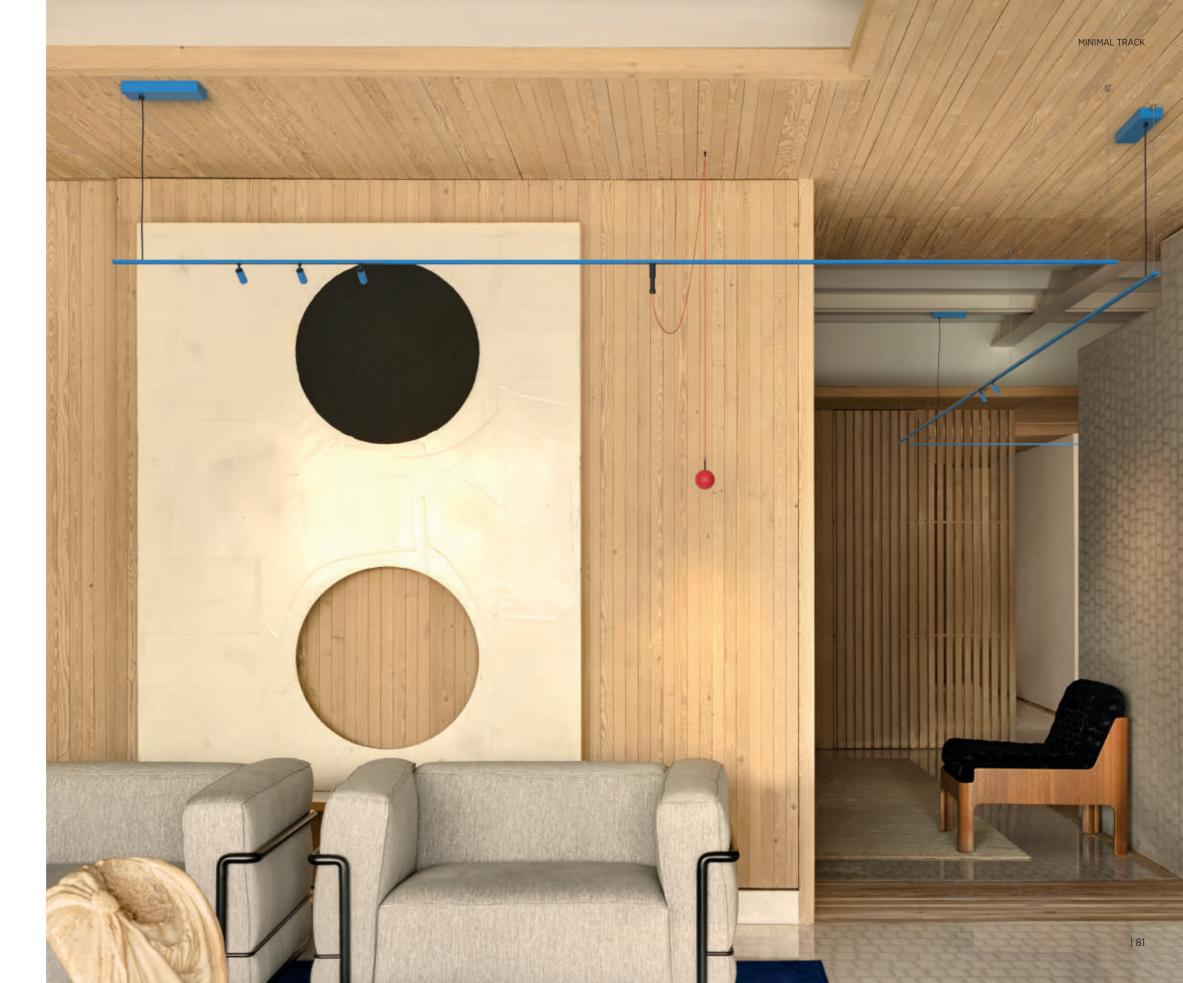

## MINIMAL TRACK

The MINIMAL TRACK system, now also available for suspended and trimless installation, surpasses the levels of scale reduction. It seamlessly integrates with harmony and simplicity into the architecture without drawing attention.

The architecture will always stay at centre stage with MINIMAL TRACK.

#### **SCALE REDUCTION ACROSS THREE VARIANTS**

The MINIMAL TRACK, in all its three fittings, revolutionizes scale reduction, seamlessly blending into the interior design with flexibility and dynamism, and offering individual control of each light insert.

#### MINIMAL TRACK SURFACE

it draws a refined line, elegantly traversing through the architecture.

#### MINIMAL TRACK SUSPENSION

The hyper-miniaturized trackis available in a rectangular or rounded profile, creating a visually striking effect

RECESSED

#### MINIMAL TRACK TRIMLESS

Almost imperceptible, integrates into the ceiling or wall, resembling a discreet fissure

MINIMAL TRACK