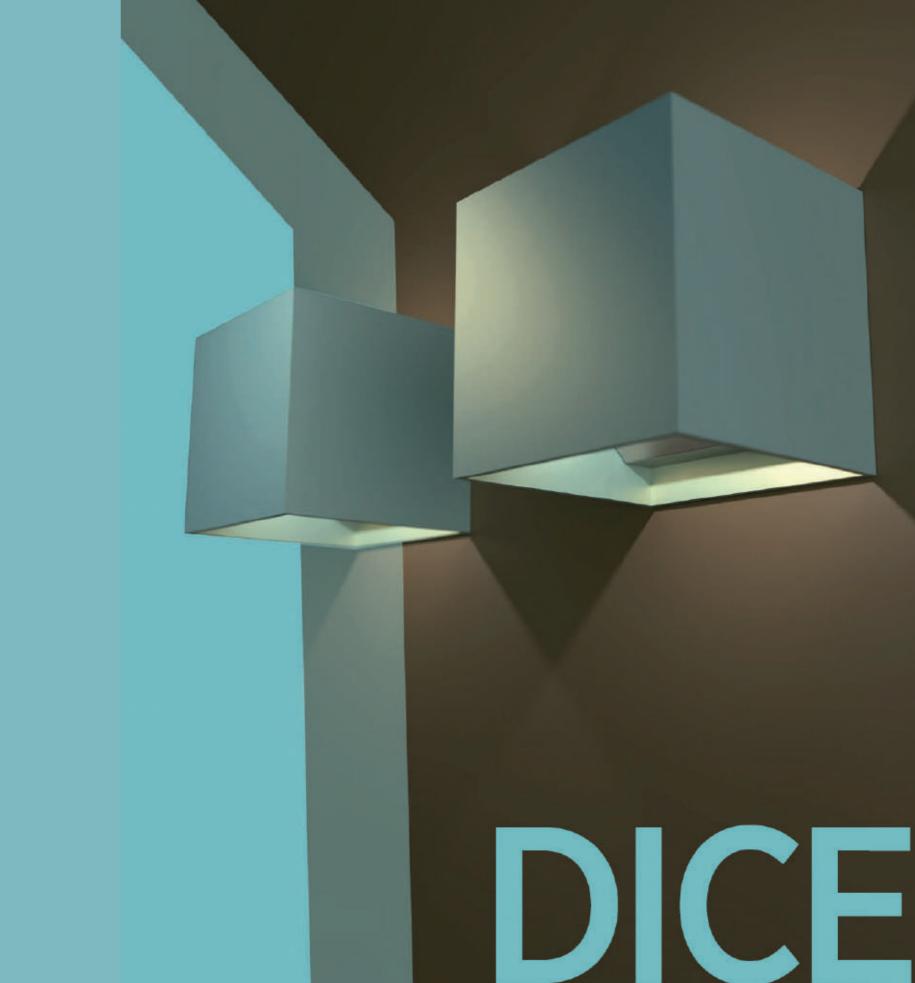

# DICE

DICE boasts a distinctive character, featuring strictly quadratic and cubic luminaires that create striking lighting moods and three-dimensional effects.

# GEOMETRY AND COLOR A square embracing a content of the content of the color of the

A square embracing a circle or a cube enclosing a cylinder, this piece exhibits a simple yet impactful and detailed design.

Each component can be colored to a ccentuate the beauty of the geometrical elements that define the DICE family

# A PURE ELEMENT TO ANY INTERIOR II-mounted DICE serves as a DESIGN

The appealing wall-mounted DICE serves as a stunning addition to interior design, making it a powerful visual element suitable for various purposes, from homes to restaurants or hospitality environments.

### **LIGHTING SOLUTIONS**

DICE addresses various lighting needs, including mainly glare-free downlighting but also wall-washing with the CAVE fixture, and indirect up and down lighting in its wall-mounted version.