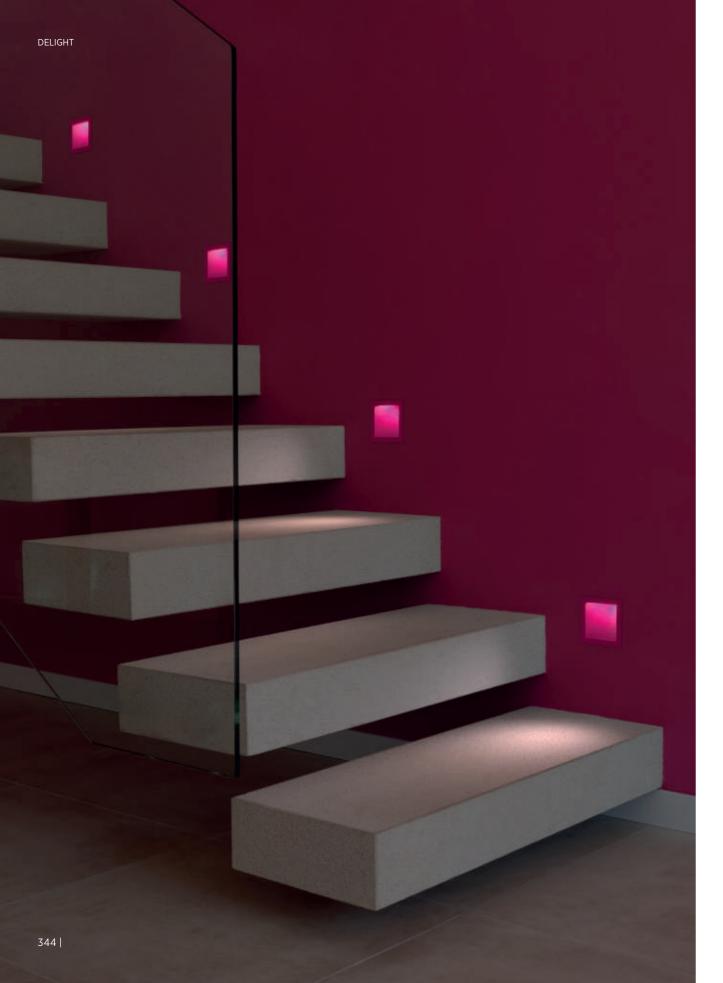

## DELIGHT

DELIGHT is a wall mounted luminaire with whimsical shapes casting dramatic light on corridors, stairs, and pathways. Its integrated body visually transcends, forming a colorful symphony with customizable finishes. Technological sophistication optimizes lighting uniformity, elegantly transforming spaces.

#### ARCHITECTONIC LIGHT FOR SAFE SPACES

The refined accent lights of DELIGHT enhance security by providing impeccable guidance in dark spaces, seamlessly blending function and design. Whether in homes or public areas, DELIGHT transforms wayfinding into an enchanting journey, elevating safety with style.

UNIFORM LIGHT: Ensure efficiency and uniform light lines with reflector and opal diffuser. The microprism screen minimizes glare for enhanced visual comfort.

COLOR: Frames, housing, suspension canopy can be finished in all PROLICHT COLORS.