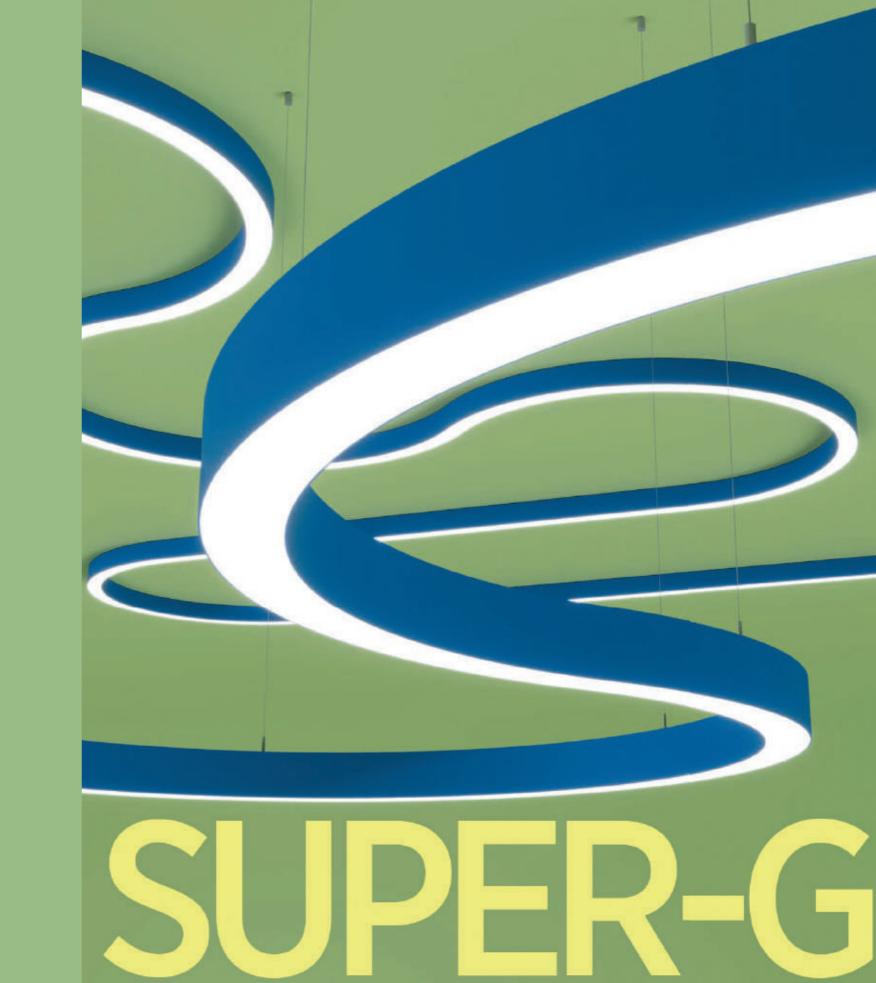

## SUPER-G

SUPER-G is born to emphasize the synergy between architecture and lighting. It allows the designer to draw light lines freely, akin to a freehand sketch, crafting unique shapes with straight lines, curves at various angles, and intersections.

#### UTMOST CREATIVITY OF A LUMINAIRE

SUPER-G concept make it an outstanding element for creative spatial design. Its versatility enables dynamic flow definition, pathway tracing, environment delineation, or architectural enhancement. Used independently, interconnected, or continuously configured, SUPER-G extends lighting possibilities beyond imagination's bounds.

# LIGHT FOR HUGE SPACES

SUPER-G crafts luminous flows that define expansive spaces, imparting a sense of order and personality through light. This infinitely versatile lighting system allows you to experiment with unique forms, illuminating every corner of any public space.

#### THE SUPER-G SYSTEM

The system offers versatile mounting options: recessed, surface-mounted, or suspended. It incorporates a reflector and two diffusers on its front to achieve uniform and efficient lighting. The profile, customizable in any PROLICHT color, accommodates indirect lighting for more pleasant environments.

SUPER-G & SUPER-G SLIM are composed of CURVE AND STRAIGHT modules, and the SUPER-G also allows CROSSING and END CAP modules.