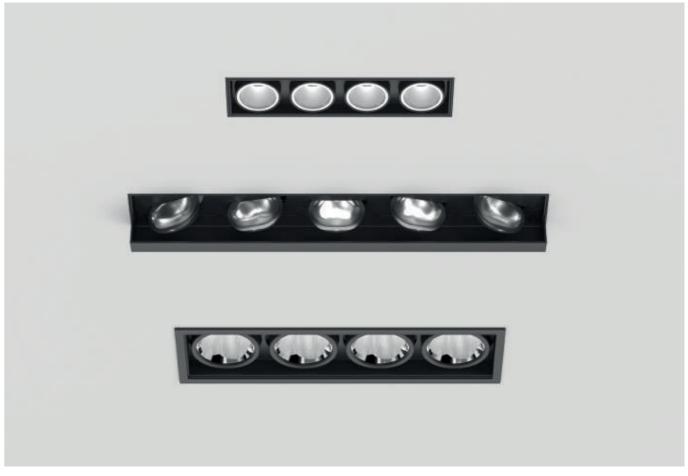

## HYPRO

HYPRO is a highly versatile and professional lighting system suitable for workspaces, but also any kind of environment. It can be installed on walls, ceilings, or as a floor fixture, offering flexible installation options. HYPRO seamlessly integrates into different architectural styles while maintaining a consistent aesthetic.

# HYPRO 90|

#### **HYPRO INSERTS**

Accent and general lighting are offered in a variety of different inserts, with a wide choiche of optics and lumen packages.