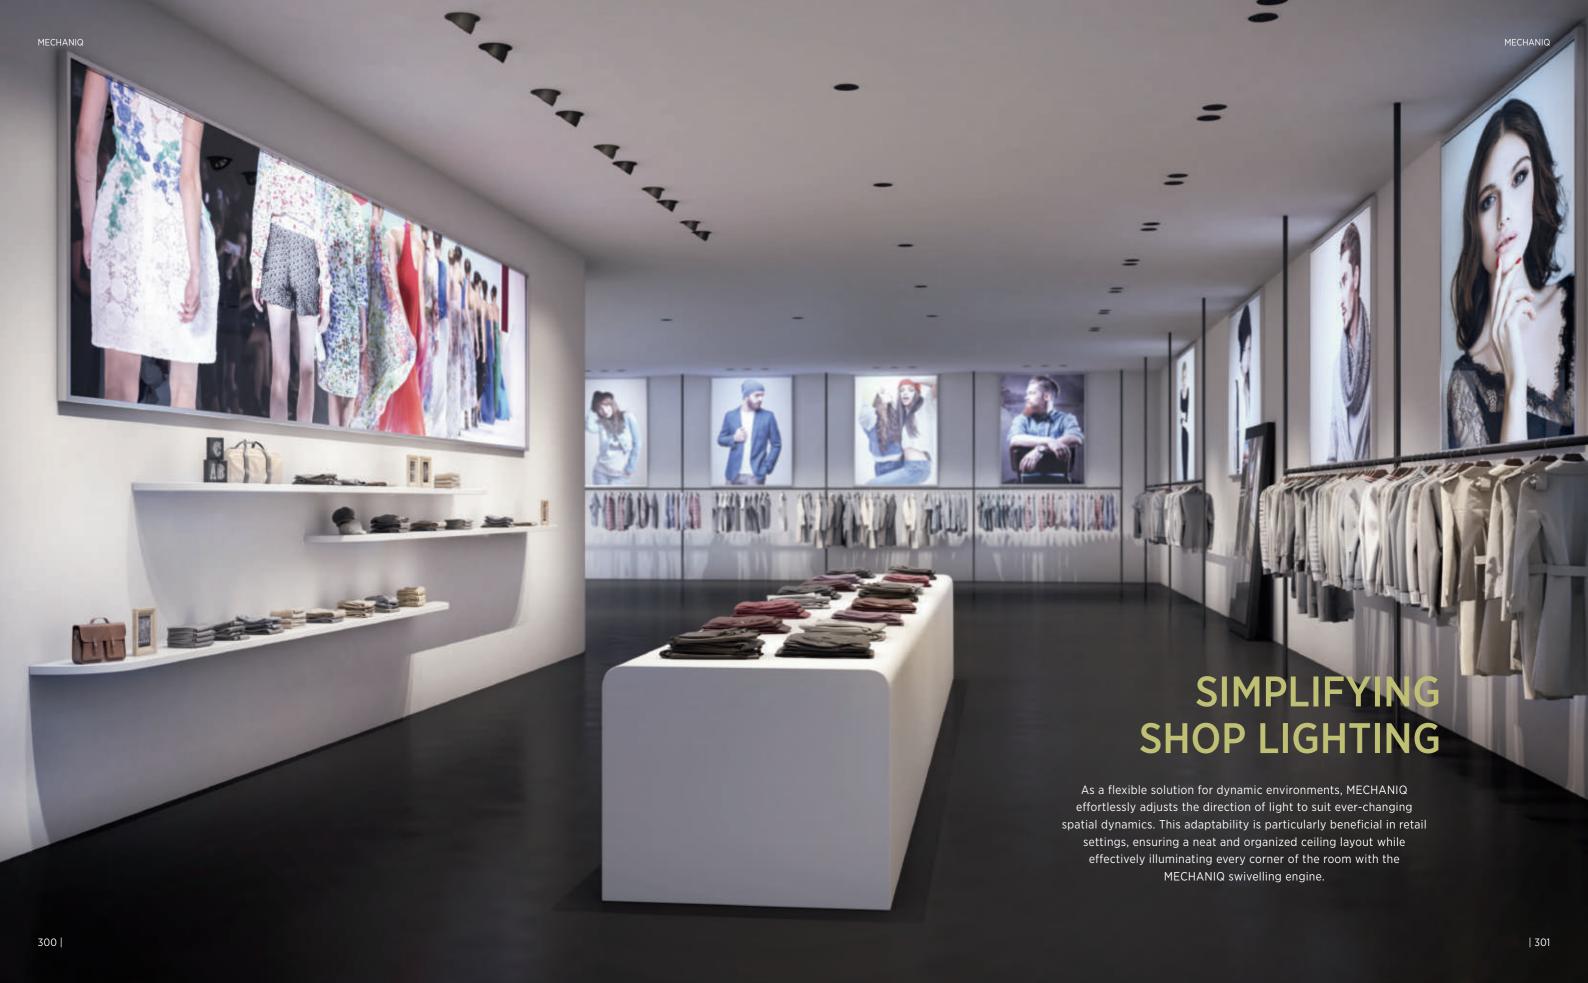

## MECHANIQ

MECHANIQ is a downlight with a swivelling rotation feature, designed for professional lighting in retail settings.

MECHANIQ simplifies professional shop lighting with flexible recessed spots for easy use.