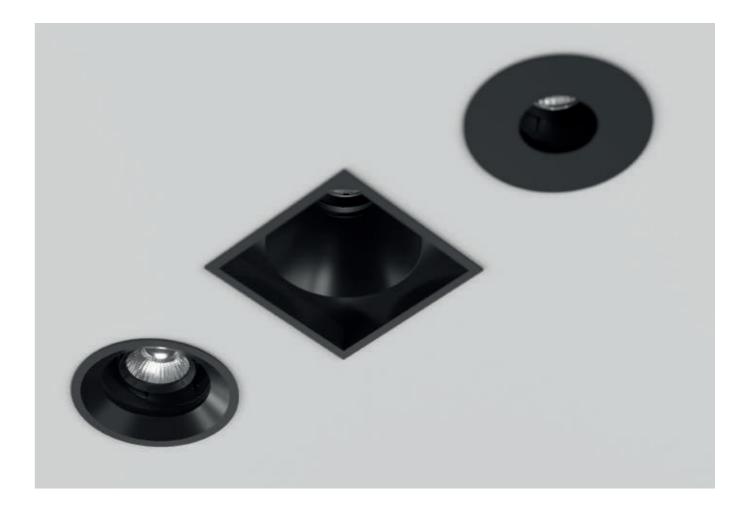

## MECHANIQ

MECHANIQ is a downlight with a swivelling rotation feature, designed for professional lighting in retail settings.

MECHANIQ simplifies professional shop lighting with flexible recessed spots for easy use.

The product family offers three groups in SQUARE and ROUND designs, with options for RECESSED, TRIMLESS, and DOUBLE version.

**COMFORT:** Setback unit at 30 mm (M) and 48 mm (L), enhancing visual comfort with 30° tilt and 355° rotation.

**EFFICIENCY:** Unit efficiently outputs lighting with 22° tilt and 355° rotation.

**DEEP:** Set-back unit at 40 mm, maximizing glare reduction, exclusively available in size M.

#### TYPES OF MECHANIQ

302 |