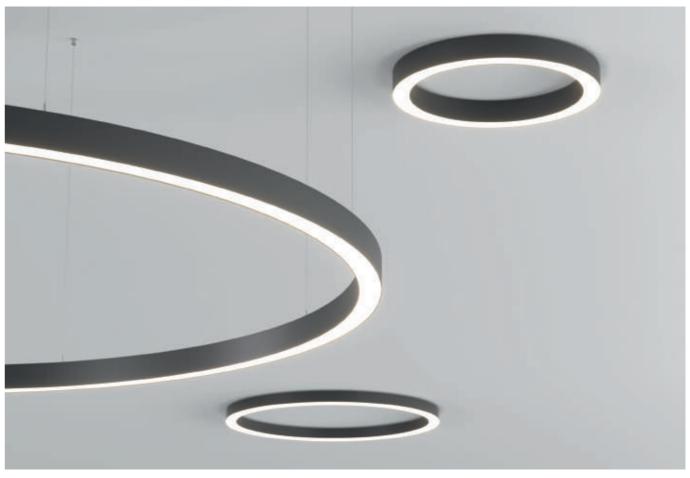

### GLORIOUS

GLORIOUS emerges as an extraordinary luminaire that, with lines of light, sketches imposing geometric figures in large architectural spaces. Its shapes, with softened vertices, lend continuity and coherence to the design, imparting a unique identity. GLORIOUS not only illuminate, but also accentuates the synergy between architecture and lighting.

pace luminaire. With variable diameters of up to 5,4 meters, two width options, and a rich PROLICHT COLORS palette, these luminaires provide a dynamic canvas for the creation of intertwined installations.

## TYPES OF GLORIOUS

GLORIOUS is available in four shapes corresponding to basic geometric forms: GLORIOUS (Circular), QUANTUM (Quadrangular), and VICTORY (Triangular).

This luminaire offers three mounting options: recessed, surface-mounted, and suspended, featuring slim profiles for a subtler visual impact. Additionally, it can be equipped with indirect lighting when suspended.

# LIGHTING BIG SPACES GLORIOUS

GLORIOUS illuminates vast public areas, adding a cutting-edge touch with its glossy and technological appearance, thanks to its ability to create intricate light circuits within architectural spaces. Furthermore, when suspended, it fills large vertical spaces with three-dimensional sculptures.