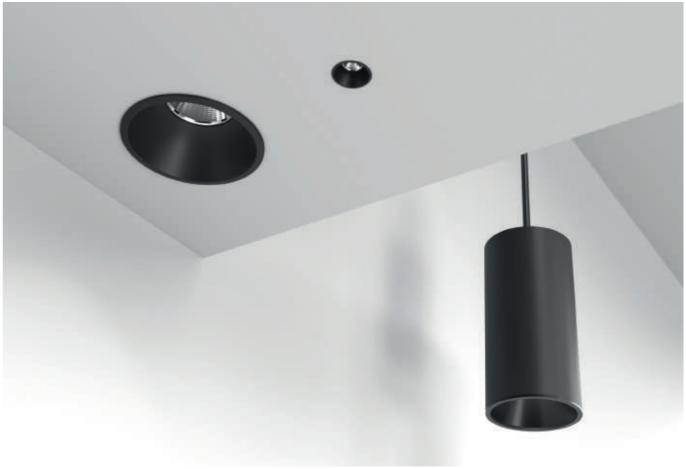

## INVADER

The INVADER family offers versatile lighting options with a modern aesthetic. You can achieve your own style, focused, wall-wash, and indirect, by configuring it. It's adaptable with recessed, surface, wall, or suspended mountings.

#### GREAT RANGE, GREAT LIGHTING

RECESSED: Framed or bezel-free, the recessed variants of this family excel, delivering specific high-quality lighting options.

MINIATURIZED RECESSED:
The INVADER MICRO-DOT,
along with a 44 mm version,
has been designed to enhance
the presence of lighting and
abstract the concept
of the piece.

## EASY TOOL-FREE MOUNTING The INVADER down

The INVADER downlight allows easy removal for recessed access. Its tool-free mounting simplifies installation and integrates well into interior design. The INVADER offers easy detachment with a small mounting bezel, and the frameless version has a click system for the same purpose.