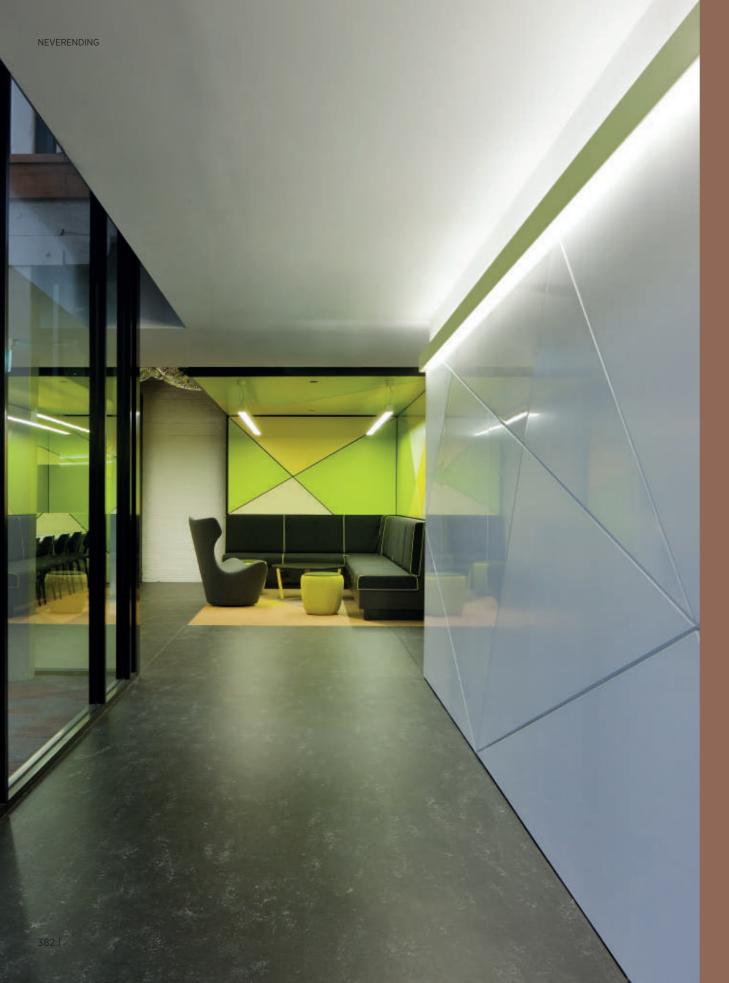

# NEVERENDING

With NEVERENDING, light becomes an integral architectural element, illuminating the space simultaneously. It extends endlessly, accentuating the volumes and geometry of the room by running through the wall.

### SOFT INDIRECT LIGHTING

Wall-mounted, this double-emission lamp directs light both upwards and downwards, pleasantly illuminating the space. Its rays become a minimalist yet fascinating source of indirect lighting. It highlights their soft effect when seamlessly integrated or enhanced with personalized finishes.

# LIGHT AS GUIDANCE

These lights are perfect for spaces with ceiling constraints, whether due to low ceilings or no electrical connections. NEVERENDING extends boundlessly, offering custom lighting, making it an ideal luminary for guiding through extensive pathways in any hospitality building.