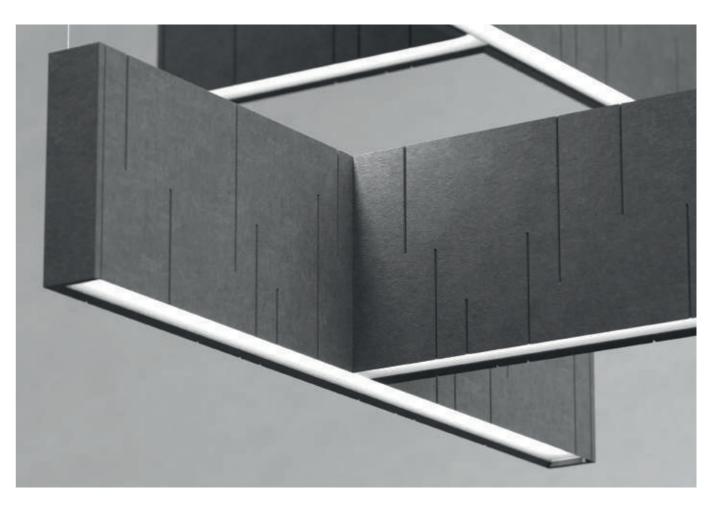

## A MODULAR SYSTEM UNITY is designed

UNITY is a versatile modular professional system designed in various shapes, including Y, X, T, L, and also a straight section ranging from 80cm to 2.8m, seamlessly interconnecting to create hubs, and cultivating diverse atmospheres.

Its modular design provides integral solutions seamlessly integrated into the space.

UNITY L

UNITY X

UNITY Y

UNITY LINEAR

| 63

UNITY UNITY

#### A VIBRANT ENVIRONMENT

Enhanced by its striking visual impact, the vertical modules are enveloped in sound-absorbing textile, boasting a stunning palette of 32 colors. Its versatility allows for the creation of groups, islands, over-bars, and infinite lines, making it a captivating element that fills the space with warm textures and vibrant colors. Combined with its quality lighting, it elevates the overall ambiance to a more appealing level.