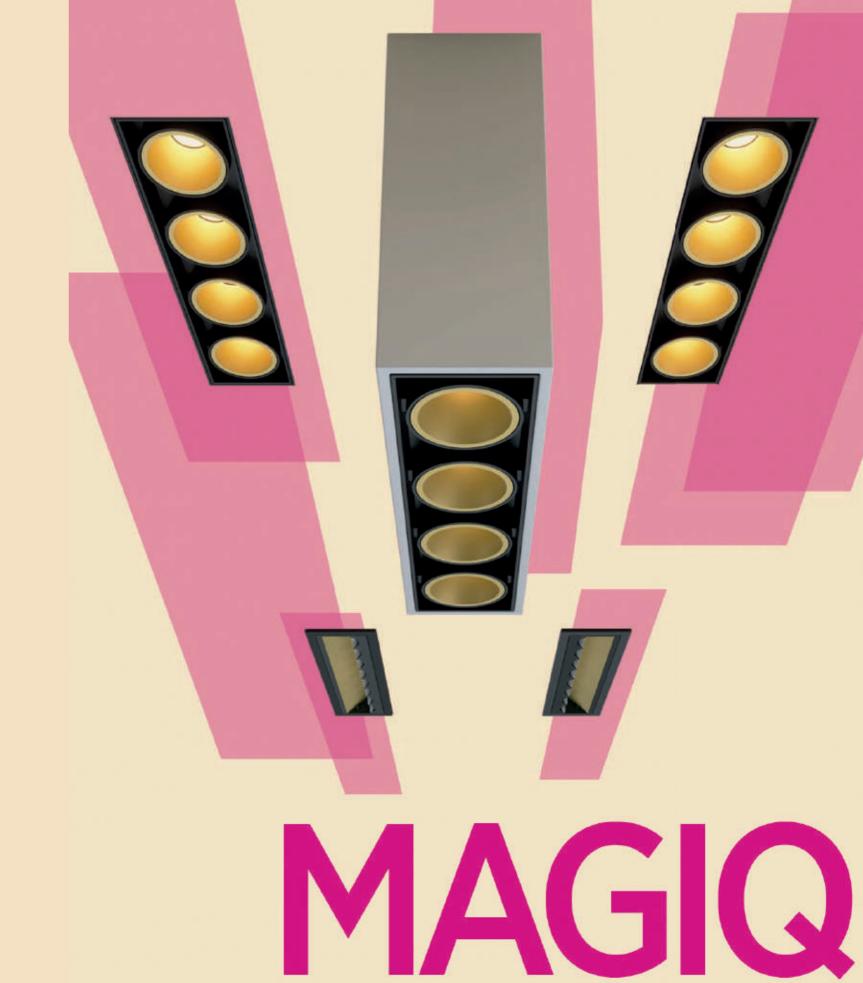

### MAGIQ

MAGIQ, a lighting marvel, blends cutting-edge tech, efficient lighting with minimalism. Its tiny lights seamlessly integrate, letting architecture speak.

This downlight transforms illumination into a magical visual experience, accentuating details with exceptional glare-free lighting, distinctive visual comfort, and nearly imperceptible light source concealment.

#### OH OH OH IT'S MAGIQ!

MAGIQ smoothly integrates into diverse lighting applications, including recessed luminaires, surface-mounted options, and track systems, demonstrating its versatility and elegance in crafting distinctive and appealing environments.

## KINDS OF MAGIQ

MAGIQ: Precision-engineered aluminum housing ensures flawless heat management, available in MAGIQ 2, 2x2, 4, and 8 configurations for recessed and trimless mounting.rantees near-invisible integration. Patented reflectors and a mirrored screen ensure glare-free lighting.