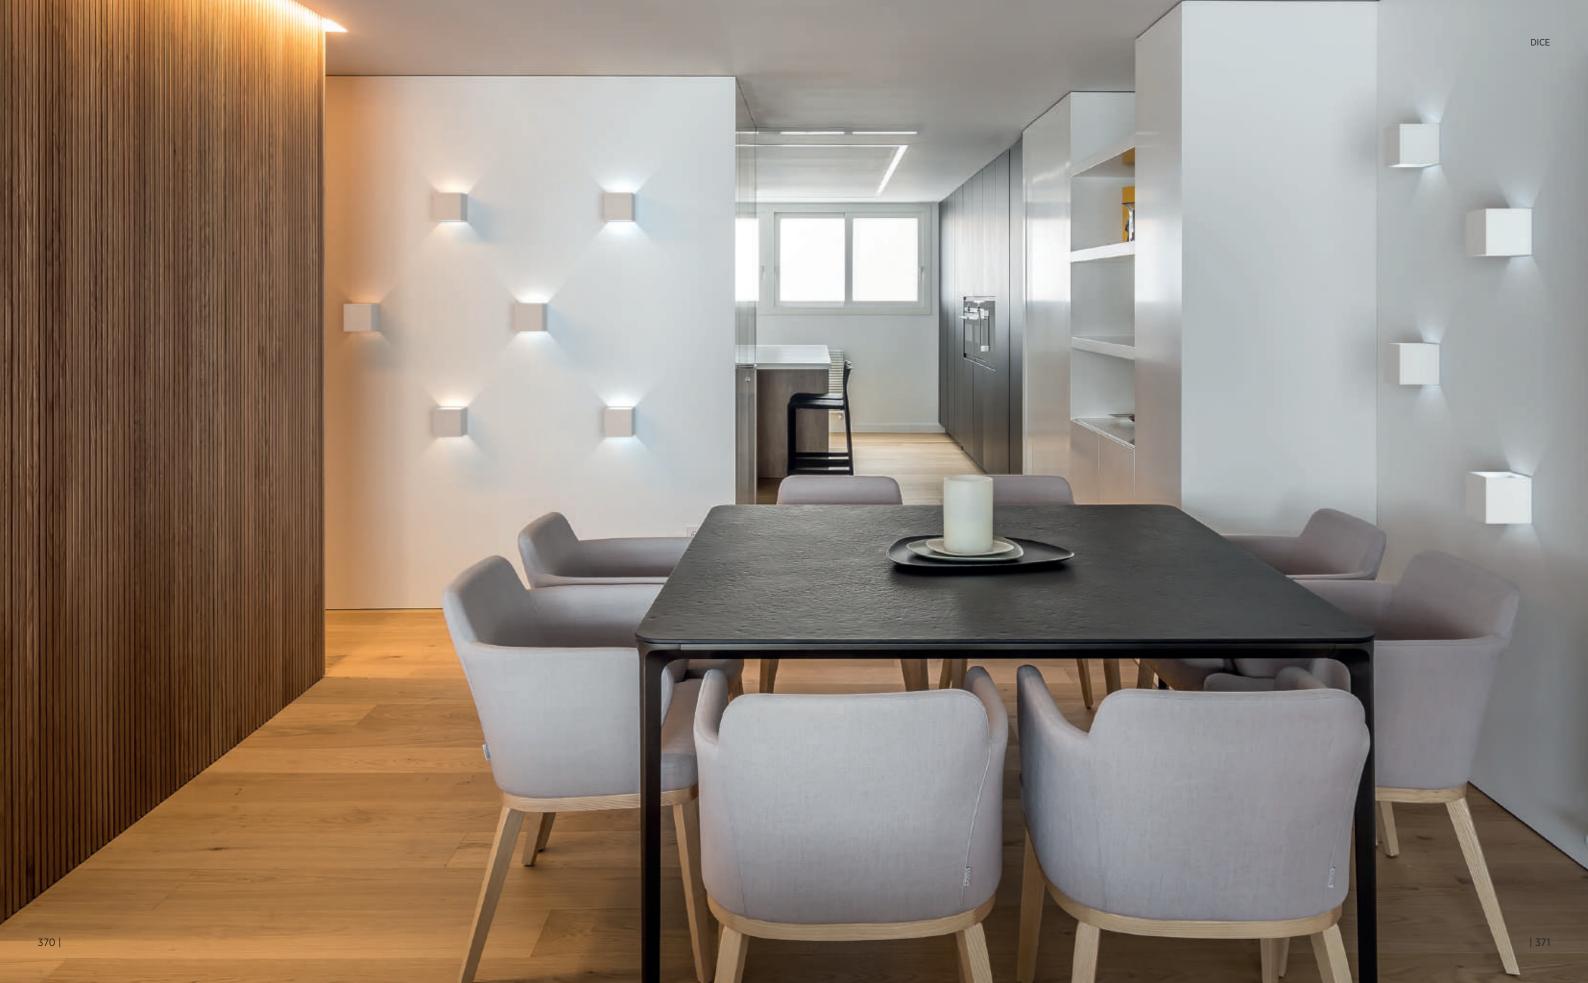

# DICE

DICE boasts a distinctive character, featuring strictly quadratic and cubic luminaires that create striking lighting moods and three-dimensional effects.

# GEOMETRY AND COLOR A square embracing a content of the content of the color of the

A square embracing a circle or a cube enclosing a cylinder, this piece exhibits a simple yet impactful and detailed design.

Each component can be colored to a ccentuate the beauty of the geometrical elements that define the DICE family

# A PURE ELEMENT TO ANY INTERIOR II-mounted DICE serves as a DESIGN

The appealing wall-mounted DICE serves as a stunning addition to interior design, making it a powerful visual element suitable for various purposes, from homes to restaurants or hospitality environments.

### **LIGHTING SOLUTIONS**

DICE addresses various lighting needs, including mainly glare-free downlighting but also wall-washing with the CAVE fixture, and indirect up and down lighting in its wall-mounted version.