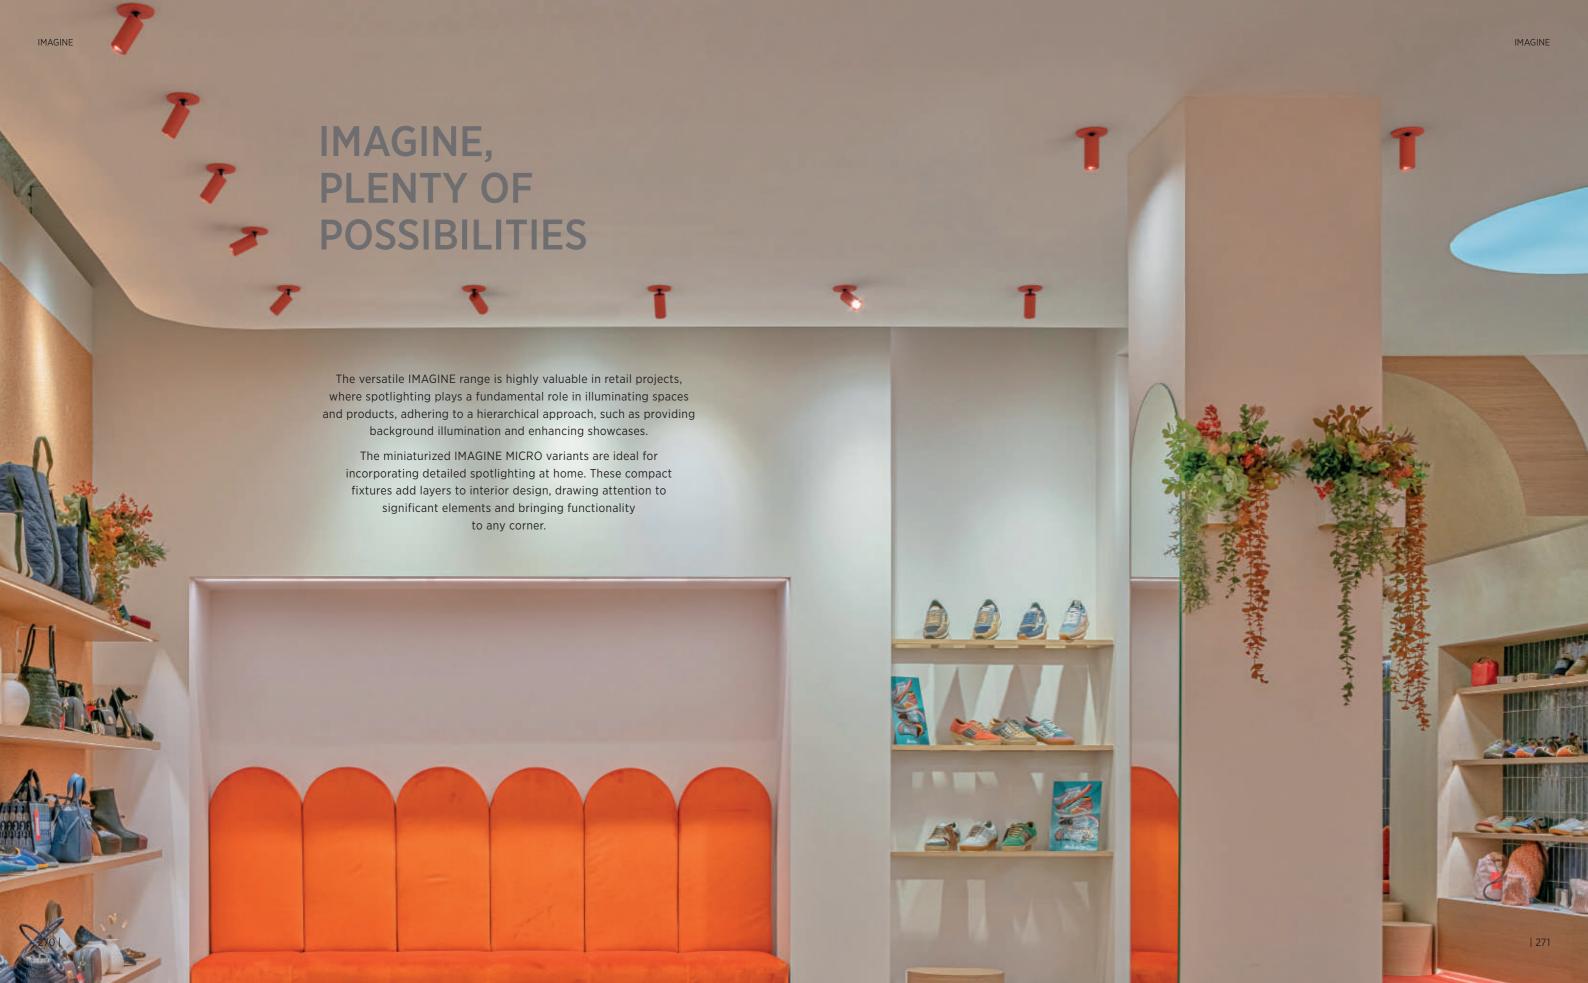

### IMAGINE

IMAGINE is a spotlight designed to deliver exceptional performance, offering a variety of mounting options, sizes, and light beam angles. From general illumination to accent lighting, IMAGINE meets your diverse needs while maintaining a contemporary cylindrical shape.

### IMAGINE, YOUR PERFECT SPOTLIGHT

IMAGINE introduces an elegant projector suitable for all PROLICHT's track systems. Moreover, the range expands its applications with trimless, recessed, and surface-mounted fittings.