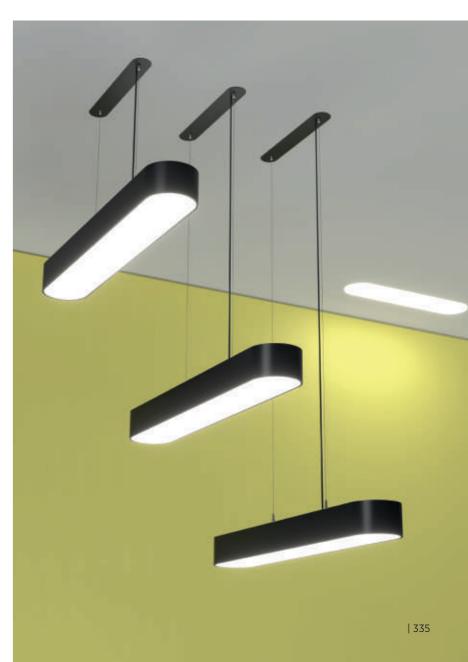

## SMOOTHY

SMOOTHY luminaires, inspired by clouds, cast a soft lighting from above, enhancing spaces with voluminous, playful shapes. Their characteristic yet minimalist aesthetic brings a harmonious touch to interior design, elegantly illuminating public spaces with a gentle glow.

Gentle curves and precisely defined edges:
The SOFT EDGE DESIGN offers designers an organic shape
with wide flexibility. The interplay between soft lines and bold
contours enables the lamp to seamlessly blend into a wide
range of interior designs even in its squared or oval shape.

# SOFT EDGE DESIGN