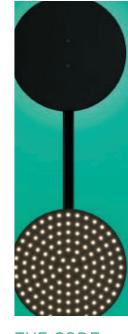

### SNOOKER

SNOOKER is a spherical spotlight beautifully suspended in space, adding a touch of grace and joy. Its decorative character is enhanced with innovative materials and colorful finishes. Its body hides a concealed spotlight within its core, providing glare-free lighting from beneath.

### LFO TECH: COMFORT AND QUALITY OF LIGHT

SNOOKER features advanced LFO lens technology for creating unique scenarios with a highly defined light beam. This patented lens efficiently directs light, creating a dramatic separation of lights and shadows for an original interpretation of space. With a beam angle of 32° and 58°, the lens ensures high visual comfort and a remarkably low UGR, enhancing the luminaire's versatility.

SNOOKER glass unique on the market, brilliance in combination with diffuse vertical light distribution. High intensity at the table and optimum facial brightness.

The perfect luminaire for your dining table!

# SNOOKER