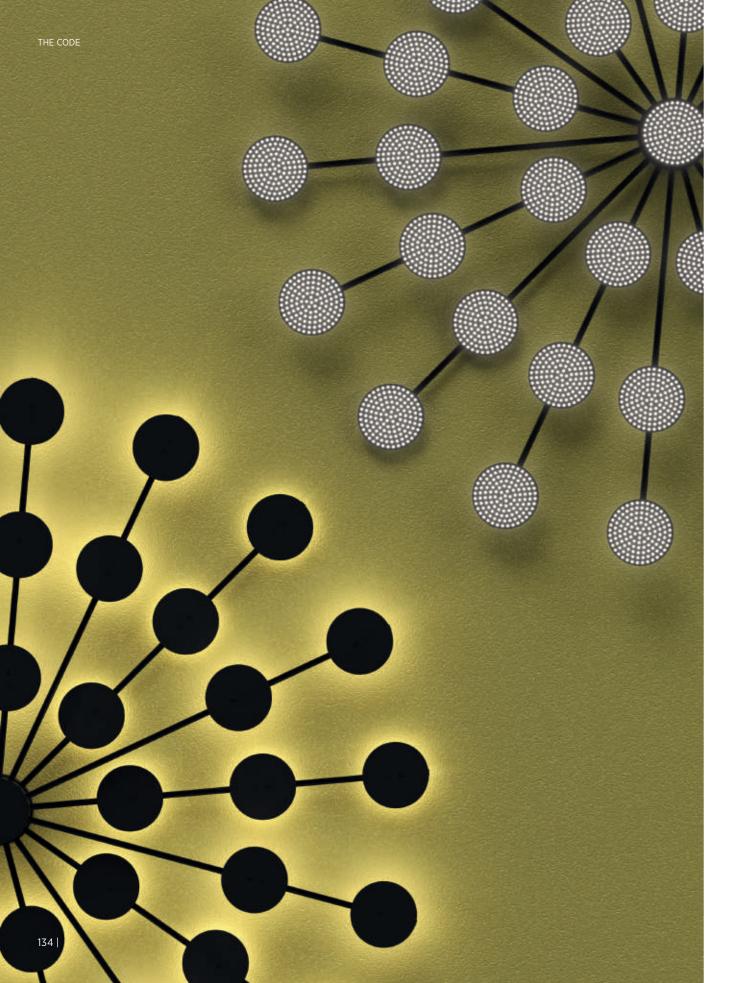

## THE LIGHTING SCULPTURES

While CODE's LED boards serve as units, architects and specifiers can creatively craft bold sculptures using strips, chains, and towers. With MINIMAL TRACK and CODE elements as building blocks, Tom Dixon designed iconic PROLICHT sculptures: three stand-alone luminaires, a suspended chandelier in three sizes, and a wall-surface decorative lighting explosion.

## TRANSFORM SPACES

The versatility of THE CODE system is boundless, as it is entirely customizable. Tom Dixon's designs seamlessly integrate into the space as artistic and dramatic sculptures or as ad hoc designs. They can fit into residential spaces, gently providing indirect or general lighting.

Moreover, they can integrate barriers in the space and fulfill high vertical spaces with their dramatic presence.