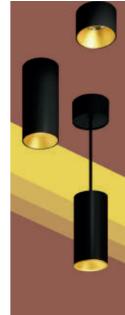

### JUST BLACK

JUST BLACK emerges as a slim black line, seamlessly interconnecting architectural lighting. A hyper-miniaturized surface track that sketches the thinnest lines between luminaries, resembling an electrified stripe adhered to any surface in space. Harmonizing form and function.

JUST BLACK
JUST BLACK

# LIGHT TO BLACK: A NEW RANGE OF LUMINARIES A millimetric gracefully guid

A millimetric black line delineates the path, gracefully guiding the trajectory that the light will follow. The system has been meticulously crafted to seamlessly integrate various types of lighting into even the most intricate interior designs. It introduces a brand-new product line, thoughtfully scaled and designed to harmonize with JUST BLACK track, offering a comprehensive solution for minimalistic and versatile illumination.