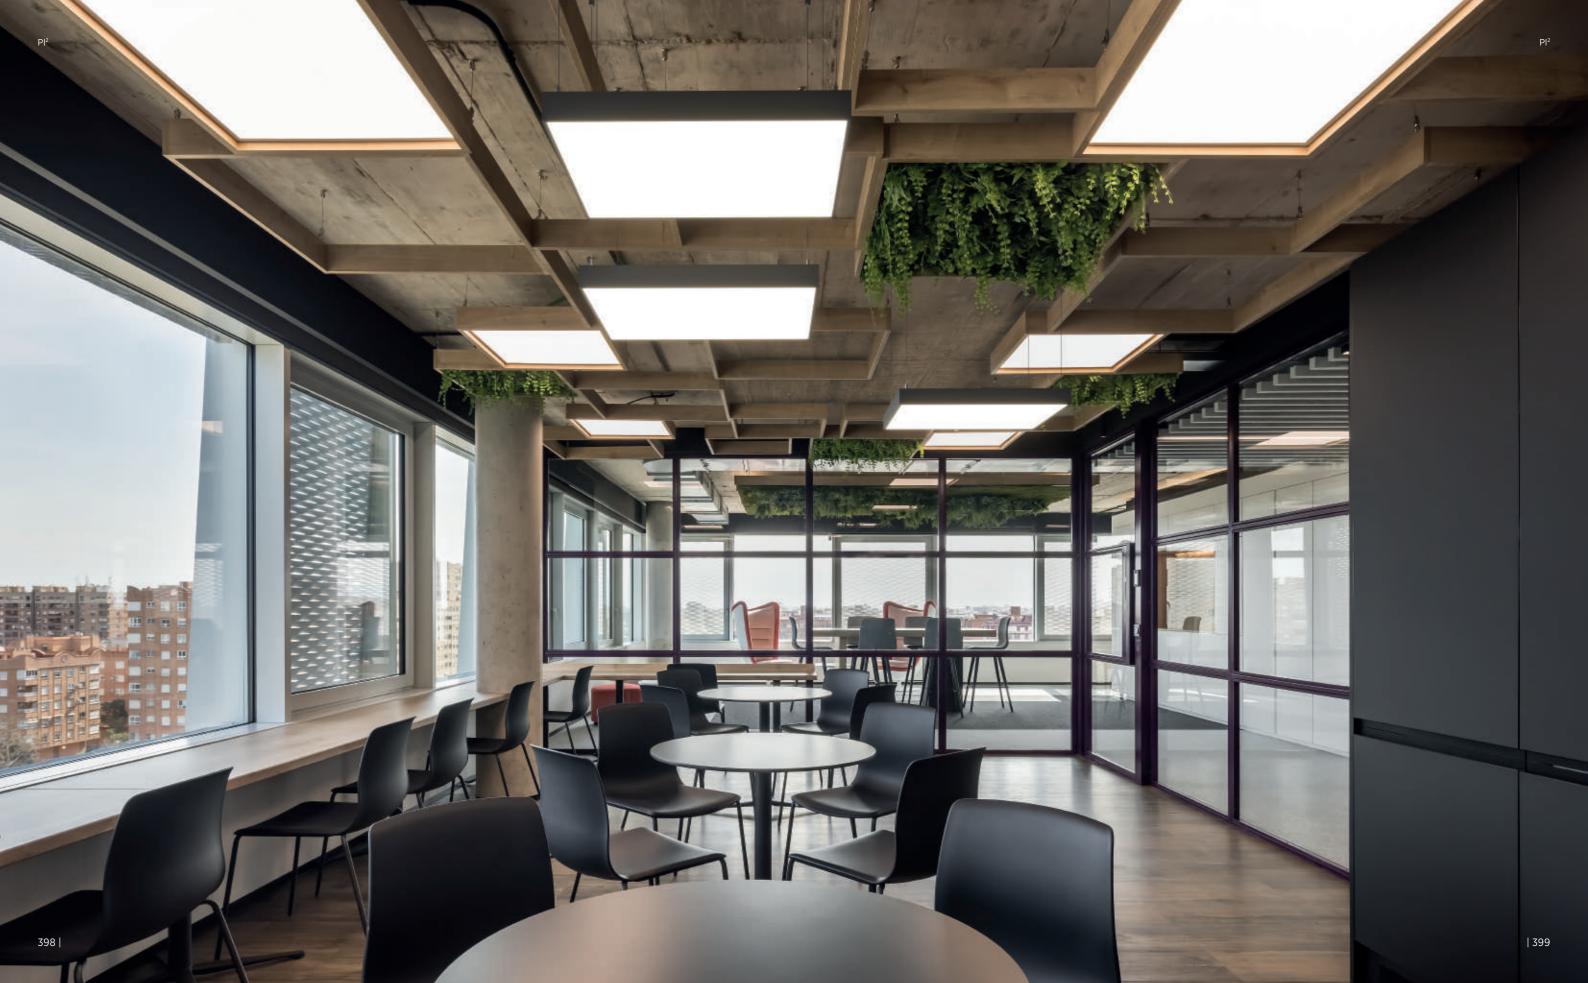

# |2|

Though simple in shape, the PI<sup>2</sup> is versatile in components, performance, and applications. It can be surface-mounted with an ultra-thin frame or recessed using the KORONA FRAME for added visual comfort, available in all PROLICHT COLORS.

## FRAME IT YOUR WAY

The PI<sup>2</sup> offers options for surface mounting with an ultra-thin frame or colorful recessed installation using the KORONA FRAME, enhancing visual comfort. Choose any PROLICHT COLORS for the visible trim

### **EVEN LIGHTING**

The high-quality lighting from its efficient PCB LED board and opal diffuser ensures even distribution, creating an inviting atmosphere for work and social gatherings.

402 | 403