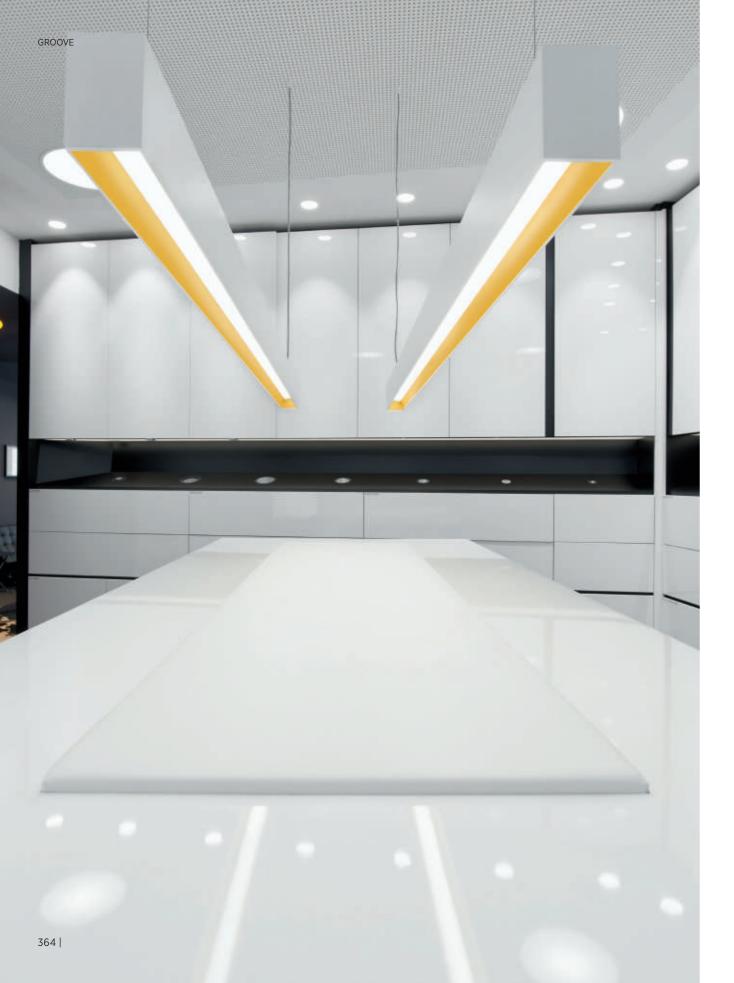

# GROOVE

GROOVE boasts a unique design with vibrant colors, breaking away from the ordinary with organic inner arches. Aluminum profiles and the iconic slightly curved diffuser define GROOVE luminaires.

#### GROOVE TRIMLESS AND RECESSED gracefully

illuminates expansive spaces with its impact-resistant design and domed diffuser. The rounded aluminum end cap seamlessly integrates, giving the illusion of a linear light running across the ceiling.

#### For GROOVE SURFACE and SUSPENSION,

thoughtful housing and reflector color combinations create focused lighting moods while maintaining light color integrity in the stunning PROLICHT COLORS for the KORONA EFFECT.

### **UNIQUE ILLUMINATION**

GROOVE's 40 mm deeply recessed OPAL diffuser ensures high visual comfort in residential or working spaces with a distinctive profile and uniform illumination.