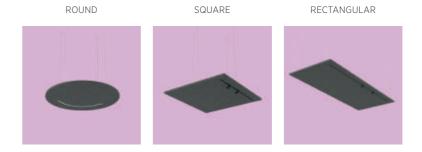

# PANELS THAT HARMONIZE LIGHT & SOUND

JUST BLACK ACOUSTIC features circular, rectangular and quadrangular panel shapes. The panels offer both surface and suspension mounting options, each presented in distinctive configurations to achieve the perfect balance between lighting and sound absorption in your space.