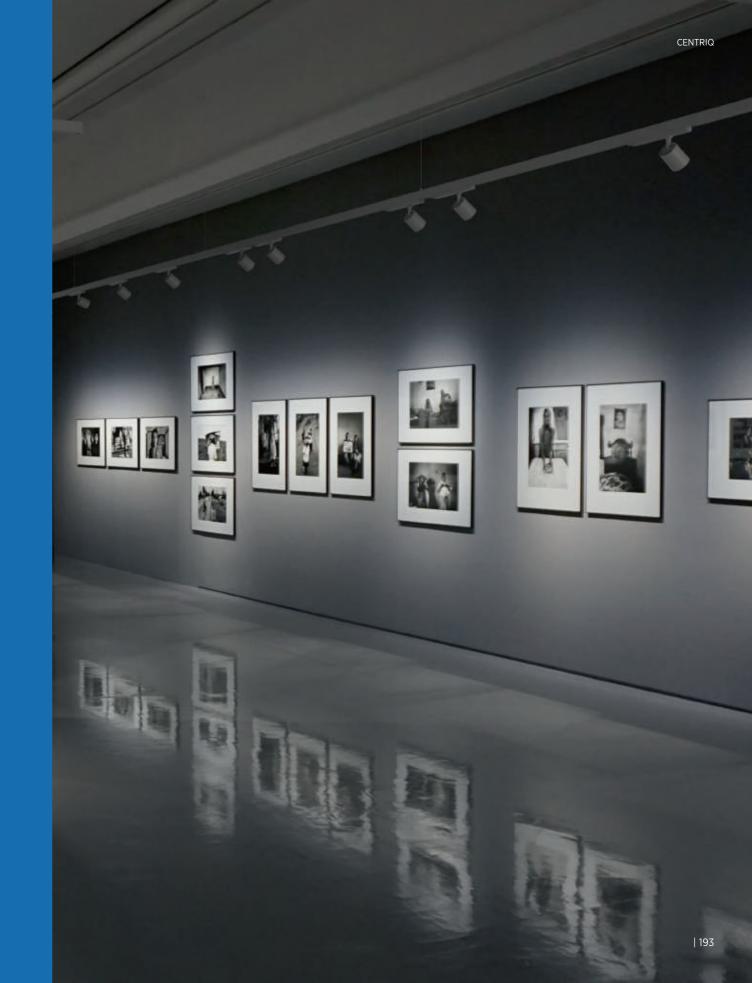

### CENTRIQ

With a consistent minimalist design, CENTRIQ models can be easily combined for uniform illumination. Additionally, they feature advanced lighting technology, providing general, accent, and wall-washing lighting for discreet yet optimal illumination.

# THE NEW CENTRIQ FOR SPOTLIGHTING

Accent lighting can enhance any setting with CENTRIQ, available in both surface-mounted and recessed applications. These spotlights add greater versatility to the product family, enabling you to isolate and highlight specific details in each area.