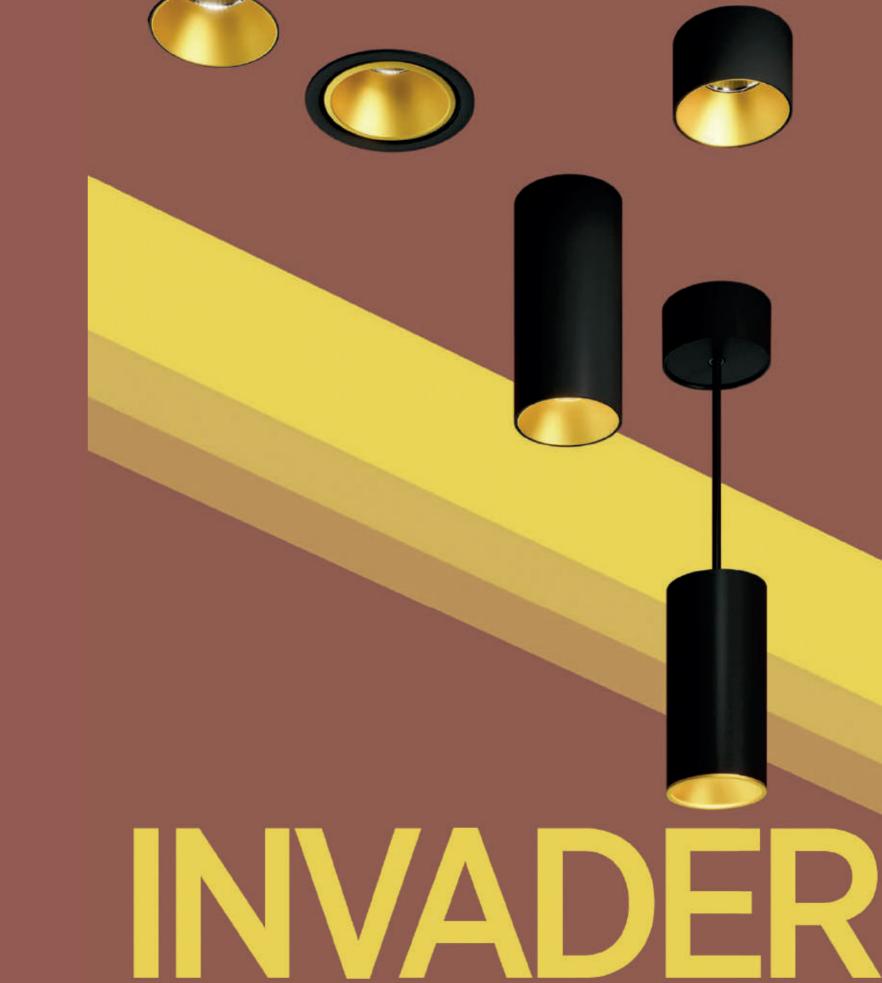

## INVADER

The INVADER family offers versatile lighting options with a modern aesthetic. You can achieve your own style, focused, wall-wash, and indirect, by configuring it. It's adaptable with recessed, surface, wall, or suspended mountings.

#### GREAT RANGE, GREAT LIGHTING

RECESSED: Framed or bezel-free, the recessed variants of this family excel, delivering specific high-quality lighting options.

MINIATURIZED RECESSED:
The INVADER MICRO-DOT,
along with a 44 mm version,
has been designed to enhance
the presence of lighting and
abstract the concept
of the piece.

in round or square shapes. Its high-quality housing has endless color combinations. Coordinated light beam for creating different lighting moods.

**INVADER SEMI ON:** Available in round shape with the same diameter as the Surface version.

**INVADER SUSPENDED:** Available in round or square shapes with the same measurements as the Surface version.

**INVADER WALL:** Up and down lighting.

106 | | 107