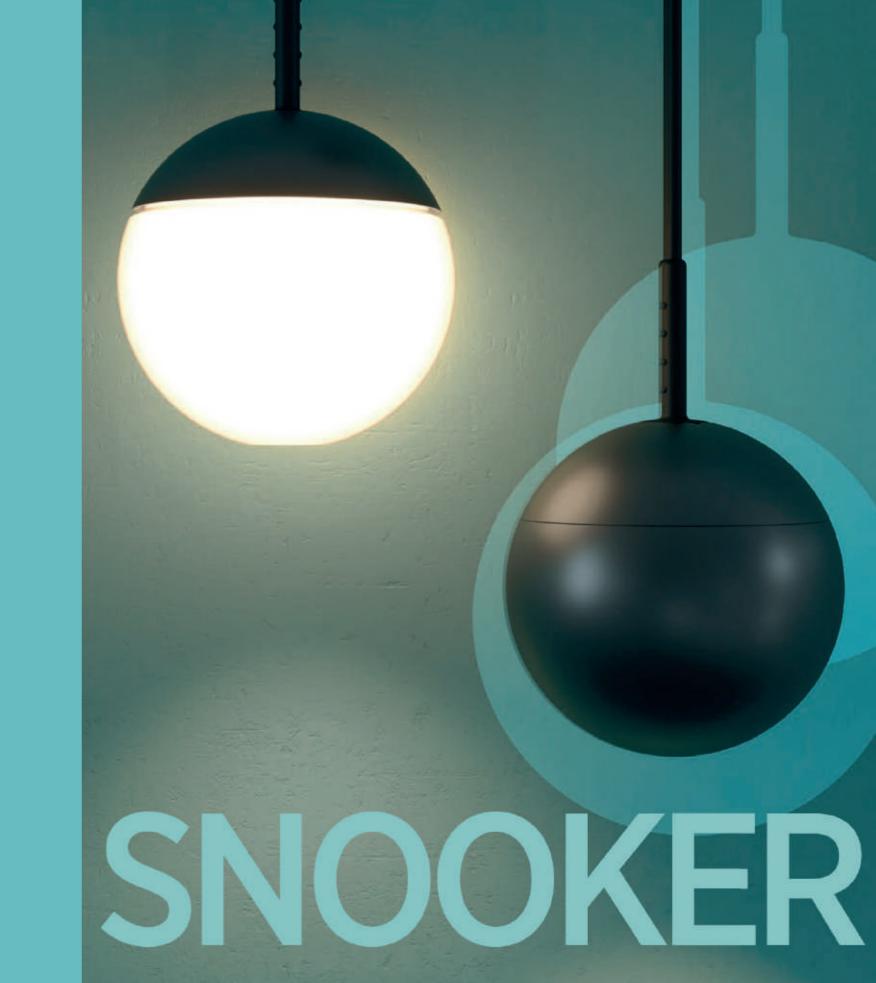

### SNOOKER

SNOOKER is a spherical spotlight beautifully suspended in space, adding a touch of grace and joy. Its decorative character is enhanced with innovative materials and colorful finishes. Its body hides a concealed spotlight within its core, providing glare-free lighting from beneath.

### LFO TECH: COMFORT AND QUALITY OF LIGHT

SNOOKER features advanced LFO lens technology for creating unique scenarios with a highly defined light beam. This patented lens efficiently directs light, creating a dramatic separation of lights and shadows for an original interpretation of space. With a beam angle of 32° and 58°, the lens ensures high visual comfort and a remarkably low UGR, enhancing the luminaire's versatility.

SNOOKER glass unique on the market, brilliance in combination with diffuse vertical light distribution. High intensity at the table and optimum facial brightness.

The perfect luminaire for your dining table!

# SNOOKER