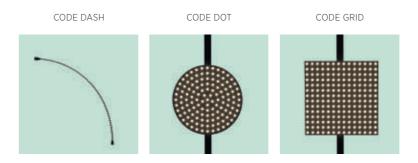

# TOM DIXON'S ORIGINAL DESIGN

Tom Dixon's signature design references three geometrical shapes: the circle, the square, and the line in a system that combines functionality with a playful yet raw approach to lighting. According to the designer himself, "these shapes formthe basis that allows us to create infinite possibilities for designing graphic lighting sculptures".