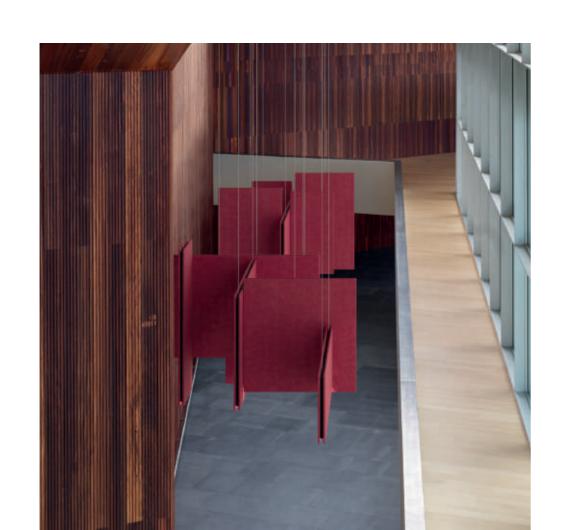

#### LULLABY

by Marc Sadler

An emotionally compelling pendant light, born from Marc Sadler's creative intuition, coupled with PROLICHT's exploration of materials, technology, and design. LULLABY is a sculpture that resembles a chandelier—a contemporary masterpiece combining ambient lighting and sound absorption.

## A LIGHT AND COLOR The designer conceived a modular designer conceived a m

The designer conceived a modular design system for crafting limitless compositions with The ACOUSTIC textile panels. Composed of remarkably thin, colorful foils, light emanates from the edges of its sound-absorbing materials. A gentle ambient glow is projected in every direction, creating a gradient of hues on the surfaces. Marc Sadler designed three iconic sets of LULLABY to capture the tone of this new design icon.

# QUIETNESS AND COMFORT GLOW AT HOME With a striking personality, LULLABY fills to and rational forms. The lighting, rich in constant to the striking personal to the strikin

With a striking personality, LULLABY fills the space with color and rational forms. The lighting, rich in color and a subtle glow, will leave you speechless, thanks to its exceptional ability to absorb any noise in the atmosphere, creating a pleasant and comfortable environment. At night, it establishes a warm and inviting atmosphere where ambient lighting takes on greater importance, subtly highlighting the volumes and textures of the piece. Furthermore, its modular design allows you to create a unique and unparalleled masterpiece at home.