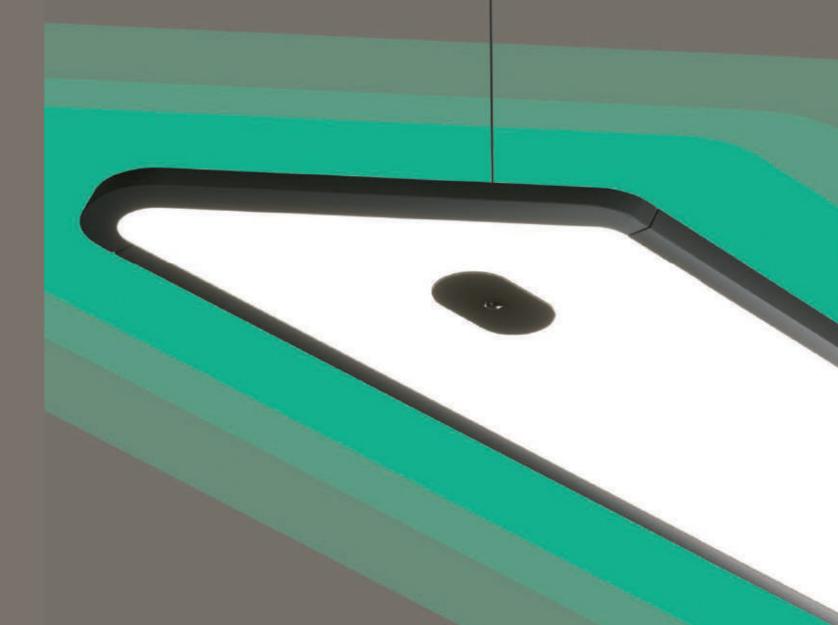

### HADI by Hadi Teherani

Contemporary architecture inspired Hadi Teherani to create a disruptive design for office lighting. HADI was prized with the German Design Award in 2022.

HADI sets a new paradigm for workspaces, creating synergies between design and technology to deliver high-performance diffuse lighting.

## HADI: 2X SHAPES & 2X MOUNTINGS

HADI-M and HADI-Q represent the two profile SHAPES, catering to diverse interior design needs. This profile is versatile, adapting its function to various installations, including suspended, ceiling-mounted, or as an insert for the HYPRO system. Also, HADI features gentle indirect lighting to enhance the ambient space.