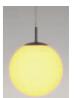

### THE GHOST **FAMILY**

BILO: A captivating minimalist glass sphere, BILO emits an immersive glow in vibrant colors through its semi-translucent finish. When suspended, it uniformly illuminates with a delicate milky finish diffuser.

### CHAOTIC OR ORGANIZED

In ordered and isolated configurations, GHOST reveals its elegant and understated aesthetics. However, in chaotic compositions, it takes on an impressively artistic character. When combined with BILO, it can create playful compositions infused with a touch of color, crafting an immersive and appealing ambiance.

# FUNCTIONALITY AND ORIGINALITY IN VERTICAL SPACES

The GHOST FAMILY is valued in distinct ways, influenced by how it's interpreted and positioned in architectural settings. Whether employing the profiles BUNGA & FINO or the spherical BILO, these elements offer opportunities to define spaces, utilize vertical areas, and adorn with precision. Particularly beneficial in hospitality and public spaces, these luminaries contribute both functionality and unique expression.