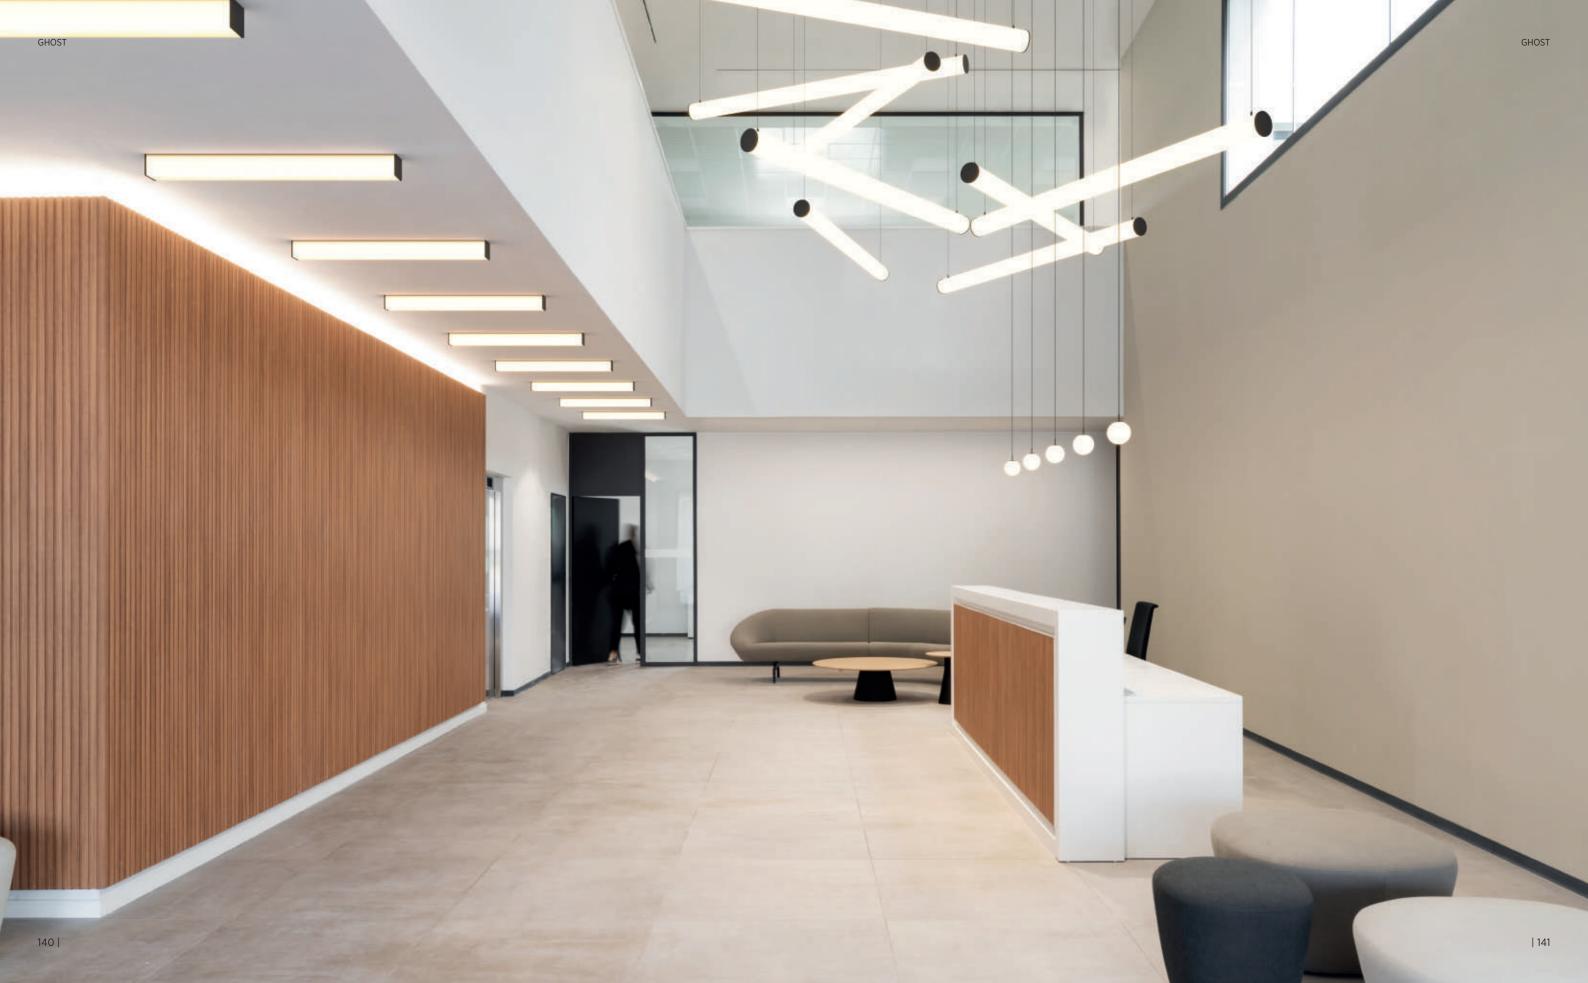

### GHOST

GHOST luminaires radiate brilliance with a minimalist, timeless design. Their diffusers create a uniform glow, projecting light in all directions for functional illumination. The aluminum frame seamlessly connects to suspensions, emphasizing the pure form of the lit source. Versatile and simple, GHOST allows for both functional configurations and stunning compositions.

### CHAOTIC OR ORGANIZED

In ordered and isolated configurations, GHOST reveals its elegant and understated aesthetics. However, in chaotic compositions, it takes on an impressively artistic character. When combined with BILO, it can create playful compositions infused with a touch of color, crafting an immersive and appealing ambiance.

# FUNCTIONALITY AND ORIGINALITY IN VERTICAL SPACES

The GHOST FAMILY is valued in distinct ways, influenced by how it's interpreted and positioned in architectural settings. Whether employing the profiles BUNGA & FINO or the spherical BILO, these elements offer opportunities to define spaces, utilize vertical areas, and adorn with precision. Particularly beneficial in hospitality and public spaces, these luminaries contribute both functionality and unique expression.